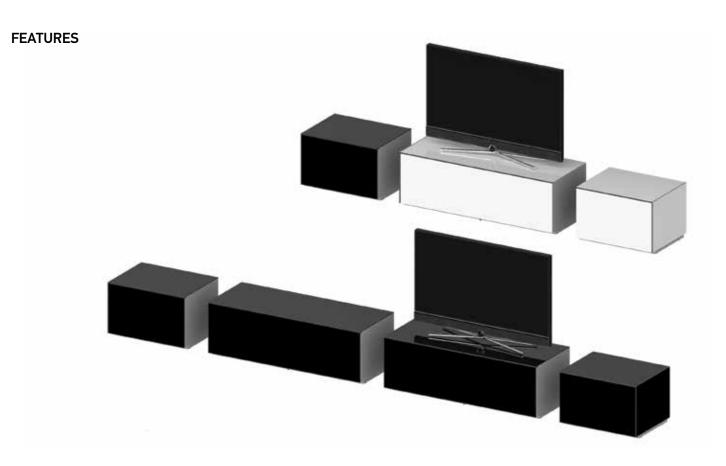

# **MULTIMEDIA CABINETS**

Sonorous multimedia cabinets offer a modular concept that displays and discreetly stores all your audio/video equipment right at the heart of your living space.

Contemporary designs of lacquered tempered glass, acid etched glass, porcelain and wood have never been so beautiful and completely timeless. Come and discover the perfect balance between industrial design and handicrafts.

#### MODULAR CONSTRUCTION (EX / SB)

Modular construction allows you to arrange cabinets as you require, floor standing, attached to your walls, or both, you decide. A system of specialist furniture that combines elegance, technical performance and perfection.