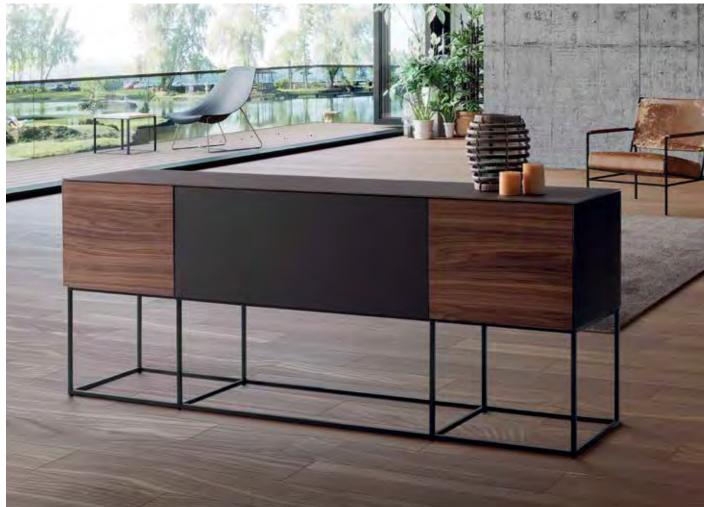

MULTIMEDIA CABINETS

MULTIMEDIA CABINETS

14 MULTIMEDIA CABINETS 15

Available in both wood base and metal frame, Sonorous sideboards offer a modular system with a rich collection of colors and shapes.

The series allows to freely position shelves, drawers or display cases, and to choose from a wide variety of materials and exclusive finishes including a continuous delicate glass top.

34 sideboards