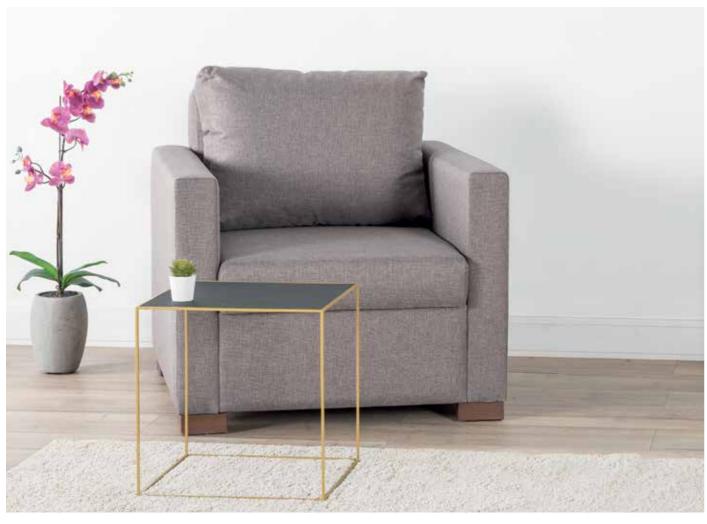

### **COFFEE TABLES & SIDE TABLES**

Adapting to any space for any use, **Sonorous** coffee and side tables are ideal for mixing heights, colors and bases for adding a vibrant **touch to all living areas**. A wide range of tops and bases that can be arranged in numberless ways, offer added space for eating, working or just enjoying coffee.

52 tables