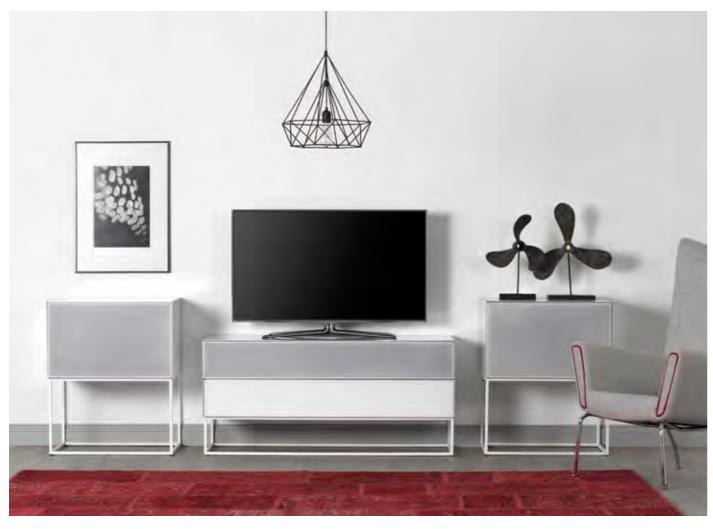

MULTIMEDIA CABINETS

MULTIMEDIA CABINETS

14 MULTIMEDIA CABINETS 15

Available in both wood base and metal frame, Sonorous sideboards offer a modular system with a rich collection of colors and shapes.

The series allows to freely position shelves, drawers or display cases, and to choose from a wide variety of materials and exclusive finishes including a continuous delicate glass top.

34 sideboards