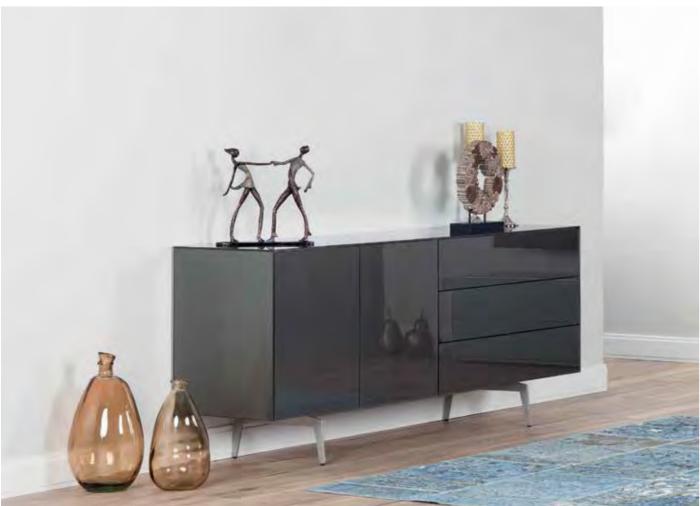

MULTIMEDIA CABINETS

MULTIMEDIA CABINETS

14 MULTIMEDIA CABINETS 15

Available in both wood base and metal frame, Sonorous sideboards offer a modular system with a rich collection of colors and shapes.

The series allows to freely position shelves, drawers or display cases, and to choose from a wide variety of materials and exclusive finishes including a continuous delicate glass top.