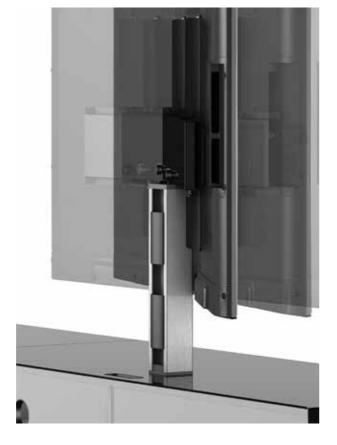

ROTATING MOUNT (EX)

Brushed anodised aluminium profile is used for TV mounting and provides rotating and an integrated cable management system.

We strategically color the reverse side of a piece of glass using advanced equipment renowned for precision, spray painting unit and tempering oven, to ensure the finished product is evenly covered. By coupling the beauty of back-painted glass with its practicality, you'll have a winning combination for endless applications.