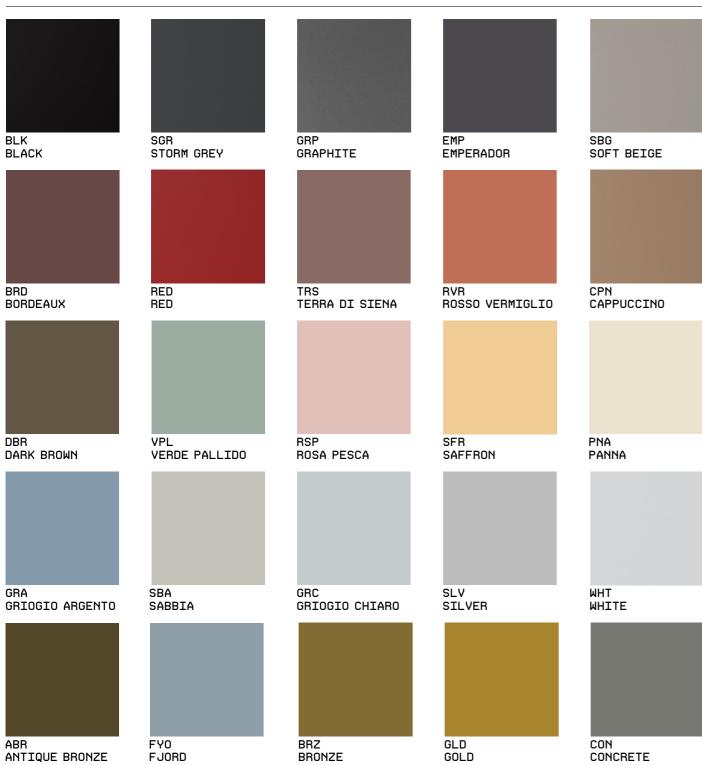

**WOOD DECORS** CATEGORY (B)

CASTELLO WALNUT

SAND GLADSTONE

GNW - GREY NORDIC WOOD

BNW - BLACK NORTH WOOD

### **OPEN CABINET WOOD DECORS**

CATEGORY (B+)

CASTELLO WALNUT

SAND GLADSTONE

BNW - BLACK NORTH WOOD

SOLID BLACK SNOW WHITE

CATEGORY (C)

### **CERAMIC COLORS (Shiny)**

**WOOD LAMINATE PARTICLEBOARD** 

\*Shelf and door color options for Shelf & Box system

CATEGORY (G)

CASTELLO WALNUT

OAK SAND GLADSTONE

BNW - BLACK NORTH WOOD

SBLK SOLID BLACK