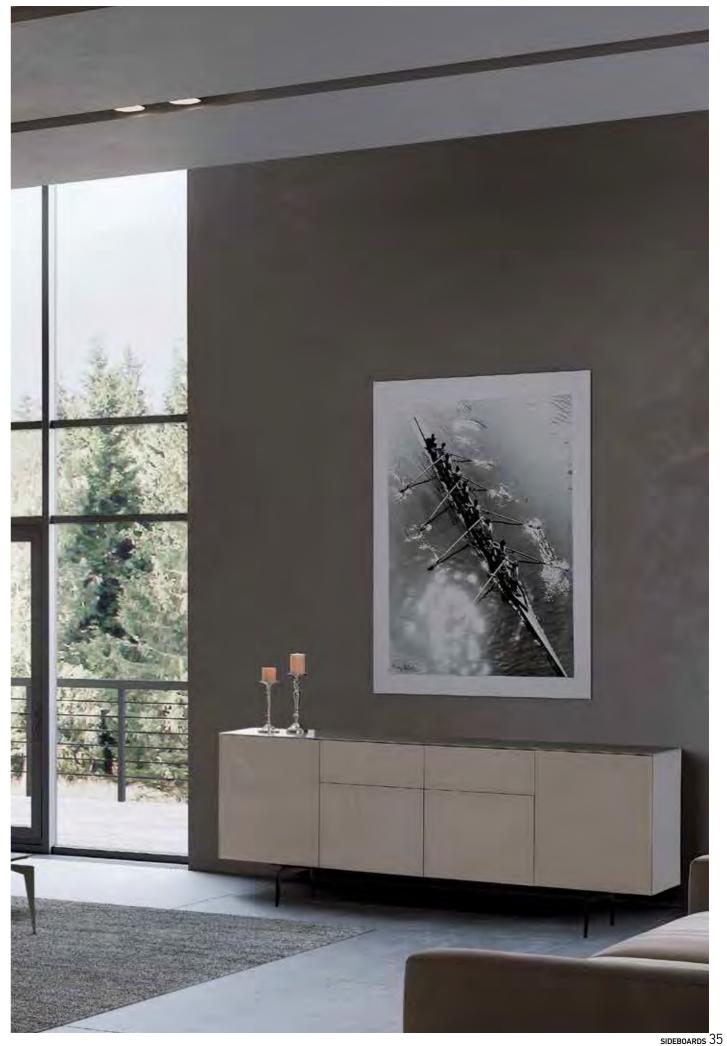

offer a modular concept that displays and discreetly stores all your audio/video equipment right at the heart of your living space.

Contemporary designs of lacquered tempered glass, acid etched glass, porcelain and wood have never been so beautiful and completely timeless. Come and discover the perfect balance between industrial design and handicrafts.

MULTIMEDIA CABINETS

MULTIMEDIA CABINETS

















14 MULTIMEDIA CABINETS 15



Available in both wood base and metal frame, Sonorous sideboards offer a modular system with a rich collection of colors and shapes.

The series allows to freely position shelves, drawers or display cases, and to choose from a wide variety of materials and exclusive finishes including a continuous delicate glass top.







































34 sideboards

### **SHELF & BOX SYSTEM**

A bookshelf, a sideboard or a showcase... Shelf & Box finds its place in all living areas ranging from domestic spaces to professional settings. Featuring steel bars that allow for multiple storage options, the system can be customized with different materials, colors and finishes.



38 SHELF & BOX SYSTEM 39





At home for dining and study or in the office as a prestigious meeting table or desk... Great craftsmanship of Sonorous tables bring stylish details to all living spaces. Options for tops, bases and dimensions make it possible to combine all the elements with each other, just as you wish.

### **COFFEE TABLES & SIDE TABLES**

Adapting to any space for any use, **Sonorous** coffee and side tables are ideal for mixing heights, colors and