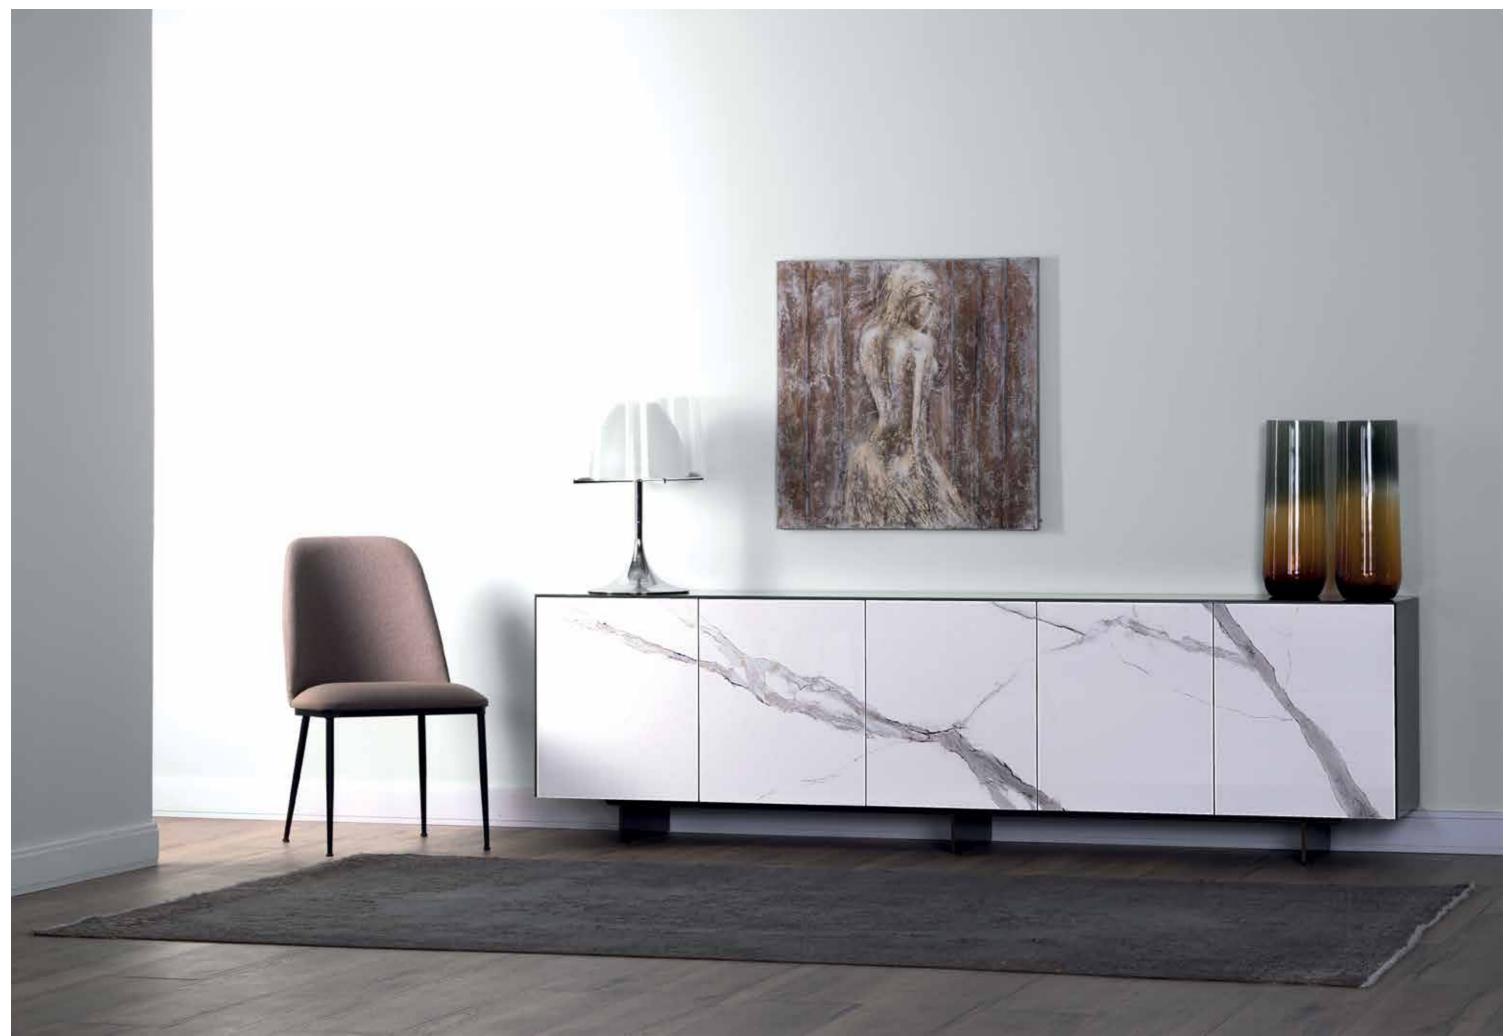

MULTIMEDIA CABINETS

MULTIMEDIA CABINETS

14 MULTIMEDIA CABINETS 15

Available in both wood base and metal frame, Sonorous sideboards offer a modular system with a rich collection of colors and shapes.

The series allows to freely position shelves, drawers or display cases, and to choose from a wide variety of materials and exclusive finishes including a continuous delicate glass top.

34 sideboards