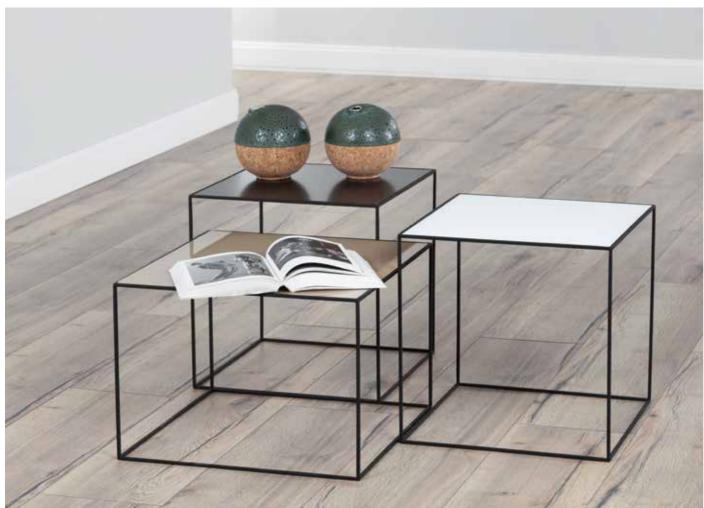

### **COFFEE TABLES & SIDE TABLES**

Adapting to any space for any use, **Sonorous** coffee and side tables are ideal for mixing heights, colors and bases for adding a vibrant **touch to all living areas**. A wide range of tops and bases that can be arranged in numberless ways, offer added space for eating, working or just enjoying coffee.

52 tables