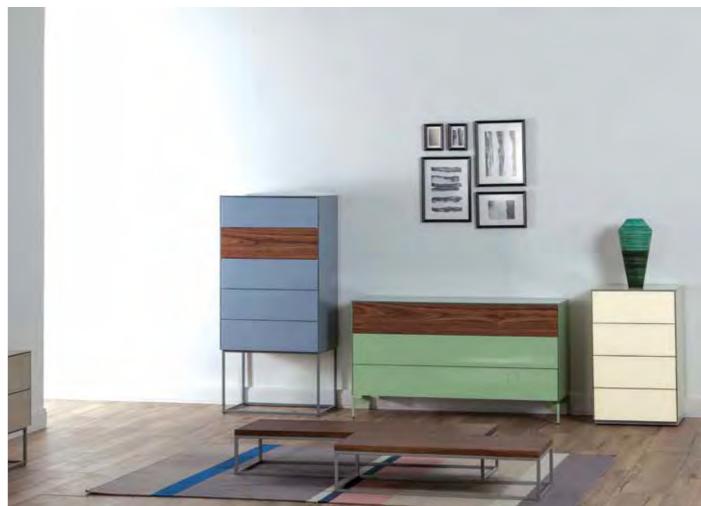

ia cabinets offer a modular concept that displays and discreetly stores all your audio/video equipment right at the heart of your living space.

Contemporary designs of lacquered tempered glass, acid etched glass, porcelain and wood have never been so beautiful and completely timeless. Come and discover the perfect balance between industrial design and handicrafts.

MULTIMEDIA CABINETS

MULTIMEDIA CABINETS

















14 MULTIMEDIA CABINETS 15



Available in both wood base and metal frame, Sonorous sideboards offer a modular system with a rich collection of colors and shapes.

The series allows to freely position shelves, drawers or display cases, and to choose from a wide variety of materials and exclusive finishes including a continuous delicate glass top.







































34 sideboards

### **SHELF & BOX SYSTEM**

A bookshelf, a sideboard or a showcase... Shelf & Box finds its place in all living areas ranging from domestic spaces to professional settings. Featuring steel bars that allow for multiple storage options, the system can be customized with different materials, colors and finishes.



38 SHELF & BOX SYSTEM 39





At home for dining and study or in the office as a prestigious meeting table or desk... Great craftsmanship of Sonorous tables bring stylish details to all living spaces. Options for tops, bases and dimensions make it possible to combine all the elements with each other, just as you wish.

### **COFFEE TABLES & SIDE TABLES**

Adapting to any space for any use, **Sonorous** coffee and side tables are ideal for mixing heights