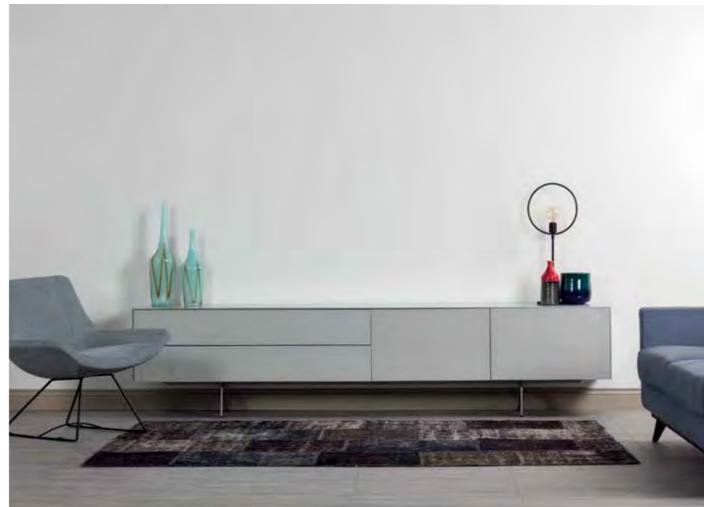

MULTIMEDIA CABINETS

MULTIMEDIA CABINETS

14 MULTIMEDIA CABINETS 15

Available in both wood base and metal frame, Sonorous sideboards offer a modular system with a rich collection of colors and shapes.

The series allows to freely position shelves, drawers or display cases, and to choose from a wide variety of materials and exclusive finishes including a continuous delicate glass top.

34 sideboards