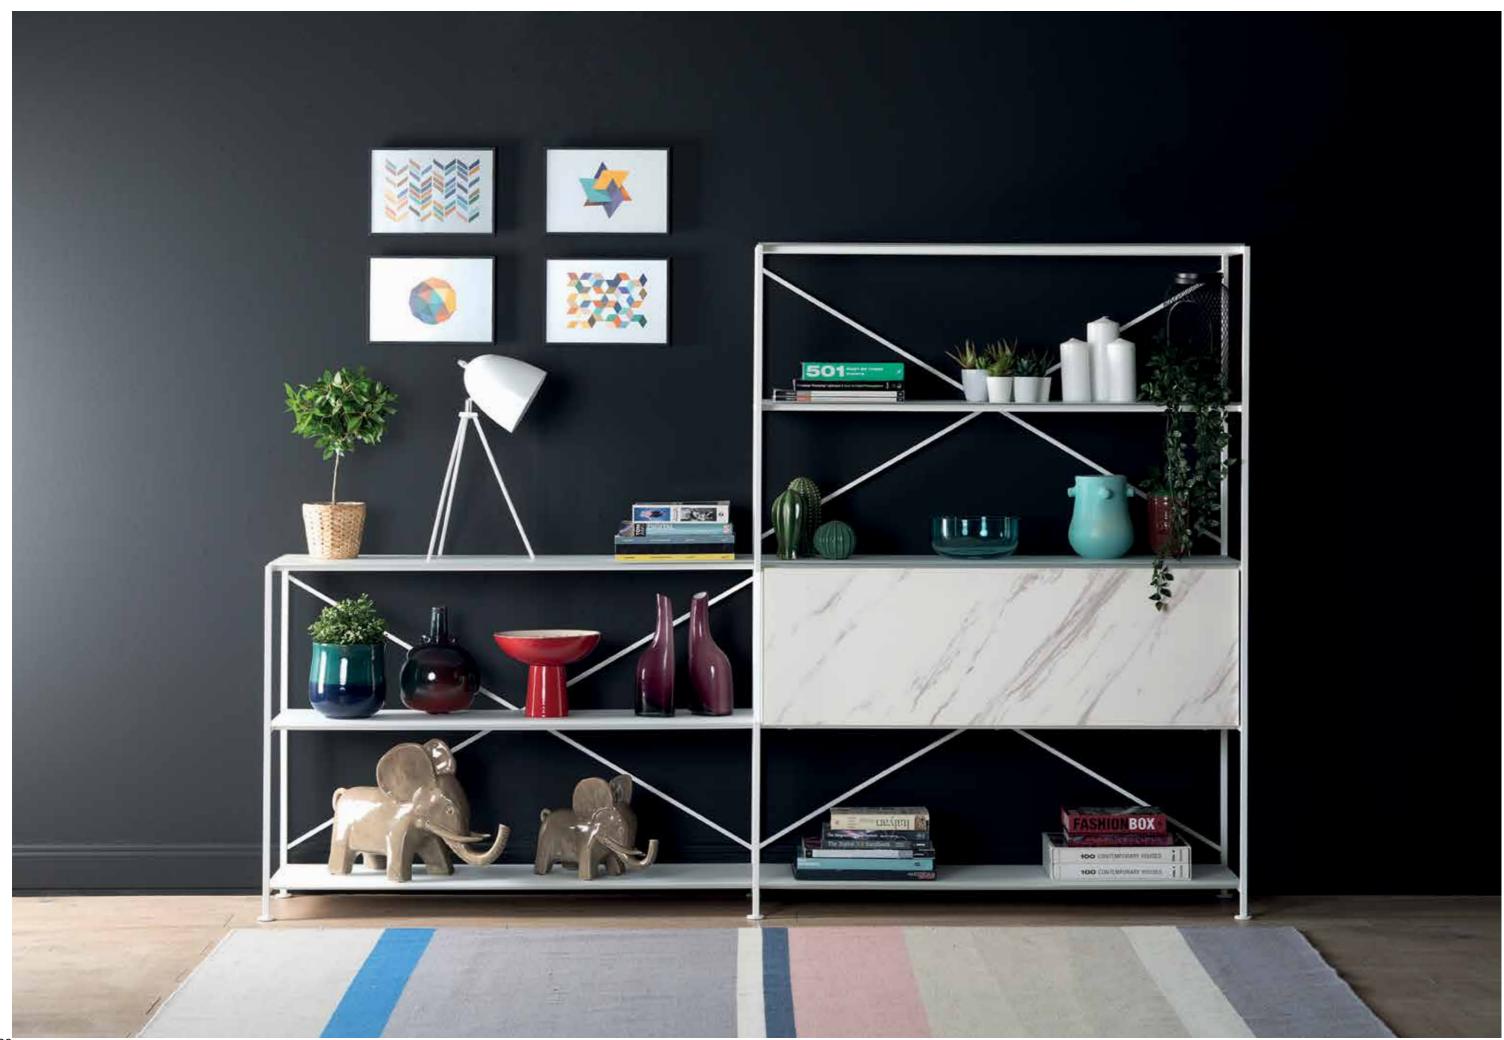

### **SHELF & BOX SYSTEM**

A bookshelf, a sideboard or a showcase... Shelf & Box finds its place in all living areas ranging from domestic spaces to professional settings. Featuring steel bars that allow for multiple storage options, the system can be customized with different materials, colors and finishes.