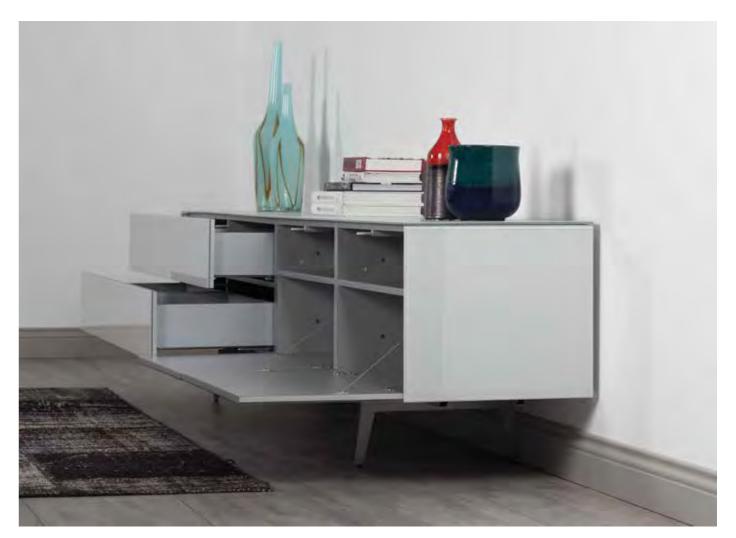

MULTIMEDIA CABINETS

MULTIMEDIA CABINETS

14 MULTIMEDIA CABINETS 15

Available in both wood base and metal frame, Sonorous sideboards offer a modular system with a rich collection of colors and shapes.

The series allows to freely position shelves, drawers or display cases, and to choose from a wide variety of materials and exclusive finishes including a continuous delicate glass top.