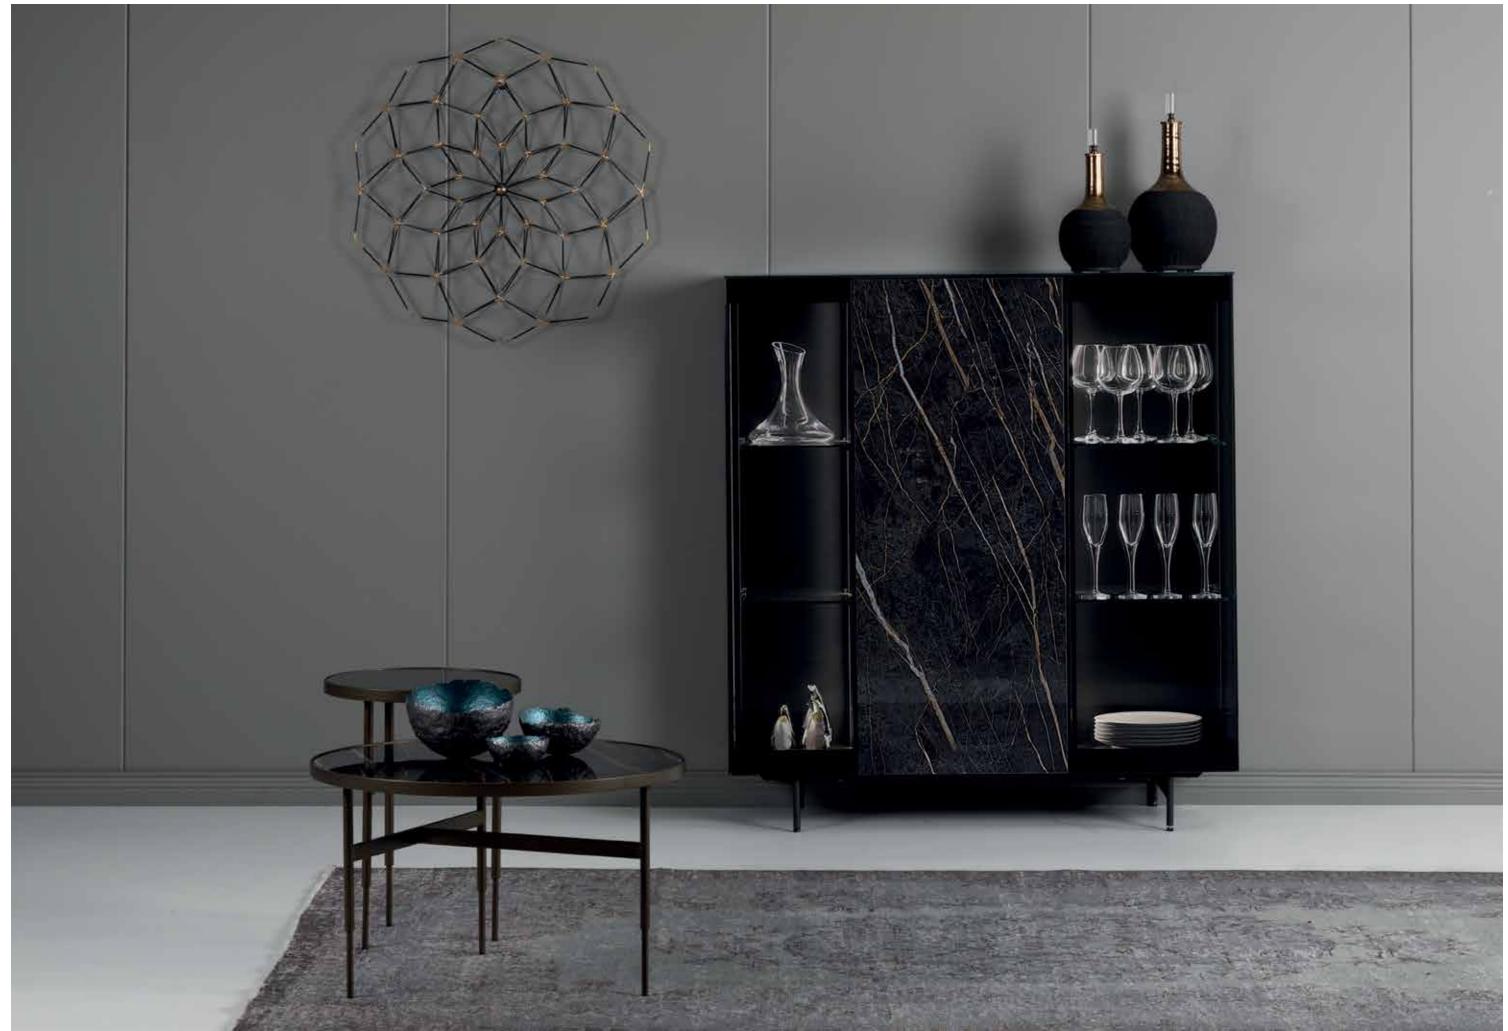

# **MULTIMEDIA CABINETS**

Sonorous multimedia cabinets offer a modular concept that displays and discreetly stores all your audio/video equipment right at the heart of your living space.

Contemporary designs of lacquered tempered glass, acid etched glass, porcelain and wood have never been so beautiful and completely timeless. Come and discover the perfect balance between industrial design and handicrafts.

MULTIMEDIA CABINETS

MULTIMEDIA CABINETS

14 MULTIMEDIA CABINETS 15

Available in both wood base and metal frame, Sonorous sideboards offer a modular system with a rich collection of colors and shapes.

The series allows to freely position shelves, drawers or display cases, and to choose from a wide variety of materials and exclusive finishes including a continuous delicate glass top.