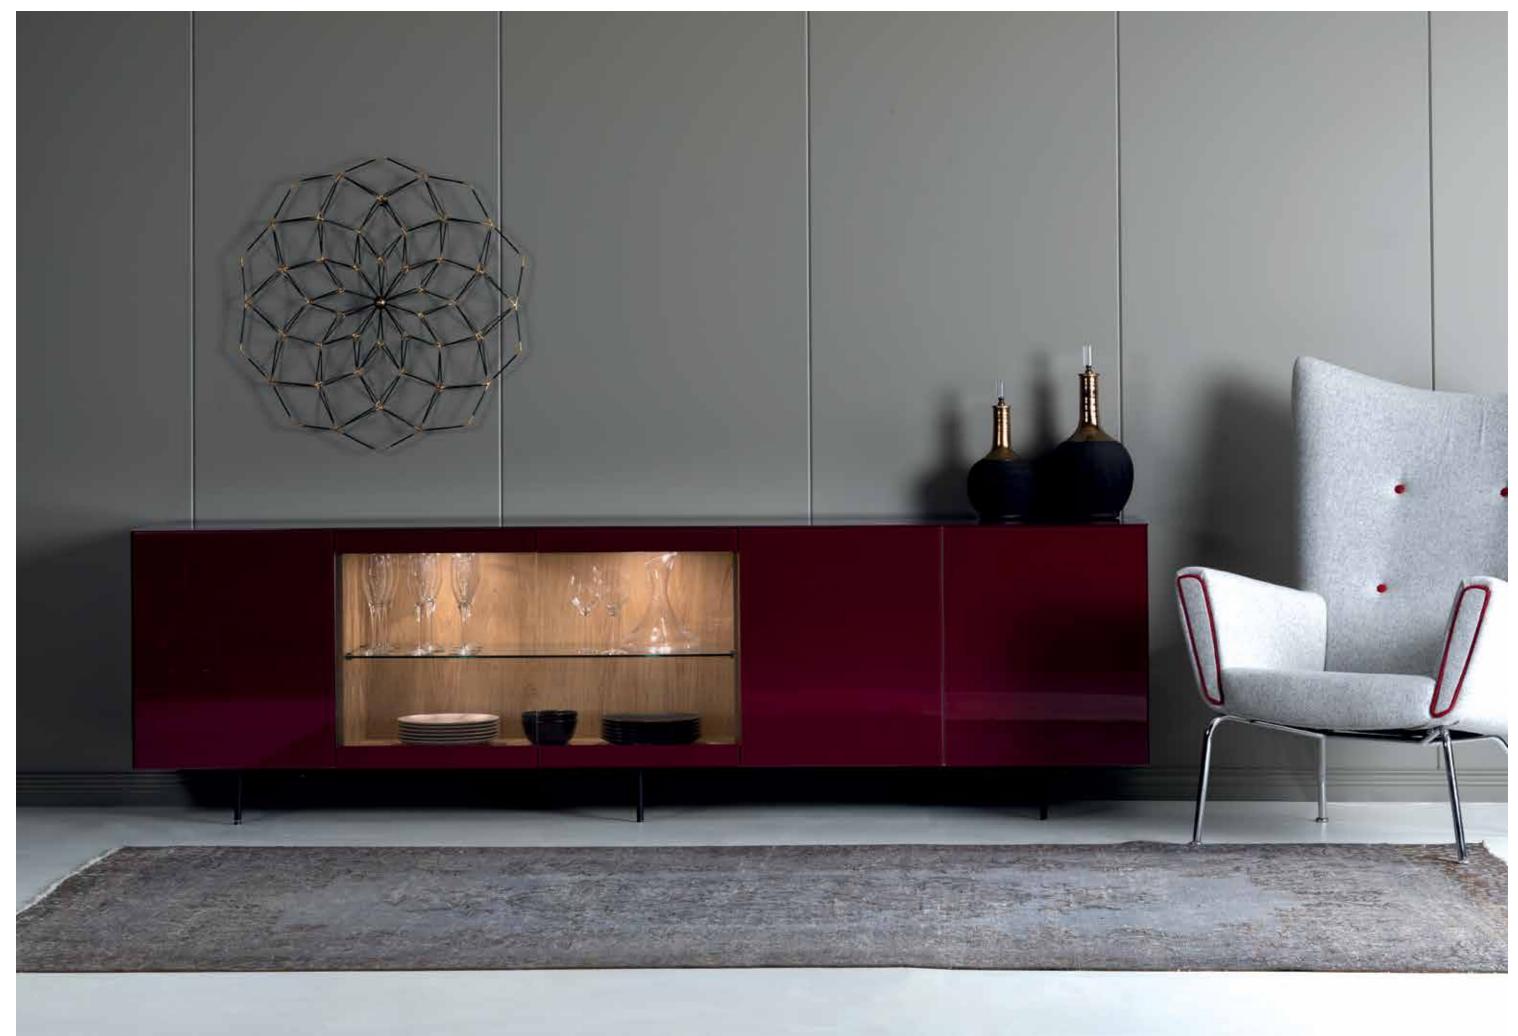

MULTIMEDIA CABINETS

MULTIMEDIA CABINETS

14 MULTIMEDIA CABINETS 15

Available in both wood base and metal frame, Sonorous sideboards offer a modular system with a rich collection of colors and shapes.

The series allows to freely position shelves, drawers or display cases, and to choose from a wide variety of materials and exclusive finishes including a continuous delicate glass top.

34 sideboards