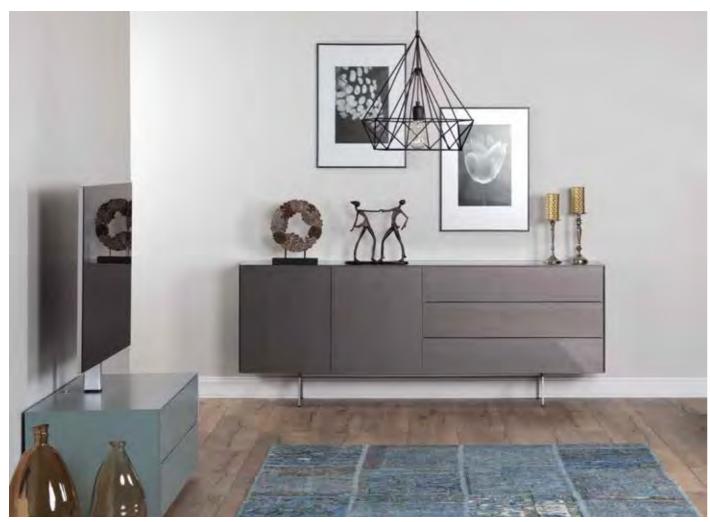

MULTIMEDIA CABINETS

MULTIMEDIA CABINETS

14 MULTIMEDIA CABINETS 15

Available in both wood base and metal frame, Sonorous sideboards offer a modular system with a rich collection of colors and shapes.

The series allows to freely position shelves, drawers or display cases, and to choose from a wide variety of materials and exclusive finishes including a continuous delicate glass top.