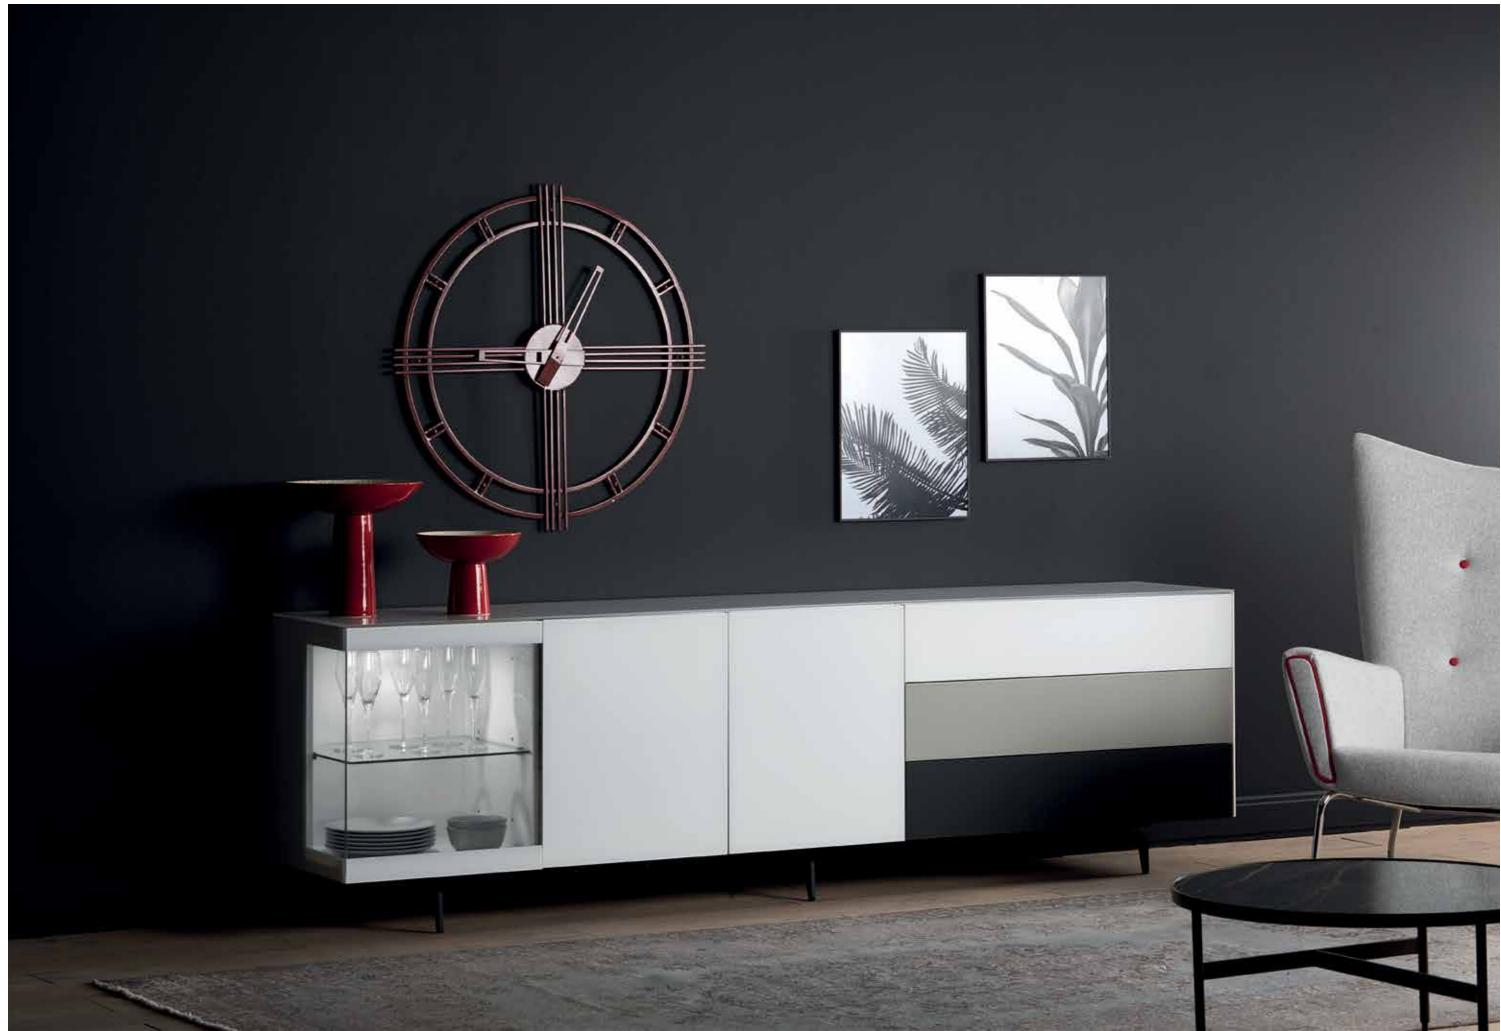

MULTIMEDIA CABINETS

MULTIMEDIA CABINETS

14 MULTIMEDIA CABINETS 15

Available in both wood base and metal frame, Sonorous sideboards offer a modular system with a rich collection of colors and shapes.

The series allows to freely position shelves, drawers or display cases, and to choose from a wide variety of materials and exclusive finishes including a continuous delicate glass top.

34 sideboards