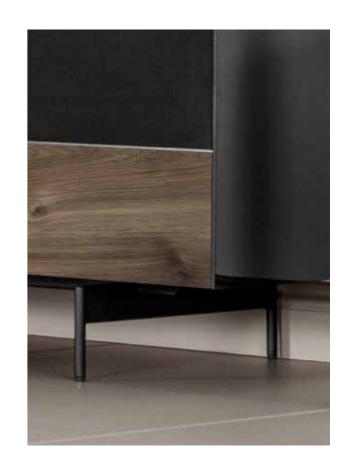

DRAWER (EX / SB)

Drawers incorporate high performance and luxury "push to open" mechanisms

High-quality flap mechanisms ensures soft opening and closing.

PUSH TO OPEN (EX / SB)

ADJUSTABLE LEVELLING FEET FOR BASES (EX / SB)

DRAWER SLIDES & FLAP DOORS

Anodized aluminium CD and DVD storage can be integrated into drawers.

DRAWER SLIDES FLAP DOORS & SIDE OPENING DOORS

60 FEATURES

ADJUSTABLE LEVELLING FEET FOR METAL LEGS (EX / SB)