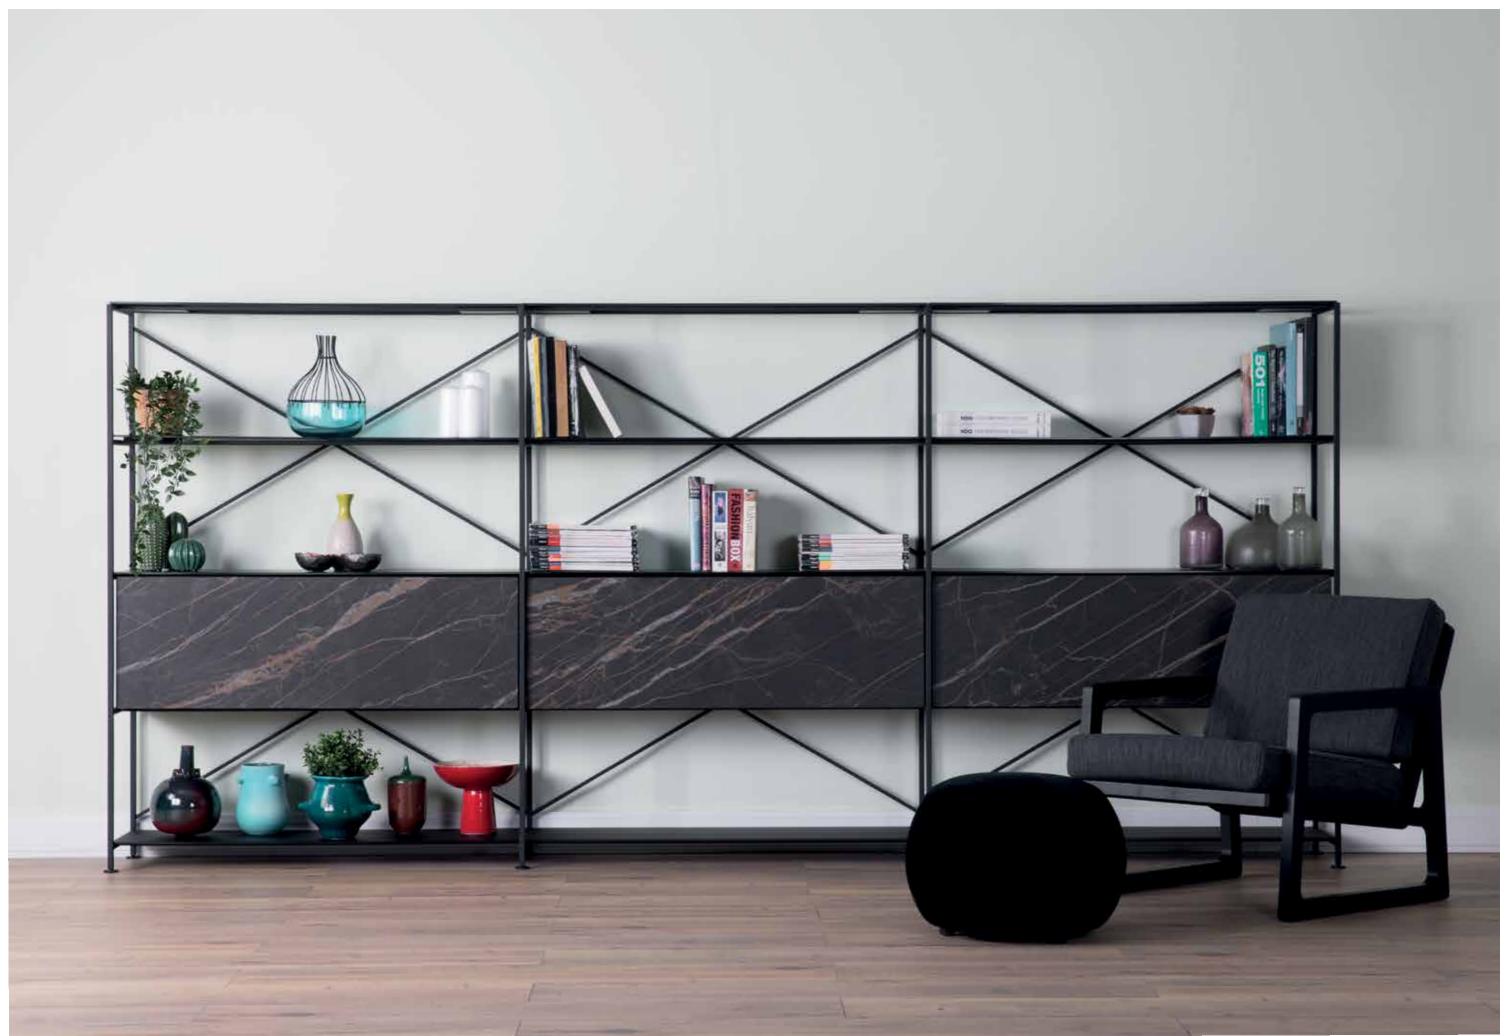

### **SHELF & BOX SYSTEM**

A bookshelf, a sideboard or a showcase... Shelf & Box finds its place in all living areas ranging from domestic spaces to professional settings. Featuring steel bars that allow for multiple storage options, the system can be customized with different materials, colors and finishes.