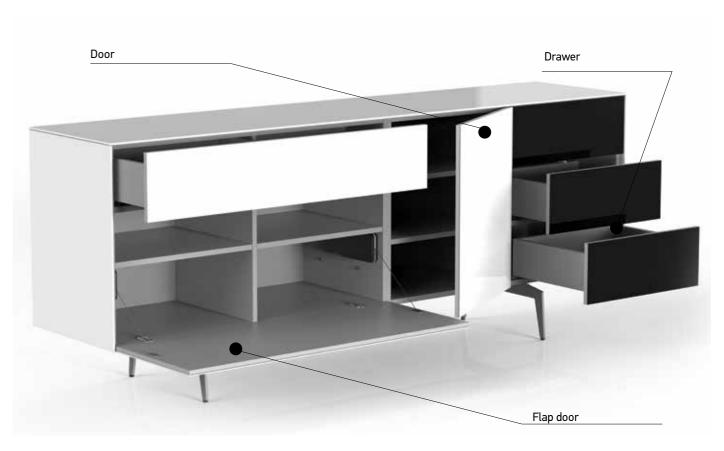

MULTIMEDIA CABINETS

MULTIMEDIA CABINETS

14 MULTIMEDIA CABINETS 15

Available in both wood base and metal frame, Sonorous sideboards offer a modular system with a rich collection of colors and shapes.

The series allows to freely position shelves, drawers or display cases, and to choose from a wide variety of materials and exclusive finishes including a continuous delicate glass top.