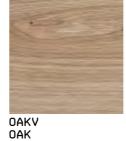

EVELLING FEET FOR METAL LEGS (EX / SB)

### **CHOICE OF BASES**







3. BASE 3,5 cm



2. PLAIN 13 cm



4. BASE 9 cm



5. CAGE 40 cm



7. SPIKE 20 cm / 13 cm



6. CAGE 20 cm



8. TUBE 13 cm

62 FEATURES 63



### **COLOR VARIABLES**

Finishes to match different tastes and needs. Tempered glass colors and wood finishes, allow you to choose and compliment your style.

GLASS COLORS (Shiny,\*Matte) \*For matte colour options, "C" should be added to the colour code. (e.g. BLKC) CATEGORY (A)



**WOOD DECORS** CATEGORY (B)









CASTELLO WALNUT

SAND GLADSTONE

GNW - GREY NORDIC WOOD

BNW - BLACK NORTH WOOD

### **OPEN CABINET WOOD DECORS**

CATEGORY (B+)









CASTELLO WALNUT

SAND GLADSTONE

BNW - BLACK NORTH WOOD

SOLID BLACK SNOW WHITE

CATEGORY (C)

#### **VENEER DECORS**







#### **FABRIC COLORS** CATEGORY (E)



COLOR 67 66 color



















OXC OXIDO-ICE OXIDO-FLAME



B.S.VENATO



ALTISSIMO







\*TEXTURED MATTE

### **CERAMIC COLORS (Shiny)**











**WOOD LAMINATE PARTICLEBOARD** 

\*Shelf and door color options for Shelf & Box system

CATEGORY (G)











CASTELLO WALNUT

OAK SAND GLADSTONE

BNW - BLACK NORTH WOOD

SBLK SOLID BLACK

SWHT SNOW WHITE