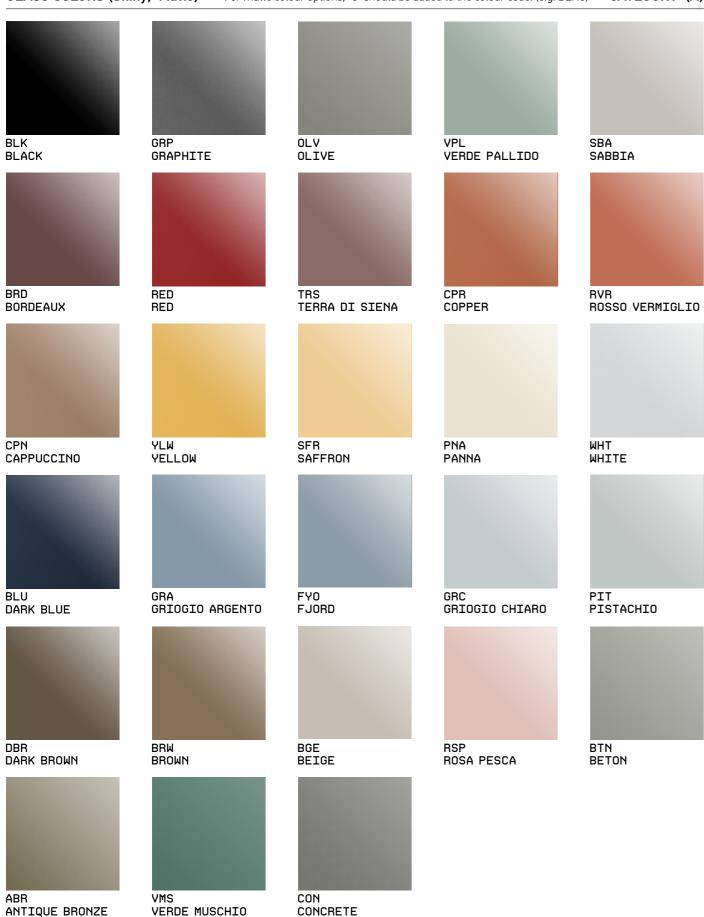

### **COLOR VARIABLES**

Finishes to match different tastes and needs. Tempered glass colors and wood finishes, allow you to choose and compliment your style.

GLASS COLORS (Shiny,\*Matte) \*For matte colour options, "C" should be added to the colour code. (e.g. BLKC) CATEGORY (A)