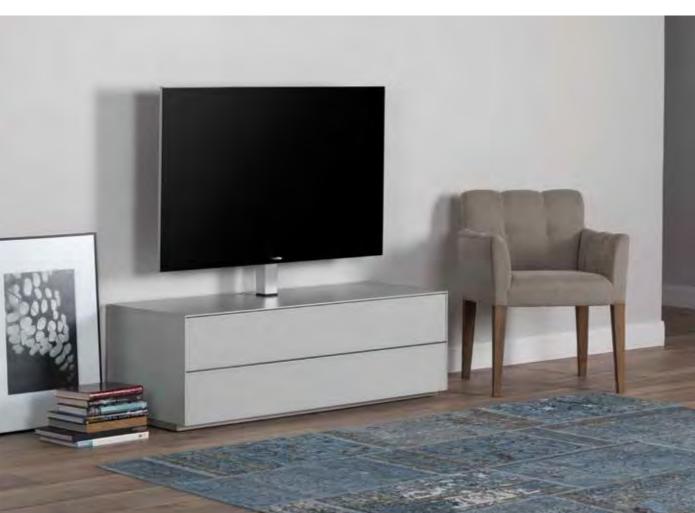

MULTIMEDIA CABINETS

MULTIMEDIA CABINETS

14 MULTIMEDIA CABINETS 15

Available in both wood base and metal frame, Sonorous sideboards offer a modular system with a rich collection of colors and shapes.

The series allows to freely position shelves, drawers or display cases, and to choose from a wide variety of materials and exclusive finishes including a continuous delicate glass top.

34 sideboards