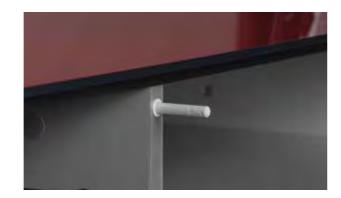

ROTATING MOUNT (EX)

Brushed anodised aluminium profile is used for TV mounting and provides rotating and an integrated cable management system.

We strategically color the reverse side of a piece of glass using advanced equipment renowned for precision, spray painting unit and tempering oven, to ensure the finished product is evenly covered. By coupling the beauty of back-painted glass with its practicality, you'll have a winning combination for endless applications.