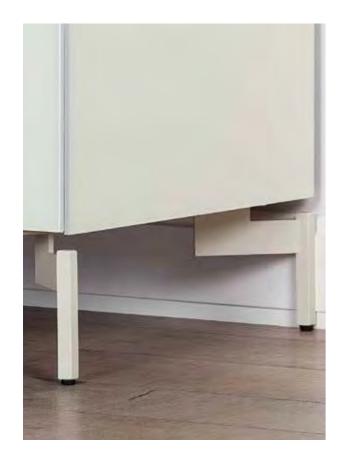

### **CHOICE OF BASES**

3. BASE 3,5 cm

2. PLAIN 13 cm

4. BASE 9 cm

5. CAGE 40 cm

7. SPIKE 20 cm / 13 cm

6. CAGE 20 cm

8. TUBE 13 cm