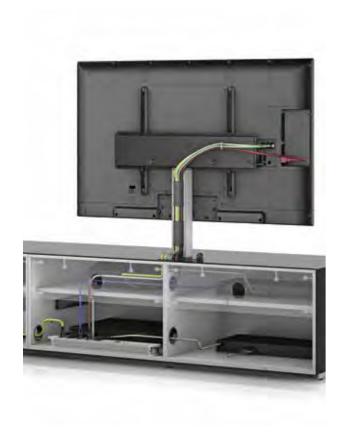

#### CABLE MANAGEMENT (EX)

Cables are an essential part of your system, but you don't want to see them. Multiple and discrete horizontal and vertical cable channels make for easy access for cabling through shelves and cabinets whilst keeping them out of sight within the cabinet.

ROTATING MOUNT (EX)

Brushed anodised aluminium profile is used for TV mounting and provides rotating and an integrated cable management system.

We strategically color the reverse side of a piece of glass using advanced equipment renowned for precision, spray painting unit and tempering oven, to ensure the finished product is evenly covered. By coupling the beauty of back-painted glass with its practicality, you'll have a winning combination for endless applications.