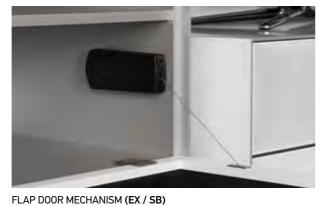

DRAWER (EX / SB)

Drawers incorporate high performance and luxury "push to open" mechanisms

High-quality flap mechanisms ensures soft opening and closing.

PUSH TO OPEN (EX / SB)

ADJUSTABLE LEVELLING FEET FOR BASES (EX / SB)