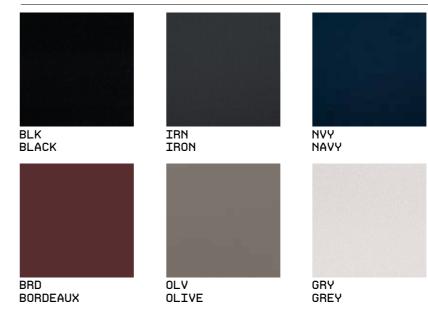

### **COLOR VARIABLES**

Finishes to match different tastes and needs. Tempered glass colors and wood finishes, allow you to choose and compliment your style.

GLASS COLORS (Shiny,\*Matte) \*For matte colour options, "C" should be added to the colour code. (e.g. BLKC) CATEGORY (A)