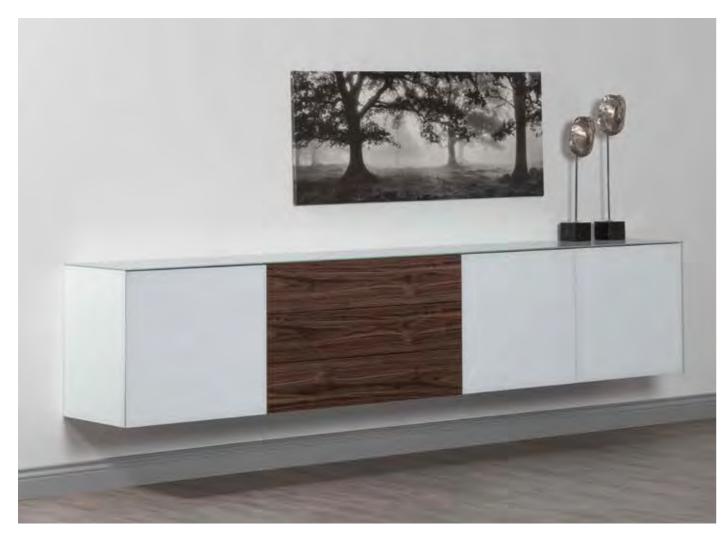

MULTIMEDIA CABINETS

MULTIMEDIA CABINETS

14 MULTIMEDIA CABINETS 15

Available in both wood base and metal frame, Sonorous sideboards offer a modular system with a rich collection of colors and shapes.

The series allows to freely position shelves, drawers or display cases, and to choose from a wide variety of materials and exclusive finishes including a continuous delicate glass top.

34 sideboards