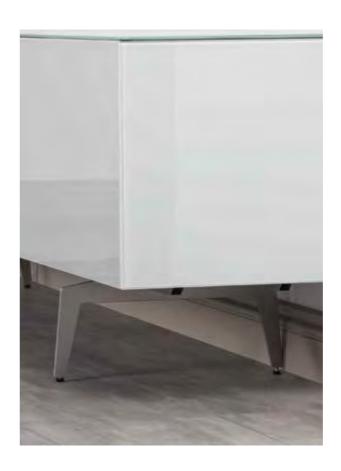

### **CHOICE OF BASES**

3. BASE 3,5 cm

2. PLAIN 13 cm

4. BASE 9 cm

5. CAGE 40 cm

7. SPIKE 20 cm / 13 cm

6. CAGE 20 cm

8. TUBE 13 cm