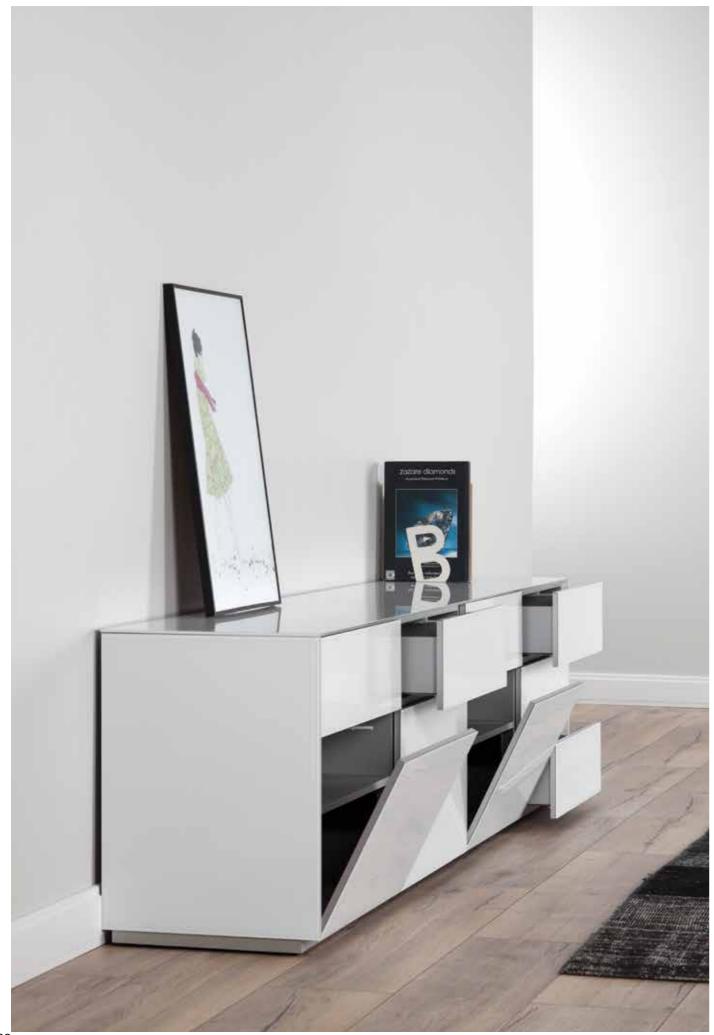

MULTIMEDIA CABINETS

MULTIMEDIA CABINETS

14 MULTIMEDIA CABINETS 15

Available in both wood base and metal frame, Sonorous sideboards offer a modular system with a rich collection of colors and shapes.

The series allows to freely position shelves, drawers or display cases, and to choose from a wide variety of materials and exclusive finishes including a continuous delicate glass top.