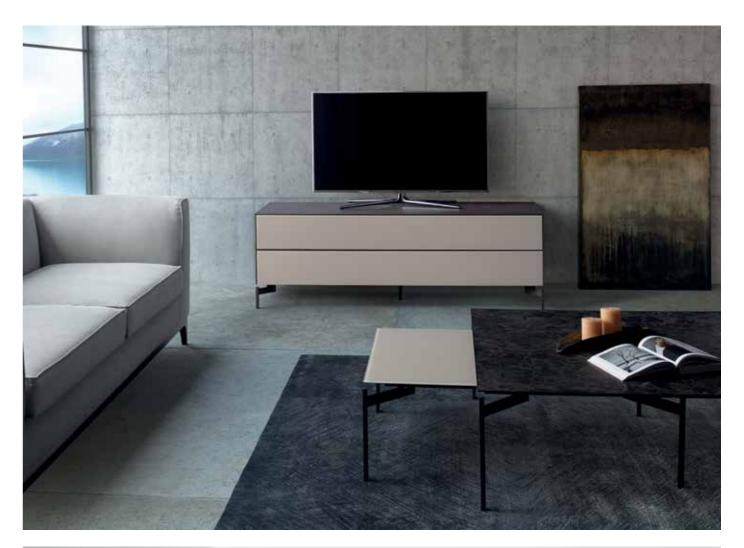

# **MULTIMEDIA CABINETS**

Sonorous multimedia cabinets offer a modular concept that displays and discreetly stores all your audio/video equipment right at the heart of your living space.

Contemporary designs of lacquered tempered glass, acid etched glass, porcelain and wood have never been so beautiful and completely timeless. Come and discover the perfect balance between industrial design and handicrafts.

MULTIMEDIA CABINETS

MULTIMEDIA CABINETS

14 MULTIMEDIA CABINETS 15

Available in both wood base and metal frame, Sonorous sideboards offer a modular system with a rich collection of colors and shapes.

The series allows to freely position shelves, drawers or display cases, and to choose from a wide variety of materials and exclusive finishes including a continuous delicate glass top.