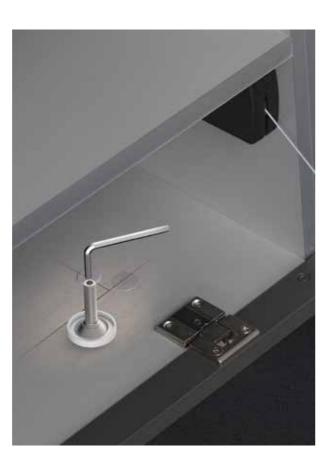

ROTATING MOUNT (EX)

Brushed anodised aluminium profile is used for TV mounting and provides rotating and an integrated cable management system.

We strategically color the reverse side of a piece of glass using advanced equipment renowned for precision, spray painting unit and tempering oven, to ensure the finished product is evenly covered. By coupling the beauty of back-painted glass with its practicality, you'll have a winning combination for endless applications.