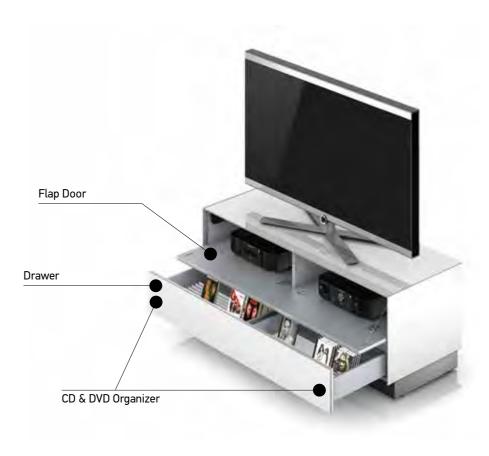

# **MULTIMEDIA CABINETS**

Sonorous multimedia cabinets offer a modular concept that displays and discreetly stores all your audio/video equipment right at the heart of your living space.

Contemporary designs of lacquered tempered glass, acid etched glass, porcelain and wood have never been so beautiful and completely timeless. Come and discover the perfect balance between industrial design and handicrafts.

MULTIMEDIA CABINETS

MULTIMEDIA CABINETS

14 MULTIMEDIA CABINETS 15

Available in both wood base and metal frame, Sonorous sideboards offer a modular system with a rich collection of colors and shapes.

The series allows to freely position shelves, drawers or display cases, and to choose from a wide variety of materials and exclusive finishes including a continuous delicate glass top.