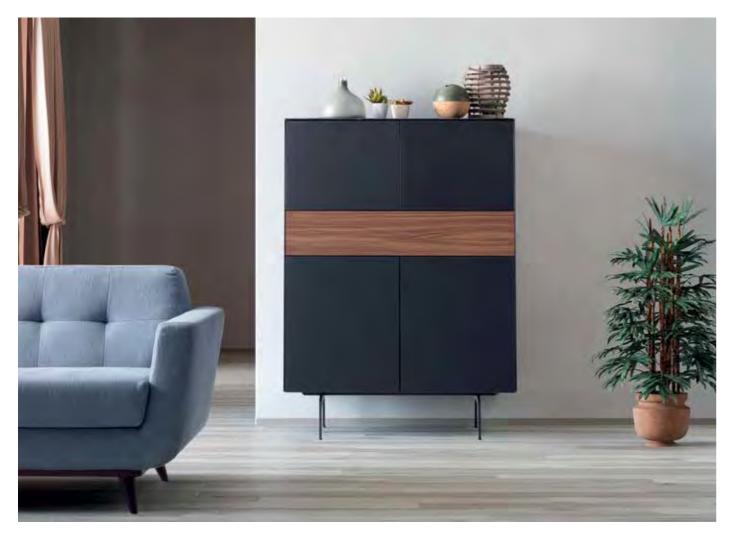

# **MULTIMEDIA CABINETS**

Sonorous multimedia cabinets offer a modular concept that displays and discreetly stores all your audio/video equipment right at the heart of your living space.

Contemporary designs of lacquered tempered glass, acid etched glass, porcelain and wood have never been so beautiful and completely timeless. Come and discover the perfect balance between industrial design and handicrafts.

MULTIMEDIA CABINETS

MULTIMEDIA CABINETS

14 MULTIMEDIA CABINETS 15

Available in both wood base and metal frame, Sonorous sideboards offer a modular system with a rich collection of colors and shapes.

The series allows to freely position shelves, drawers or display cases, and to choose from a wide variety of materials and exclusive finishes including a continuous delicate glass top.