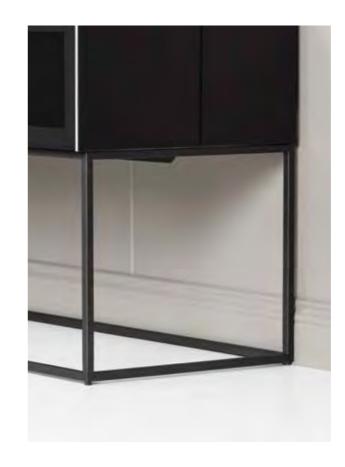

### **CHOICE OF BASES**

3. BASE 3,5 cm

2. PLAIN 13 cm

4. BASE 9 cm

5. CAGE 40 cm

7. SPIKE 20 cm / 13 cm

6. CAGE 20 cm

8. TUBE 13 cm