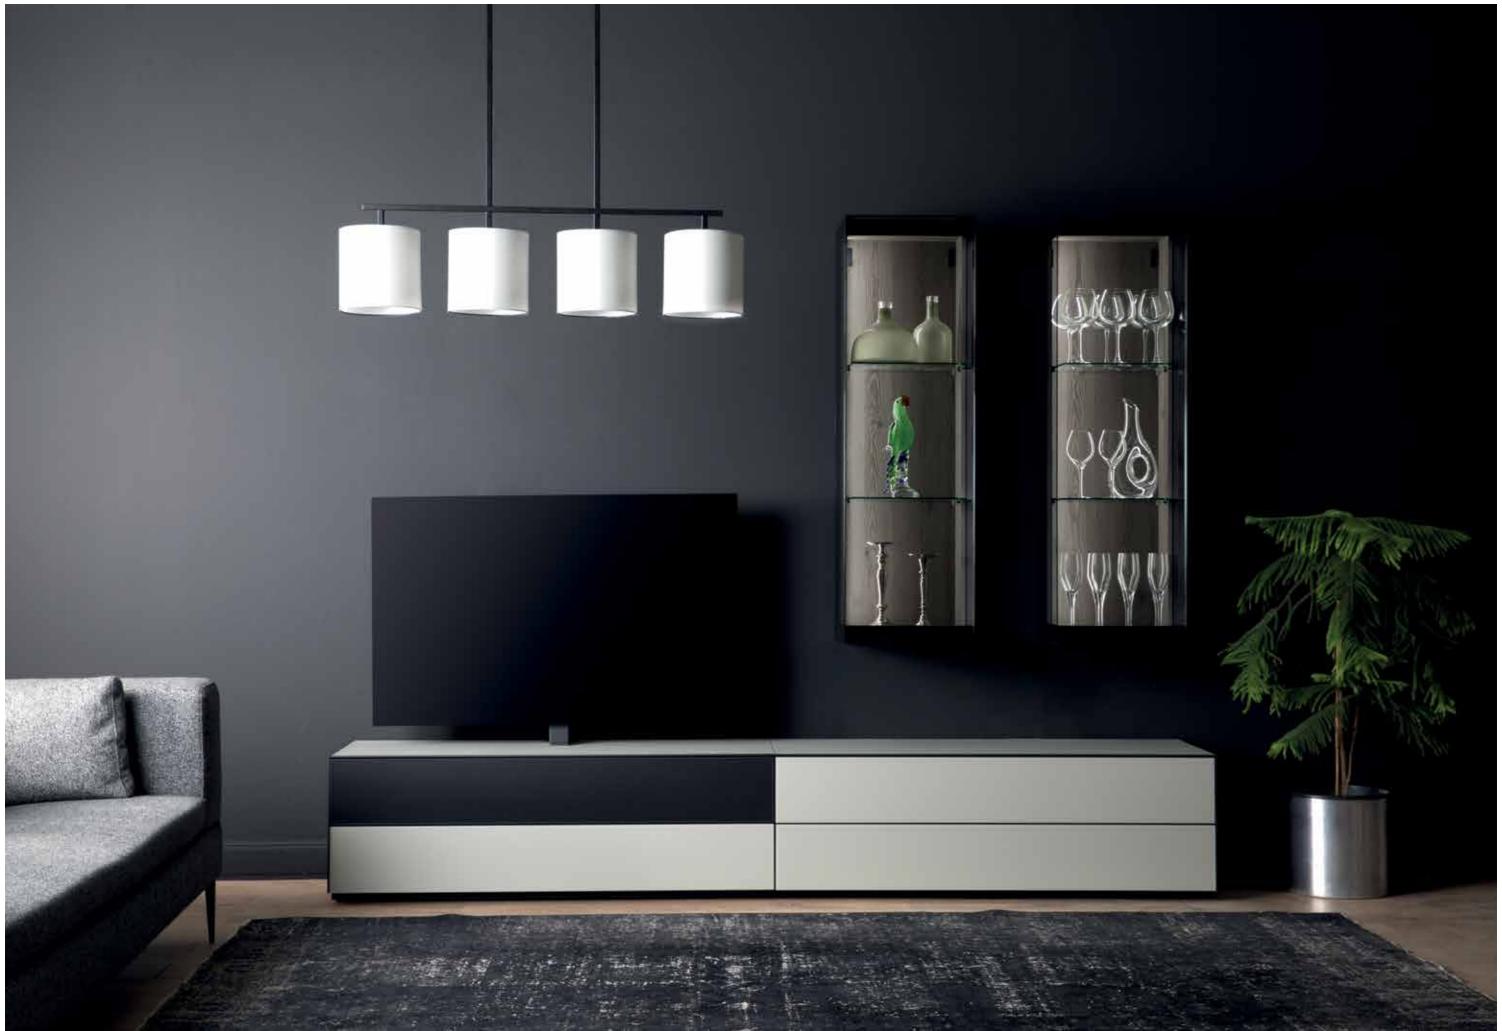

MULTIMEDIA CABINETS

MULTIMEDIA CABINETS

14 MULTIMEDIA CABINETS 15

Available in both wood base and metal frame, Sonorous sideboards offer a modular system with a rich collection of colors and shapes.

The series allows to freely position shelves, drawers or display cases, and to choose from a wide variety of materials and exclusive finishes including a continuous delicate glass top.