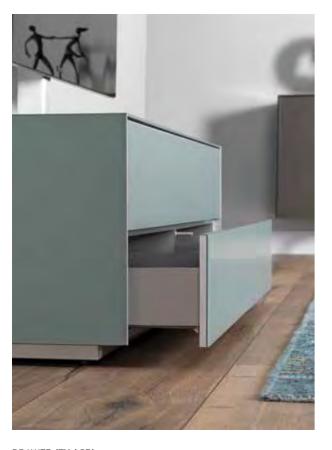

MULTIMEDIA CABINETS

MULTIMEDIA CABINETS

14 MULTIMEDIA CABINETS 15

Available in both wood base and metal frame, Sonorous sideboards offer a modular system with a rich collection of colors and shapes.

The series allows to freely position shelves, drawers or display cases, and to choose from a wide variety of materials and exclusive finishes including a continuous delicate glass top.