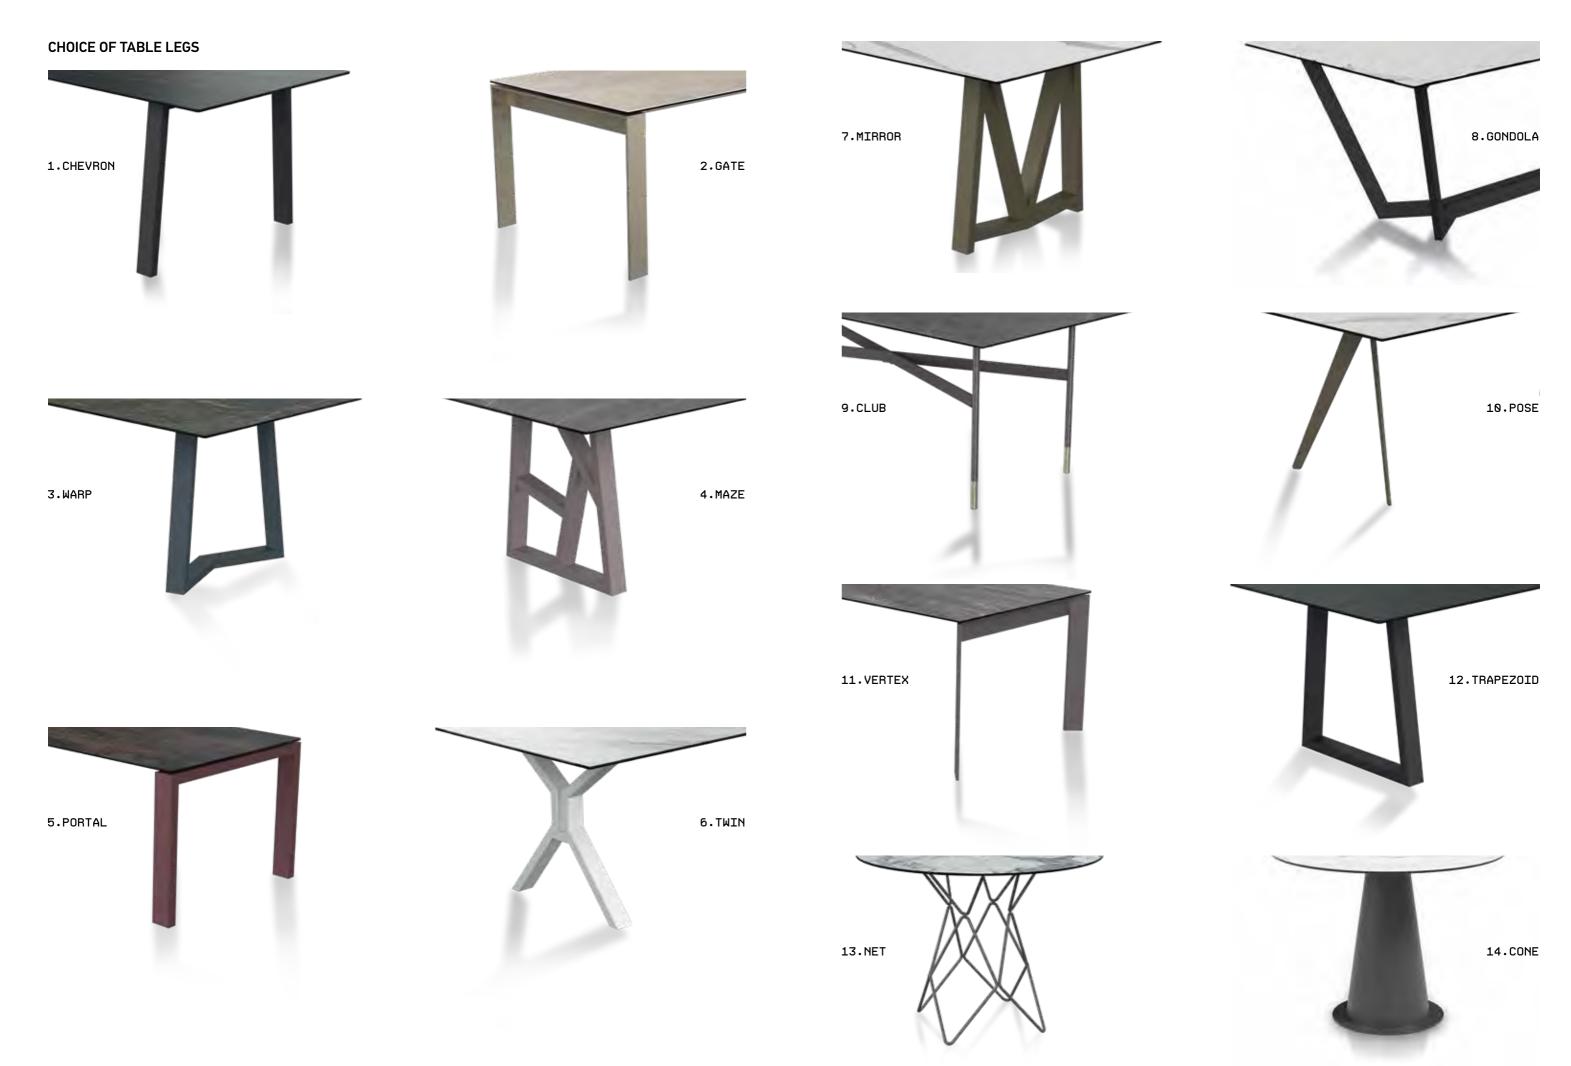

38 SHELF & BOX SYSTEM 39

At home for dining and study or in the office as a prestigious meeting table or desk... Great craftsmanship of Sonorous tables bring stylish details to all living spaces. Options for tops, bases and dimensions make it possible to combine all the elements with each other, just as you wish.

### **CHOICE OF BASES**

3. BASE 3,5 cm

2. PLAIN 13 cm

4. BASE 9 cm

5. CAGE 40 cm

7. SPIKE 20 cm / 13 cm

6. CAGE 20 cm

8. TUBE 13 cm