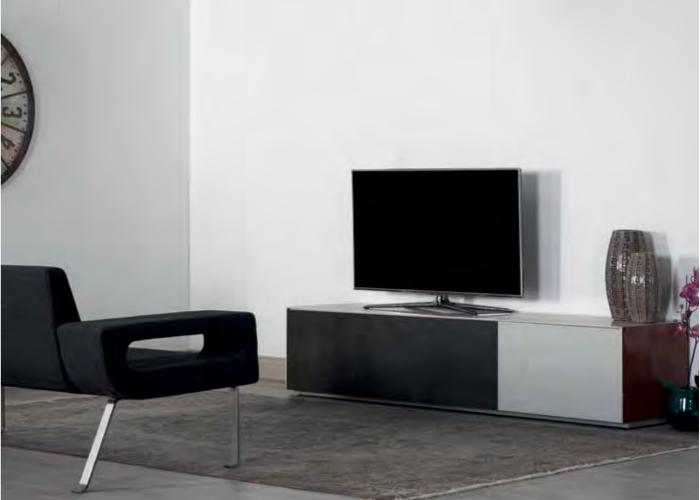

# **MULTIMEDIA CABINETS**

Sonorous multimedia cabinets offer a modular concept that displays and discreetly stores all your audio/video equipment right at the heart of your living space.

Contemporary designs of lacquered tempered glass, acid etched glass, porcelain and wood have never been so beautiful and completely timeless. Come and discover the perfect balance between industrial design and handicrafts.

MULTIMEDIA CABINETS

MULTIMEDIA CABINETS

14 MULTIMEDIA CABINETS 15

Available in both wood base and metal frame, Sonorous sideboards offer a modular system with a rich collection of colors and shapes.

The series allows to freely position shelves, drawers or display cases, and to choose from a wide variety of materials and exclusive finishes including a continuous delicate glass top.