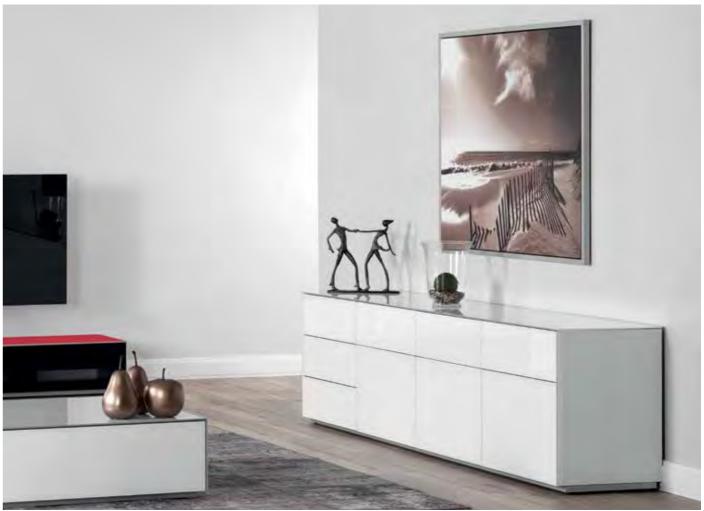

MULTIMEDIA CABINETS

MULTIMEDIA CABINETS

14 MULTIMEDIA CABINETS 15

Available in both wood base and metal frame, Sonorous sideboards offer a modular system with a rich collection of colors and shapes.

The series allows to freely position shelves, drawers or display cases, and to choose from a wide variety of materials and exclusive finishes including a continuous delicate glass top.

34 sideboards