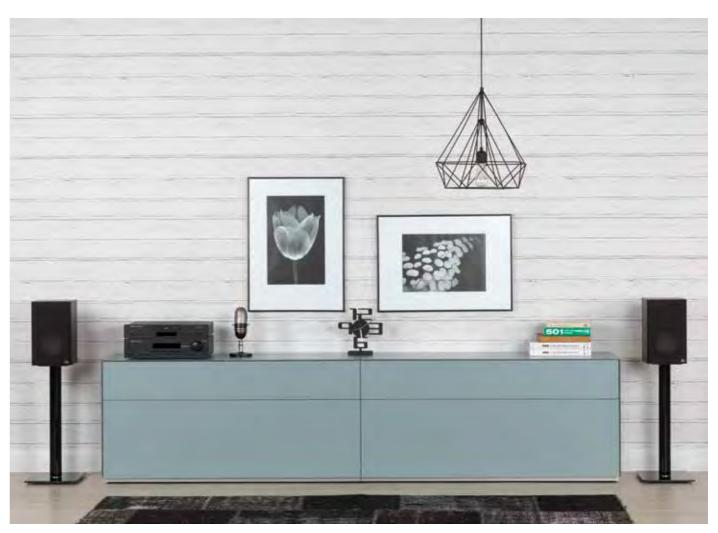

MULTIMEDIA CABINETS

MULTIMEDIA CABINETS

14 MULTIMEDIA CABINETS 15

Available in both wood base and metal frame, Sonorous sideboards offer a modular system with a rich collection of colors and shapes.

The series allows to freely position shelves, drawers or display cases, and to choose from a wide variety of materials and exclusive finishes including a continuous delicate glass top.