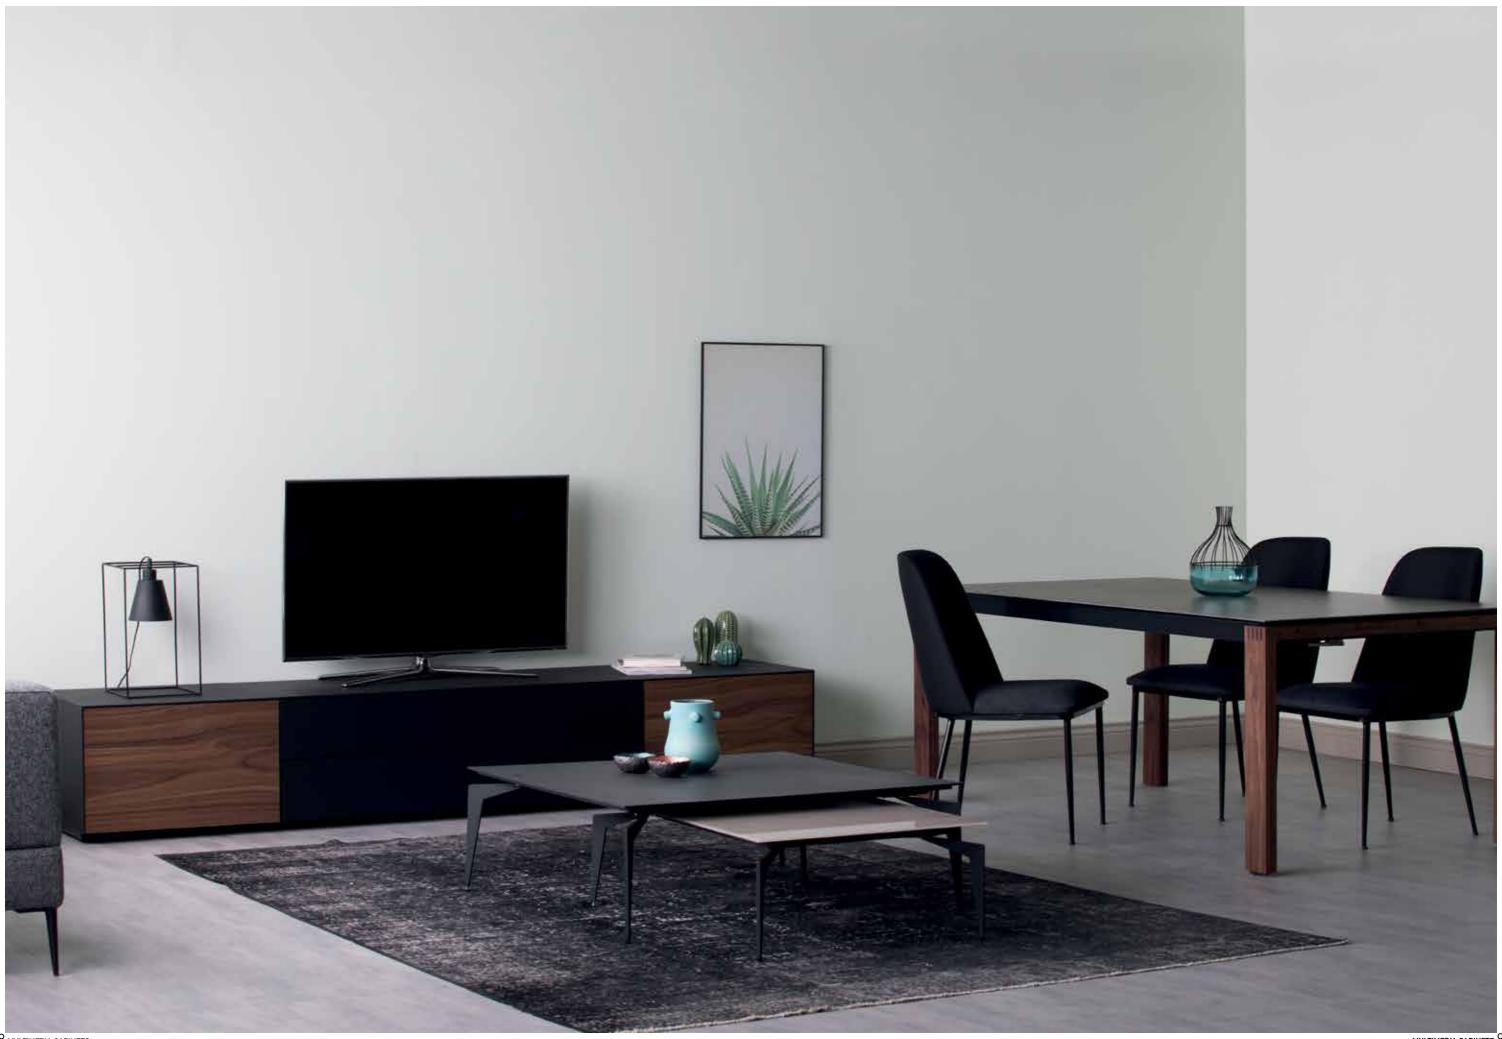

MULTIMEDIA CABINETS

MULTIMEDIA CABINETS

14 MULTIMEDIA CABINETS 15

Available in both wood base and metal frame, Sonorous sideboards offer a modular system with a rich collection of colors and shapes.

The series allows to freely position shelves, drawers or display cases, and to choose from a wide variety of materials and exclusive finishes including a continuous delicate glass top.