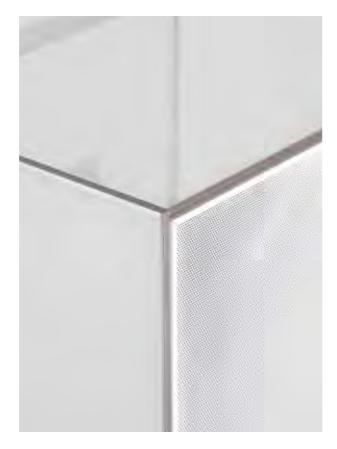

#### ACOUSTIC FABRIC DOOR (EX / SB)

PERFORATED DOOR (EX / SB)

Amplifier, media players and game consoles can all be stored behind flaps which are covered with acoustic fabric door or perforated door. Designed to ensure adequate ventilation so your devices don't overheat.