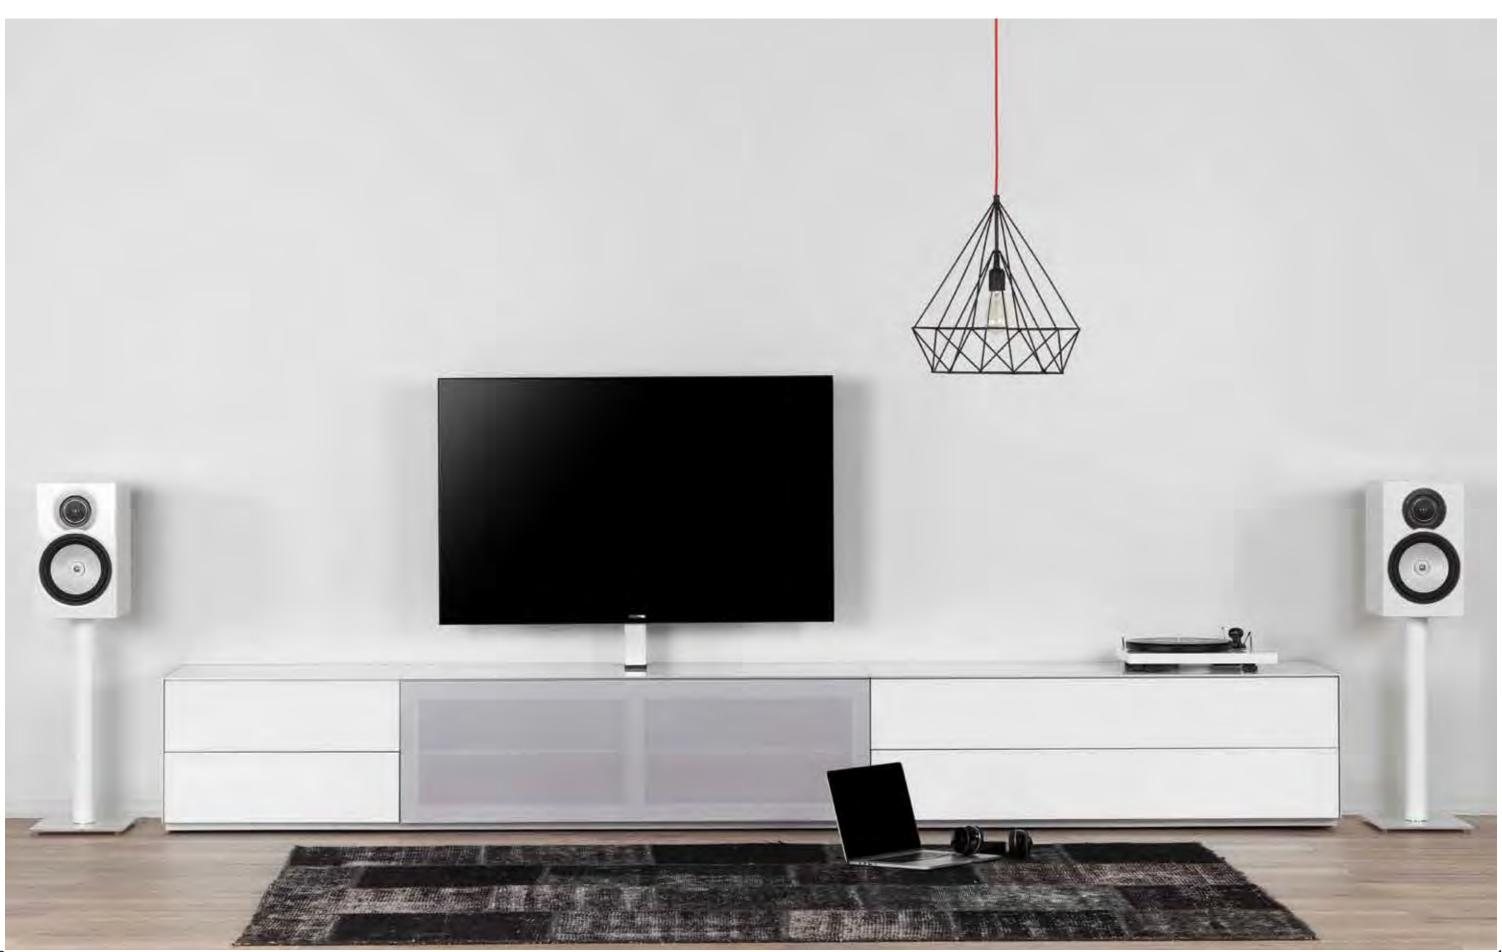

# **MULTIMEDIA CABINETS**

Sonorous multimedia cabinets offer a modular concept that displays and discreetly stores all your audio/video equipment right at the heart of your living space.

Contemporary designs of lacquered tempered glass, acid etched glass, porcelain and wood have never been so beautiful and completely timeless. Come and discover the perfect balance between industrial design and handicrafts.

MULTIMEDIA CABINETS

MULTIMEDIA CABINETS

14 MULTIMEDIA CABINETS 15

Available in both wood base and metal frame, Sonorous sideboards offer a modular system with a rich collection of colors and shapes.

The series allows to freely position shelves, drawers or display cases, and to choose from a wide variety of materials and exclusive finishes including a continuous delicate glass top.