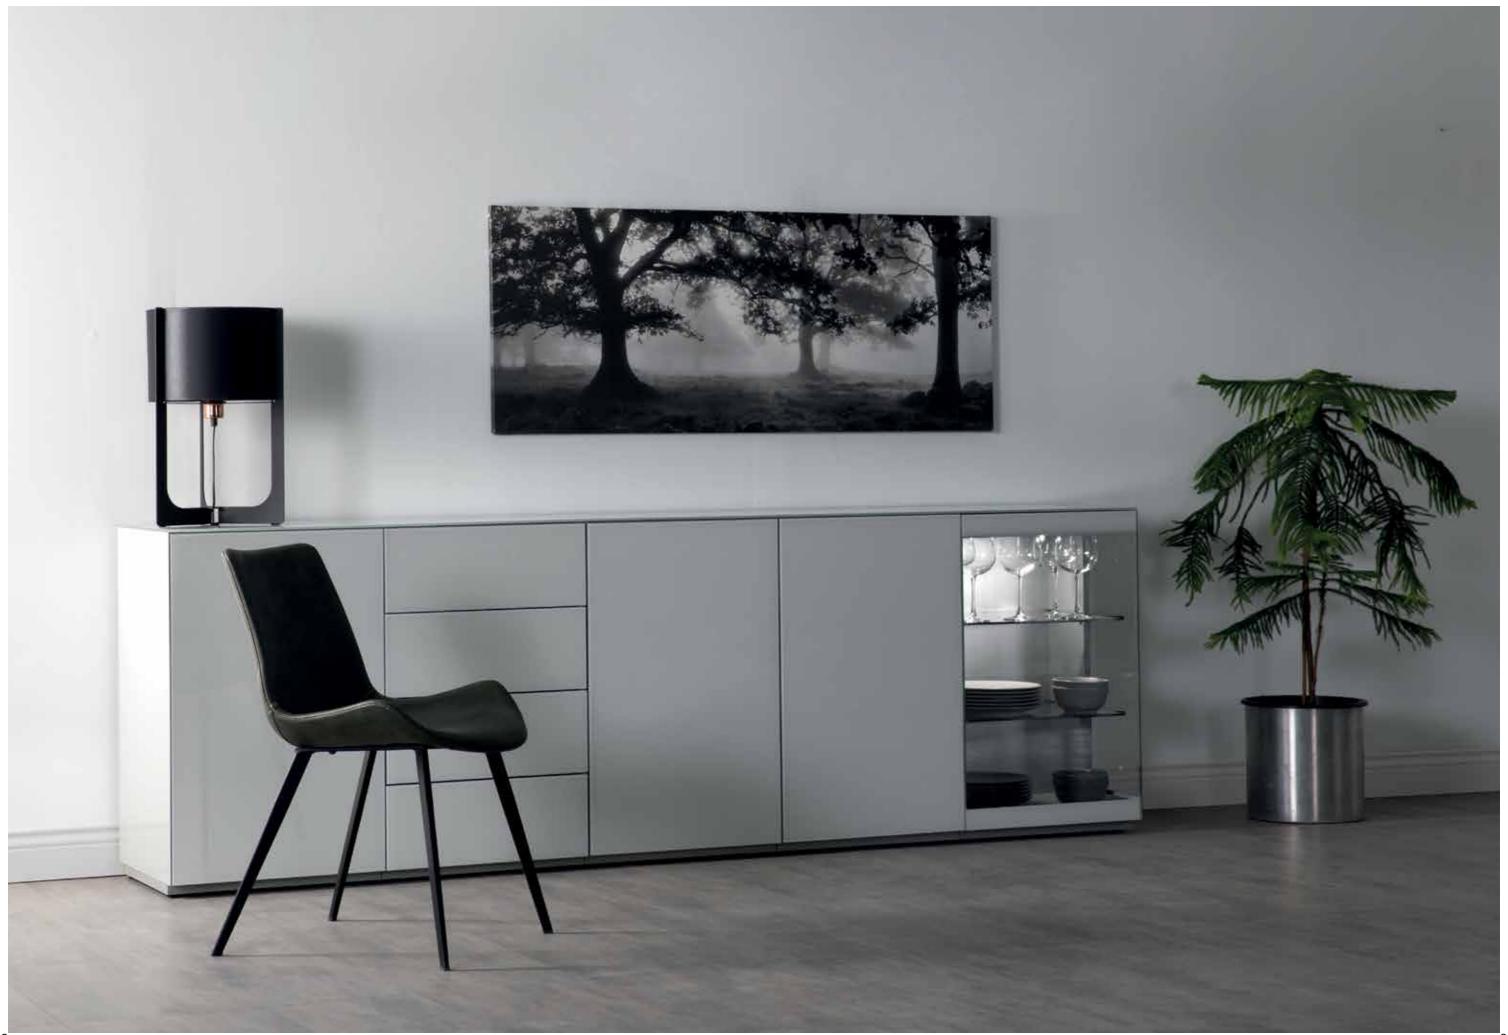

MULTIMEDIA CABINETS

MULTIMEDIA CABINETS

14 MULTIMEDIA CABINETS 15

Available in both wood base and metal frame, Sonorous sideboards offer a modular system with a rich collection of colors and shapes.

The series allows to freely position shelves, drawers or display cases, and to choose from a wide variety of materials and exclusive finishes including a continuous delicate glass top.

34 sideboards