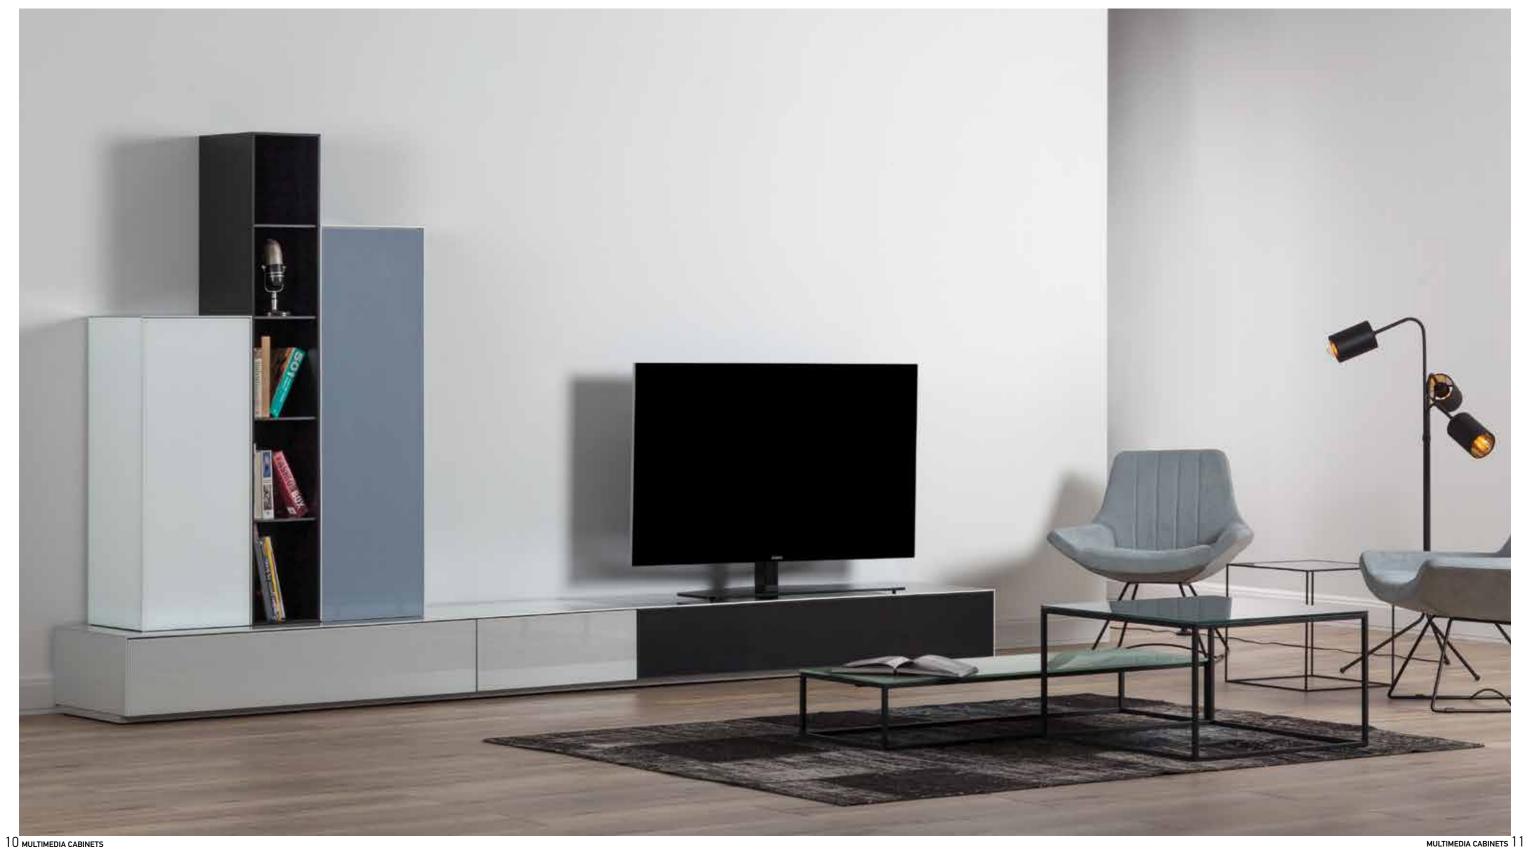

# **MULTIMEDIA CABINETS**

Sonorous multimedia cabinets offer a modular concept that displays and discreetly stores all your audio/video equipment right at the heart of your living space.

Contemporary designs of lacquered tempered glass, acid etched glass, porcelain and wood have never been so beautiful and completely timeless. Come and discover the perfect balance between industrial design and handicrafts.

MULTIMEDIA CABINETS

MULTIMEDIA CABINETS

14 MULTIMEDIA CABINETS 15

Available in both wood base and metal frame, Sonorous sideboards offer a modular system with a rich collection of colors and shapes.

The series allows to freely position shelves, drawers or display cases, and to choose from a wide variety of materials and exclusive finishes including a continuous delicate glass top.