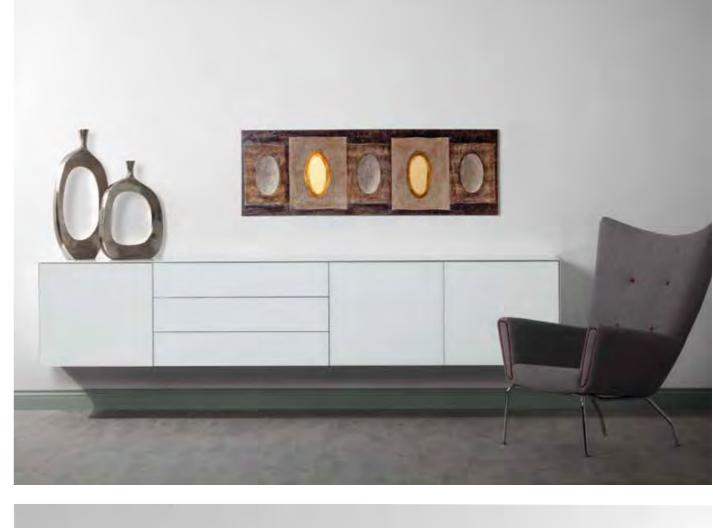

MULTIMEDIA CABINETS

MULTIMEDIA CABINETS

14 MULTIMEDIA CABINETS 15

Available in both wood base and metal frame, Sonorous sideboards offer a modular system with a rich collection of colors and shapes.

The series allows to freely position shelves, drawers or display cases, and to choose from a wide variety of materials and exclusive finishes including a continuous delicate glass top.

34 sideboards