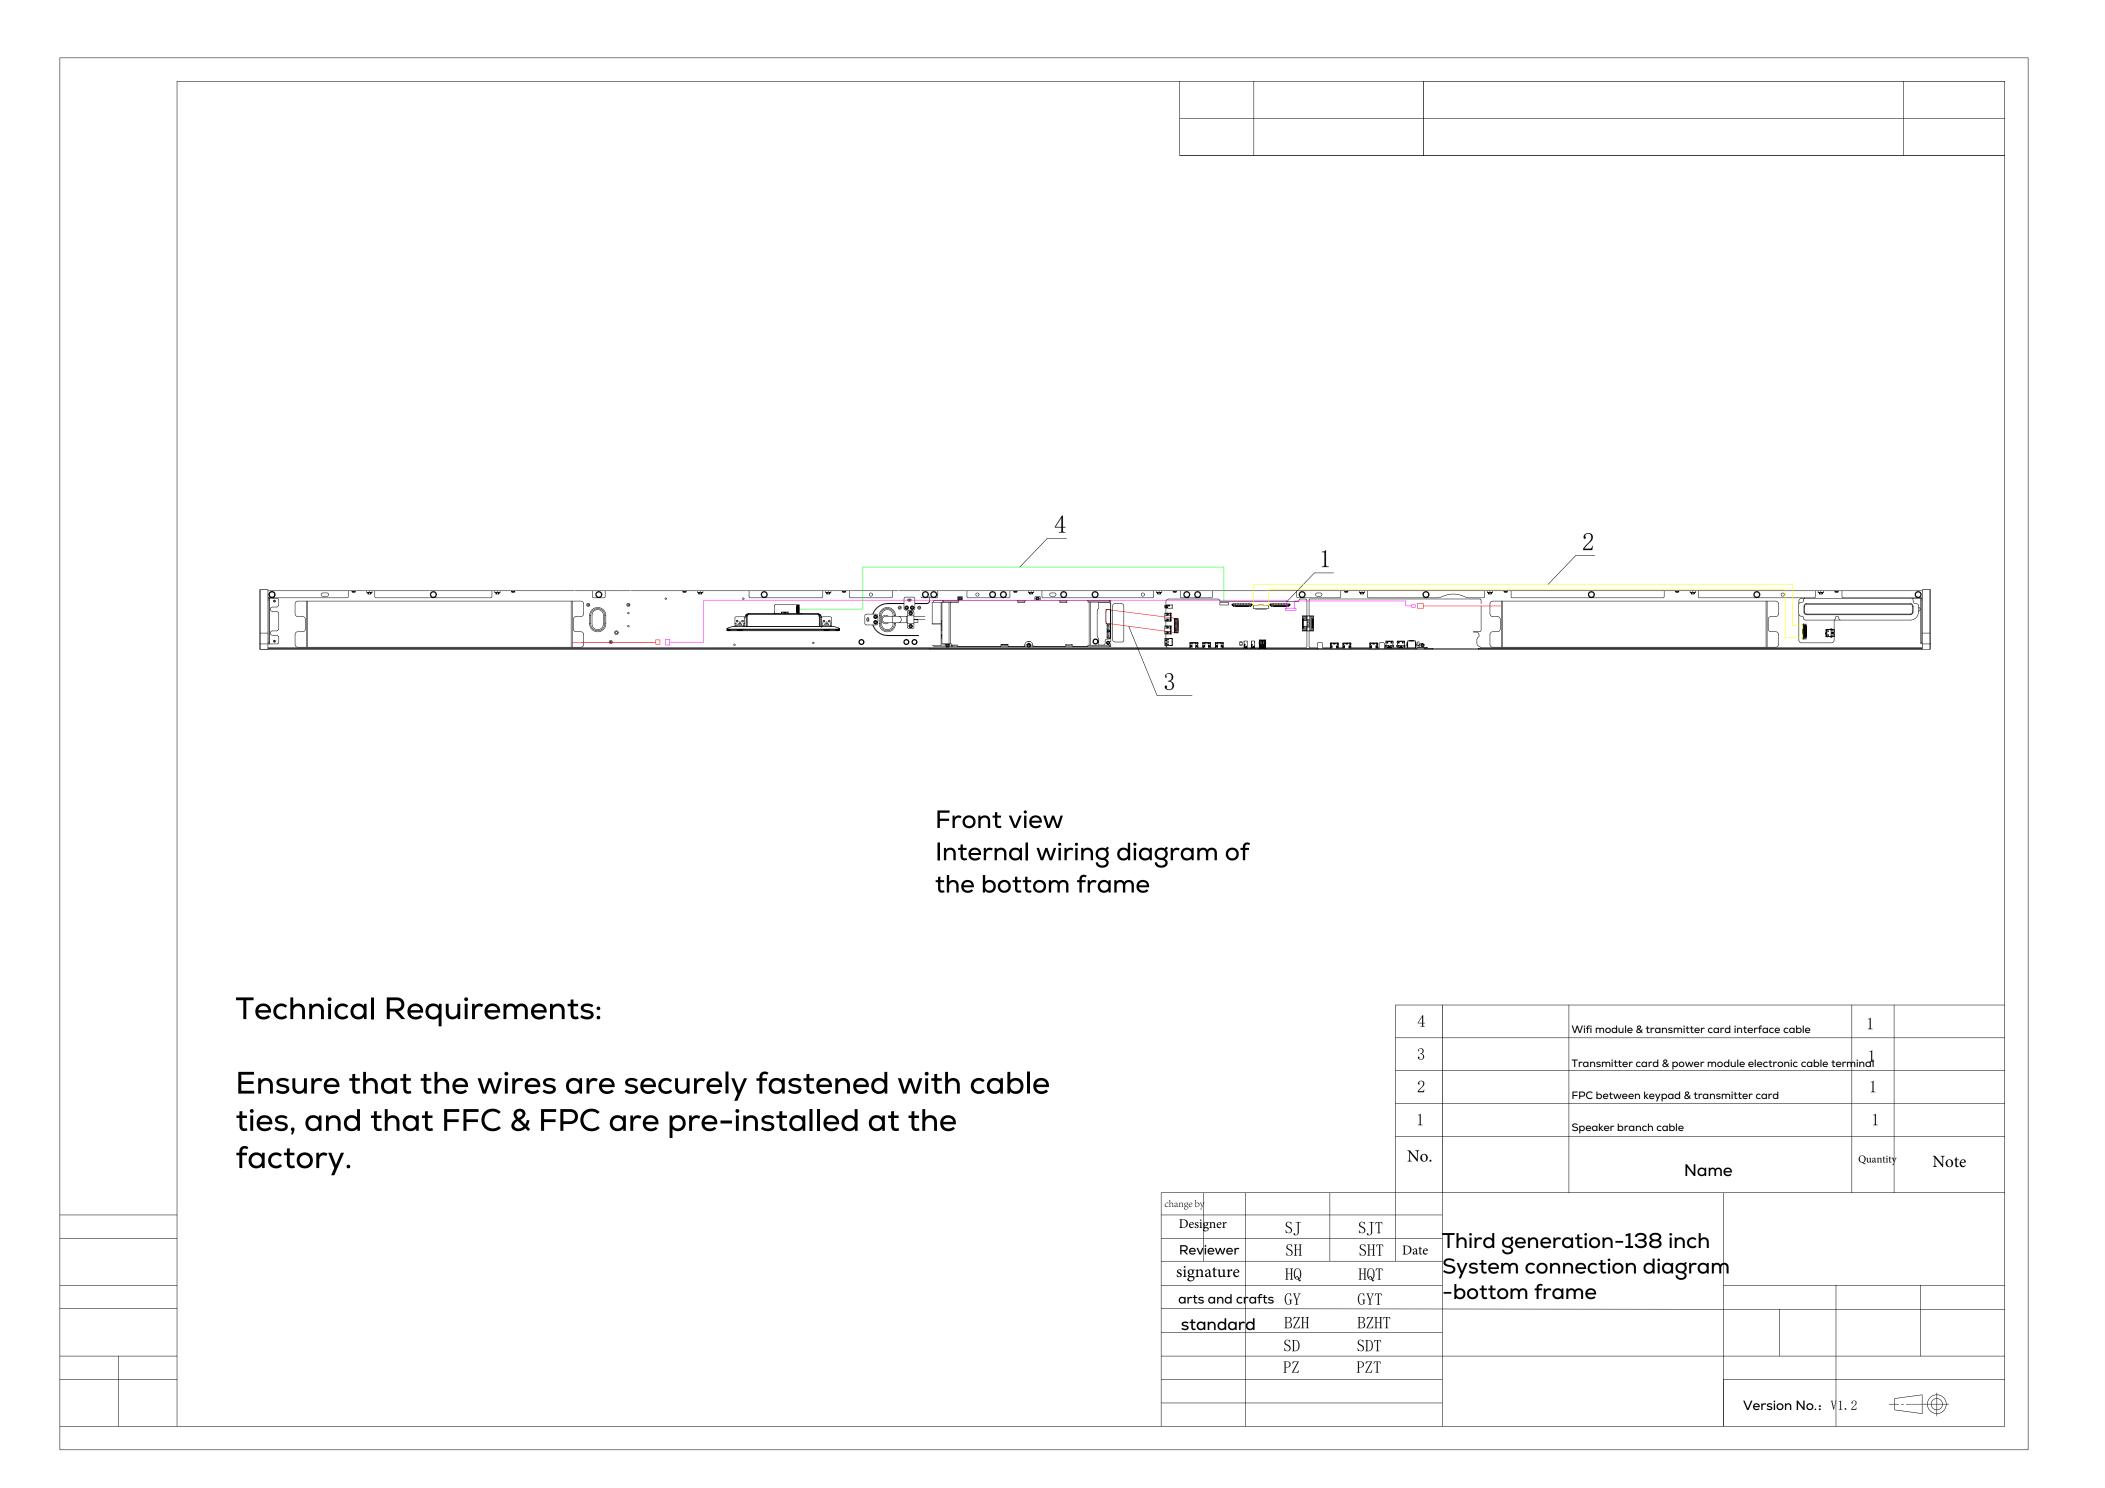

## Front view Network wiring diagram

standard BZH BZHT

SD SDT

PZT

Horizontal interconnection signal FFC between

Version No.: V1.₽

the boxes - Right side

|                                                                                                                                                                                                                                                                                                                                                                                                                                                                                 |              |                              | 3         | Horizontal interconnection signal FFC between the boxes – Left side | ' 1    |
|---------------------------------------------------------------------------------------------------------------------------------------------------------------------------------------------------------------------------------------------------------------------------------------------------------------------------------------------------------------------------------------------------------------------------------------------------------------------------------|--------------|------------------------------|-----------|---------------------------------------------------------------------|--------|
| <ol> <li>Technical Requirements:</li> <li>The gaps between modules should be evenly spaced, the surface should be flat and intact, with no sharp edges or cracks.</li> <li>All fixed parts should be firmly and securely attached, without any looseness, leakage, or cross-threading.</li> <li>The casing should have a good grounding connection.</li> <li>Ensure the signal FFC (Flat Flexible Cable) is well connected and the adhesive part is firmly attached.</li> </ol> |              |                              | 2         | Horizontal interconnection signal FFC between the boxes             | 3      |
|                                                                                                                                                                                                                                                                                                                                                                                                                                                                                 |              |                              | 1         | Vertical interconnection signal FFC between the boxes               | 20     |
|                                                                                                                                                                                                                                                                                                                                                                                                                                                                                 |              |                              | No.       | Name                                                                | Quanti |
|                                                                                                                                                                                                                                                                                                                                                                                                                                                                                 | change Quant | city Change order numberSign | atureDate |                                                                     |        |
|                                                                                                                                                                                                                                                                                                                                                                                                                                                                                 | Designer     | SJ SJ'                       | Γ         | Third generation-138 inch System                                    |        |
|                                                                                                                                                                                                                                                                                                                                                                                                                                                                                 | Reviewer     | - SH SH                      | Т         | connection diagram ýÁãœÚ                                            |        |
|                                                                                                                                                                                                                                                                                                                                                                                                                                                                                 | signature    | e HQ HQ'                     | Τ         |                                                                     |        |
| <b>'</b>                                                                                                                                                                                                                                                                                                                                                                                                                                                                        | arts and     | crafts GV GV                 | г         |                                                                     |        |