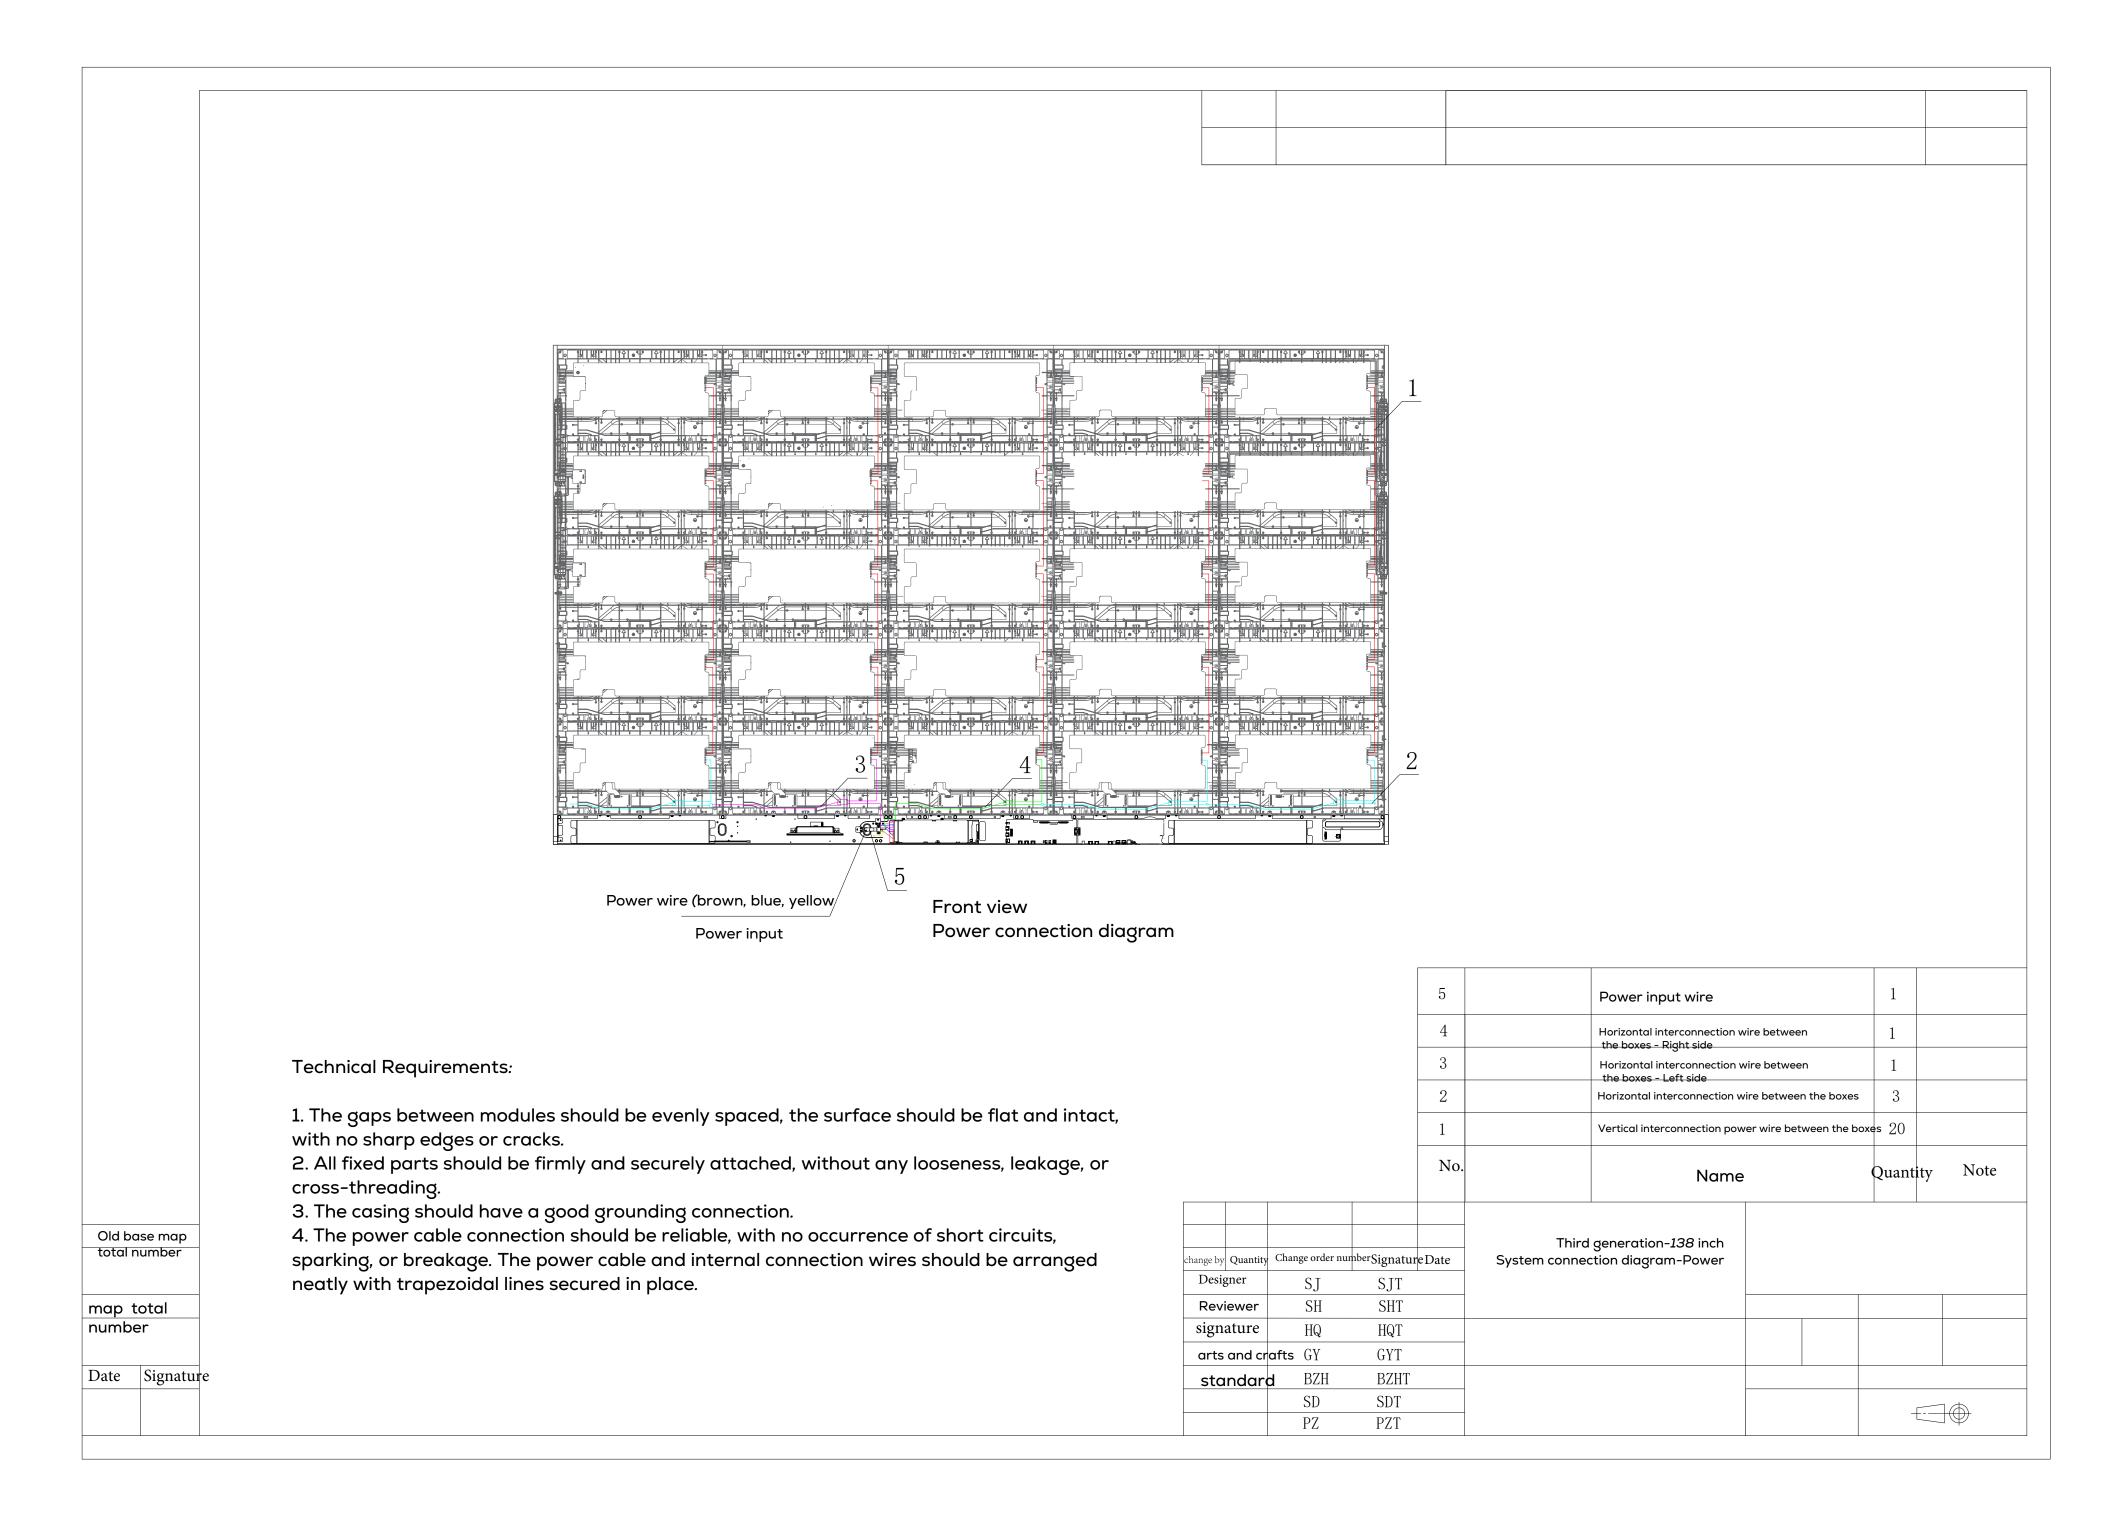

## Front view Network wiring diagram

standard BZH BZHT

SD SDT

PZT

Horizontal interconnection signal FFC between

Version No.: V1.₽

the boxes - Right side

|                                                                                                                                                                                                                                                                                                                                                                                                                                                                                 |              |                              | 3         | Horizontal interconnection signal FFC between the boxes – Left side | ' 1    |
|---------------------------------------------------------------------------------------------------------------------------------------------------------------------------------------------------------------------------------------------------------------------------------------------------------------------------------------------------------------------------------------------------------------------------------------------------------------------------------|--------------|------------------------------|-----------|---------------------------------------------------------------------|--------|
| <ol> <li>Technical Requirements:</li> <li>The gaps between modules should be evenly spaced, the surface should be flat and intact, with no sharp edges or cracks.</li> <li>All fixed parts should be firmly and securely attached, without any looseness, leakage, or cross-threading.</li> <li>The casing should have a good grounding connection.</li> <li>Ensure the signal FFC (Flat Flexible Cable) is well connected and the adhesive part is firmly attached.</li> </ol> |              |                              | 2         | Horizontal interconnection signal FFC between the boxes             | 3      |
|                                                                                                                                                                                                                                                                                                                                                                                                                                                                                 |              |                              | 1         | Vertical interconnection signal FFC between the boxes               | 20     |
|                                                                                                                                                                                                                                                                                                                                                                                                                                                                                 |              |                              | No.       | Name                                                                | Quanti |
|                                                                                                                                                                                                                                                                                                                                                                                                                                                                                 | change Quant | city Change order numberSign | atureDate |                                                                     |        |
|                                                                                                                                                                                                                                                                                                                                                                                                                                                                                 | Designer     | SJ SJ'                       | Γ         | Third generation-138 inch System                                    |        |
|                                                                                                                                                                                                                                                                                                                                                                                                                                                                                 | Reviewer     | - SH SH                      | Т         | connection diagram ýÁãœÚ                                            |        |
|                                                                                                                                                                                                                                                                                                                                                                                                                                                                                 | signature    | e HQ HQ'                     | Τ         |                                                                     |        |
| <b>'</b>                                                                                                                                                                                                                                                                                                                                                                                                                                                                        | arts and     | crafts GV GV                 | г         |                                                                     |        |