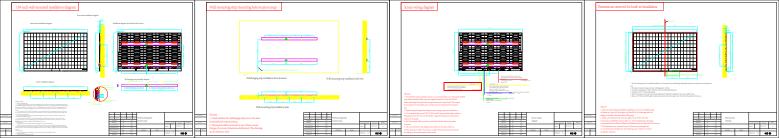

## Front view Network wiring diagram

standard BZH BZHT

SD SDT

PZT

Horizontal interconnection signal FFC between

Version No.: V1.₽

the boxes - Right side

|                                                                                                                                                                                                                                                                                                                                                                                                                                                                                 |              |                              | 3         | Horizontal interconnection signal FFC between the boxes – Left side | ' 1    |
|---------------------------------------------------------------------------------------------------------------------------------------------------------------------------------------------------------------------------------------------------------------------------------------------------------------------------------------------------------------------------------------------------------------------------------------------------------------------------------|--------------|------------------------------|-----------|---------------------------------------------------------------------|--------|
| <ol> <li>Technical Requirements:</li> <li>The gaps between modules should be evenly spaced, the surface should be flat and intact, with no sharp edges or cracks.</li> <li>All fixed parts should be firmly and securely attached, without any looseness, leakage, or cross-threading.</li> <li>The casing should have a good grounding connection.</li> <li>Ensure the signal FFC (Flat Flexible Cable) is well connected and the adhesive part is firmly attached.</li> </ol> |              |                              | 2         | Horizontal interconnection signal FFC between the boxes             | 3      |
|                                                                                                                                                                                                                                                                                                                                                                                                                                                                                 |              |                              | 1         | Vertical interconnection signal FFC between the boxes               | 20     |
|                                                                                                                                                                                                                                                                                                                                                                                                                                                                                 |              |                              | No.       | Name                                                                | Quanti |
|                                                                                                                                                                                                                                                                                                                                                                                                                                                                                 | change Quant | city Change order numberSign | atureDate |                                                                     |        |
|                                                                                                                                                                                                                                                                                                                                                                                                                                                                                 | Designer     | SJ SJ'                       | Γ         | Third generation-138 inch System                                    |        |
|                                                                                                                                                                                                                                                                                                                                                                                                                                                                                 | Reviewer     | - SH SH                      | Т         | connection diagram ýÁãœÚ                                            |        |
|                                                                                                                                                                                                                                                                                                                                                                                                                                                                                 | signature    | e HQ HQ'                     | Τ         |                                                                     |        |
| <b>'</b>                                                                                                                                                                                                                                                                                                                                                                                                                                                                        | arts and     | crafts GV GV                 | г         |                                                                     |        |