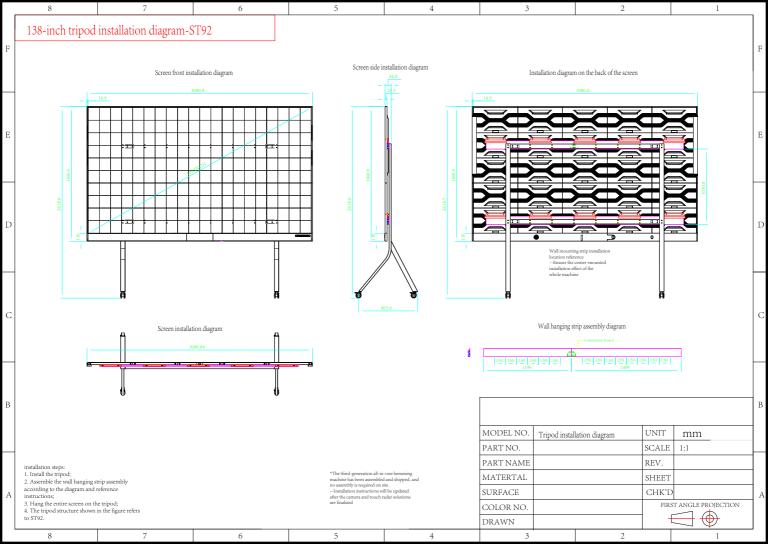

## Front view Network wiring diagram

standard BZH BZHT

SD SDT

PZT

Horizontal interconnection signal FFC between

Version No.: V1.₽

the boxes - Right side

|                                                                                                                                                                                                                                                                                                                                                                                                                                                                                 |              |                              | 3         | Horizontal interconnection signal FFC between the boxes – Left side | ' 1    |
|---------------------------------------------------------------------------------------------------------------------------------------------------------------------------------------------------------------------------------------------------------------------------------------------------------------------------------------------------------------------------------------------------------------------------------------------------------------------------------|--------------|------------------------------|-----------|---------------------------------------------------------------------|--------|
| <ol> <li>Technical Requirements:</li> <li>The gaps between modules should be evenly spaced, the surface should be flat and intact, with no sharp edges or cracks.</li> <li>All fixed parts should be firmly and securely attached, without any looseness, leakage, or cross-threading.</li> <li>The casing should have a good grounding connection.</li> <li>Ensure the signal FFC (Flat Flexible Cable) is well connected and the adhesive part is firmly attached.</li> </ol> |              |                              | 2         | Horizontal interconnection signal FFC between the boxes             | 3      |
|                                                                                                                                                                                                                                                                                                                                                                                                                                                                                 |              |                              | 1         | Vertical interconnection signal FFC between the boxes               | 20     |
|                                                                                                                                                                                                                                                                                                                                                                                                                                                                                 |              |                              | No.       | Name                                                                | Quanti |
|                                                                                                                                                                                                                                                                                                                                                                                                                                                                                 | change Quant | city Change order numberSign | atureDate |                                                                     |        |
|                                                                                                                                                                                                                                                                                                                                                                                                                                                                                 | Designer     | SJ SJ'                       | Γ         | Third generation-138 inch System                                    |        |
|                                                                                                                                                                                                                                                                                                                                                                                                                                                                                 | Reviewer     | - SH SH                      | Т         | connection diagram ýÁãœÚ                                            |        |
|                                                                                                                                                                                                                                                                                                                                                                                                                                                                                 | signature    | e HQ HQ'                     | Τ         |                                                                     |        |
| <b>'</b>                                                                                                                                                                                                                                                                                                                                                                                                                                                                        | arts and     | crafts GV GV                 | г         |                                                                     |        |