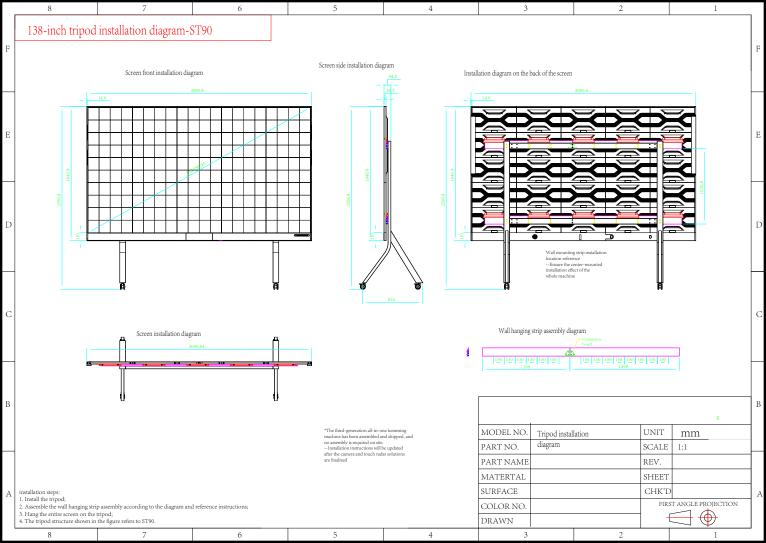

## Front view Network wiring diagram

standard BZH BZHT

SD SDT

PZT

Horizontal interconnection signal FFC between

Version No.: V1.₽

the boxes - Right side

|                                                                                                                                                                                                                                                                                                                                                                                                                                                                                 |              |                              | 3         | Horizontal interconnection signal FFC between the boxes – Left side | ' 1    |
|---------------------------------------------------------------------------------------------------------------------------------------------------------------------------------------------------------------------------------------------------------------------------------------------------------------------------------------------------------------------------------------------------------------------------------------------------------------------------------|--------------|------------------------------|-----------|---------------------------------------------------------------------|--------|
| <ol> <li>Technical Requirements:</li> <li>The gaps between modules should be evenly spaced, the surface should be flat and intact, with no sharp edges or cracks.</li> <li>All fixed parts should be firmly and securely attached, without any looseness, leakage, or cross-threading.</li> <li>The casing should have a good grounding connection.</li> <li>Ensure the signal FFC (Flat Flexible Cable) is well connected and the adhesive part is firmly attached.</li> </ol> |              |                              | 2         | Horizontal interconnection signal FFC between the boxes             | 3      |
|                                                                                                                                                                                                                                                                                                                                                                                                                                                                                 |              |                              | 1         | Vertical interconnection signal FFC between the boxes               | 20     |
|                                                                                                                                                                                                                                                                                                                                                                                                                                                                                 |              |                              | No.       | Name                                                                | Quanti |
|                                                                                                                                                                                                                                                                                                                                                                                                                                                                                 | change Quant | city Change order numberSign | atureDate |                                                                     |        |
|                                                                                                                                                                                                                                                                                                                                                                                                                                                                                 | Designer     | SJ SJ'                       | Γ         | Third generation-138 inch System                                    |        |
|                                                                                                                                                                                                                                                                                                                                                                                                                                                                                 | Reviewer     | - SH SH                      | Т         | connection diagram ýÁãœÚ                                            |        |
|                                                                                                                                                                                                                                                                                                                                                                                                                                                                                 | signature    | e HQ HQ'                     | Τ         |                                                                     |        |
| <b>'</b>                                                                                                                                                                                                                                                                                                                                                                                                                                                                        | arts and     | crafts GV GV                 | г         |                                                                     |        |