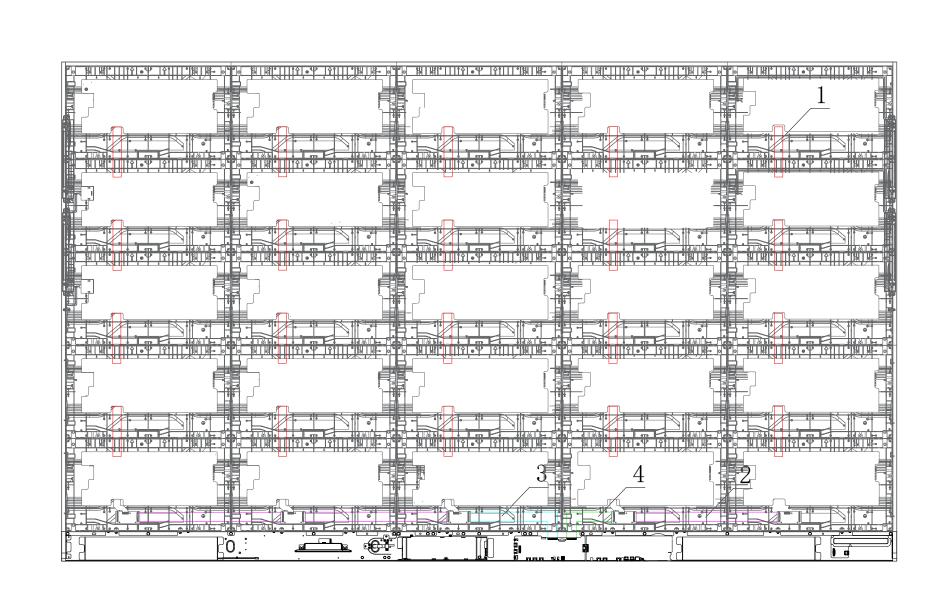

## Front view Network wiring diagram

standard BZH BZHT

SD SDT

PZT

Horizontal interconnection signal FFC between

Version No.: V1.₽

the boxes - Right side

|                                                                                                                                                                                                                                                                                                                                                                                                                                                                                 |              |                              | 3         | Horizontal interconnection signal FFC between the boxes – Left side | ' 1    |
|---------------------------------------------------------------------------------------------------------------------------------------------------------------------------------------------------------------------------------------------------------------------------------------------------------------------------------------------------------------------------------------------------------------------------------------------------------------------------------|--------------|------------------------------|-----------|---------------------------------------------------------------------|--------|
| <ol> <li>Technical Requirements:</li> <li>The gaps between modules should be evenly spaced, the surface should be flat and intact, with no sharp edges or cracks.</li> <li>All fixed parts should be firmly and securely attached, without any looseness, leakage, or cross-threading.</li> <li>The casing should have a good grounding connection.</li> <li>Ensure the signal FFC (Flat Flexible Cable) is well connected and the adhesive part is firmly attached.</li> </ol> |              |                              | 2         | Horizontal interconnection signal FFC between the boxes             | 3      |
|                                                                                                                                                                                                                                                                                                                                                                                                                                                                                 |              |                              | 1         | Vertical interconnection signal FFC between the boxes               | 20     |
|                                                                                                                                                                                                                                                                                                                                                                                                                                                                                 |              |                              | No.       | Name                                                                | Quanti |
|                                                                                                                                                                                                                                                                                                                                                                                                                                                                                 | change Quant | city Change order numberSign | atureDate |                                                                     |        |
|                                                                                                                                                                                                                                                                                                                                                                                                                                                                                 | Designer     | SJ SJ'                       | Γ         | Third generation-138 inch System                                    |        |
|                                                                                                                                                                                                                                                                                                                                                                                                                                                                                 | Reviewer     | - SH SH                      | Т         | connection diagram ýÁãœÚ                                            |        |
|                                                                                                                                                                                                                                                                                                                                                                                                                                                                                 | signature    | e HQ HQ'                     | Τ         |                                                                     |        |
| <b>'</b>                                                                                                                                                                                                                                                                                                                                                                                                                                                                        | arts and     | crafts GV GV                 | г         |                                                                     |        |