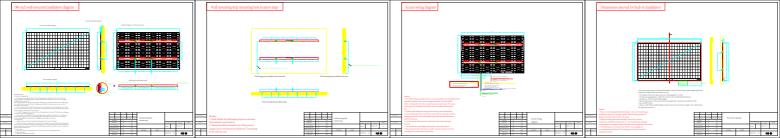

| 8                 | an   | 에      아무리 교육이    아무리 나라고   전 |                | ଅ <sub>ଜ</sub> ୁଷ୍ଟ ମାନ୍ତା ଏହା ଜଣ । ବର୍ଷ | 일 @ 111   연구   연구   10   11   연구   12   12   12   12   12   12   12   1 |
|-------------------|------|-------------------------------|----------------|------------------------------------------------------------------------------------------------------------------------------|-------------------------------------------------------------------------|
|                   |      |                               |                |                                                                                                                              |                                                                         |
|                   |      |                               |                |                                                                                                                              |                                                                         |
|                   |      |                               |                |                                                                                                                              |                                                                         |
|                   |      |                               |                |                                                                                                                              |                                                                         |
|                   |      |                               |                |                                                                                                                              |                                                                         |
|                   |      |                               |                |                                                                                                                              |                                                                         |
|                   |      |                               |                |                                                                                                                              |                                                                         |
|                   |      |                               |                |                                                                                                                              | 9, 9, 9, 9, 9, 9, 9, 9, 9, 9, 9, 9, 9, 9                                |
|                   |      |                               |                |                                                                                                                              |                                                                         |
|                   |      |                               |                |                                                                                                                              |                                                                         |
|                   |      |                               |                |                                                                                                                              |                                                                         |
|                   |      |                               |                |                                                                                                                              |                                                                         |
|                   |      |                               |                |                                                                                                                              |                                                                         |
|                   |      |                               |                |                                                                                                                              |                                                                         |
|                   |      |                               |                |                                                                                                                              | 8. 0.99                                                                 |
|                   |      |                               |                |                                                                                                                              |                                                                         |
|                   |      |                               |                |                                                                                                                              |                                                                         |
|                   |      |                               |                |                                                                                                                              |                                                                         |
|                   |      |                               |                |                                                                                                                              |                                                                         |
|                   |      |                               |                |                                                                                                                              |                                                                         |
|                   |      |                               |                |                                                                                                                              |                                                                         |
|                   |      |                               |                |                                                                                                                              |                                                                         |
|                   |      |                               |                |                                                                                                                              |                                                                         |
|                   |      | Front view                    |                |                                                                                                                              |                                                                         |
|                   |      | Network wirin                 | g diagram      |                                                                                                                              |                                                                         |
| nts:              |      |                               | - <del>-</del> | 4                                                                                                                            | Horizontal interco                                                      |
|                   | only |                               |                | 3                                                                                                                            | Horizontal interco                                                      |
| iles should be ev | erny |                               |                | 2                                                                                                                            | the boxes - Left s<br>Horizontal interco                                |
| d be flat and     |      |                               |                |                                                                                                                              | the boxes                                                               |

## Technical Requiren

1. The gaps between mo spaced, the surface sho intact, with no sharp edges or cracks.

2. All fixed parts should be firmly and securely

- attached, without any looseness, leakage, or cross-threading.
- 3. The casing should have a good grounding connection.
- 4. Ensure the signal FFC (Flat Flexible Cable) is well connected and the adhesive part is firmly attached.

| 4 | Horizontal interconnection signal FFC between the boxes - Right side |  |
|---|----------------------------------------------------------------------|--|
| 3 | Horizontal interconnection signal FFC between the boxes - Left side  |  |
| 2 | Horizontal interconnection signal FFC between the boxes              |  |
| 1 | Vertical interconnection signal FFC between 0                        |  |

Name

quantity

|  | Third generation-120 inch System connection diagram-signal |               |  |
|--|------------------------------------------------------------|---------------|--|
|  |                                                            |               |  |
|  |                                                            |               |  |
|  |                                                            |               |  |
|  |                                                            |               |  |
|  |                                                            |               |  |
|  |                                                            | version: V1.2 |  |