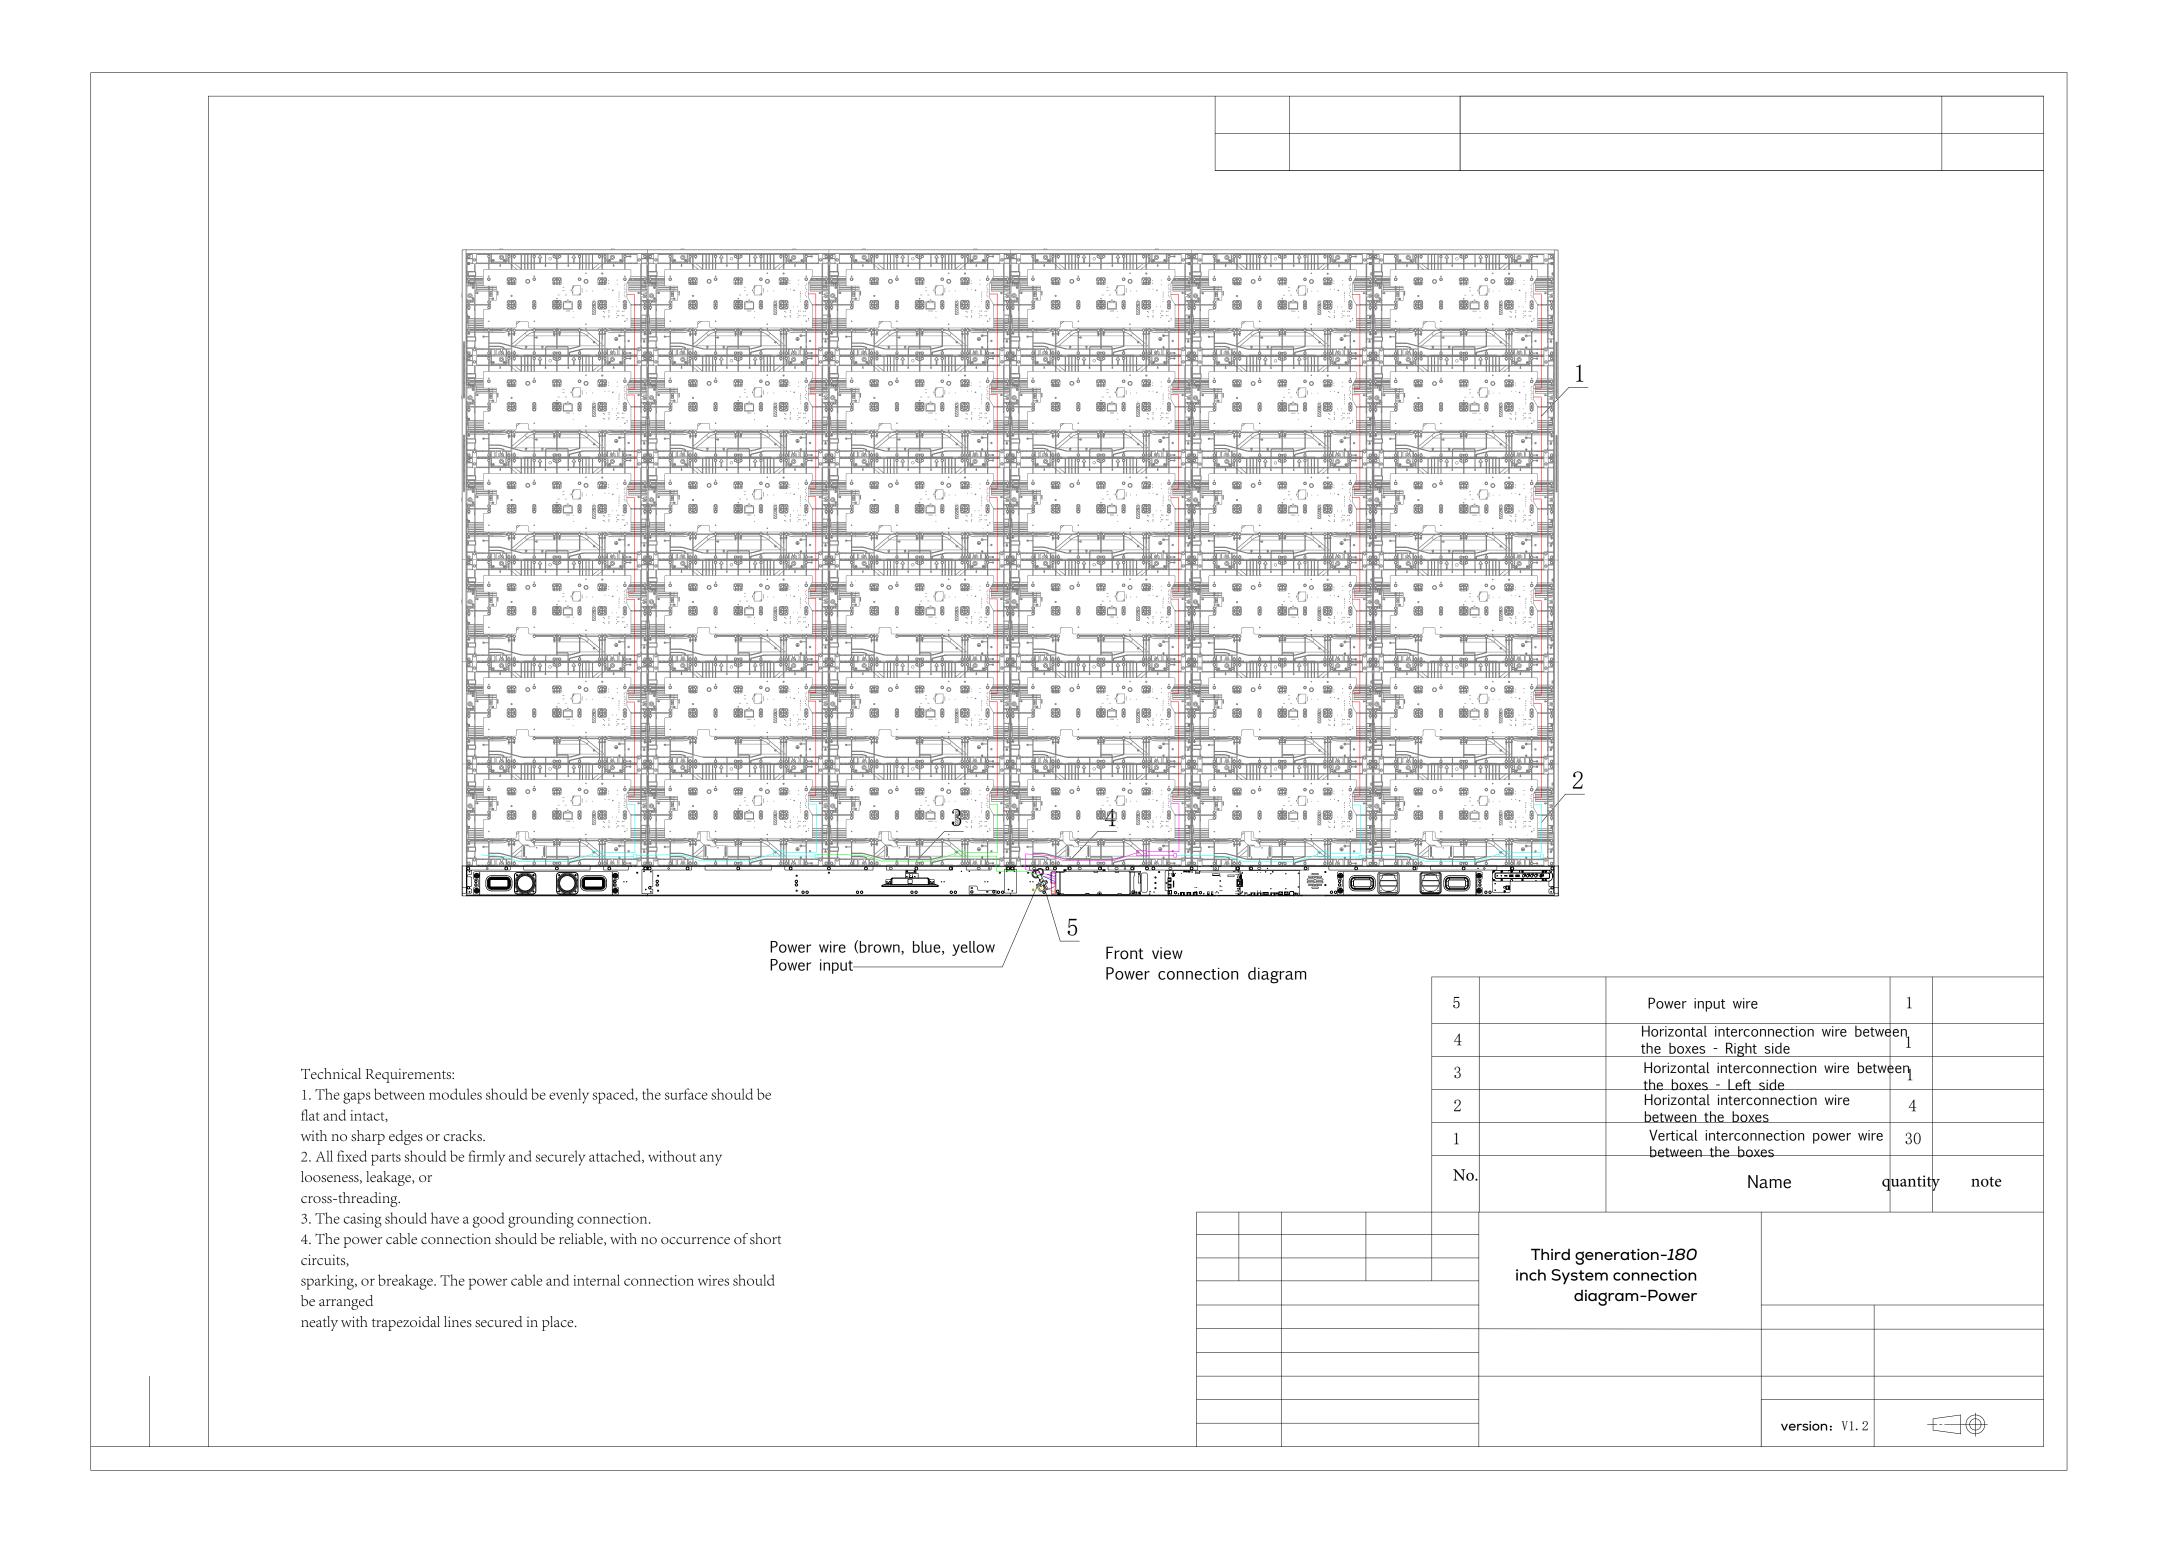

| 8                 | an   | 에      아무리 교육이    아무리 나라고   전 |                | ଅ <sub>ଜ</sub> ୁଷ୍ଟ ମାନ୍ତା ଏହା ଜଣ । ବର୍ଷ | 일 @ 111   연구   연구   10   11   연구   12   12   12   12   12   12   12   1 |
|-------------------|------|-------------------------------|----------------|------------------------------------------------------------------------------------------------------------------------------|-------------------------------------------------------------------------|
|                   |      |                               |                |                                                                                                                              |                                                                         |
|                   |      |                               |                |                                                                                                                              |                                                                         |
|                   |      |                               |                |                                                                                                                              |                                                                         |
|                   |      |                               |                |                                                                                                                              |                                                                         |
|                   |      |                               |                |                                                                                                                              |                                                                         |
|                   |      |                               |                |                                                                                                                              |                                                                         |
|                   |      |                               |                |                                                                                                                              |                                                                         |
|                   |      |                               |                |                                                                                                                              | 9, 9, 9, 9, 9, 9, 9, 9, 9, 9, 9, 9, 9, 9                                |
|                   |      |                               |                |                                                                                                                              |                                                                         |
|                   |      |                               |                |                                                                                                                              |                                                                         |
|                   |      |                               |                |                                                                                                                              |                                                                         |
|                   |      |                               |                |                                                                                                                              |                                                                         |
|                   |      |                               |                |                                                                                                                              |                                                                         |
|                   |      |                               |                |                                                                                                                              |                                                                         |
|                   |      |                               |                |                                                                                                                              | 8. 0.99                                                                 |
|                   |      |                               |                |                                                                                                                              |                                                                         |
|                   |      |                               |                |                                                                                                                              |                                                                         |
|                   |      |                               |                |                                                                                                                              |                                                                         |
|                   |      |                               |                |                                                                                                                              |                                                                         |
|                   |      |                               |                |                                                                                                                              |                                                                         |
|                   |      |                               |                |                                                                                                                              |                                                                         |
|                   |      |                               |                |                                                                                                                              |                                                                         |
|                   |      |                               |                |                                                                                                                              |                                                                         |
|                   |      | Front view                    |                |                                                                                                                              |                                                                         |
|                   |      | Network wirin                 | g diagram      |                                                                                                                              |                                                                         |
| nts:              |      |                               | - <del>-</del> | 4                                                                                                                            | Horizontal interco                                                      |
|                   | only |                               |                | 3                                                                                                                            | Horizontal interco                                                      |
| iles should be ev | erny |                               |                | 2                                                                                                                            | the boxes - Left s<br>Horizontal interco                                |
| d be flat and     |      |                               |                |                                                                                                                              | the boxes                                                               |

## Technical Requiren

1. The gaps between mo spaced, the surface sho intact, with no sharp edges or cracks.

2. All fixed parts should be firmly and securely

- attached, without any looseness, leakage, or cross-threading.
- 3. The casing should have a good grounding connection.
- 4. Ensure the signal FFC (Flat Flexible Cable) is well connected and the adhesive part is firmly attached.

| 4 | Horizontal interconnection signal FFC between the boxes - Right side |  |
|---|----------------------------------------------------------------------|--|
| 3 | Horizontal interconnection signal FFC between the boxes - Left side  |  |
| 2 | Horizontal interconnection signal FFC between the boxes              |  |
| 1 | Vertical interconnection signal FFC between 0                        |  |

Name

quantity

|  | Third generation-120 inch System connection diagram-signal |               |  |
|--|------------------------------------------------------------|---------------|--|
|  |                                                            |               |  |
|  |                                                            |               |  |
|  |                                                            |               |  |
|  |                                                            |               |  |
|  |                                                            |               |  |
|  |                                                            | version: V1.2 |  |