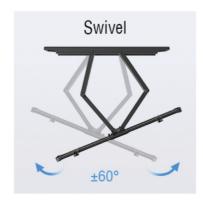

### **FULL MOTION ADJUSTMENT**

√ The TV wall mount allows you to pull the TV out up to 23.62" to take full advantage of swivel and tilt adjustments, and retract back against the wall for a 3.07" low profile.