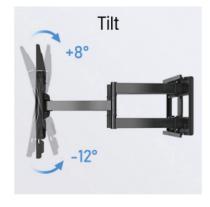

### **FULL MOTION ADJUSTMENT**

√ The TV wall mount allows you to pull the TV out up to 23.62" to take full advantage of swivel and tilt adjustments, and retract back against the wall for a 3.07" low profile.