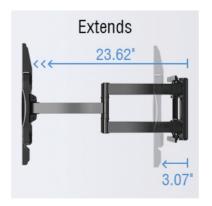

### **FULL MOTION ADJUSTMENT**

√ The TV wall mount allows you to pull the TV out up to 23.62" to take full advantage of swivel and tilt adjustments, and retract back against the wall for a 3.07" low profile.