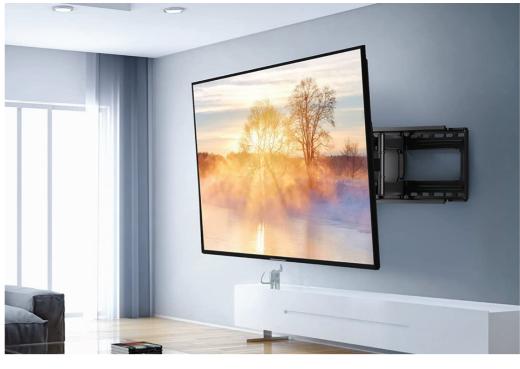

#### **COMPATIBILITY**

√ The full motion TV wall mount fits most 50 to 90 inch TVs up to 75kg, compatible with max VESA patterns 800x400mm, and allows wood stud spacing up to 24".

### **FULL MOTION ADJUSTMENT**

√ The TV wall mount allows you to pull the TV out up to 23.62" to take full advantage of swivel and tilt adjustments, and retract back against the wall for a 3.07" low profile.