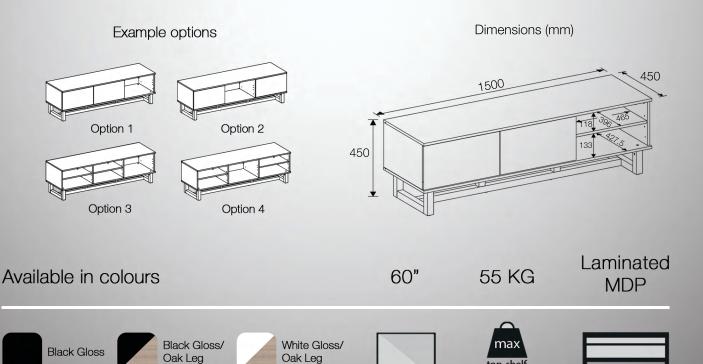

## ntroduction

The Raze series combines design and functionality into a single package. With the modular system, which allows customisation of the drawer and shelf layout, the Raze series assures ample storage solutions for all your AV needs. Contemparary styling with multiple colour options makes the Raze series look stunning in any setting.

## eatures

- · Customizable, modular drawer & shelf layout
- Contemporary styling, designed for large flat panel TV's
- Cable management to hide unsightly cables
- Push to open drawers for easy access
- 13 different customisable layouts to suit your AV needs