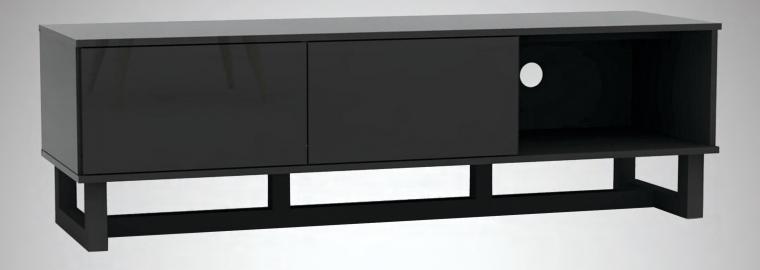

## ntroduction

The Raze series combines design and functionality into a single package. With the modular system, which allows customisation of the drawer and shelf layout, the Raze series assures ample storage solutions for all your AV needs. Contemparary styling with multiple colour options makes the Raze series look stunning in any setting.

## eatures

- · Customizable, modular drawer & shelf layout
- Contemporary styling, designed for large flat panel TV's
- Cable management to hide unsightly cables
- Push to open drawers for easy access
- 13 different customisable layouts to suit your AV needs