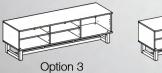

## **RZ1800**

Option 1

Option 4

Dimensions (mm)

Available in colours

70"

55 KG

Laminated **MDP** 

## eatures

- · Customizable, modular drawer & shelf layout
- · Contemporary styling, designed for large flat panel TV's
- · Cable management to hide unsightly cables
- · Push to open drawers for easy access
- 13 different customisable layouts to suit your AV needs