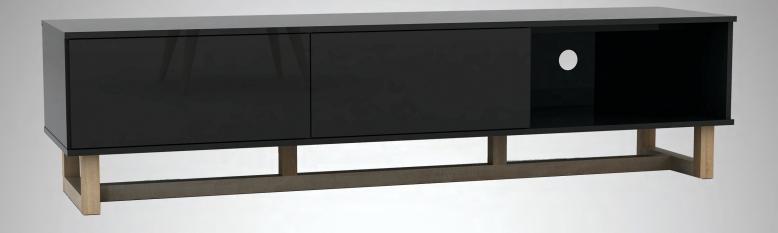

## **RZ1800**

Option 1

Option 4

Dimensions (mm)

Available in colours

70"

55 KG

Laminated **MDP** 

## ntroduction

The Raze series combines design and functionality into a single package. With the modular system, which allows customisation of the drawer and shelf layout, the Raze series assures ample storage solutions for all your AV needs. Contemparary styling with multiple colour options makes the Raze series look stunning in any setting.

## eatures

- · Customizable, modular drawer & shelf layout
- · Contemporary styling, designed for large flat panel TV's
- · Cable management to hide unsightly cables
- · Push to open drawers for easy access
- 13 different customisable layouts to suit your AV needs