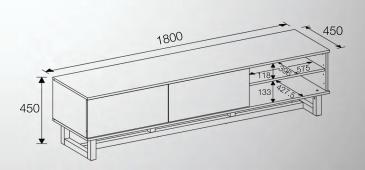

## **RZ1800**

Option 1

Option 4

Dimensions (mm)

Available in colours

70"

55 KG

Laminated **MDP** 