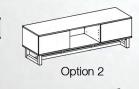

## **RZ1800**

Option 1

Option 4

Dimensions (mm)

Available in colours

70"

55 KG

Laminated **MDP** 

## eatures

- · Customizable, modular drawer & shelf layout
- · Contemporary styling, designed for large flat panel TV's
- · Cable management to hide unsightly cables
- · Push to open drawers for easy access
- 13 different customisable layouts to suit your AV needs