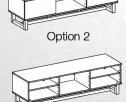

## **RZ1800**

Option 1

Option 4

Dimensions (mm)

Available in colours

70"

55 KG

Laminated **MDP** 

## eatures

- · Customizable, modular drawer & shelf layout
- · Contemporary styling, designed for large flat panel TV's
- · Cable management to hide unsightly cables
- · Push to open drawers for easy access
- 13 different customisable layouts to suit your AV needs