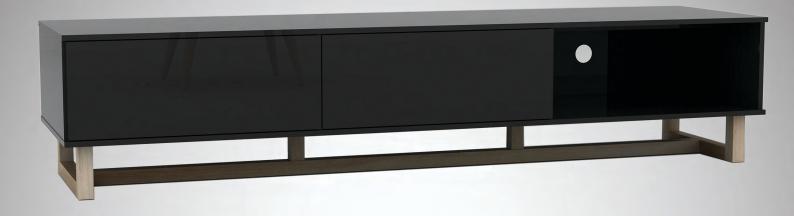

## **RZ2100**

Black Gloss/ Oak Leg

The Raze series combines design and functionality into a single package. With the modular system, which allows customisation of the drawer and shelf layout, the Raze series assures ample storage solutions for all your AV needs. Contemparary styling with multiple colour options makes the Raze series look stunning in any setting.