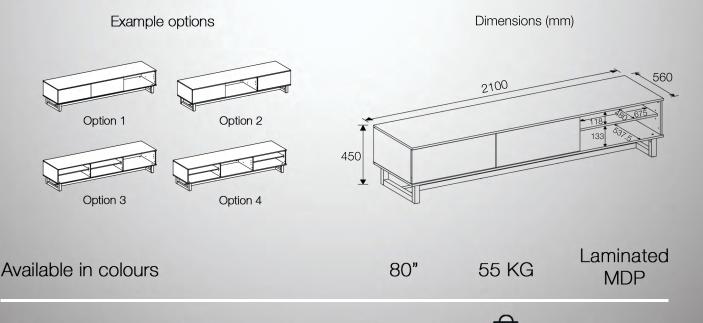

## **RZ2100**

Black Gloss/ Oak Leg

The Raze series combines design and functionality into a single package. With the modular system, which allows customisation of the drawer and shelf layout, the Raze series assures ample storage solutions for all your AV needs. Contemparary styling with multiple colour options makes the Raze series look stunning in any setting.

## eatures

- · Customizable, modular drawer & shelf layout
- Contemporary styling, designed for large flat panel TV's
- Cable management to hide unsightly cables
- Push to open drawers for easy access
- 13 different customisable layouts to suit your AV needs