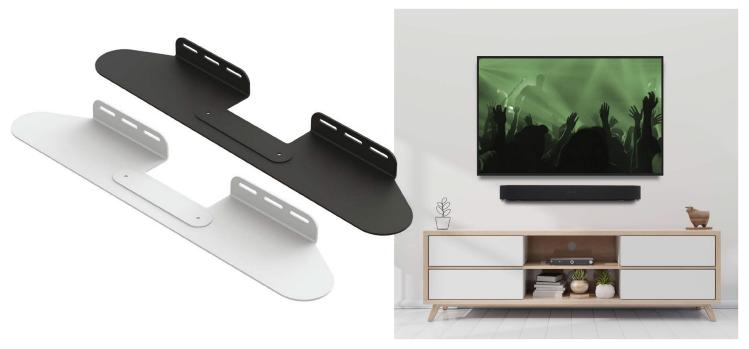

B-FWM Wall Mount for Sonos Beam

\*Sonos is a registered trademark of Sonos Inc.Flexson is not affiliated with Sonos Inc.

Manufactured from steel and finished in either black or white this practical design will enable you to securely mount your Sonos Beam to your wall. There are two fixing points to make sure the Beam stays in place and plenty of access to route the cables you need.

- Simple installation, constructed from high grade steel to securely hold a Sonos Beam.
- Bespoke design securely holds the Sonos Beam
- · Access for easy cable routing
- · Precision engineered. Quick and easy to fit
- Available in black or white to perfectly match the Sonos Beam
- High grade-steel construction
- Designed and manufactured in the UK