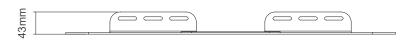

| Product Specifications | Height                          | Width                 | Depth | Weight |  |
|------------------------|---------------------------------|-----------------------|-------|--------|--|
| Product Size (mm)      | 43mm                            | 640mm                 | 126mm | 1.86kg |  |
| Carton Dimensions (mm) | 670mm                           | 138mm                 | 52mm  | 2.06kg |  |
| Carton Contents        | 1 x Wall Mount and Instructions |                       |       |        |  |
| Country of Manufacture | UK                              | Outer Carton Quantity |       | 4      |  |