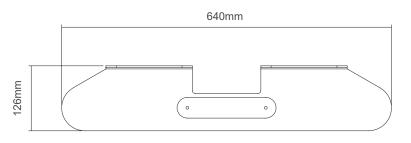

| Product Specifications | Height                          | Width                 | Depth | Weight |  |
|------------------------|---------------------------------|-----------------------|-------|--------|--|
| Product Size (mm)      | 43mm                            | 640mm                 | 126mm | 1.86kg |  |
| Carton Dimensions (mm) | 670mm                           | 138mm                 | 52mm  | 2.06kg |  |
| Carton Contents        | 1 x Wall Mount and Instructions |                       |       |        |  |
| Country of Manufacture | UK                              | Outer Carton Quantity |       | 4      |  |