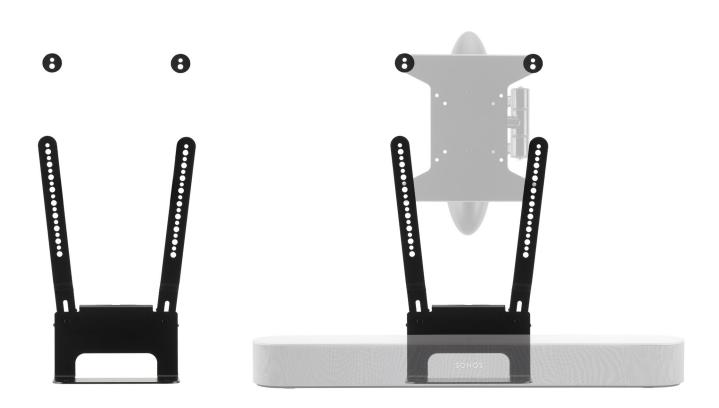

Designed to easily fit on to a full-motion, TV wall mount, this Flexson mount securely holds your Beam in place, while allowing it to move with the screen — meaning optimum performance with music, movies and more.

The Flexson TV Mount Attachment for Sonos Beam is easy to fit to your existing flatscreen wall mount. It's the perfect partner for TVs from 32-65in - just add a Sonos Beam for wonderfully unified sound and vision.

Like all Flexson products, the TV Mount Attachment for Sonos Beam is precision engineered in the UK, easy to fit and comes with all the fixings you need.

- Allows you to fix the Sonos Beam to any existing TV Mount
- Sonos Beam moves with your TV when using a full-motion mount
- 32" min TV Size, 65" max TV size
- VESA Compatibility up to 400 x 400
- Universal fixing kit included
- Designed and manufactured in the UK