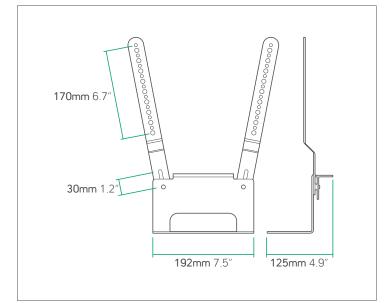

Like all Flexson products, the TV Mount Attachment for Sonos Beam is precision engineered in the UK, easy to fit and comes with all the fixings you need.

- Allows you to fix the Sonos Beam to any existing TV Mount
- Sonos Beam moves with your TV when using a full-motion mount
- 32" min TV Size, 65" max TV size
- VESA Compatibility up to 400 x 400
- Universal fixing kit included
- Designed and manufactured in the UK

|                                               | Black:       |
|-----------------------------------------------|--------------|
| PRODUCT CODE:                                 | FLXBTV1021   |
| UPC NUMBER:                                   | 706352961111 |
| CARTON DIMENSIONS (LxWxH MM): 333 x 125 x 130 |              |
| CARTON WEIGHT: 1.35Kg                         |              |
| CARTON CONTENTS:                              |              |
| Instructions                                  |              |
| Bracket                                       |              |
| Fixings                                       |              |
| OUTER CARTON QUANTITY: x 4                    |              |