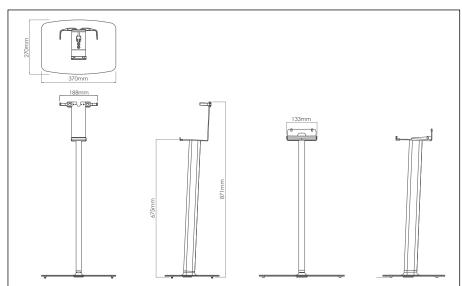

Black:

| Product Code              | FLXP5FS1014                      |                        | FLXP5FS1024  |          |
|---------------------------|----------------------------------|------------------------|--------------|----------|
| UPC Number                | 713541217607                     |                        | 713541217614 |          |
| UK, European and US (SRP) |                                  | £109.99                | €149.99      | \$149.99 |
|                           |                                  |                        |              |          |
| Millimetres / Kilograms   | Height                           | Width                  | Depth        | Weight   |
| Product Size              | 671 (max)                        | 370                    | 270          | 6.43     |
| Millimetres / Kilograms   | Length                           | Width                  | Height       | Weight   |
| Retail Carton             | 280                              | 700                    | 88           | 6.65     |
| Carton Contents           | 1 x Floor Stand and Instructions |                        |              |          |
| Outer Carton Quantity     | 4                                | Country of Manufacture |              | UK       |