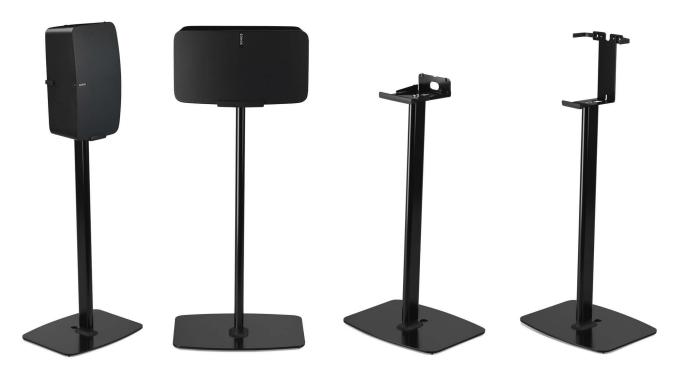

## S5-FS Floor Stand for Sonos Five and Play:5

Positions the speaker at the ideal listening height, plus neatly hides away the speaker's power cable. It has a sturdy metal design, with a stable base that can slip under sofas or chairs if needed.

- Bespoke design securely holds the Sonos Five / Play:5
- Positions the speaker at the ideal height for seated listening
- Allows horizontal or vertical orientation of Sonos Five / Play:5
- Quick and easy assembly
- Includes adjustable carpet spikes and rubber feet for wood/tiled floors
- Clever cable management to keep things tidy
- Available in black or white to perfectly match the Sonos Five / Play:5
- · Constructed from steel and aluminium
- Designed and manufactured in the UK