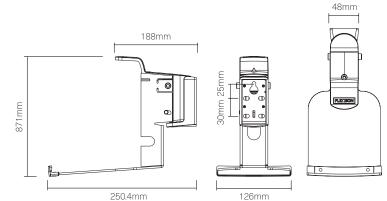

| Product Specifications | Height                          | Width                 | Depth | Weight |
|------------------------|---------------------------------|-----------------------|-------|--------|
| Product Size (mm)      | 203mm                           | 126mm                 | 251mm | 1.52kg |
| Carton Dimensions (mm) | 280mm                           | 180mm                 | 140mm | 1.6kg  |
| Carton Contents        | 1 x Wall Mount and Instructions |                       |       |        |
| Country of Manufacture | China                           | Outer Carton Quantity |       | 4      |