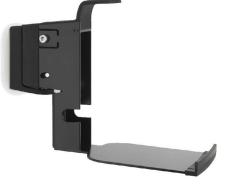

- Bespoke design securely holds the Sonos Five / Play:5
- Has a unique tilting mechanism (down 20°) plus can swivel up to 60° (30° left, 30° right), so you can perfectly angle your speaker
- Precision engineered. Quick and easy to fit
- High grade-steel construction
- Available in black or white to perfectly match the Sonos Five / Play:5
- Fixing hardware included for Brick/Masonry and Wood/ Studwork
- Designed in the UK