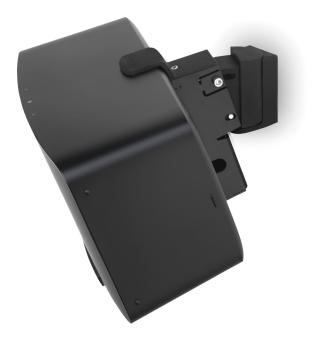

## S5-WM Wall Mount for Sonos Five and Play:5

Designed to perfectly fit the Sonos Five and Play:5, this Flexson wall-mount bracket is as strong as it is discreet. The bracket securely holds the speaker in right) and tilted (up to 20 degrees down) to angle your music to the perfect place.

- Bespoke design securely holds the Sonos Five / Play:5
- Has a unique tilting mechanism (down 20°) plus can swivel up to 60° (30° left, 30° right), so you can perfectly angle your speaker
- Precision engineered. Quick and easy to fit
- High grade-steel construction
- Available in black or white to perfectly match the Sonos Five / Play:5
- Fixing hardware included for Brick/Masonry and Wood/ Studwork
- Designed in the UK