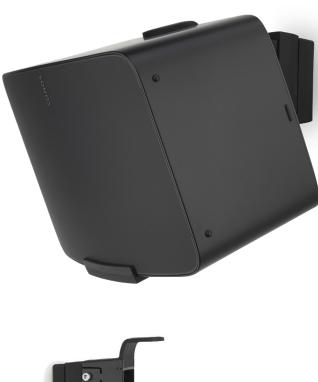

## S5-WM Wall Mount for Sonos Five and Play:5

Designed to perfectly fit the Sonos Five and Play:5, this Flexson wall-mount bracket is as strong as it is discreet. The bracket securely holds the speaker in right) and tilted (up to 20 degrees down) to angle your music to the perfect place.

- Bespoke design securely holds the Sonos Five / Play:5
- Has a unique tilting mechanism (down 20°) plus can swivel up to 60° (30° left, 30° right), so you can perfectly angle your speaker
- Precision engineered. Quick and easy to fit
- High grade-steel construction
- Available in black or white to perfectly match the Sonos Five / Play:5
- Fixing hardware included for Brick/Masonry and Wood/ Studwork
- Designed in the UK