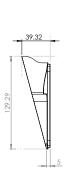

| Millimetres / Kilograms | Height                                                    | Width         | Depth  | Weight |  |
|-------------------------|-----------------------------------------------------------|---------------|--------|--------|--|
| Product Size            | 129.29                                                    | 87.37         | 39.32  | 0.10   |  |
| Millimetres / Kilograms | Length                                                    | Width         | Height | Weight |  |
| Retail Carton           | 136                                                       | 88            | 37     | 0.15   |  |
| Carton Contents         | 1 x Sonos Move Wall Mount, Fitting Hardware, Instructions |               |        |        |  |
| Outer Carton Quantity   | 10                                                        | Country of Ma | China  |        |  |