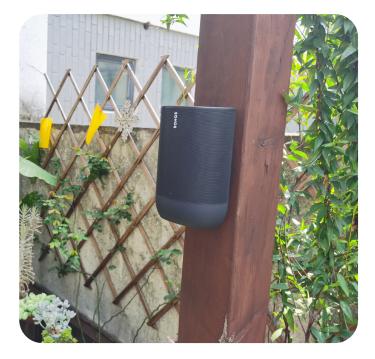

## SM-WM Wall Mount for Sonos Move

R2.5 x 2NOS

This Flexson Wall Mount for Sonos Move allows you to mount your Sonos Move safely and securely, both indoors or out, freeing up valuable surface space in your home or garden. By mounting the Sonos Move on a wall, you not only keep it safe from inquisitive toddlers and pets, you can also position your speaker at the perfect height for enhanced sound projection.

Like all Flexson products, the Flexson Wall Mount for Sonos Move is precision engineered in the UK, easy to fit and comes with all the fixings you need.

- Suitable for use indoors and outdoors
- Ergonomic design
- Quick and easy to fit
- Once fitted, Sonos Move can easily be mounted/ unmounted as you move it around
- Precision engineered from UV resistant ABS
- Includes fixing hardware for Brick/Masonry and Wood/Studwork
- Designed in the UK