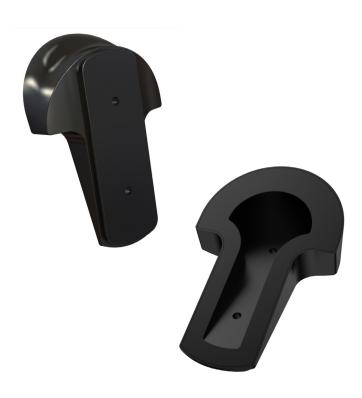

## SM-WM Wall Mount for Sonos Move

R2.5 x 2NOS

This Flexson Wall Mount for Sonos Move allows you to mount your Sonos Move safely and securely, both indoors or out, freeing up valuable surface space in your home or garden. By mounting the Sonos Move on a wall, you not only keep it safe from inquisitive toddlers and pets, you can also position your speaker at the perfect height for enhanced sound projection.

Like all Flexson products, the Flexson Wall Mount for Sonos Move is precision engineered in the UK, easy to fit and comes with all the fixings you need.

- Suitable for use indoors and outdoors
- Ergonomic design
- Quick and easy to fit
- Once fitted, Sonos Move can easily be mounted/ unmounted as you move it around
- Precision engineered from UV resistant ABS
- Includes fixing hardware for Brick/Masonry and Wood/Studwork
- Designed in the UK