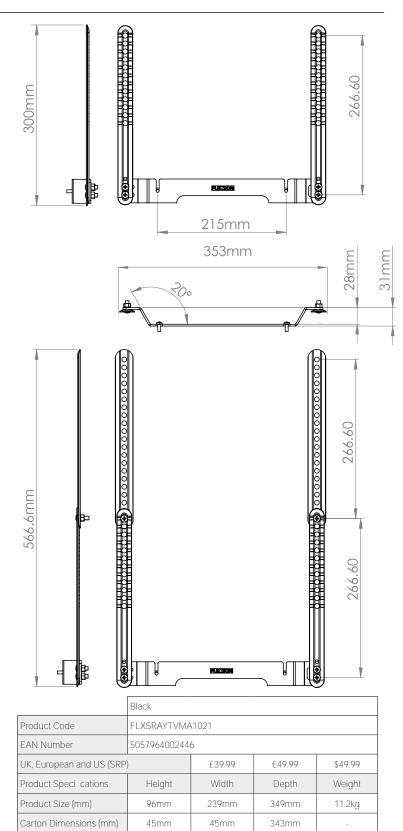

- Allows you to attach the Sonos Ray securely to any existing TV wall mount
- Bespoke, easy to fit design that holds the Sonos Ray securely
- Sonos Ray moves with your TV when using a full-motion
- Vertical and horizontal adjustment allows perfect alignment with screen
- 30mm Step Design to postion the sound in front of the TV
- Includes extension arms for larger TVs
- VESA compatibility from 200x200 to 800x800
- Precision engineered from High Grade Steel
- Suitable for 40" to 80" TVs