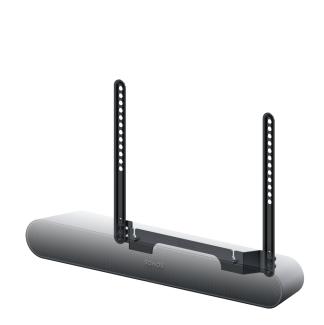

## SRAYTVMA TV Mount Attachment for Sonos Ray

The Flexson TV Mount for Sonos Ray allows you to position the soundbar anywhere on the wall. Featuring a 30mm step design, the soundbar is positioned just in front of the TV to optimise the full range of sound, while Flexson's coveted cable management system chases cables straight through a non-intrusive hole and into the wall for a tidy installation. This mount is bespoke to suit the Sonos Ray and is precision engineered from High Grade Steel. The Flexson Wall Mount has multi-point fixing points and a one-part design for easy mounting. By requiring less parts, it also helps to reduce package waste.

- Allows you to attach the Sonos Ray securely to any existing TV wall mount
- Bespoke, easy to fit design that holds the Sonos Ray securely
- Sonos Ray moves with your TV when using a full-motion
- Vertical and horizontal adjustment allows perfect alignment with screen
- 30mm Step Design to postion the sound in front of the TV
- Includes extension arms for larger TVs
- VESA compatibility from 200x200 to 800x800
- Precision engineered from High Grade Steel
- Suitable for 40" to 80" TVs