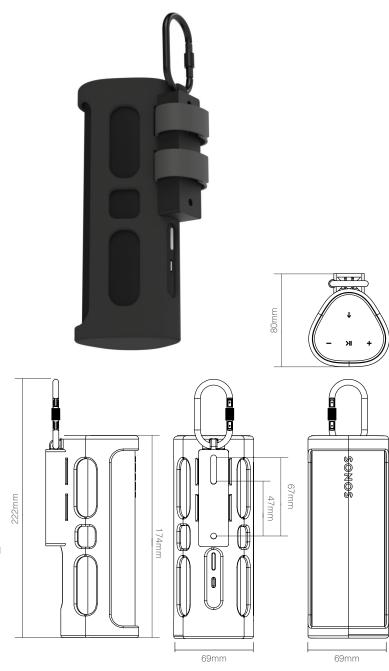

|              | Black         |
|--------------|---------------|
| Product Code | FLXSRMTC1021  |
| EAN Number   | 5057964002293 |

| Product Specifications | Height                                                    | Width                 | Depth | Weight |  |
|------------------------|-----------------------------------------------------------|-----------------------|-------|--------|--|
| Product Size (mm)      | 174mm                                                     | 69mm                  | 80mm  | TBC    |  |
| Carton Dimensions (mm) | 176mm                                                     | 81mm                  | 70mm  | TBC    |  |
| Carton Contents        | 2 x Wall/Bicycle mounts, 1 x carabiner, 2 x velcro straps |                       |       |        |  |
| Country of Manufacture | China                                                     | Outer Carton Quantity |       | -      |  |