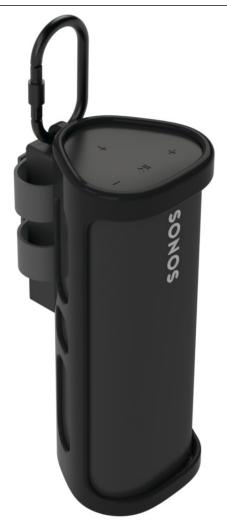

## SR-MTC Mountable Travel Cover for Sonos Roam

Designed to optimise the Sonos Roam's portability without compromising the sound quality, the Flexson Mountable Travel Cover offers rugged protection and multiple mounting and hanging options. The protective shell guards against knocks and bumps around the home and out on adventures, while the well-positioned cut outs ensure the sound quality is not compromised and allowing connection for charging without removing the case. Complete with carabiner clip for attaching to backpacks, loop holes to accommodate existing straps, and sliding spine fittings for attaching to the wall, bike frames or more, the Mountable Travel Cover from Flexson is the perfect addition to any Sonos Roam.

- Built to optimise Roam's portability
- Protective shell guards again knocks, without interrupting sound quality
- Design of case enables connection to charging dock
- · Comes with carabiner clip and mounting attachments
- Available in Black
- Only to be used with the black Sonos Roam
- Designed in the UK