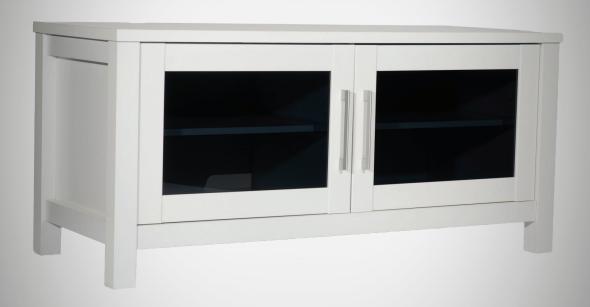

LB1200W

Laminated MDF + Glass

W1200 x D500 x H560 mm

## ntroduction

The LB1200 is a lowboy AV cabinet which allows you to display your medium to large flat-panel TV and store all of your electronics components and accessories. The unit also features two adjustable central component shelves with two doors featuring black glass inserts. A useful cable management system completes a stylish and versatile piece of AV furniture.

## eatures

- Contemporary styling (designed to fit any décor)
- Extra-strong top shelf
- Generous space for storage
- Adjustable Component Shelf
- Cable Management System