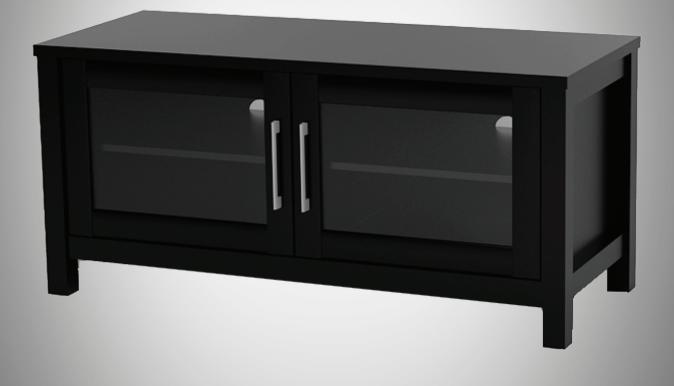

## LB1200

W1200 x D500 x H560 mm

Laminated

## ntroduction

The LB1200 is a lowboy AV cabinet which allows you to display your medium to large flat-panel TV and store all of your electronics components and accessories. The unit also features two adjustable central component shelves with two doors featuring black glass inserts. A useful cable management system completes a stylish and versatile piece of AV furniture.

## eatures

- Contemporary styling (designed to fit any décor)
- Extra-strong top shelf
- Generous space for storage
- Adjustable Component Shelf
- Cable Management System