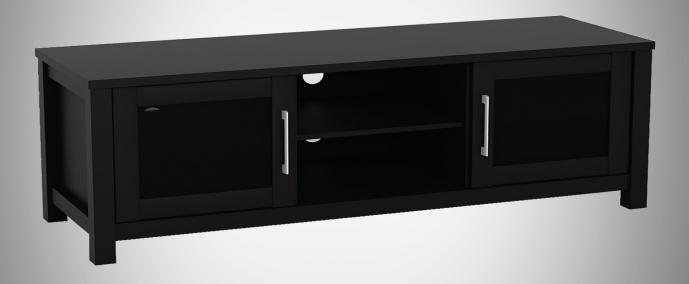

## ntroduction

The LB1800 is a large lowboy AV cabinet which allows you to display your large flat-panel TV and store all of your electronic components and accessories. The unit also features an adjustable central component and two side storage compartments. A useful cable management system completes a stylish and versatile piece of AV furniture.

## eatures

- Contemporary styling (designed to fit any décor)
- Capacity for up to 6 AV components
- Extra-strong top shelf
- Side storage compartments
- Adjustable Component Shelf
- Cable Management System