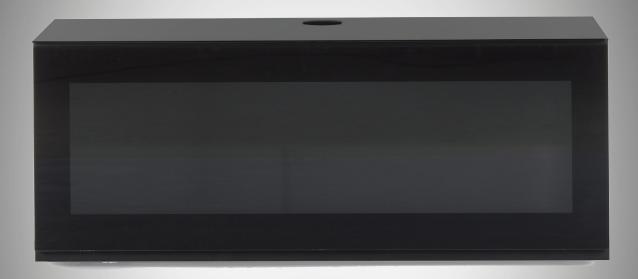

## ntroduction

Handmade with an attractive high gloss black finish, the Sonorous Studio ST-110 offers the perfect storage solution for all your audio visual equipment whilst being at the forefront of modern contemporary design. The front glass door is infrared friendly, allowing you to control your AV devices via remote even whilst they are stored away without having to compromise on design.

## **.** eatures

- Top shelf and front door tempered safety glass
- Flap door with push to open system
- Cable management system
- IR friendly front glass