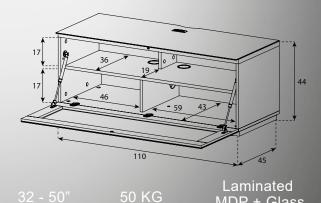

## ST110IBLKBLKBS

W1100 x D450 x H440 mm

*72* 00

max



## ntroduction

Handmade with an attractive high gloss black finish, the Sonorous Studio ST-110 offers the perfect storage solution for all your audio visual equipment whilst being at the forefront of modern contemporary design. The front glass door is infrared friendly, allowing you to control your AV devices via remote even whilst they are stored away without having to compromise on design.

## **.** eatures

- Top shelf and front door tempered safety glass
- Flap door with push to open system
- Cable management system
- IR friendly front glass