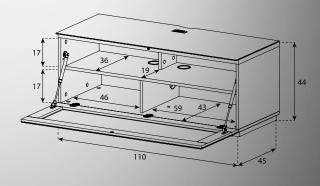

## ST110IWHTWHTBS

W1100 x D450 x H440 mm

50 KG

Laminated MDP + Glass

## eatures

- Top shelf and front door tempered safety glass
- Flap door with push to open system
- Cable management system
- IR friendly front glass