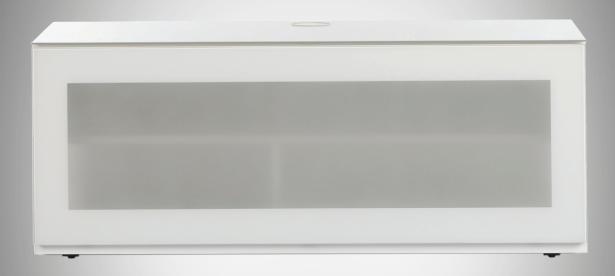

## ntroduction

Handmade with an attractive high gloss white finish, the Sonorous Studio ST-110 offers the perfect storage solution for all your audio visual equipment whilst being at the forefront of modern contemporary design. The front glass door is infrared friendly, allowing you to control your AV devices via remote even whilst they are stored away without having to compromise on design.

## eatures

- Top shelf and front door tempered safety glass
- Flap door with push to open system
- Cable management system
- IR friendly front glass