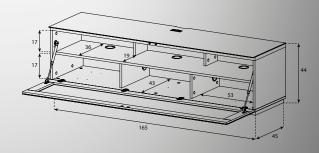

## ST260IBLKBLKBS

W1650 x D450 x H440 mm

42 - 70"

50 KG

Laminated MDP + Glass