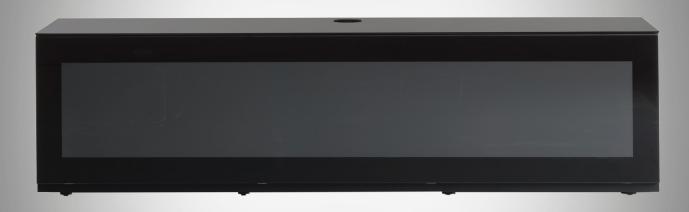

## ntroduction

Handmade with an attractive high gloss black finish, the Sonorous Studio ST-260 offers the perfect storage solution for all your audio visual equipment whilst being at the forefront of modern contemporary design. The front glass door is infrared friendly, allowing you to control your AV devices via remote even whilst they are stored away without having to compromise on design.

## eatures

- Top shelf and front door tempered safety glass
- Flap door with push to open system
- Cable management system
- IR friendly front glass