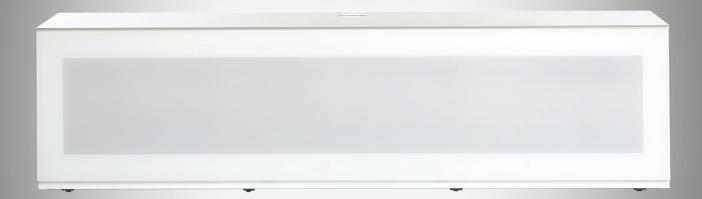

## ntroduction

Handmade with an attractive high gloss white finish, the Sonorous Studio ST-260 offers the perfect storage solution for all your audio visual equipment whilst being at the forefront of modern contemporary design. The front glass door is infrared friendly, allowing you to control your AV devices via remote even whilst they are stored away without having to compromise on design.

## \_ eatures

- Top shelf and front door tempered safety glass
- Flap door with push to open system
- Cable management system

max

• IR friendly front glass