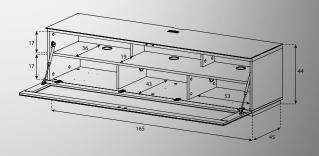

W1650 x D450 x H440 mm

42 - 70"

Laminated MDP + Glass

## ntroduction

Handmade with an attractive high gloss white finish, the Sonorous Studio ST-260 offers the perfect storage solution for all your audio visual equipment whilst being at the forefront of modern contemporary design. The front glass door is infrared friendly, allowing you to control your AV devices via remote even whilst they are stored away without having to compromise on design.

## \_ eatures

- Top shelf and front door tempered safety glass
- Flap door with push to open system
- Cable management system

max

• IR friendly front glass



## SONOROUS