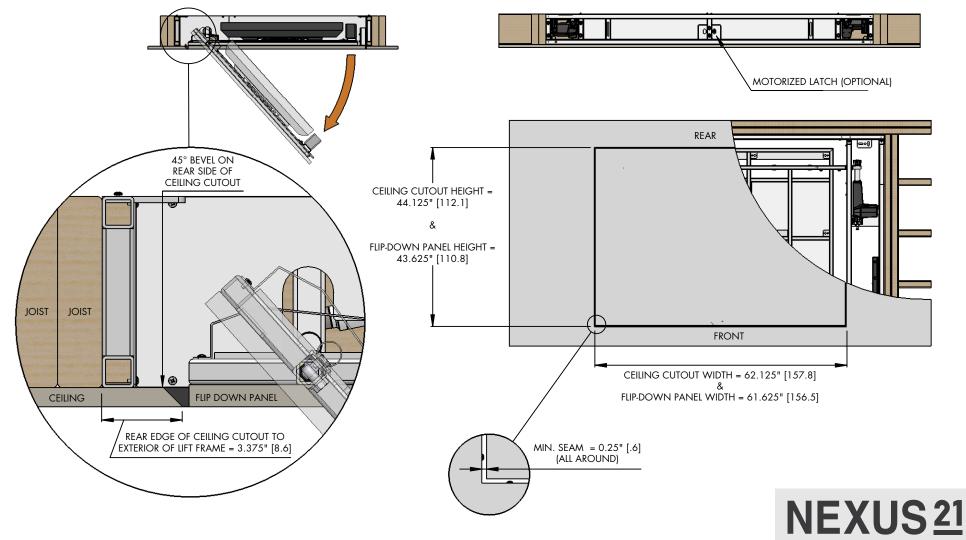

# **MODEL CL-65+ DIAGRAM** ceiling dimensions

(SEE PAGE 1 FOR FRAMING DIMENSIONS)

| CEILING CUTOUT DIMENSIONS                           | FLIP-DOWN PANEL DIMENSIONS                                  |
|-----------------------------------------------------|-------------------------------------------------------------|
| WIDTH : 62.125" [157.8]<br>HEIGHT : 44.125" [112.1] | MAX WIDTH : 61.625" [156.5]<br>MAX HEIGHT : 43.625" [110.8] |

COPYRIGHT 2020 - ALL RIGHTS RESERVED UPDATED 4/23/20