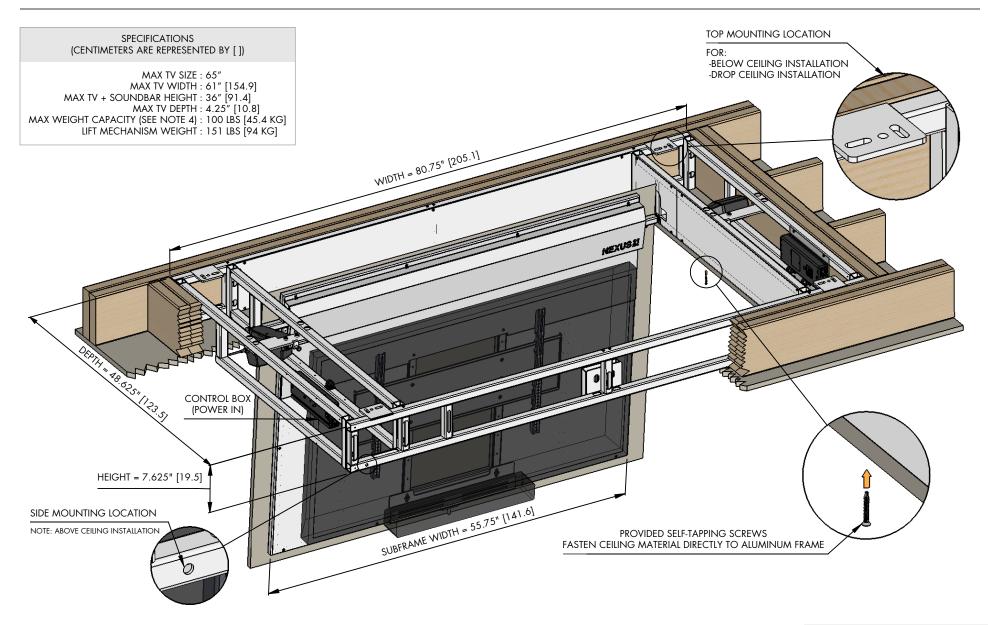

### (SEE PAGE 2 FOR CEILING DIMENSIONS)

# MODEL CL-65+ DIAGRAM FRAMING DIMENSIONS

#### NOTES:

- 1. NEXUS 21 REQUIRES THIS INSTALLATION BE COMPLETED BY A LICENSED CONTRACTOR AND ELECTRICIAN
- 2. WHEN DETERMINING TV HEIGHT, ALWAYS USE MANUFACTURER SUPPLIED "TV WITHOUT STAND" HEIGHT
- 3. LIFT MECHANISM IS WHITE POWDERCOATED ALUMINUM. COLORS IN DIAGRAM ARE FOR CLARITY ONLY
- 4. THE COMBINED WEIGHT OF TV, SOUNDBAR, FINISHING MATERIAL, AND ANY ADDITIONAL HARDWARE MUST NOT EXCEED 100LBS [45.4 KG]

### NEXUS 21 COPYRIGHT 2020 - ALL RIGHTS RESERVED UPDATED 4/23/20