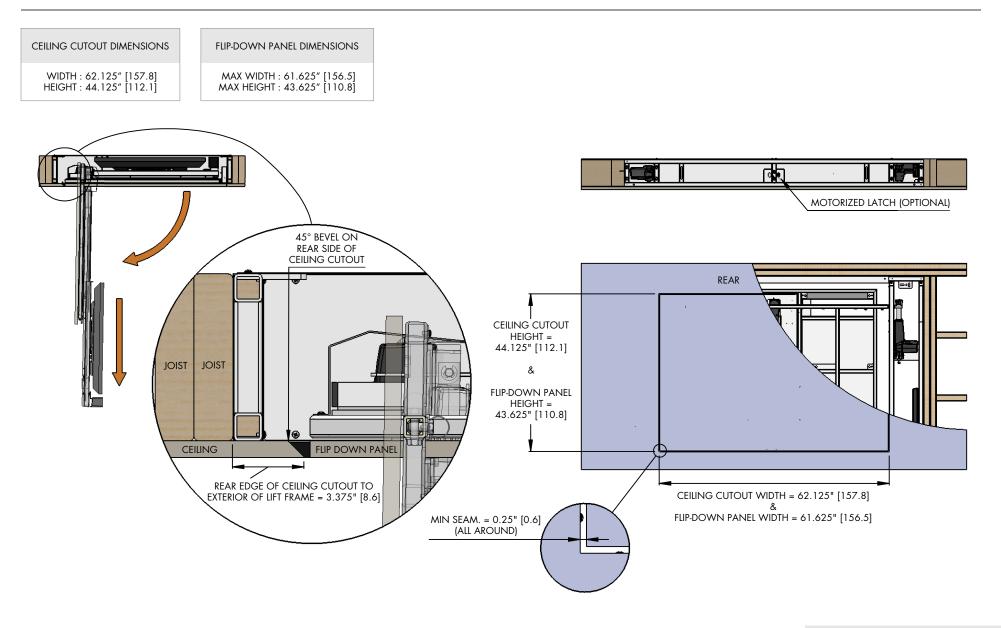

## MODEL CL-65e DIAGRAM ceiling dimensions

(SEE PAGE 1 FOR FRAMING DIMENSIONS)

SUGGESTED FLIP DOWN PANEL MATERIALS: MDF ULTRALIGHT

PAGE 2 OF 2