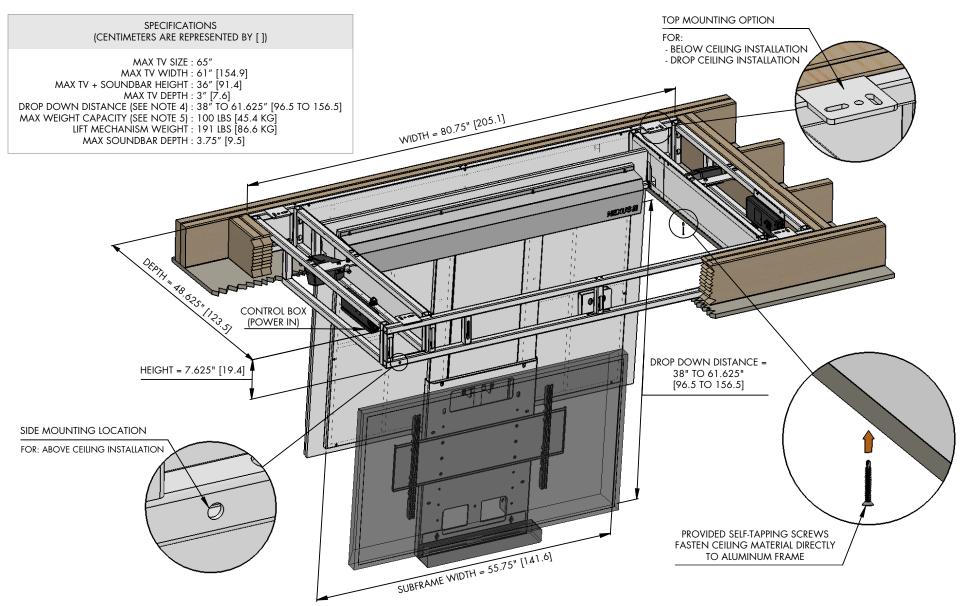

## MODEL CL-65e DIAGRAM FRAMING DIMENSIONS

## NOTES:

1. NEXUS 21 REQUIRES THIS INSTALLATION BE COMPLETED BY A LICENSED CONTRACTOR AND ELECTRICIAN

- 2. WHEN DETERMINING TV HEIGHT, ALWAYS USE MANUFACTURER SUPPLIED "TV WITHOUT STAND" HEIGHT
- 3. LIFT MECHANISM IS WHITE POWDERCOATED ALUMINUM. COLORS IN DIAGRAM ARE FOR CLARITY ONLY

4. EXTENSION CAN BE LIMITED USING THE "HEIGHT LIMIT INSERT" PLUG

5. THE COMBINED WEIGHT OF TV, SOUNDBAR, FINISHING MATERIAL, AND ANY ADDITIONAL HARDWARE MUST NOT EXCEED 100LBS [45.4 KG]