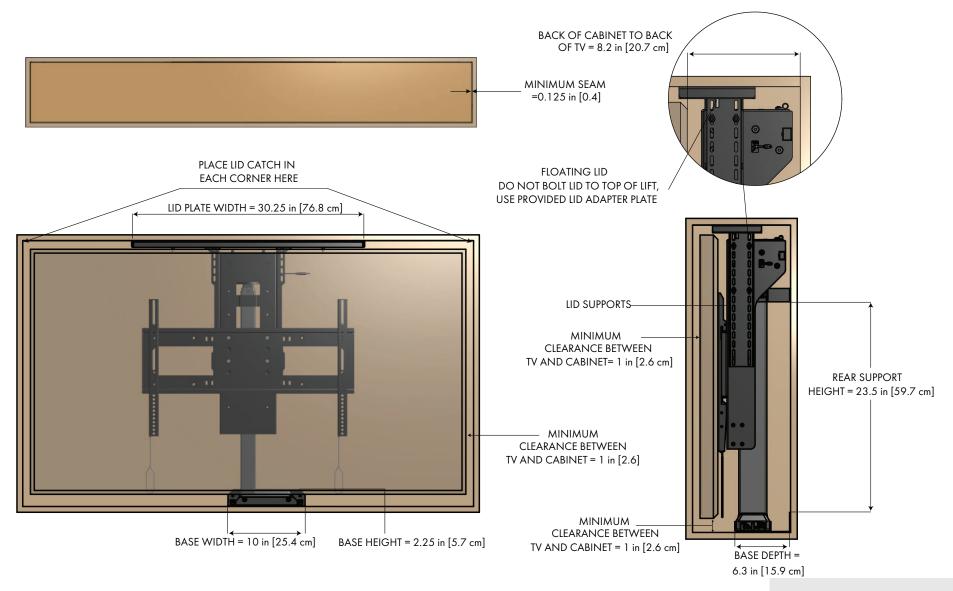

# MODEL L-65x DIAGRAM CABINET REFERENCE DIMENSIONS

## NOTES:

- 1. LID SUPPORTS ALLOW LID PLATE TO BE ADJUSTED FLUSH WITH UNDERSIDE OF LID
- 2. LID ADAPTER PLATE ALLOWS LID TO FLOAT WITH THE USE OF LID CATCHES