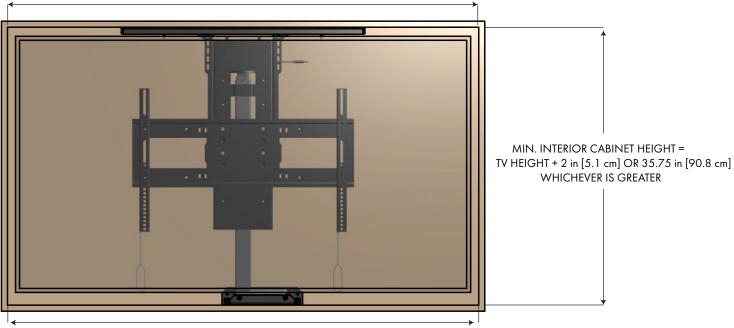

## MODEL L-65x DIAGRAM PRIMARY CABINET DIMENSIONS

## **SPECIFICATIONS**

MAX WEIGHT CAPACITY: 100 lbs [45.4 kg] MAX TRAVEL [EXTENSION]: 38.5 in [97.7 cm]

LIFT SYSTEM HEIGHT: 33.75 in [85.7 cm] TO 46.25 in [117.5 cm] MAX TV HEIGHT: 37.25 in [94.6 cm] MINUS LID THICKNESS

MOTORIZED SWIVEL RANGE: +/- 180º

QUICK REFERENCE DIMENSION GUIDE (USE WHICHEVER IS GREATER) TV DIMENSIONS : W\_\_\_\_\_, H\_\_\_\_\_, D\_\_\_\_\_ MIN. INTERIOR CABINET WIDTH : W+2 in [5.1 cm] = \_\_\_\_\_ OR 32.25 in [81.9 cm]MIN. INTERIOR CABINET HEIGHT: H+2 in [5.1 cm] = \_\_\_\_\_ OR 35.75 in [90.8 cm] MIN. INTERIOR CABINET DEPTH : D+9.25 in [23.5 cm] = \_\_\_\_\_

MIN. LID CUTOUT WIDTH = TV WIDTH + 2 in [5.1 cm] OR 32.25 in [81.9 cm] WHICHEVER IS GREATER

MIN. INTERIOR CABINET WIDTH =TV WIDTH + 2 in [5.1 cm] OR 32.25 in [81.9 cm] WHICHEVER IS GREATER

MIN. LID CUTOUT DEPTH =

TV DEPTH + 9.25 in [23.5 cm]

MIN. INTERIOR CABINET DEPTH = TV DEPTH + 9.25 in [23.5 cm]

### NOTES:

- 1. THE CABINET BOX SHOWN IN THE DIAGRAM IS FOR REFERENCE ONLY AND IS NOT PROVIDED WITH THE LIFT SYSTEM
- 2. WHEN DETERMINING TV HEIGHT, ALWAYS USE MANUFACTURER SUPPLIED "TV WITHOUT STAND" HEIGHT
- 3. LIFT MECHANISM IS POWDER COATED BLACK STEEL, COLORS IN DIAGRAM ARE FOR CLARITY ONLY
- 4. SWIVEL IS MOTORIZED ONLY, CANNOT BE MANUALLY TURNED
- 5. SWIVEL MUST BE ABLE TO REACH 20° IN BOTH DIRECTIONS
- 6. ENSURE LIFT IS CLEAR OF ALL OBSTRUCTIONS BEFORE SWIVELING