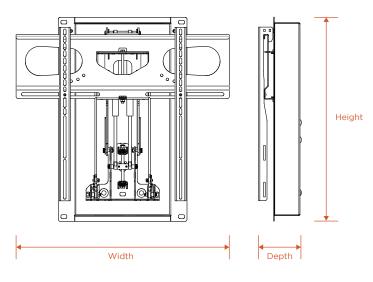

e your soundbar just below the TV.

#### **INSTALLATION TIPS**

- Tip #1 Plan where to mount the system prior to making any cuts. Use Nexus' Shelf Clearance Table to properly plan your installation.
- Tip #2 Adjust the counterbalance prior to hanging the TV on the mount. Use Nexus' Instruction manual to estimate your pre-adjustment. See Nexus' Instruction manual for all adjustability provided with this mount.
- **Tip #3** Attach the Vertical Mounting Bars as high as possible on the TV in order to maximize your downward travel.

Contact us for more helpful hints!



All Nexus products are shipped in custom-made protective packaging, and they include everything you need to mount and operate them. The products are designed for easy assembly, and simple instructions with photos are included.



Height: 27.75" Width: 29" Depth: 5.63" (Total Mechanism) -- 2.1" (From Wall)

#### WHAT'S PROVIDED

- Ready to install, assembled Transcend Mount
- Swivel Screen Back Plate
- Pair of Vertical Mounting Bars
- Installation Hardware
- TV Mounting Hardware
- Cable Management Materials