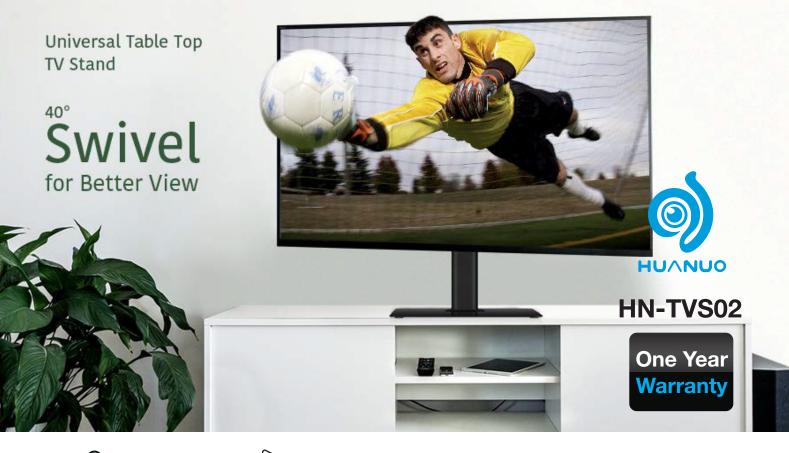

## Heavy Duty TV Stand with Easy Assembly

 $\checkmark$  Made of heavy duty steel and tempered glass base, to hold your TV with safety and stability.

 $\checkmark$  This stand can be easily installed within 15 minutes.

## Height Adjustable Swivel TV Stand

✓ This stand can be adjusted to 4 level height adjustments:574mm, 512mm, 653mm, 693mm.

Proud to be a leading Australasian distributor for a number of world renowned Audio Visual and Information Technology brands.