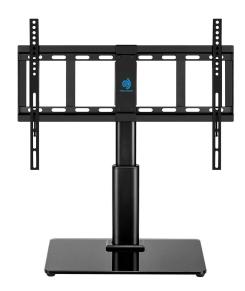

## Heavy Duty TV Stand with Easy Assembly

 $\checkmark$  Made of heavy duty steel and tempered glass base, to hold your TV with safety and stability.

 $\checkmark$  This stand can be easily installed within 15 minutes.

## Height Adjustable Swivel TV Stand

✓ This stand can be adjusted to 4 level height adjustments:574mm, 512mm, 653mm, 693mm.

Proud to be a leading Australasian distributor for a number of world renowned Audio Visual and Information Technology brands.