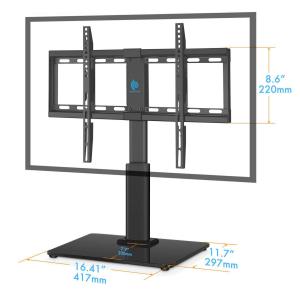

## Heavy Duty TV Stand with Easy Assembly

 $\checkmark$  Made of heavy duty steel and tempered glass base, to hold your TV with safety and stability.

 $\checkmark$  This stand can be easily installed within 15 minutes.

## Height Adjustable Swivel TV Stand

✓ This stand can be adjusted to 4 level height adjustments:574mm, 512mm, 653mm, 693mm.

Proud to be a leading Australasian distributor for a number of world renowned Audio Visual and Information Technology brands.