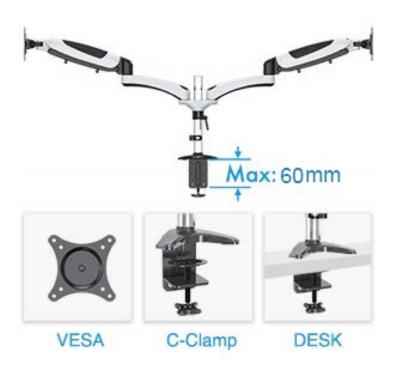

### **FULL MOTION DUAL MONITOR MOUNT**

This dual arm monitor stand can be fully adjusted:

- √ Arms can be swiveled 180°
- √ Plates/Monitor can be rotated 360°
- √ Monitors can be tilted from -90°to +85°
- √ Easily adjust the height of the post

#### **DESK ATTACHMENT C-CLAMP**

- √ The VESA plates support monitors with 75mm x75mm and 100mm x100mm mounting pattern with any brands.
- √ The max width of the clamp is 60mm.