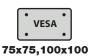

#### **DESK ATTACHMENT C-CLAMP**

- √ The VESA plates support monitors with 75mm x75mm and 100mm x100mm mounting pattern with any brands.
- √ The max width of the clamp is 60mm.