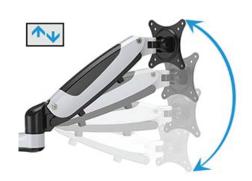

### **FULL MOTION DUAL MONITOR MOUNT**

This dual arm monitor stand can be fully adjusted:

- √ Arms can be swiveled 180°
- √ Plates/Monitor can be rotated 360°
- √ Monitors can be tilted from -90°to +85°
- √ Easily adjust the height of the post