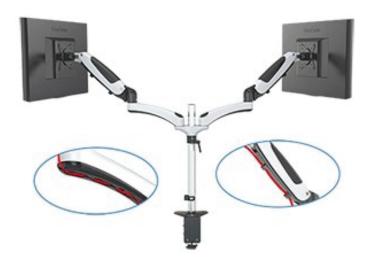

#### FREE ADJUSTMENT FOR SUITABLE VIEWING

√ Full motion dual monitor stand allows you to stack one screen on the bottom and the other screen downward on the top and you can adjust your monitors to a suitable viewing position as needed.

#### HIDDEN CABLE MANAGEMENT FOR TIDY DESK

√ Comes with hidden cable clips for efficient cable management.