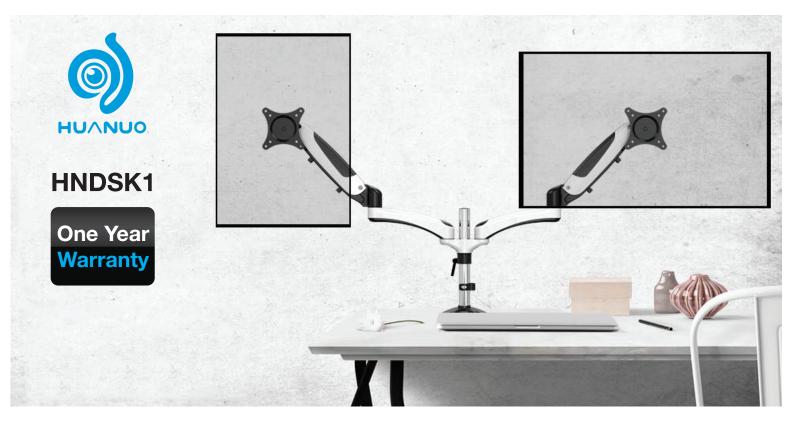

# **Gas Assisted Full Motion Dual Monitor Mount**

#### FREE ADJUSTMENT FOR SUITABLE VIEWING

√ Full motion dual monitor stand allows you to stack one screen on the bottom and the other screen downward on the top and you can adjust your monitors to a suitable viewing position as needed.

### **FULL MOTION DUAL MONITOR MOUNT**

This dual arm monitor stand can be fully adjusted:

- √ Arms can be swiveled 180°
- √ Plates/Monitor can be rotated 360°
- √ Monitors can be tilted from -90°to +85°
- √ Easily adjust the height of the post

## **EASY ADJUSTMENT WITH GAS SPRING**

✓ Dual monitor stand comes with gas spring connected arms. You can adjust the height of the arms of your monitor, with ease.