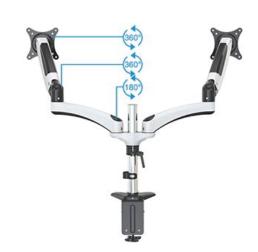

### **FULL MOTION DUAL MONITOR MOUNT**

This dual arm monitor stand can be fully adjusted:

- √ Arms can be swiveled 180°
- √ Plates/Monitor can be rotated 360°
- √ Monitors can be tilted from -90°to +85°
- √ Easily adjust the height of the post