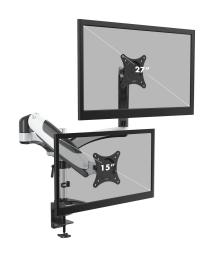

#### FREE ADJUSTMENT FOR SUITABLE VIEWING

√ Full motion dual monitor stand allows you to stack one screen on the bottom and the other screen downward on the top and you can adjust your monitors to a suitable viewing position as needed.

### **FULL MOTION DUAL MONITOR MOUNT**

This dual arm monitor stand can be fully adjusted:

- √ Arms can be swiveled 180°
- √ Plates/Monitor can be rotated 360°
- √ Monitors can be tilted from -90°to +85°
- √ Easily adjust the height of the post