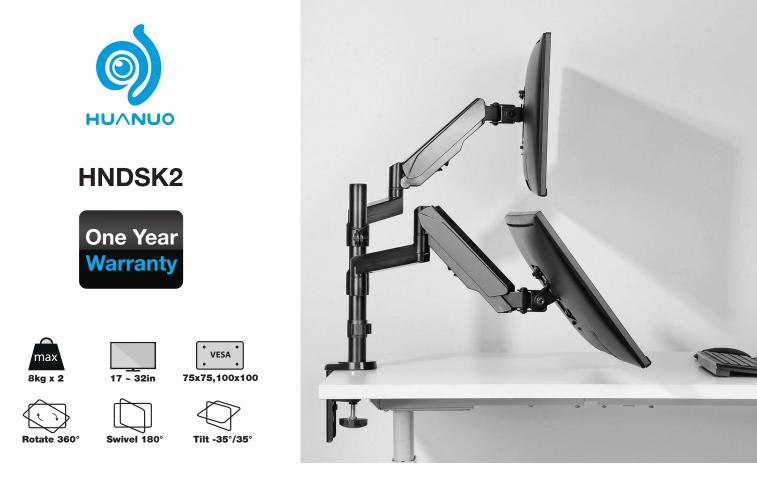

# **Gas Assisted Full Motion Dual Monitor Mount**

- Gas assisted full motion dual monitor mount
- 1.8 metre HDMI cable

## EASY ADJUSTMENTS WITH GAS SPRING SYSTEM

 $\checkmark$  With the gas spring monitor arms, you can easily adjust the height and location of your monitors with minimal effort.

### **TWO MOUNTING OPTIONS**

 $\checkmark$  Comes with different screws and spacers, fits both flat/curved back monitors.

 $\checkmark$  Support both Clamp and Grommet base mounting.

## DUAL STACKING ARMS

 $\checkmark$  All arms are removable, both arms are at different heights, easily stack two monitors one on top of the other.

(Note: the stacking mode only works for screens under 24".)