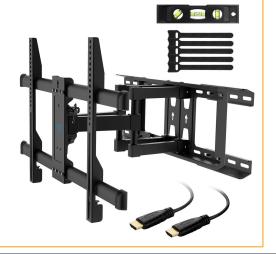

# Large Full Motion TV Wall Mount

- Large full motion TV mount
- 1.8 metre HDMI cable
- 3-axis magnetic bubble level
- 5 pieces of cable tie