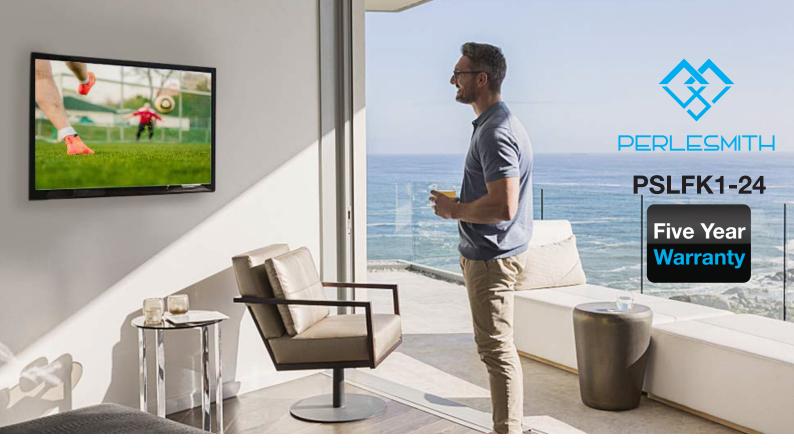

# SAFE AND SECURE

 $\checkmark$  This TV mount is constructed using heavy duty solid steel with a powder-coated black finish to provide security and stability.

 $\sqrt{}$  The lock and release design secures the TV into place for additional security and offers convenient installation.

#### **MULTIPLE VIEWING ANGLES**

 $\sqrt{}$  Viewing your TV perfectly from anywhere in your room.

15°/5

## SAVE SPACE

 $\sqrt{}$  The articulating arm design allows your display to be folded parallel to the wall to save space, giving your home a nice, neat appearance.

## HIGHLY COMPATIBLE

 $\checkmark$  Product comes with extension plates that allow the mount to be attached to wood studs distances from 400mm all the way up to 600mm centres.

Proud to be a leading Australasian distributor for a number of world renowned Audio Visual and Information Technology brands.