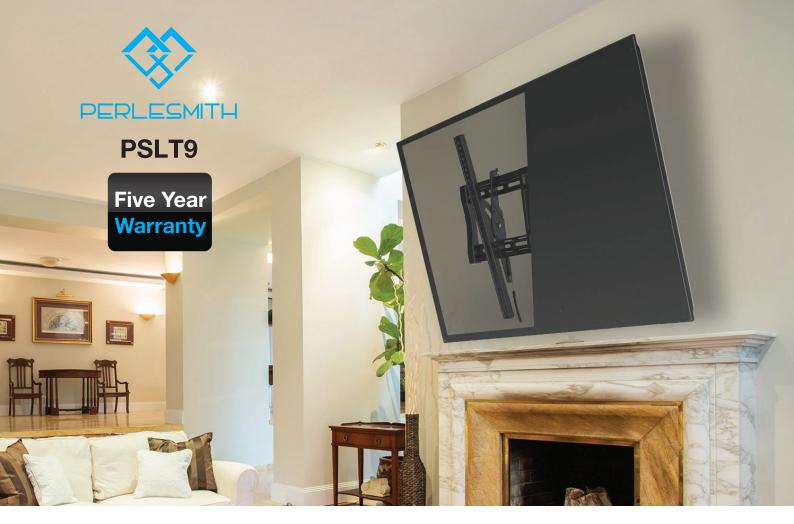

# **Extra Large Tilting TV Wall Mount**

200x100,200x200,300x200 300x300,400x200,400x300 400x400,600x300,600x400

## Fingertip tilt

- √ Advanced tilt mechanism allows you to adjust your TV easily with just your fingertip and tilt after mounting.
- √ Premium tilt TV mount features a revolutionary design that provides 12° forwards and 5° backwards tilting which reduces glare and improves your comfort.