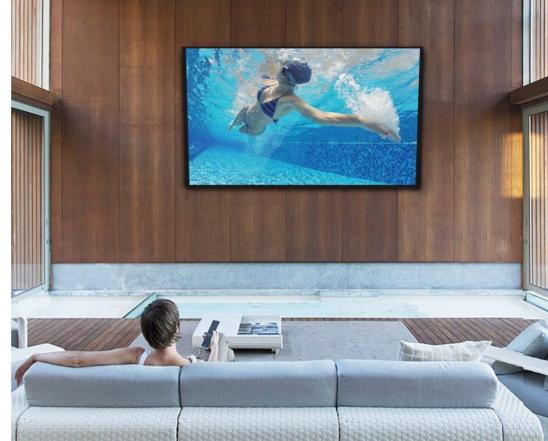

## Low-profile Design Save Your Space

 $\sqrt{1}$  TV is positioned just 30 mm from the wall for a clean, low-profile appearance.

Proud to be a leading Australasian distributor for a number of world renowned Audio Visual and Information Technology brands.