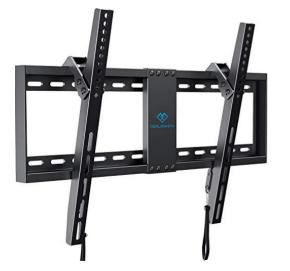

## Well Engineered Mount

400X200, 400X300 400X400, 600X400

 $\sqrt{}$  The design ensures TV mounting stability and security. Adjustable TV brackets offer lateral shift movement to allow perfect TV position, even with off-center wall wood studs.

## **Easy Installation**

- $\sqrt{}$  Easy to install on either 400mm or 600mm wall wood studs with standard hardware.
- $\checkmark$  Tilts up to 7 degrees for an optimal viewing experience.