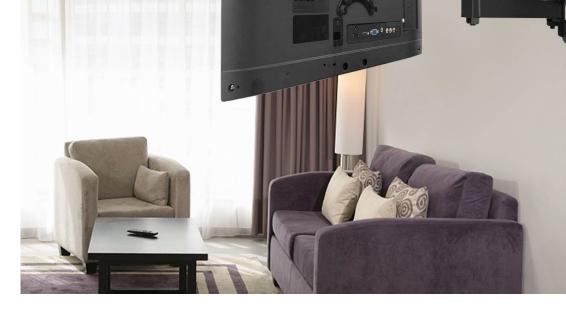

#### **Save Space**

✓ An articulating TV wall mount with an arm that retracts 80mm from the wall for out-of-the-way convenience as well as a maximum extension 436mm from the wall.