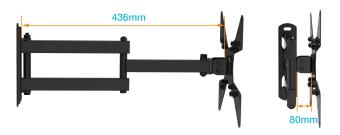

#### **Save Space**

✓ An articulating TV wall mount with an arm that retracts 80mm from the wall for out-of-the-way convenience as well as a maximum extension 436mm from the wall.