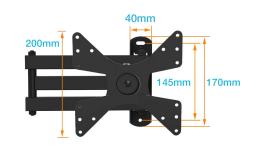

#### **Save Space**

✓ An articulating TV wall mount with an arm that retracts 80mm from the wall for out-of-the-way convenience as well as a maximum extension 436mm from the wall.