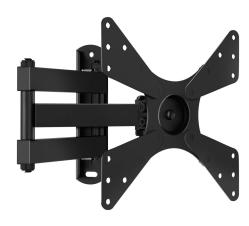

### Safe and Sturdy

√ This heavy duty swivel TV mount is made of high grade steel which ensures reliable weight loading and ensures the whole unit is sturdy and safe.

#### **Full Motion Adjustment**

√ This full motion TV wall mount comes with a +15°/-15° tilt, +90°/-90° swivel (max. swivel angle depends on TV size) and 360° rotation for maximum viewing flexibility. Choose the perfect angle to view the screen from anywhere in the room.