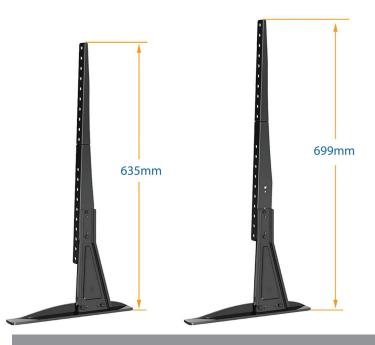

## **Height Adjustment within 2 Positions**

√ 2 height positions to suit different TV sizes and viewing heights.