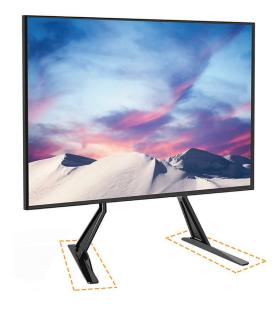

## **Stability and Space**

- √ The two-leg system provides optimal balance by spreading the weight of the TV evenly between each foot.
- √ TV stand provides enough space between the bracket feet for audio, DVD players, streaming devices, game consoles, and more.

## Solid and Anti-slid Feet

√ The PSTVS01-1 is constructed of high grade steel to resist scratches and provide optimal support. The bottom feet are padded to protect furniture surface scratching and slipping.