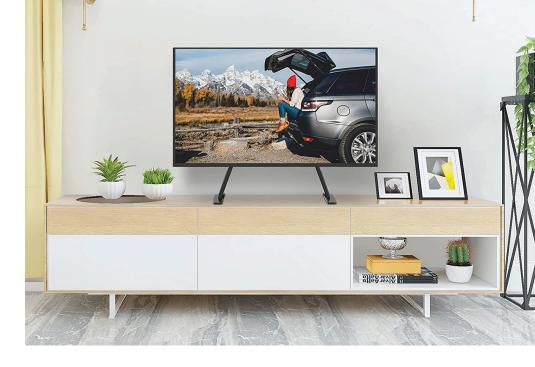

## **Large Universal TV Stand**

200x100,200x200,300x200,300x300 400x300,400x400,600x400,800x500

## **Stability and Space**

- √ The two-leg system provides optimal balance by spreading the weight of the TV evenly between each foot.
- √ TV stand provides enough space between the bracket feet for audio, DVD players, streaming devices, game consoles, and more.