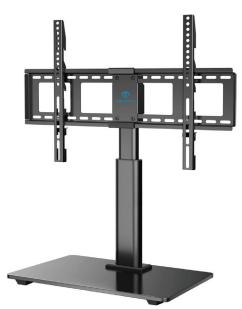

## **Heavy Duty TV Stand with Easy Assembly**

- √ Made of heavy duty steel and tempered glass base, to hold your TV with safety and stability.
- √ This stand can be easily installed within 15 minutes.

## **Height Adjustable Swivel TV Stand**

√ This stand can be adjusted to 4 level height adjustments:
381mm, 419mm, 460mm, 500mm.

Proud to be a leading Australasian distributor for a number of world renowned Audio Visual and Information Technology brands.