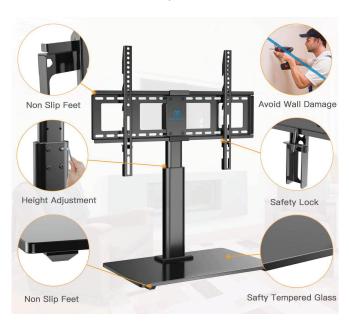

## **Heavy Duty TV Stand with Easy Assembly**

- √ Made of heavy duty steel and tempered glass base, to hold your TV with safety and stability.
- √ This stand can be easily installed within 15 minutes.

## **Height Adjustable Swivel TV Stand**

√ This stand can be adjusted to 4 level height adjustments:
381mm, 419mm, 460mm, 500mm.

Proud to be a leading Australasian distributor for a number of world renowned Audio Visual and Information Technology brands.