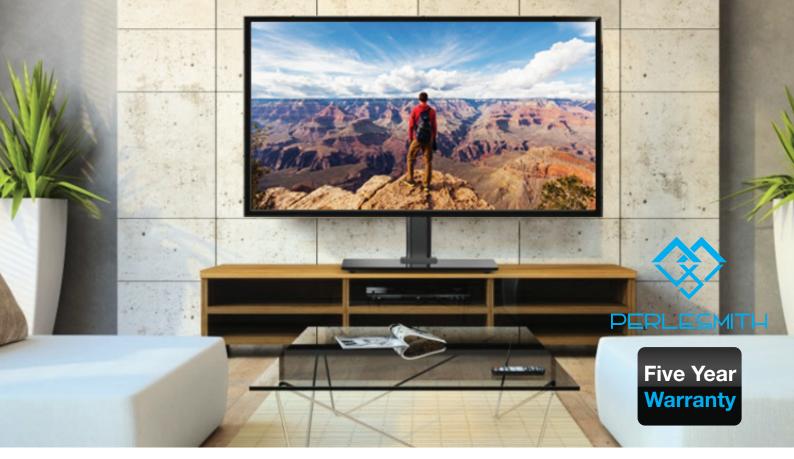

## **Free Standing TV Stand**

<sup>\$</sup>129.99

## **Heavy Duty TV Stand with Easy Assembly**

- √ Made of heavy duty steel and tempered glass base, to hold your TV with safety and stability.
- √ This stand can be easily installed within 15 minutes.