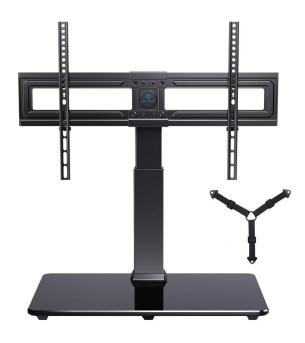

## **Free Standing TV Stand**

100x100,200x100,200x200,300x200,300x300,400x200 400x300,400x400,500x300,600x200,600x400

## **Heavy Duty TV Stand with Easy Assembly**

- √ As added bonuses our safe extra security wire effectively prevents TV tip-over accidents.
- √ Made of heavy duty steel and tempered glass base, to hpld your TV with safety and stability.
- √ This stand can be easily installed within 15 minutes.

## **Height Adjustable Swivel TV Stand**

√ This stand can be adjusted to 3 level height adjustments:
423mm, 538mm, 587mm.

Proud to be a leading Australasian distributor for a number of world renowned Audio Visual and Information Technology brands.