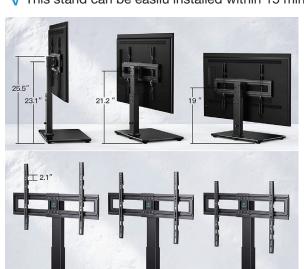

## **Heavy Duty TV Stand with Easy Assembly**

- √ As added bonuses our safe extra security wire effectively prevents TV tip-over accidents.
- √ Made of heavy duty steel and tempered glass base, to hpld your TV with safety and stability.
- √ This stand can be easily installed within 15 minutes.

## **Height Adjustable Swivel TV Stand**

√ This stand can be adjusted to 3 level height adjustments:
423mm, 538mm, 587mm.

Proud to be a leading Australasian distributor for a number of world renowned Audio Visual and Information Technology brands.