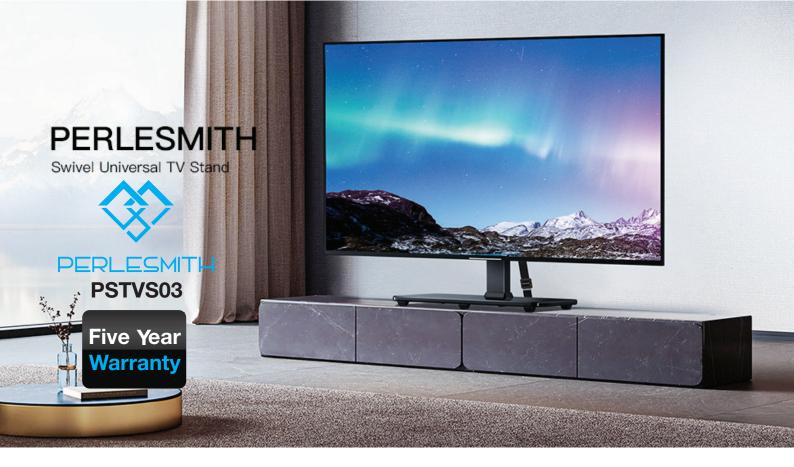

## **Free Standing TV Stand**

100x100,200x100,200x200,300x200,300x300,400x200 400x300,400x400,500x300,600x200,600x400