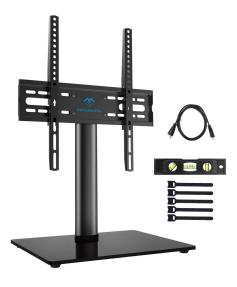

# **Adjustable Universal TV Stand**

100x100,200x100,200x200,300x300 400x200,400x300,400x400

- Adjustable universal TV stand
- 1.8 metre HDMI cable
- 3-axis magnetic bubble level
- 5 pieces of cable tie

### **Height Adjustment within 3 positions**

- √ 3 height positions to suit different TV sizes.
- √ The PSTVS04 enables your audio video accessories to be stored on the tempered glass base (eg. media player, DVD player, game console or SKY box).

### **Cable Management**

√ Hide messy wires by routing them through the centre of the post, offering a tidy and neat appearance.