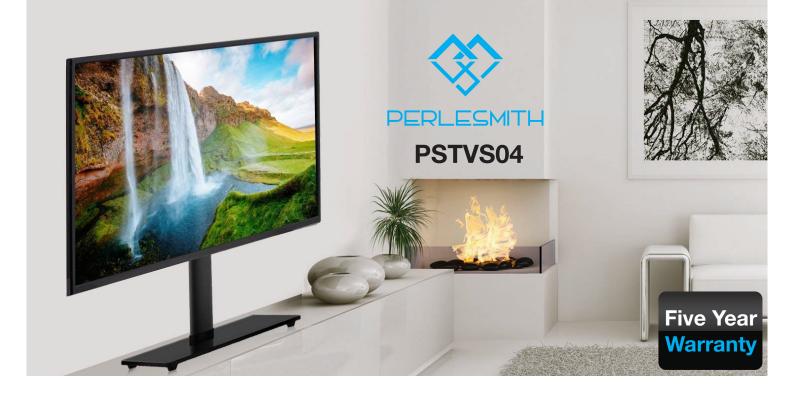

# **Adjustable Universal TV Stand**

100x100,200x100,200x200,300x300 400x200,400x300,400x400

- Adjustable universal TV stand
- 1.8 metre HDMI cable
- 3-axis magnetic bubble level
- 5 pieces of cable tie

## **Durability**

√ Compatible with most morden TVs. Black tempered glass gives an added touch to your home theater system while providing security and stability when mounting your devices.