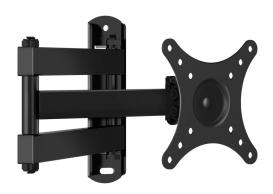

#### **Full Motion Adjustment**

√ This full motion TV wall mount comes with a +15°/-15° Tilt, +/-90° Swivel (max. swivel angle depends on TV size) and 360° rotation for maximum viewing flexibility. Choose the perfect angle to view the screen from anywhere in the room.

### Safe and Sturdy

√ This heavy duty swivel TV mount is made of high grade steel which ensures reliable weight loading and ensures the whole unit is sturdy and safe.