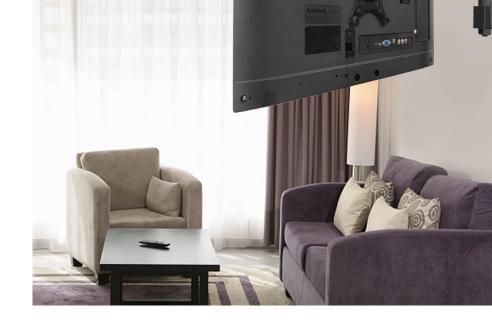

#### **Full Motion Adjustment**

√ This full motion TV wall mount comes with a +15°/-15° Tilt, +/-90° Swivel (max. swivel angle depends on TV size) and 360° rotation for maximum viewing flexibility. Choose the perfect angle to view the screen from anywhere in the room.

### Safe and Sturdy

√ This heavy duty swivel TV mount is made of high grade steel which ensures reliable weight loading and ensures the whole unit is sturdy and safe.

#### **Save Space**

√ An articulating TV wall mount with an arm that retracts 80mm from the wall for out-of-the-way convenience as well as a maximum extension 436mm from the wall.