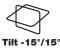

#### **Full Motion Adjustment**

√ This full motion TV wall mount comes with a +15°/-15° Tilt, +/-90° Swivel (max. swivel angle depends on TV size) and 360° rotation for maximum viewing flexibility. Choose the perfect angle to view the screen from anywhere in the room.