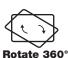

#### **Full Motion Adjustment**

√ This full motion TV wall mount comes with a +15°/-15° Tilt, +/-90° Swivel (max. swivel angle depends on TV size) and 360° rotation for maximum viewing flexibility. Choose the perfect angle to view the screen from anywhere in the room.