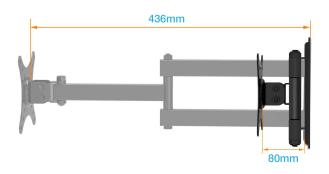

#### **Save Space**

√ An articulating TV wall mount with an arm that retracts 80mm from the wall for out-of-the-way convenience as well as a maximum extension 436mm from the wall.