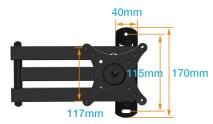

#### **Save Space**

√ An articulating TV wall mount with an arm that retracts 80mm from the wall for out-of-the-way convenience as well as a maximum extension 436mm from the wall.