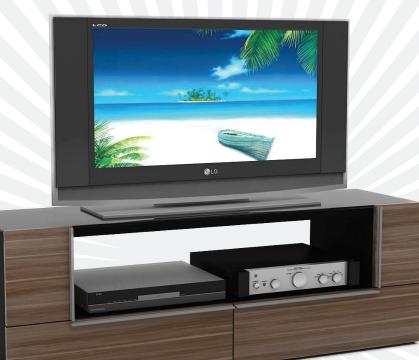

## 1400mm AV/TV Stand

The CT1400FW is a unique design in AV furniture. It incorporates the best of open architecture with the latest in closed storage. With your flat-panel TV on top, the clever shelf design gives the impression that your screen is floating on air whilst being supported by a strong combination of board and strengthened glass. Add to this side storage compartments and bottom drawers and you have the ultimate AV foundation for the modern lifestyle.

DIMENSIONS (W x D x H) 1400 x 397 x 437mm

TV SIZE Suitable for flat-panel TVs up to 55"

SHELF SIZES (W x D x H) Top shelf – 1400 x 396 x 25 mm Middle shelf – 1000 x 396 x 15 mm

## FEATURES

- French Walnut Finish
- Black Glass Top Support Shelf
- Side Storage Compartments
- Bottom Accessory Drawers
- Silver Trim (Door & Drawer Handles)

WEIGHT CAPACITY Top shelf – 68kg / 150lbs Lower shelf – 68kg / 150lbs FINISH French Walnut – CT1400FW