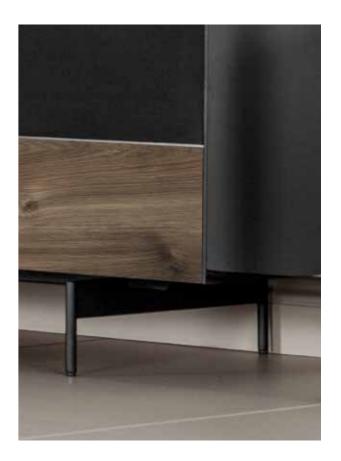

### **CHOICE OF CABINET LEGS**

BASE 3,5 cm / 9 cm

PLAIN 13 cm

CLUB 28 cm

CAGE 40 cm

SPIKE 20 cm / 13 cm

CAGE 20 cm

TUBE 13 cm