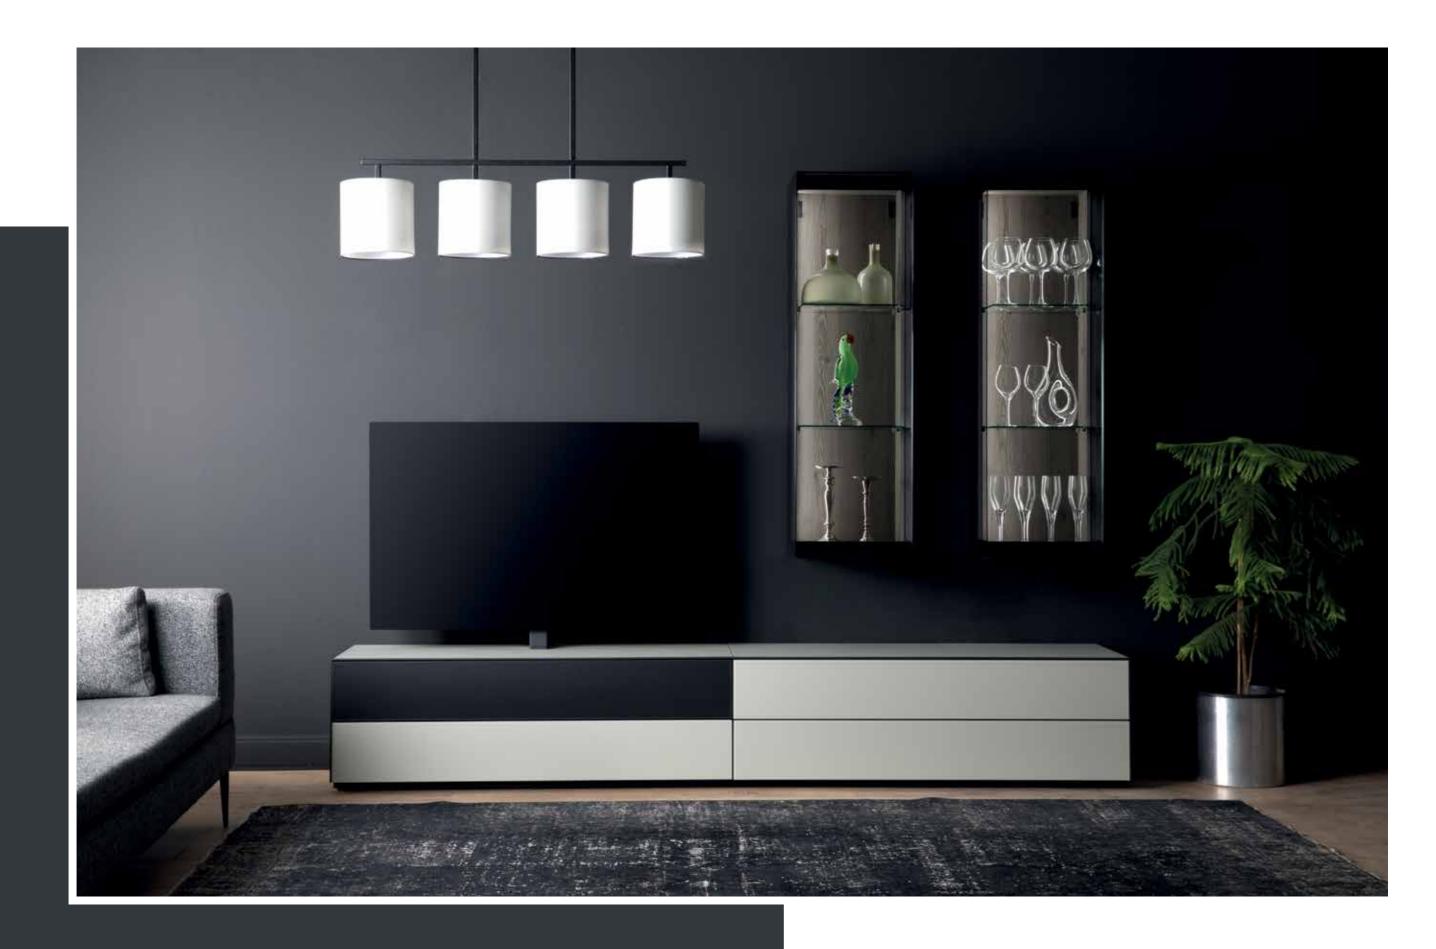

# **MULTIMEDIA CABINETS**

Sonorous multimedia cabinets offer a modular concept that displays and discreetly stores all your audio/video equipment right at the heart of your living space.

Contemporary designs of lacquered tempered glass, acid etched glass, porcelain and wood have never been so beautiful and completely timeless. Come and discover the perfect balance between industrial design and handicrafts.

MULTIMEDIA CABINETS

MULTIMEDIA CABINETS

Elements cabinet with wall hanging vitrine - transparent glass door with led lighting system.

Multimedia furniture with special perforated front doors. The speakers and A/V aquipments remain hidden and easily accessible.