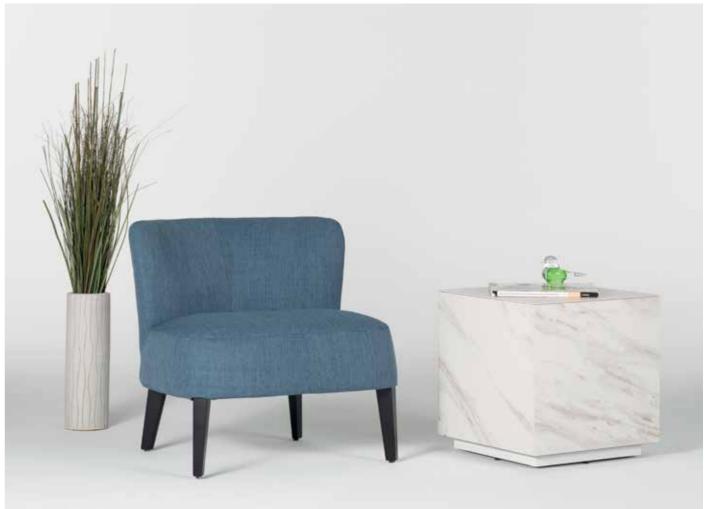

# **COFFEE & SIDE TABLES**

Adapting to any space for any use, Sonorous coffee and side tables are ideal for mixing heights, colors and bases for adding a vibrant touch to all living areas. A wide range of tops and bases that can be arranged in numberless ways, offer added space for eating, working or just enjoying coffee.

54 COFFEE&SIDE TABLES

Two drawers adds versatibility and very elegant looking ES80 coffee table.

58 COFFEE&SIDE TABLES

Marble effect ceramic top (mocha perla) brings nature to your living room.

Stylish boomerang shaped coffee table legs.

60 coffee&side tables

Set of coffee & side tables. Glass and ceramic tops (anthracite).

66 COFFEE&SIDE TABLES

COFFEE&SIDE TABLES 67