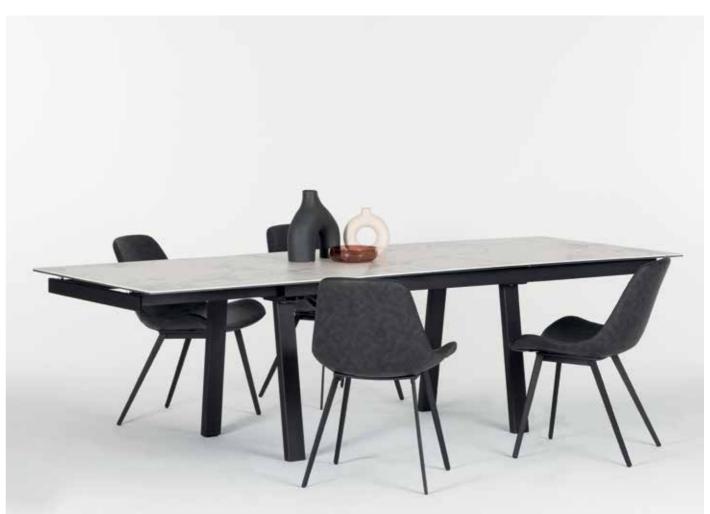

### **BUTTERFLY**

Butterfly extension mechanism could add more space for your guests. Wheels on moving leg prevent scratching your floor while opening action.

92 tables

### **TANDEM BUTTERFLY**

Tandem Butterfly mechanism has an ability to perform simultaneus moving to both ways. Mechanism works in harmony. You only need to work from one side of the table to watch your table extends gracefully.