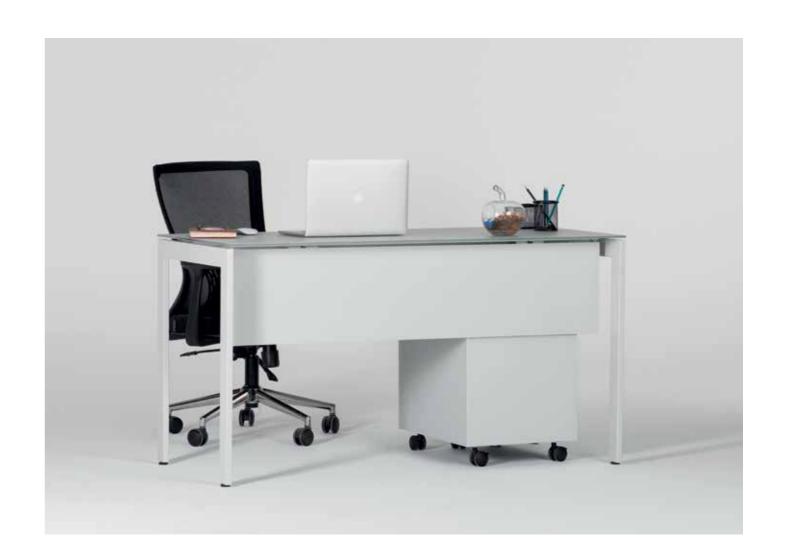

## **Desk Plus**

Simple working environments for you and your guests, away from unnecessary details and not straining the eyes.

106 office office 107

## Work

Small and compact workspace with movable pedestal with drawers.
A small space in your home Office will suffice.

108 office office 109