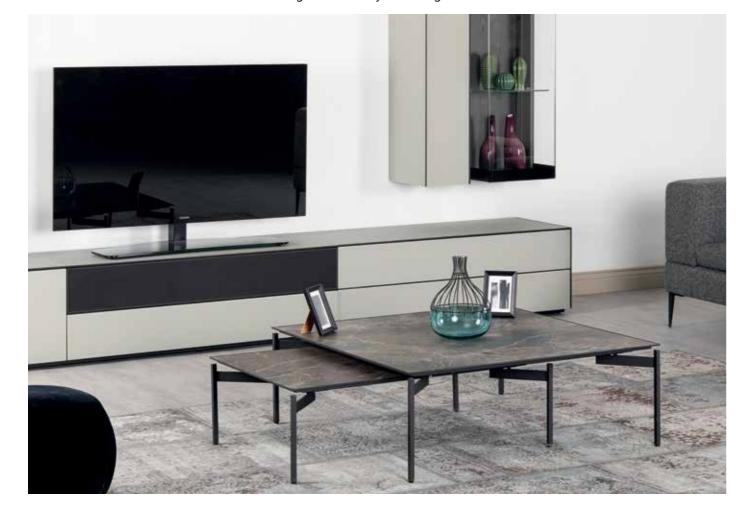

# **COFFEE & SIDE TABLES**

Adapting to any space for any use, Sonorous coffee and side tables are ideal for mixing heights, colors and bases for adding a vibrant touch to all living areas. A wide range of tops and bases that can be arranged in numberless ways, offer added space for eating, working or just enjoying coffee.

60 coffee&side tables

Set of coffee & side tables. Glass and ceramic tops (anthracite).

66 COFFEE&SIDE TABLES

COFFEE&SIDE TABLES 67