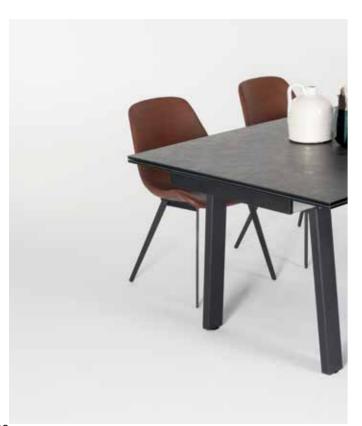

### **BUTTERFLY**

Butterfly extension mechanism could add more space for your guests. Wheels on moving leg prevent scratching your floor while opening action.

92 tables

### **TANDEM BUTTERFLY**

Tandem Butterfly mechanism has an ability to perform simultaneus moving to both ways. Mechanism works in harmony. You only need to work from one side of the table to watch your table extends gracefully.