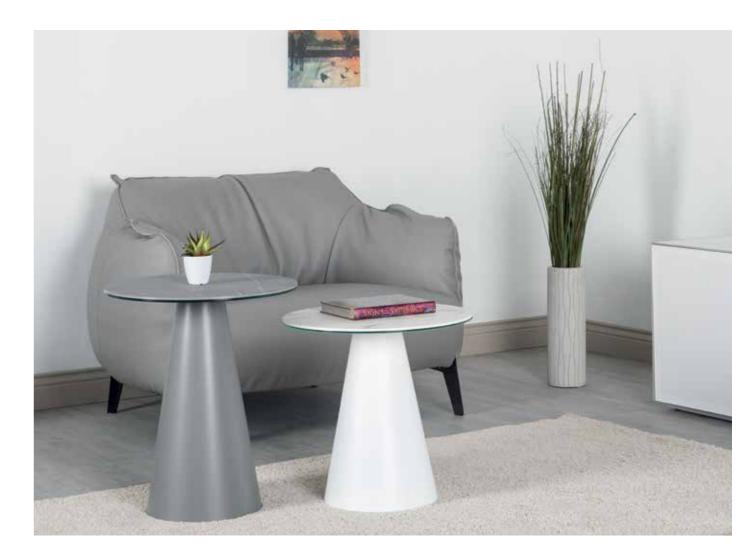

# **COFFEE & SIDE TABLES**

Adapting to any space for any use, Sonorous coffee and side tables are ideal for mixing heights, colors and bases for adding a vibrant touch to all living areas. A wide range of tops and bases that can be arranged in numberless ways, offer added space for eating, working or just enjoying coffee.

54 COFFEE&SIDE TABLES

Two drawers adds versatibility and very elegant looking ES80 coffee table.

58 COFFEE&SIDE TABLES

Marble effect ceramic top (mocha perla) brings nature to your living room.

Stylish boomerang shaped coffee table legs.

60 coffee&side tables

Set of coffee & side tables. Glass and ceramic tops (anthracite).

66 COFFEE&SIDE TABLES

COFFEE&SIDE TABLES 67