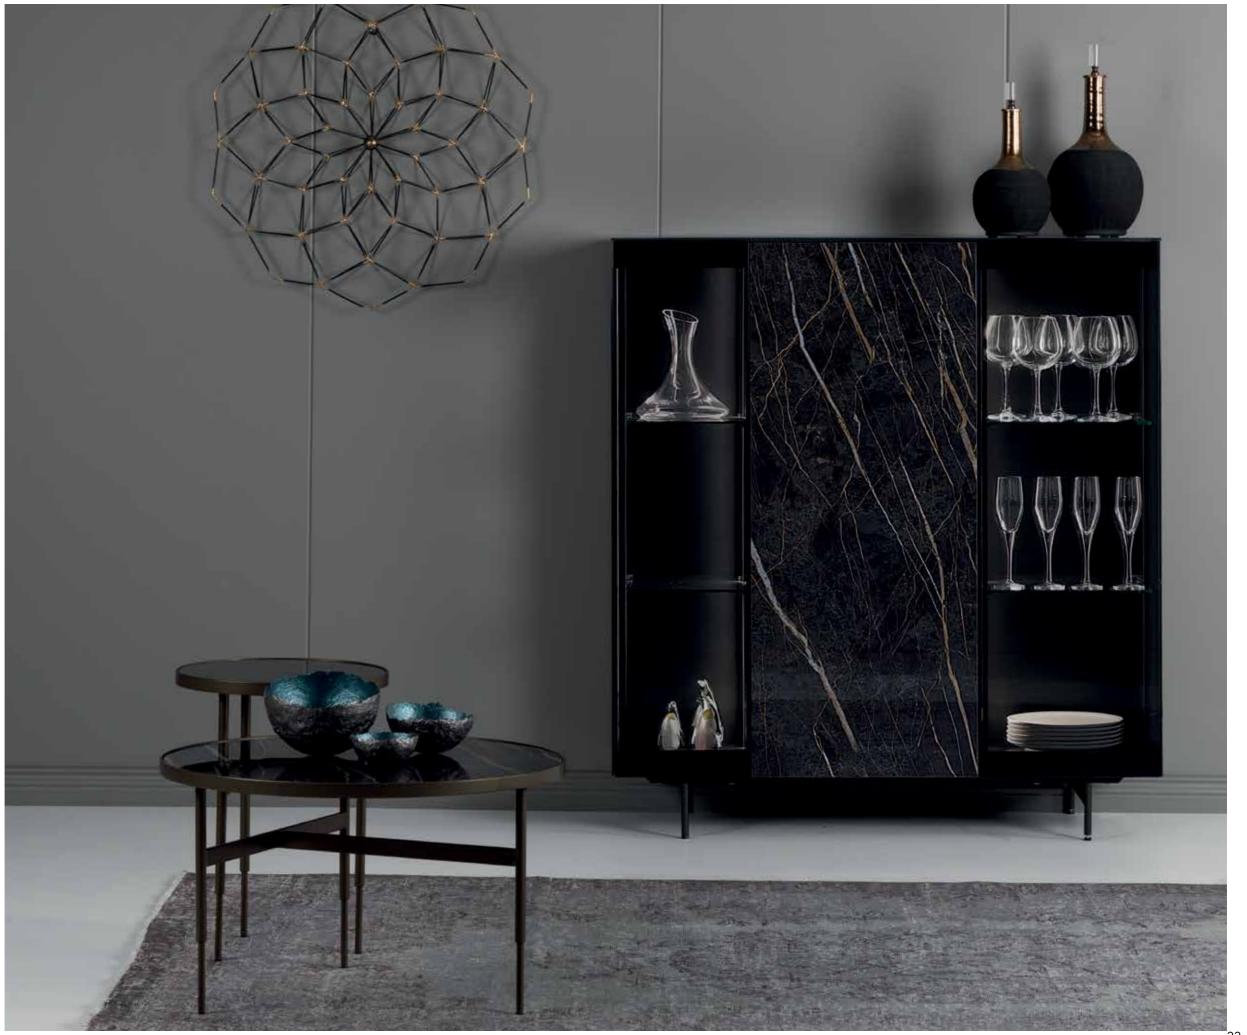

# **SIDEBOARDS**

Available in both wood base and metal frame, Sonorous sideboards offer a modular system with a rich collection of colors and shapes.

The series allows to freely position shelves, drawers or display cases, and to choose from a wide variety of materials and exclusive finishes including a continuous delicate glass top.

With transparent glass sideboard models, you can create a more elegant dining room by highlighting your objects and dinnerwares. Slim design table legs are ideal for more minimalist environments.

26 SIDEBOARDS