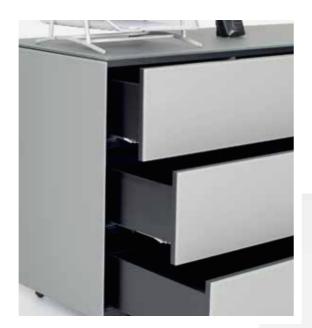

DRAWER (EX / SB)

Drawers incorporate high performance and luxury "push to open" mechanisms

High-quality flap mechanisms ensures soft opening and closing.

PUSH TO OPEN (EX / SB)

ADJUSTABLE LEVELLING FEET FOR BASES (EX / SB)

DRAWER SLIDES & FLAP DOORS

Drawer

Flap door

DRAWER SLIDES FLAP DOORS & SIDE OPENING DOORS