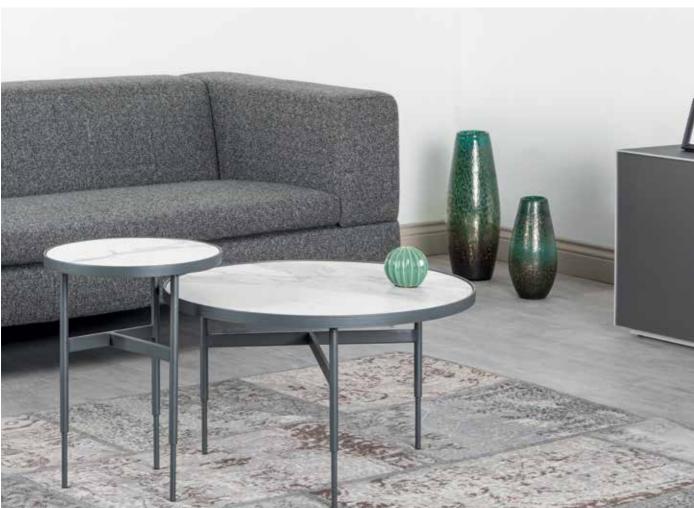

# **COFFEE & SIDE TABLES**

Adapting to any space for any use, Sonorous coffee and side tables are ideal for mixing heights, colors and bases for adding a vibrant touch to all living areas. A wide range of tops and bases that can be arranged in numberless ways, offer added space for eating, working or just enjoying coffee.

54 COFFEE&SIDE TABLES

Two drawers adds versatibility and very elegant looking ES80 coffee table.

58 COFFEE&SIDE TABLES

Marble effect ceramic top (mocha perla) brings nature to your living room.

Stylish boomerang shaped coffee table legs.

60 coffee&side tables

Set of coffee & side tables. Glass and ceramic tops (anthracite).

66 COFFEE&SIDE TABLES

COFFEE&SIDE TABLES 67