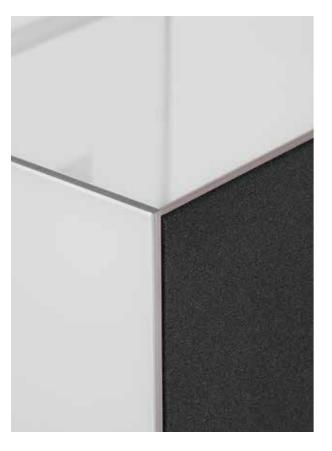

#### ACOUSTIC FABRIC DOOR (EX / SB)

PERFORATED DOOR (EX / SB)

Amplifier, media players and game consoles can all be stored behind flaps which are covered with acoustic fabric door or perforated door. Designed to ensure adequate ventilation so your devices don't overheat.

A sound bar, loudspeakers and subwoofers can be placed and operated, hidden from view, without affecting performance.

VENEER DOOR (EX / SB)

ANODISED ALUMINIUM EDGES (EX) Careful use of anodized aluminium profiles creates impact resistance edges