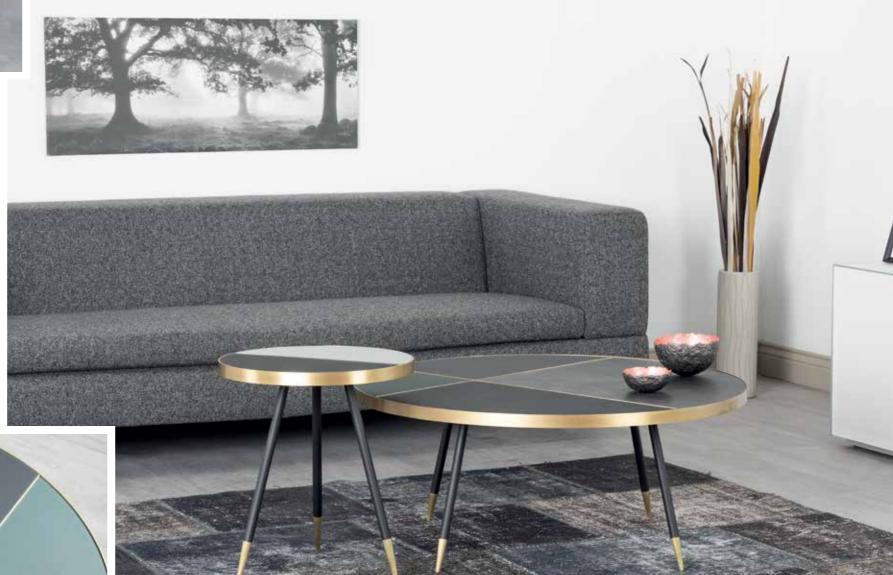

# **COFFEE & SIDE TABLES**

Adapting to any space for any use, Sonorous coffee and side tables are ideal for mixing heights, colors and bases for adding a vibrant touch to all living areas. A wide range of tops and bases that can be arranged in numberless ways, offer added space for eating, working or just enjoying coffee.

60 coffee&side tables

Set of coffee & side tables. Glass and ceramic tops (anthracite).

66 COFFEE&SIDE TABLES

COFFEE&SIDE TABLES 67