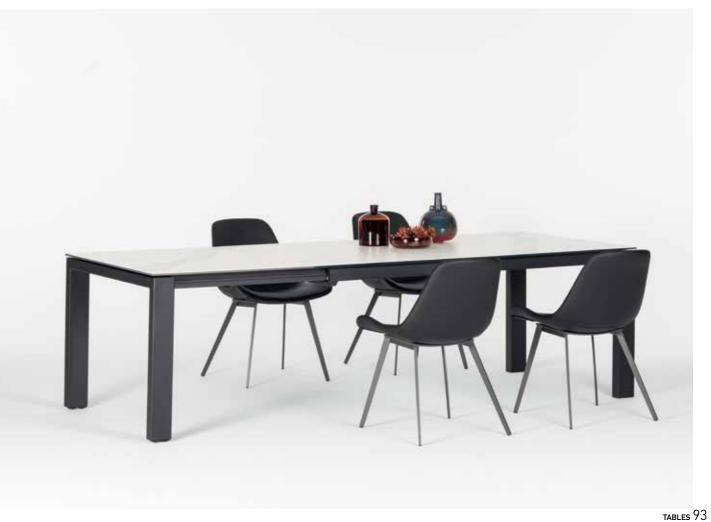

### **TANDEM BUTTERFLY**

Tandem Butterfly mechanism has an ability to perform simultaneus moving to both ways. Mechanism works in harmony. You only need to work from one side of the table to watch your table extends gracefully.

94 TABLES 95