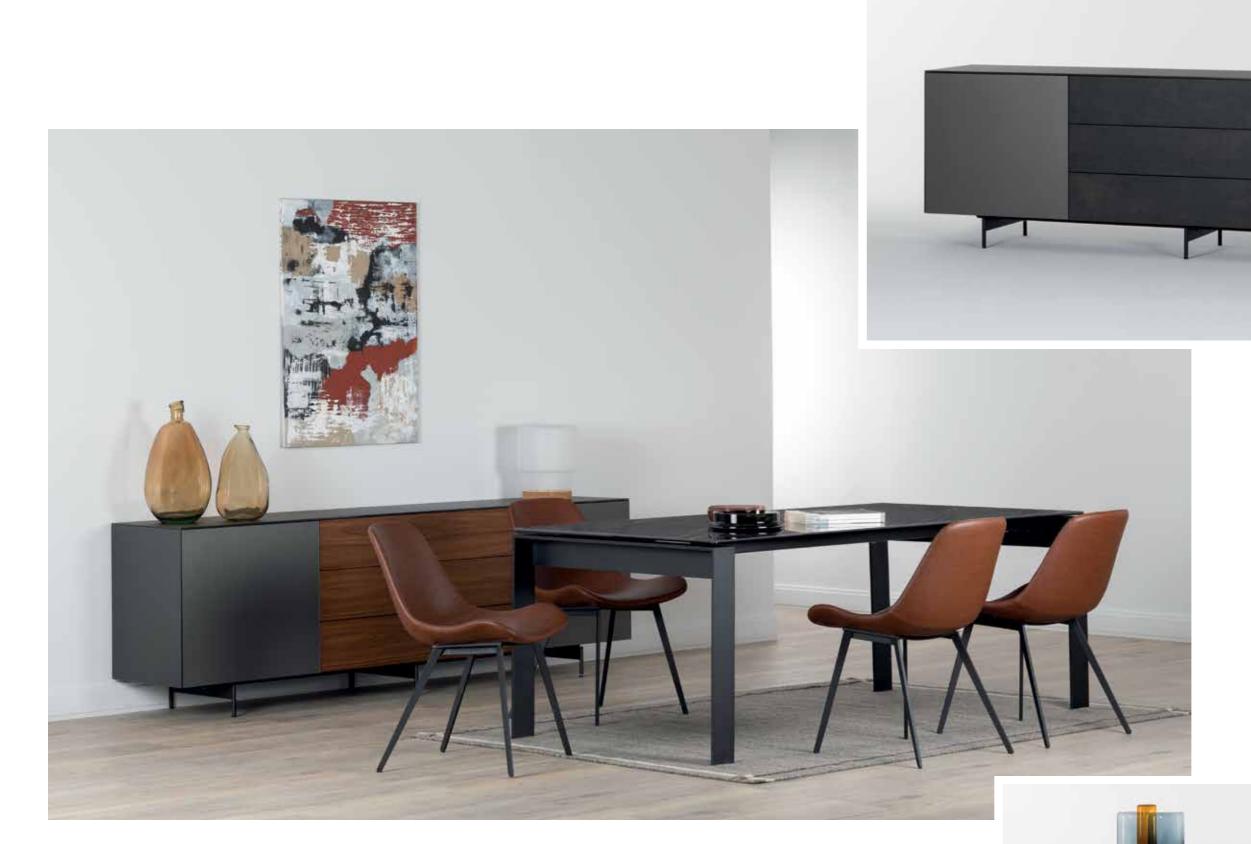

# **SIDEBOARDS**

Available in both wood base and metal frame, Sonorous sideboards offer a modular system with a rich collection of colors and shapes.

The series allows to freely position shelves, drawers or display cases, and to choose from a wide variety of materials and exclusive finishes including a continuous delicate glass top.

With transparent glass sideboard models, you can create a more elegant dining room by highlighting your objects and dinnerwares. Slim design table legs are ideal for more minimalist environments.

26 SIDEBOARDS

#### **Custom Solutions**

With sheet metal covering, you can achieve a thinner edge appearance and metallic matte surface compared to glass.

You will find the color that appeals to your taste from our wide range of metal colors.