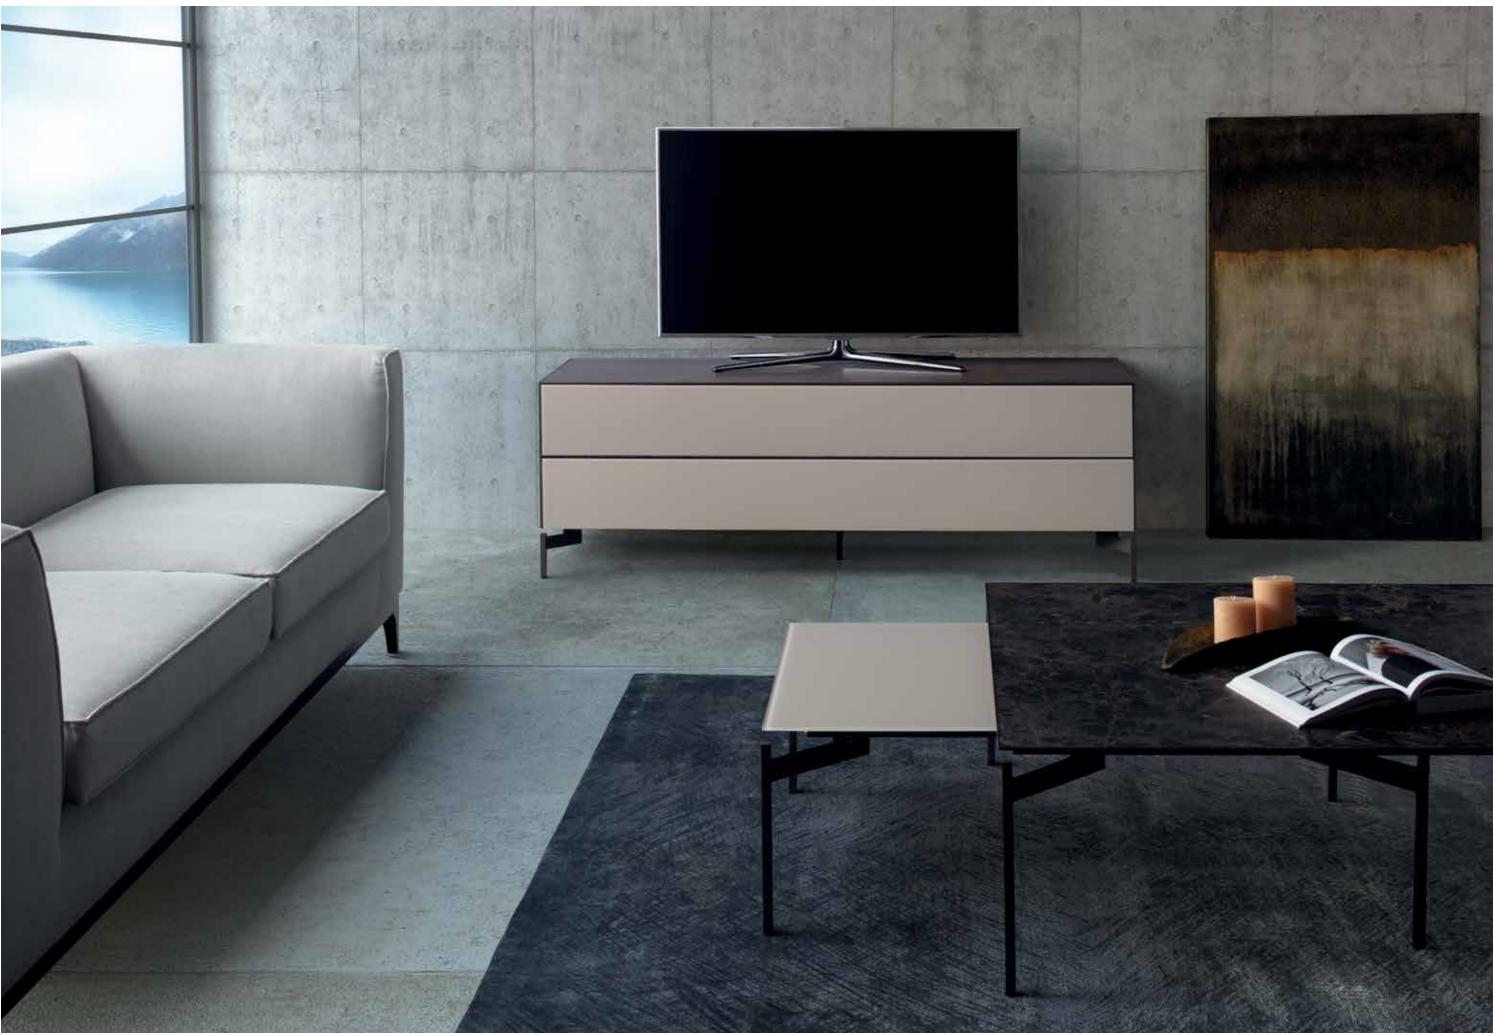

# **SIDEBOARDS**

Available in both wood base and metal frame, Sonorous sideboards offer a modular system with a rich collection of colors and shapes.

The series allows to freely position shelves, drawers or display cases, and to choose from a wide variety of materials and exclusive finishes including a continuous delicate glass top.

With transparent glass sideboard models, you can create a more elegant dining room by highlighting your objects and dinnerwares. Slim design table legs are ideal for more minimalist environments.

26 SIDEBOARDS