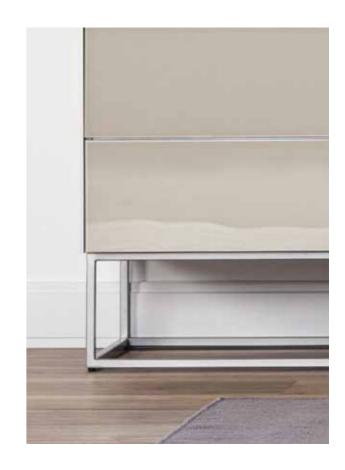

### **CHOICE OF CABINET LEGS**

BASE 3,5 cm / 9 cm

PLAIN 13 cm

CLUB 28 cm

CAGE 40 cm

SPIKE 20 cm / 13 cm

CAGE 20 cm

TUBE 13 cm