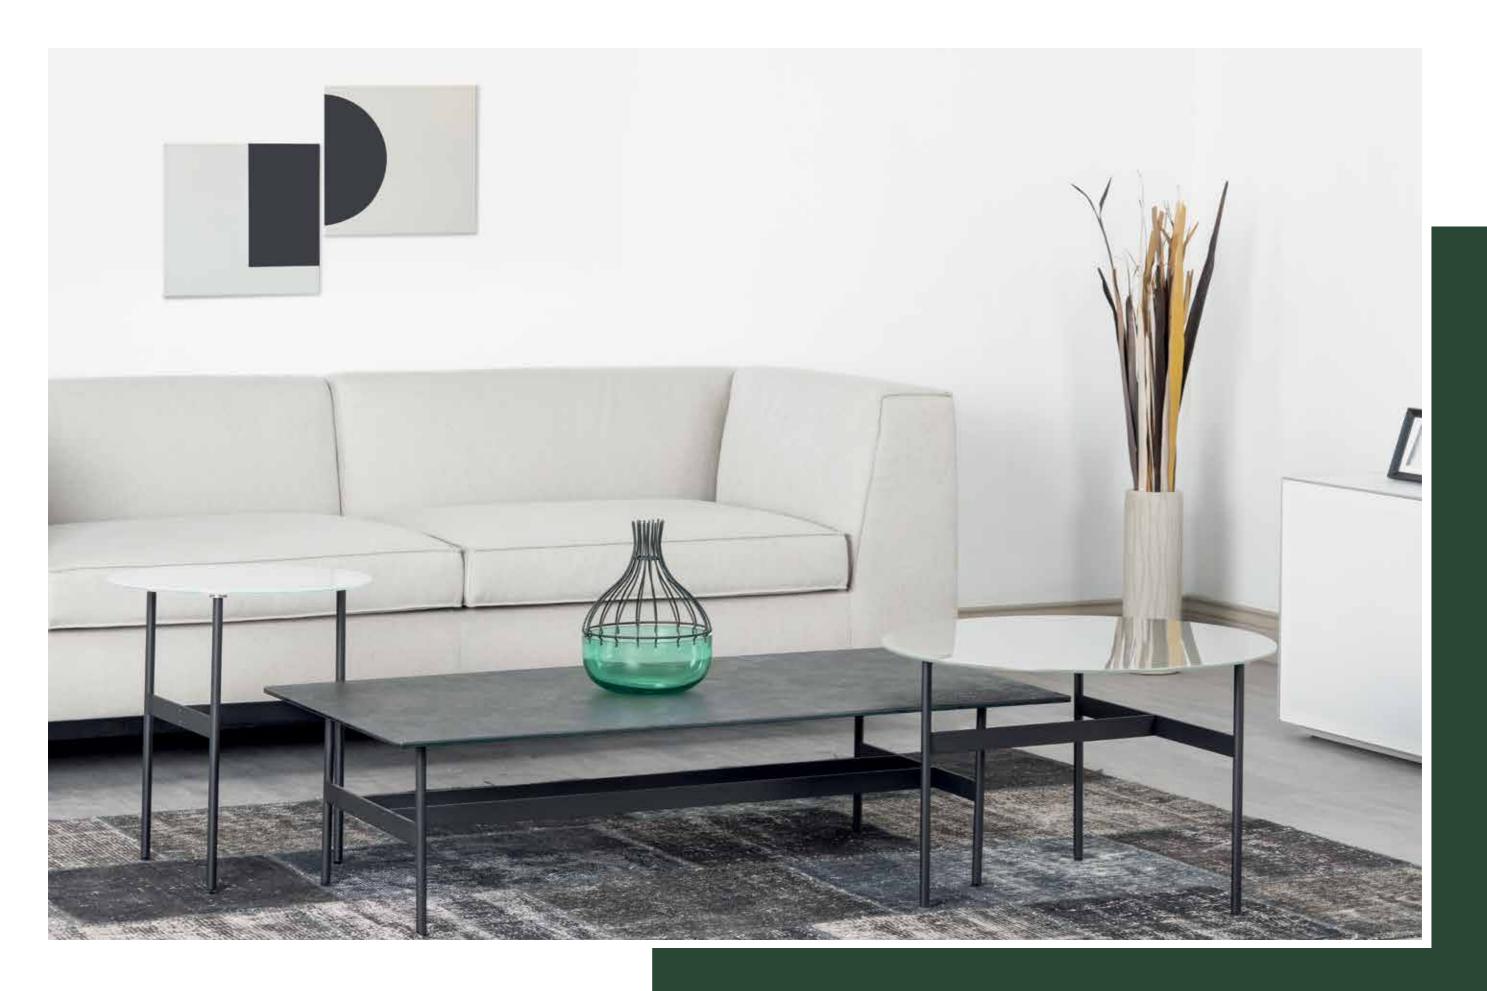

# **COFFEE & SIDE TABLES**

Adapting to any space for any use, Sonorous coffee and side tables are ideal for mixing heights, colors and bases for adding a vibrant touch to all living areas. A wide range of tops and bases that can be arranged in numberless ways, offer added space for eating, working or just enjoying coffee.

60 coffee&side tables

Set of coffee & side tables. Glass and ceramic tops (anthracite).

66 COFFEE&SIDE TABLES

COFFEE&SIDE TABLES 67