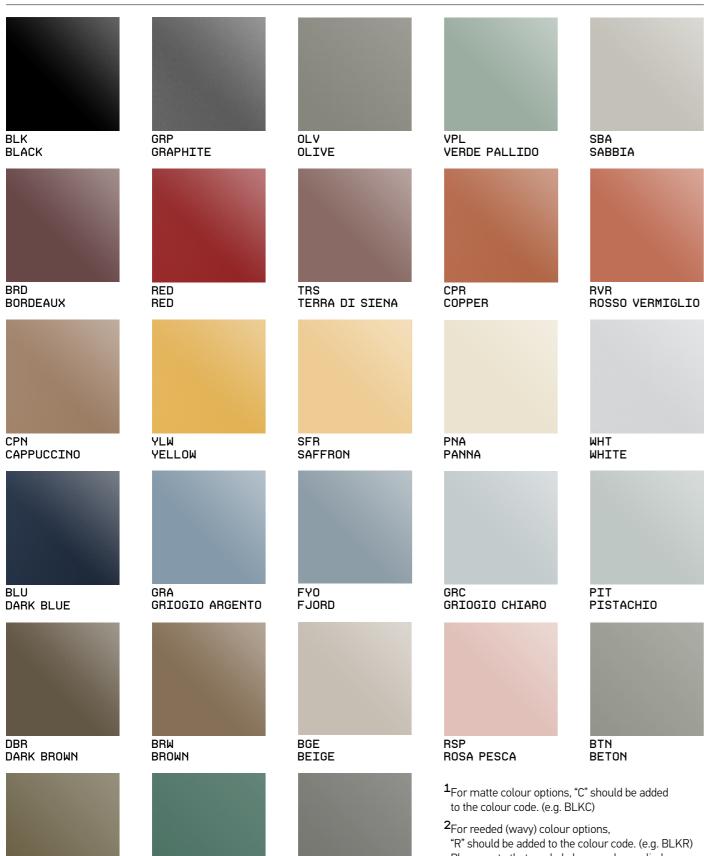

### CHOICE OF TABLE LEGS

132 FEATURES 133

**METAL COLORS** CATEGORY (B)

Finishes to match different tastes and needs. Tempered glass colors and wood finishes, allow you to choose and compliment your style.

### GLASS COLORS (Shiny, <sup>1</sup>Matte, <sup>2</sup>Reeded)

### CATEGORY (A)

CON

CONCRETE

134 color

ANTIQUE BRONZE

VMS

VERDE MUSCHIO

Please note that reeded glass can be applied only dark colors such as BLK,GRP,BRD. Etc.