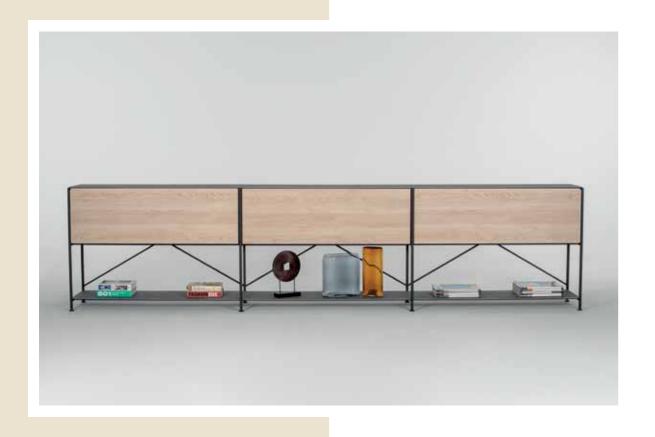

# **SIDEBOARDS**

Available in both wood base and metal frame, Sonorous sideboards offer a modular system with a rich collection of colors and shapes.

The series allows to freely position shelves, drawers or display cases, and to choose from a wide variety of materials and exclusive finishes including a continuous delicate glass top.

With transparent glass sideboard models, you can create a more elegant dining room by highlighting your objects and dinnerwares. Slim design table legs are ideal for more minimalist environments.

26 SIDEBOARDS