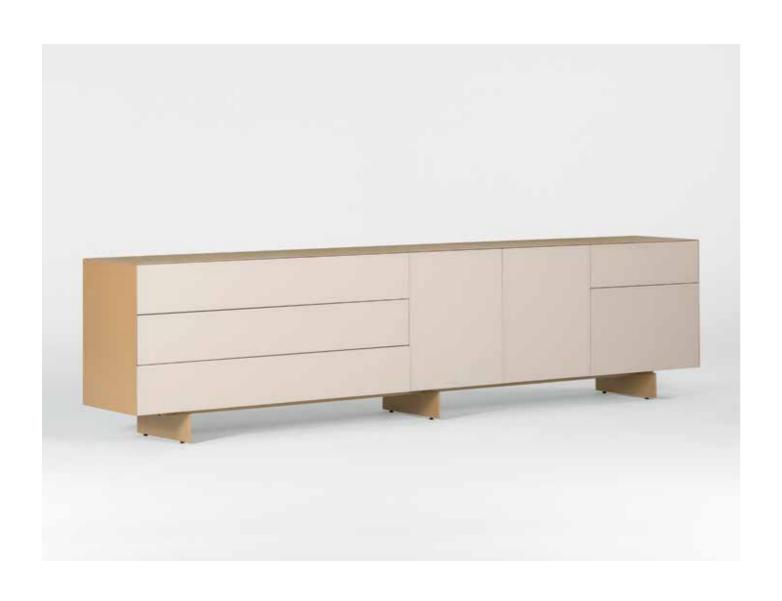

# **SIDEBOARDS**

Available in both wood base and metal frame, Sonorous sideboards offer a modular system with a rich collection of colors and shapes.

The series allows to freely position shelves, drawers or display cases, and to choose from a wide variety of materials and exclusive finishes including a continuous delicate glass top.

With transparent glass sideboard models, you can create a more elegant dining room by highlighting your objects and dinnerwares. Slim design table legs are ideal for more minimalist environments.

26 SIDEBOARDS