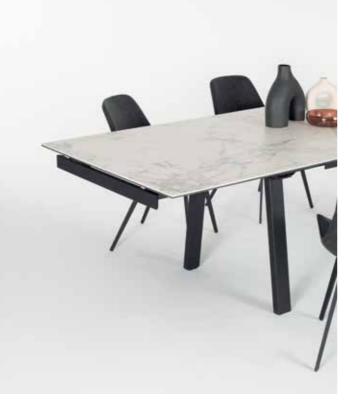

### **BUTTERFLY**

Butterfly extension mechanism could add more space for your guests. Wheels on moving leg prevent scratching your floor while opening action.

92 tables