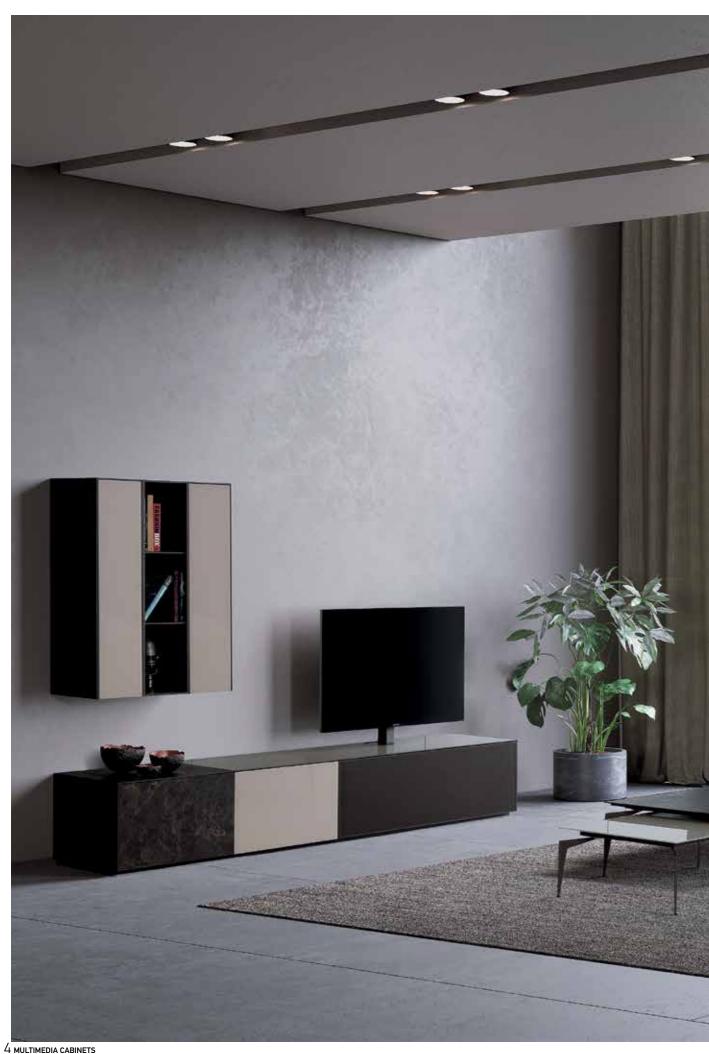

MULTIMEDIA CABINETS

MULTIMEDIA CABINETS

Elements cabinet with wall hanging vitrine - transparent glass door with led lighting system.

Multimedia furniture with special perforated front doors. The speakers and A/V aquipments remain hidden and easily accessible.