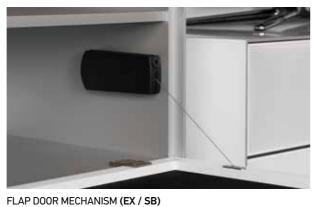

#### ACOUSTIC FABRIC DOOR (EX / SB)

PERFORATED DOOR (EX / SB)

Amplifier, media players and game consoles can all be stored behind flaps which are covered with acoustic fabric door or perforated door. Designed to ensure adequate ventilation so your devices don't overheat.

A sound bar, loudspeakers and subwoofers can be placed and operated, hidden from view, without affecting performance.

VENEER DOOR (EX / SB)

ANODISED ALUMINIUM EDGES (EX) Careful use of anodized aluminium profiles creates impact resistance edges