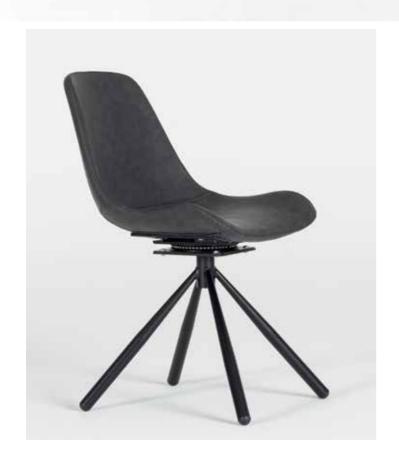

## **CHAIRS**

Wide-ranging and modern designed Sonorous chairs are suitable for both homes and commercial areas including offices, restaurants, hotels and more. They come in various options including metal leg alternatives and plenty of colors. Contemporary, elegant and beautifully framed, the body may be created with leather, artificial leather and fabric according to your taste.