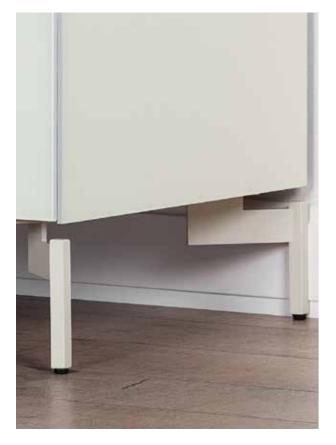

### **CHOICE OF CABINET LEGS**

BASE 3,5 cm / 9 cm

PLAIN 13 cm

CLUB 28 cm

CAGE 40 cm

SPIKE 20 cm / 13 cm

CAGE 20 cm

TUBE 13 cm