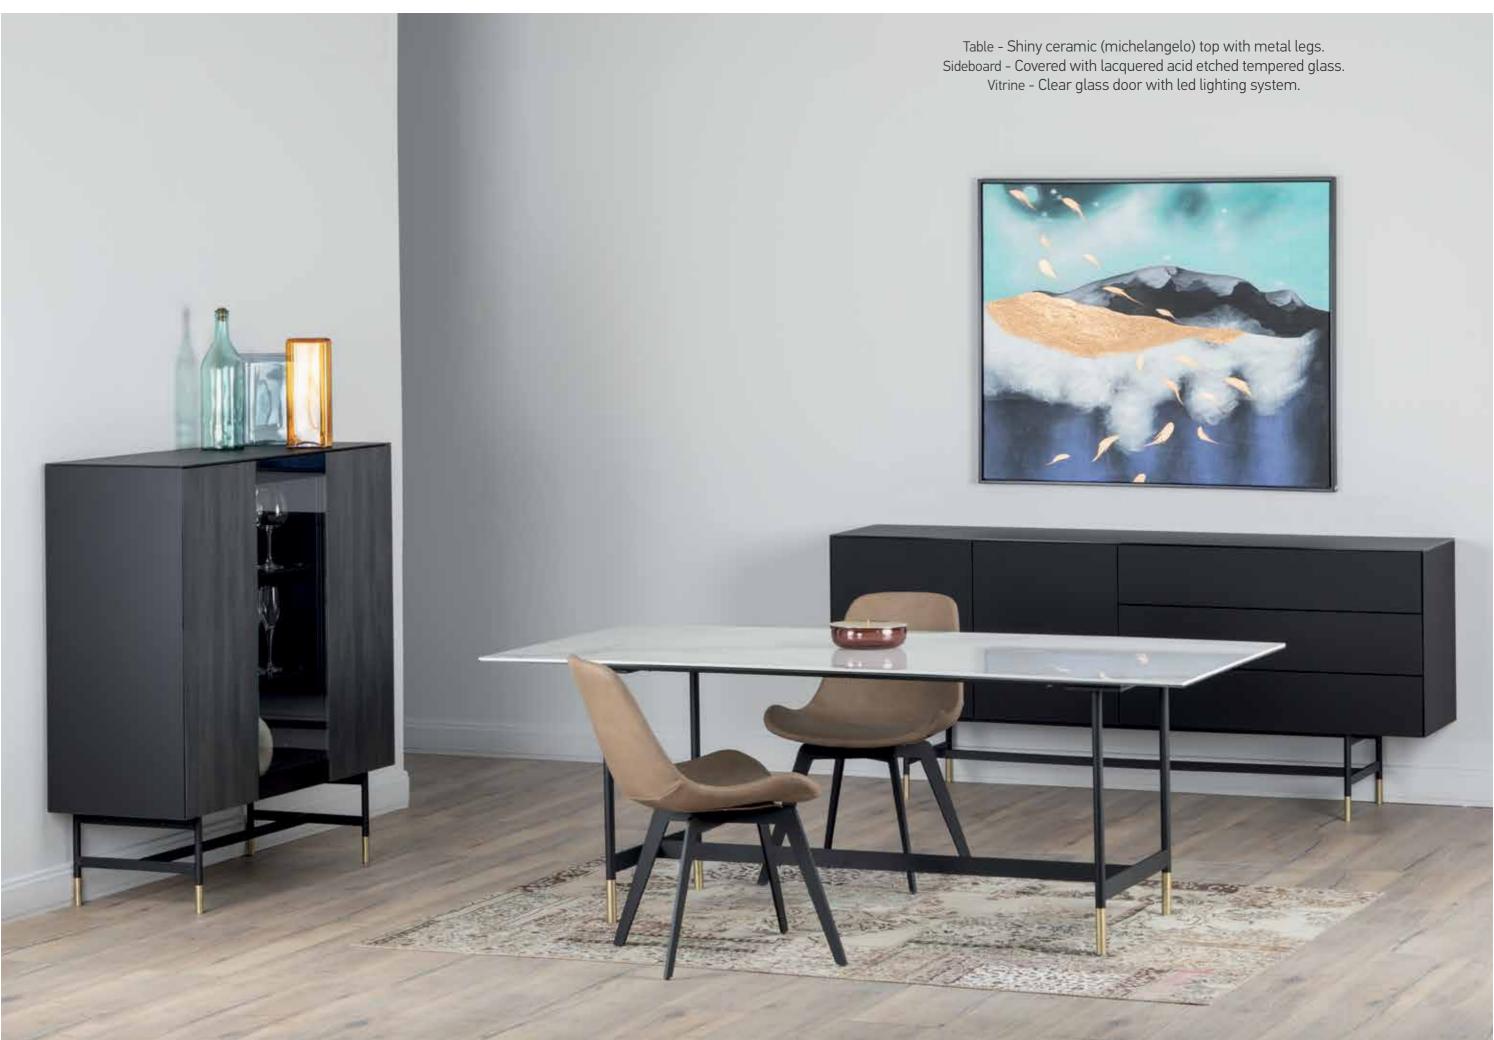

Fully ceramic (invisible white) covered sideboard with marble effect. Accompanied with table top - gray stone textured ceramic (pietra grey).

Indispensable for your dark interior spaces. Great choice for displaying your objects, glasses and dinnerware. Shiny noir desir door & coffee table set will be a perfect match.

32 SIDEBOARDS