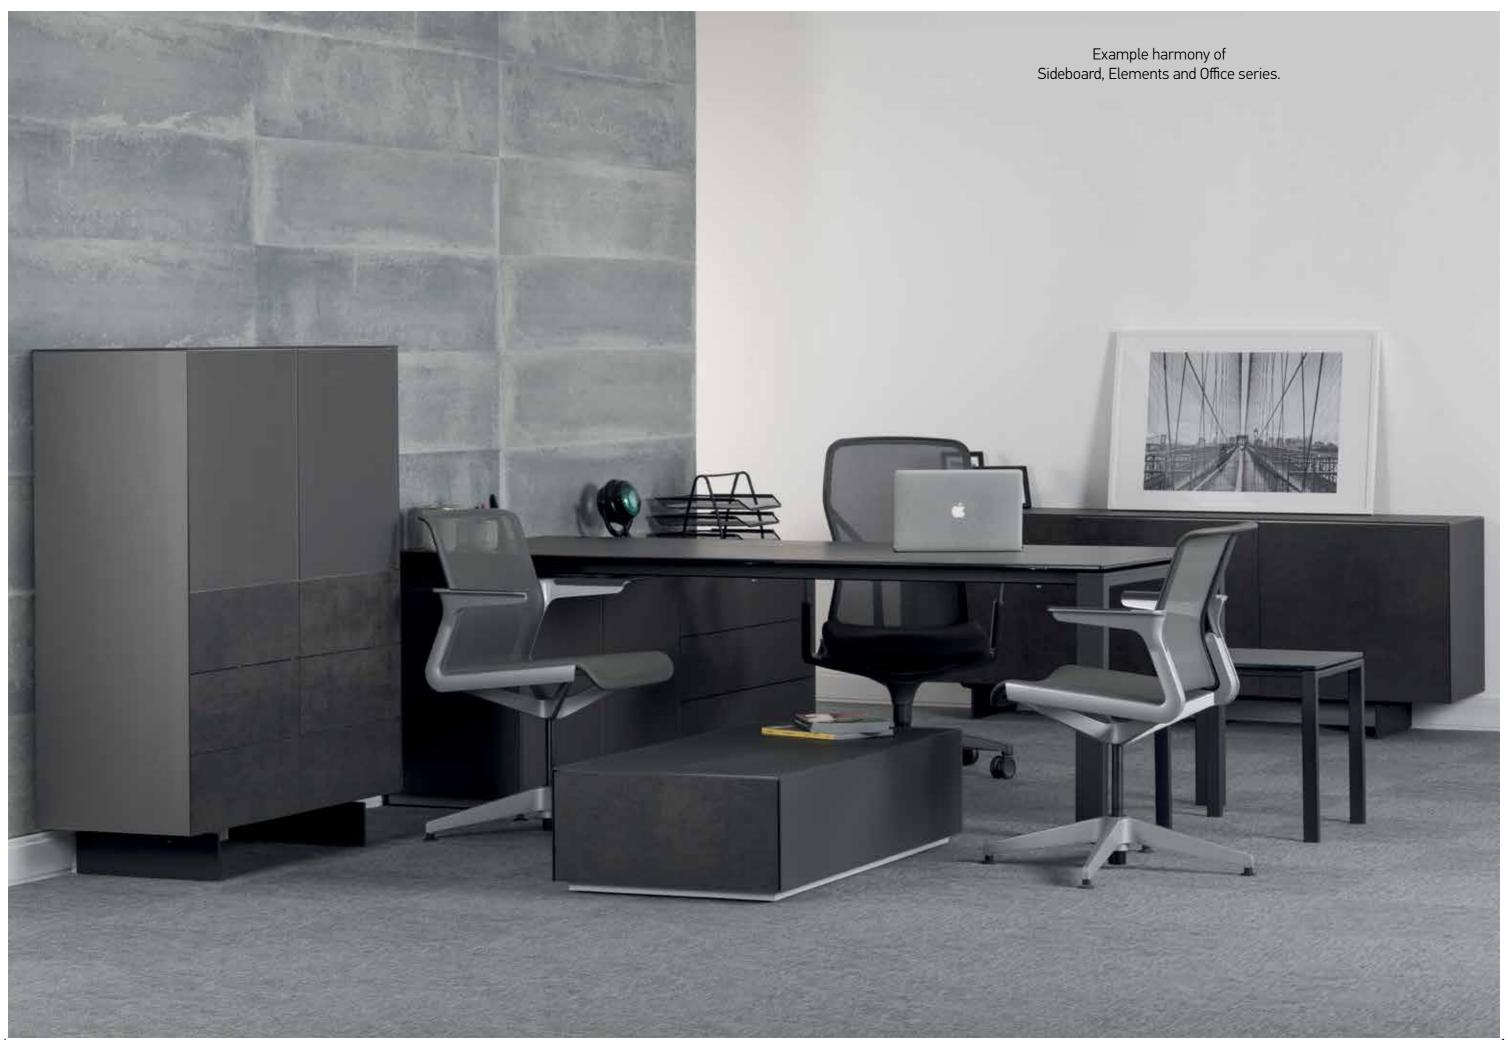

## **OFFICE**

Love your work space. With fixed and mobile elements and sturdy metal construction, Sonorous office furniture combine innovative design with modern engineering, creating an inspiring working space for all.

## **Epsilon**

Keyboard drawer on desks,
Cable management,
File organizer drawer in cabinets and caisson,
Mobilized cabinets, Sturdy metal construction on tables.

Thanks to the height compatibility between the Epsilon series products, each unit comes next to the other, allowing the creation of customized designs for the environment and for the individual.