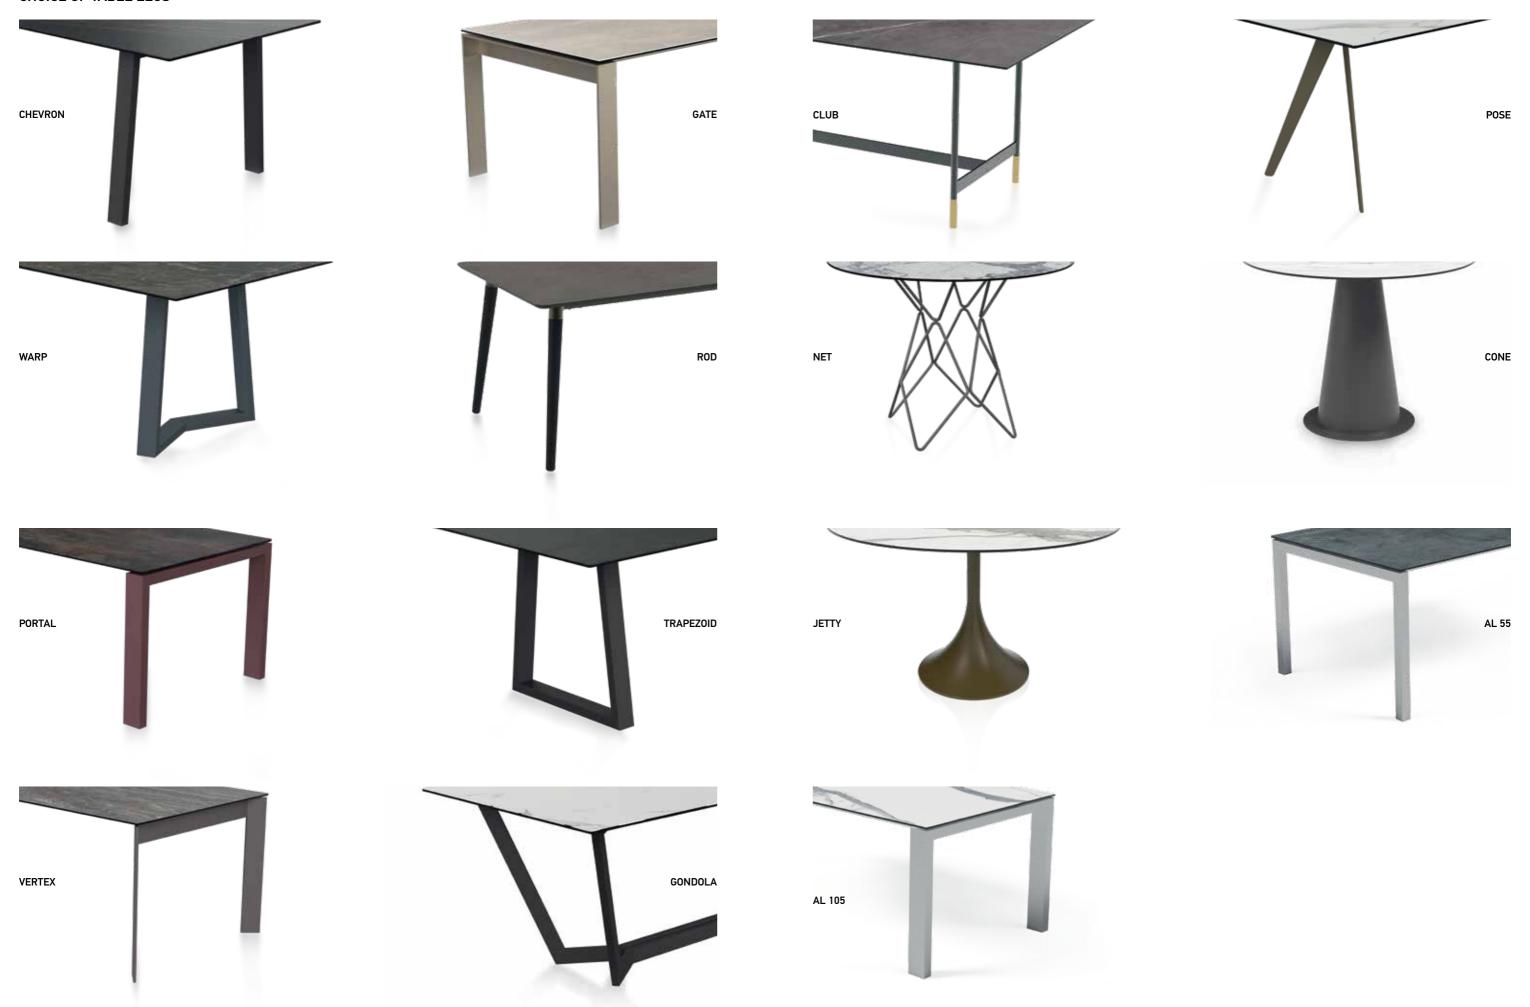

# **TABLES**

At home for dining and study or in the office as a prestigious meeting table or desk... Great craftsmanship of Sonorous tables bring stylish details to all living spaces. Options for tops, bases and dimensions make it possible to combine all the elements with each other, just as you wish.

76 TABLES 77

New rod table legs. Gold painted metal frame and black solid wood legs are creating great contrast to your dining room.

## **Jetty Table**

Jetty leg can be applied on circular or square table tops for use of coffee shops, restaurants, kitchens etc. Leg made of sheet metal and painted with powder coated paint. Table top is 8 mm safety tempered glass and can be painted wide range of glass colors.

Top surface can be either shiny or acid etched.

82 TABLES 83

Acid etched glass table top.
Available in the Sonorous
glass collection colors.
Thick and tempered safety glass.
Matte surface don't reflect any light
or object. Simple and plain.

## **Textured Edge Table Tops**

The main characteristic of "Textured edge" ceramic is their body and surface continuity, both as material and look.

The table tops are resistant to impact, stains and scratches.

### **BUTTERFLY**

Butterfly extension mechanism could add more space for your guests. Wheels on moving leg prevent scratching your floor while opening action.

92 tables

### **TANDEM BUTTERFLY**

Tandem Butterfly mechanism has an ability to perform simultaneus moving to both ways. Mechanism works in harmony. You only need to work from one side of the table to watch your table extends gracefully.

## **MOVE UP**

This simple and elegant mechanism can easily increase the size of the table by half through two simple motions.

96 tables 97

## **TANDEM MOVE UP**

You can increase table size by simple pull & up movement with this synchronized extension mechanism.

98 TABLES

## LIFT OPENING

Lift opening extension mechanism offers you smooth closing and stylish look. Aluminium mechanism makes it possible to use on outdoors.

100 TABLES TABLES 101