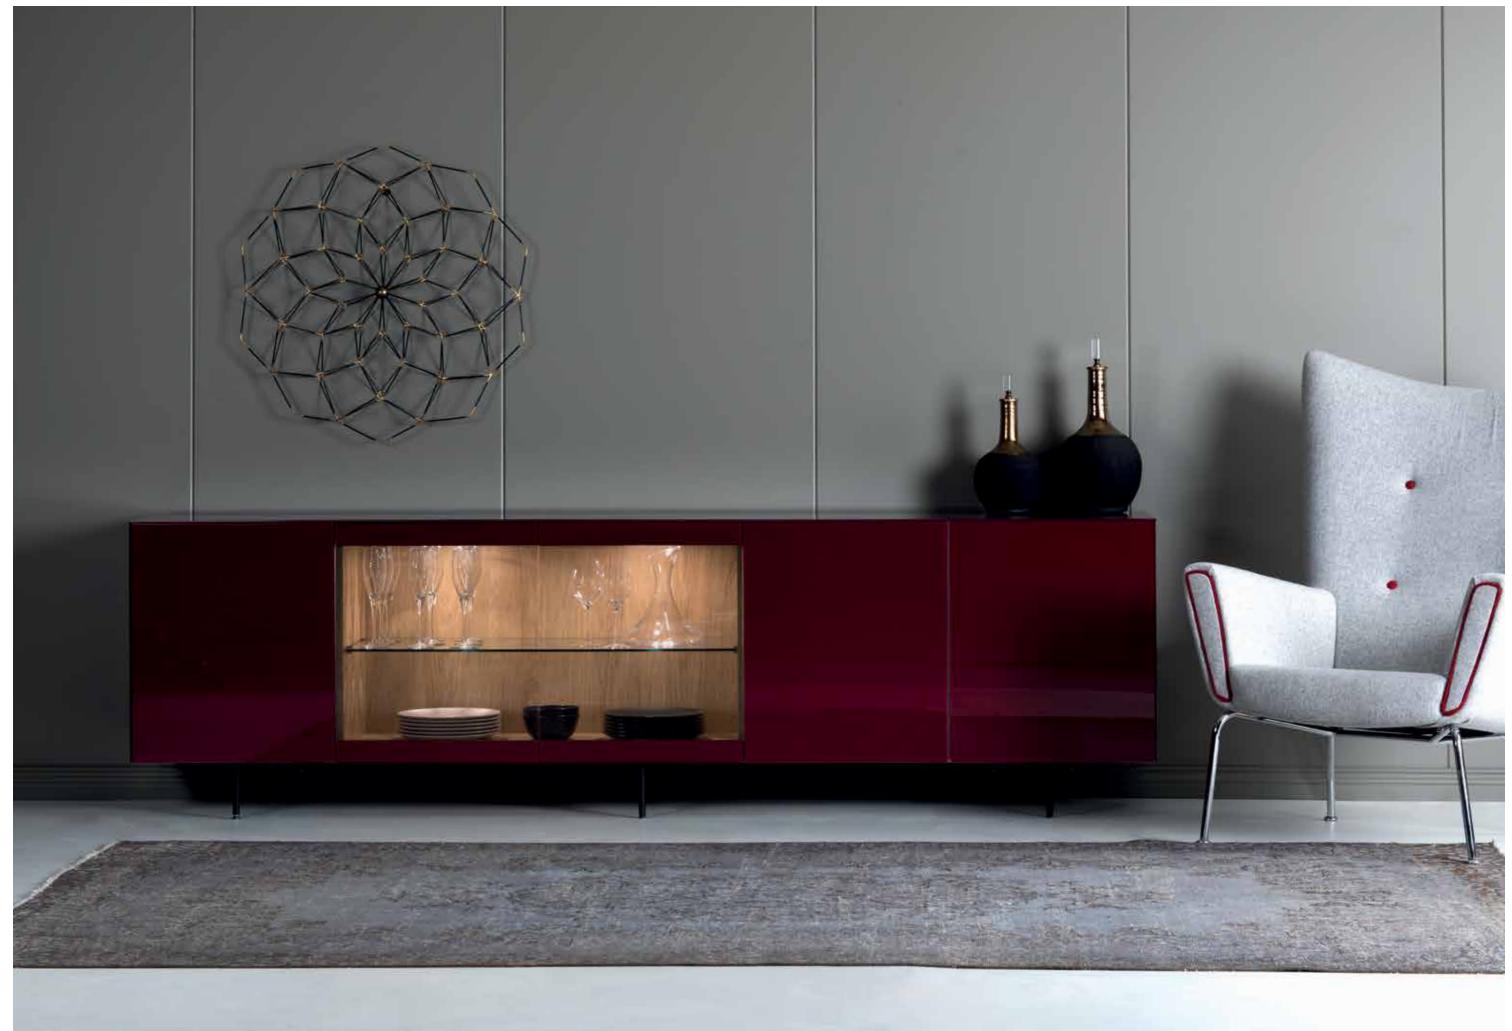

# **SIDEBOARDS**

Available in both wood base and metal frame, Sonorous sideboards offer a modular system with a rich collection of colors and shapes.

The series allows to freely position shelves, drawers or display cases, and to choose from a wide variety of materials and exclusive finishes including a continuous delicate glass top.

With transparent glass sideboard models, you can create a more elegant dining room by highlighting your objects and dinnerwares. Slim design table legs are ideal for more minimalist environments.

26 SIDEBOARDS