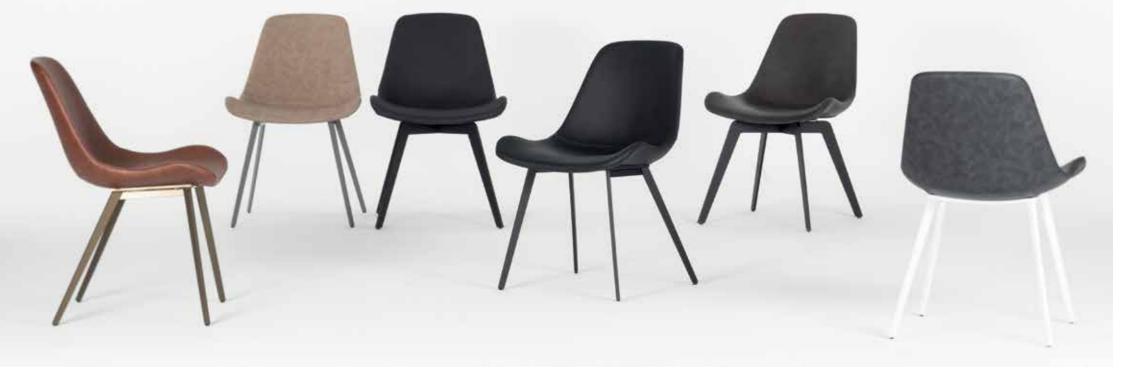

## **CHAIRS**

Wide-ranging and modern designed Sonorous chairs are suitable for both homes and commercial areas including offices, restaurants, hotels and more. They come in various options including metal leg alternatives and plenty of colors. Contemporary, elegant and beautifully framed, the body may be created with leather, artificial leather and fabric according to your taste.

118 chairs 119

**CHAIRS** 

**CHAIR LEGS** 

122 chairs