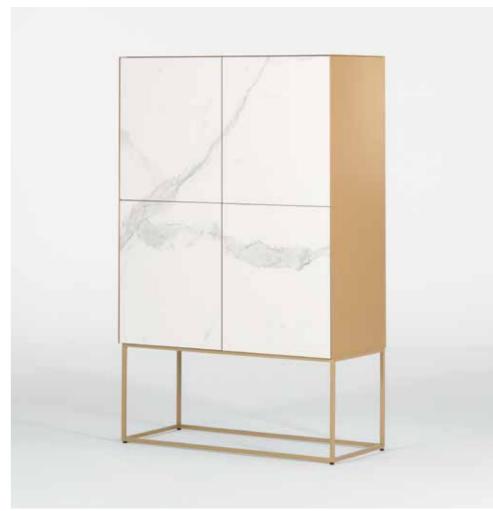

#### **CHEST OF DRAWERS & BEDSIDES**

Sonorous offers functional and complementary units in a new approach to modern living. Offering storage space for the entire home, these units appeal to all tastes with glossy or matte glass-covered body with a wide range of colors, and additional ceramic or wood-covered cover options.

46 CHEST OF DRAWERS & BEDSIDES

Sonorous chest of drawers and bedside tables offer you very wide range options for storing your clothes or any other things that need storing.

48 CHEST OF DRAWERS & BEDSIDES 49