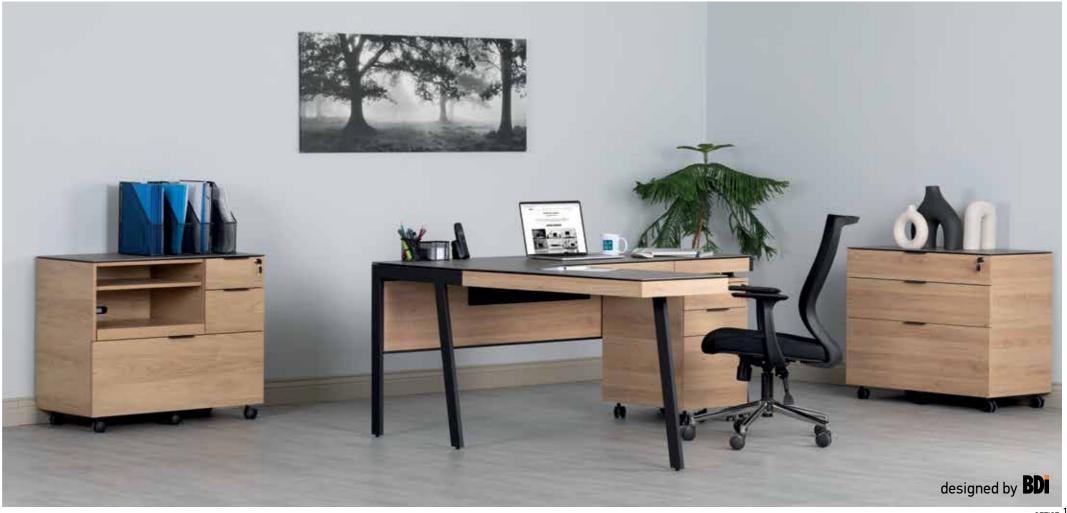

## Divide

It is a unit where you can store files and folders that can be used by both sides by dividing the working environment into two.