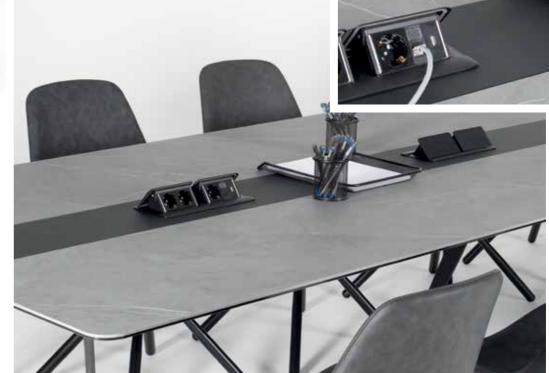

## **Meeting Table**

In this meeting table for 12 people, every detail that the participants may need has been thought. Power sockets, network sockets and even usb sockets.