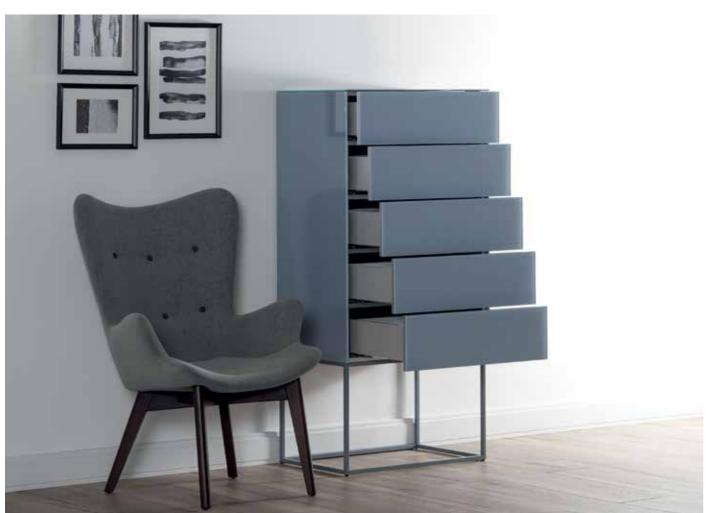

#### **CHEST OF DRAWERS & BEDSIDES**

Sonorous offers functional and complementary units in a new approach to modern living. Offering storage space for the entire home, these units appeal to all tastes with glossy or matte glass-covered body with a wide range of colors, and additional ceramic or wood-covered cover options.

46 CHEST OF DRAWERS & BEDSIDES

Sonorous chest of drawers and bedside tables offer you very wide range options for storing your clothes or any other things that need storing.

48 CHEST OF DRAWERS & BEDSIDES 49