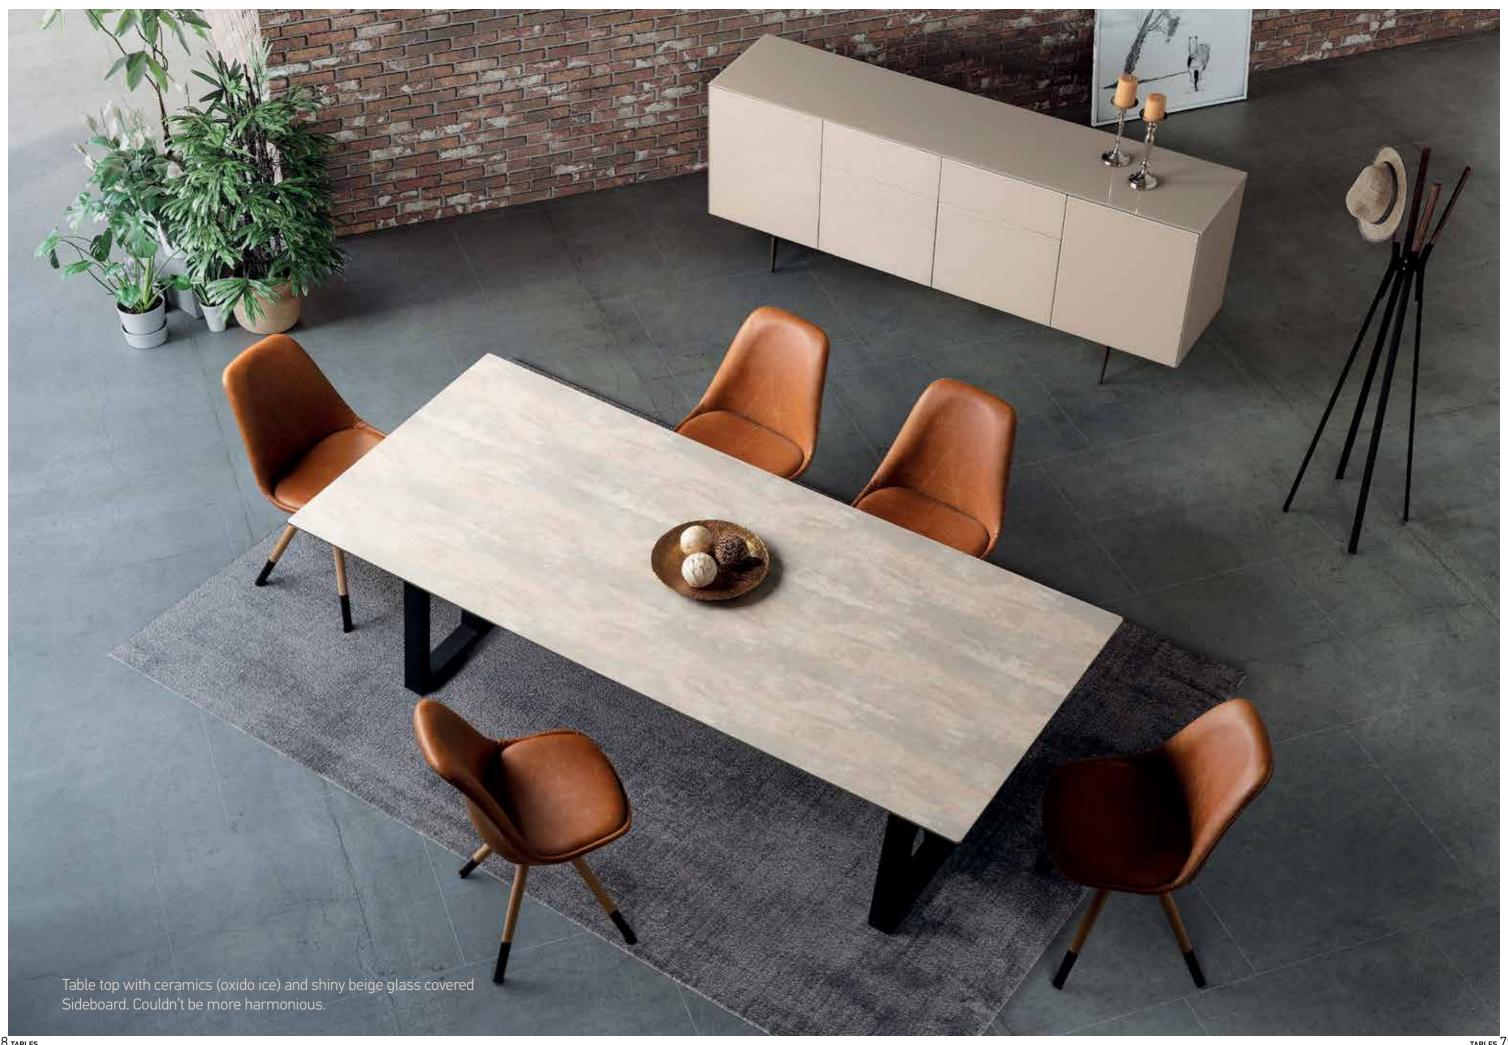

# **SIDEBOARDS**

Available in both wood base and metal frame, Sonorous sideboards offer a modular system with a rich collection of colors and shapes.

The series allows to freely position shelves, drawers or display cases, and to choose from a wide variety of materials and exclusive finishes including a continuous delicate glass top.

With transparent glass sideboard models, you can create a more elegant dining room by highlighting your objects and dinnerwares. Slim design table legs are ideal for more minimalist environments.

26 SIDEBOARDS

Fully ceramic (invisible white) covered sideboard with marble effect. Accompanied with table top - gray stone textured ceramic (pietra grey).

Indispensable for your dark interior spaces. Great choice for displaying your objects, glasses and dinnerware. Shiny noir desir door & coffee table set will be a perfect match.