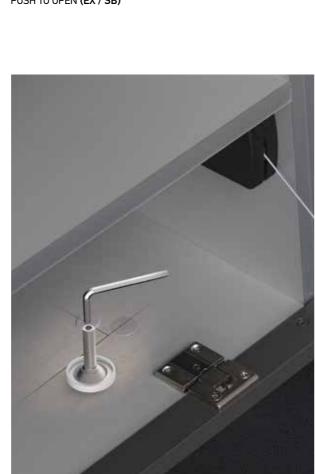

DRAWER (EX / SB)

Drawers incorporate high performance and luxury "push to open" mechanisms

High-quality flap mechanisms ensures soft opening and closing.

PUSH TO OPEN (EX / SB)

ADJUSTABLE LEVELLING FEET FOR BASES (EX / SB)