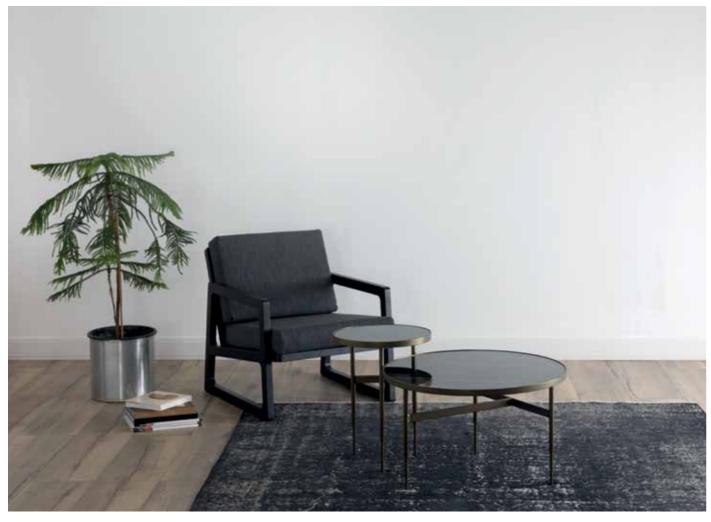

# **COFFEE & SIDE TABLES**

Adapting to any space for any use, Sonorous coffee and side tables are ideal for mixing heights, colors and bases for adding a vibrant touch to all living areas. A wide range of tops and bases that can be arranged in numberless ways, offer added space for eating, working or just enjoying coffee.

54 COFFEE&SIDE TABLES

Two drawers adds versatibility and very elegant looking ES80 coffee table.

58 COFFEE&SIDE TABLES

Marble effect ceramic top (mocha perla) brings nature to your living room.

Stylish boomerang shaped coffee table legs.