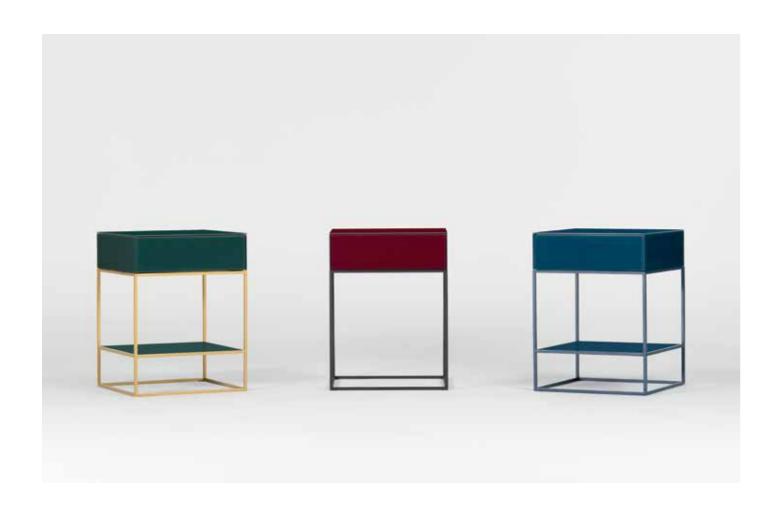

#### **SHELF & BOX SYSTEM**

A bookshelf, a sideboard or a showcase... Shelf & Box finds its place in all living areas ranging from domestic spaces to professional settings. Featuring steel bars that allow for multiple storage options, the system can be customized with different materials, colors and finishes.