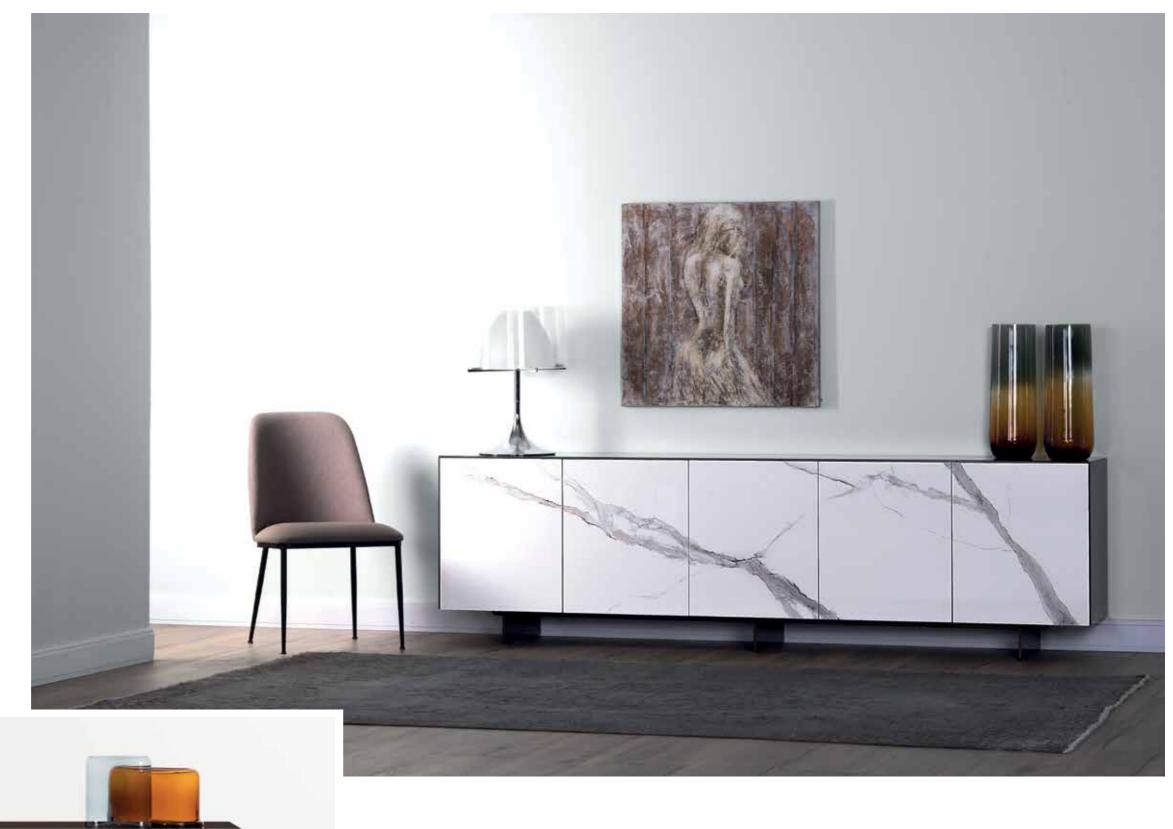

Fully ceramic (invisible white) covered sideboard with marble effect. Accompanied with table top - gray stone textured ceramic (pietra grey).

Indispensable for your dark interior spaces. Great choice for displaying your objects, glasses and dinnerware. Shiny noir desir door & coffee table set will be a perfect match.

32 SIDEBOARDS