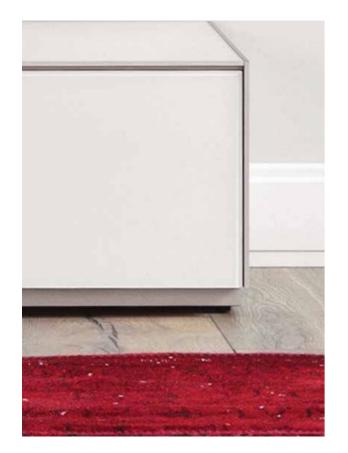

### **CHOICE OF CABINET LEGS**

BASE 3,5 cm / 9 cm

PLAIN 13 cm

CLUB 28 cm

CAGE 40 cm

SPIKE 20 cm / 13 cm

CAGE 20 cm

TUBE 13 cm