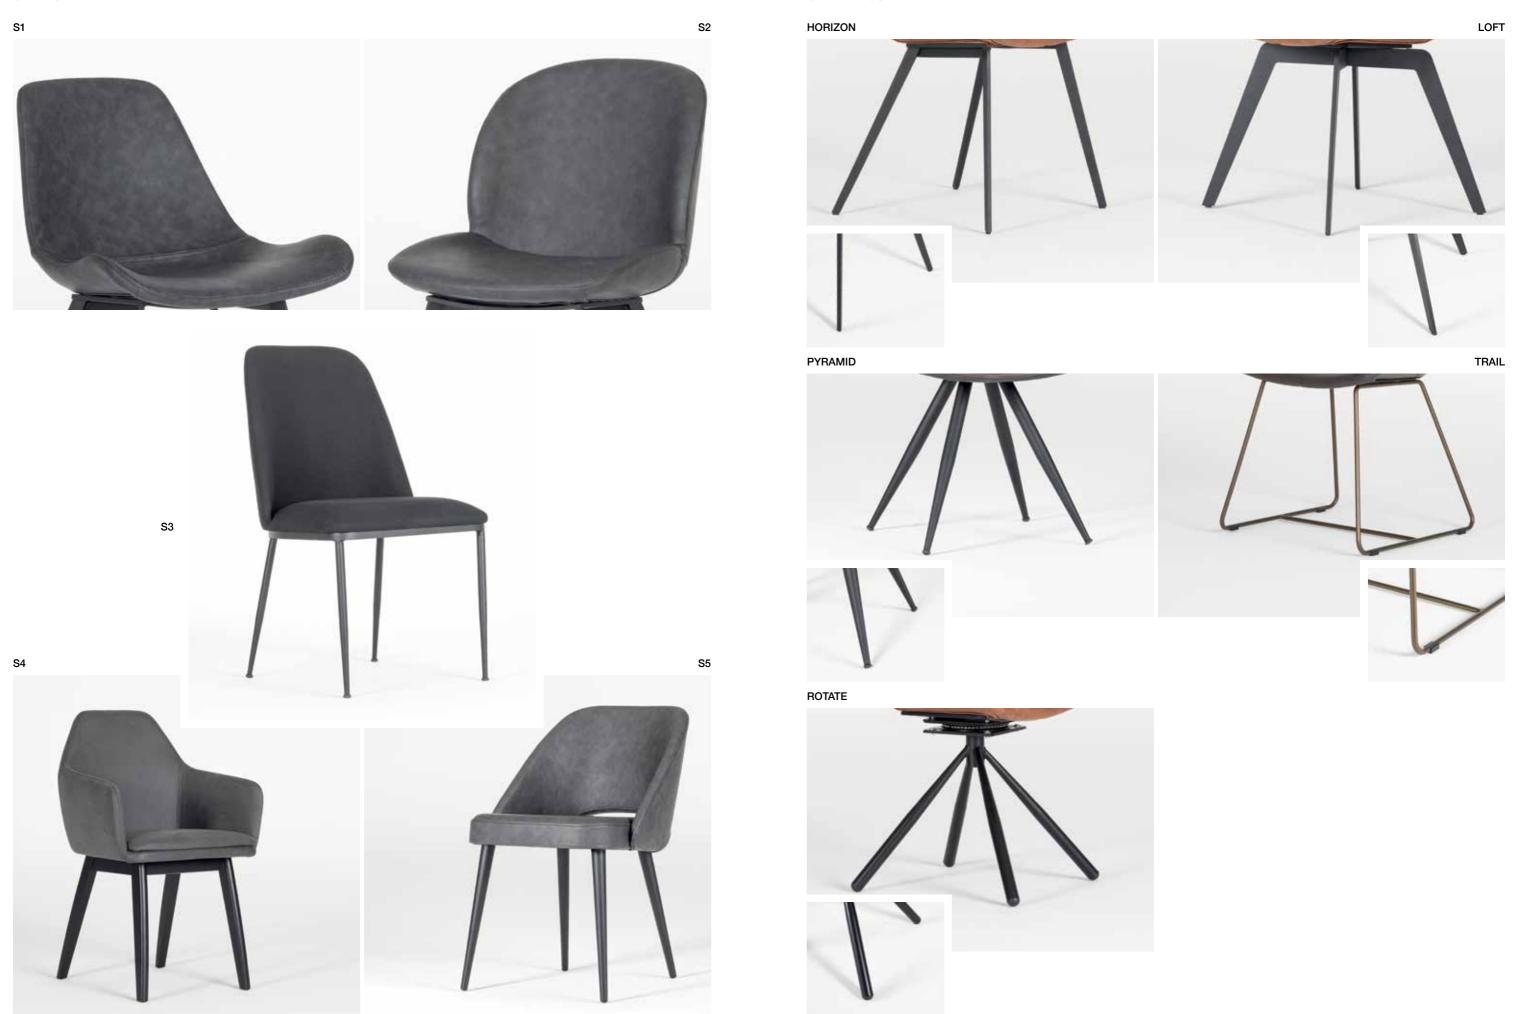

118 chairs 119

**CHAIRS** 

**CHAIR LEGS** 

122 chairs

### **CHOICE OF CABINET LEGS**

BASE 3,5 cm / 9 cm

PLAIN 13 cm

CLUB 28 cm

CAGE 40 cm

SPIKE 20 cm / 13 cm

CAGE 20 cm

TUBE 13 cm

### CHOICE OF TABLE LEGS

132 FEATURES 133

**METAL COLORS** CATEGORY (B)

Finishes to match different tastes and needs. Tempered glass colors and wood finishes, allow you to choose and compliment your style.