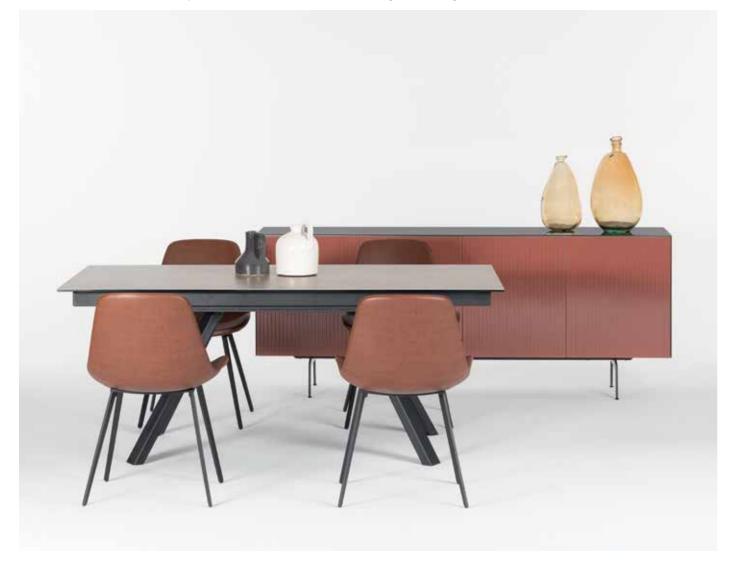

# **SIDEBOARDS**

Available in both wood base and metal frame, Sonorous sideboards offer a modular system with a rich collection of colors and shapes.

The series allows to freely position shelves, drawers or display cases, and to choose from a wide variety of materials and exclusive finishes including a continuous delicate glass top.

With transparent glass sideboard models, you can create a more elegant dining room by highlighting your objects and dinnerwares. Slim design table legs are ideal for more minimalist environments.

26 SIDEBOARDS