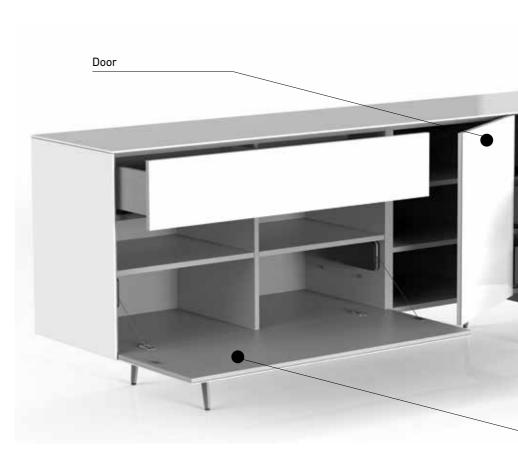

DRAWER SLIDES & FLAP DOORS

Drawer

Flap door

DRAWER SLIDES FLAP DOORS & SIDE OPENING DOORS