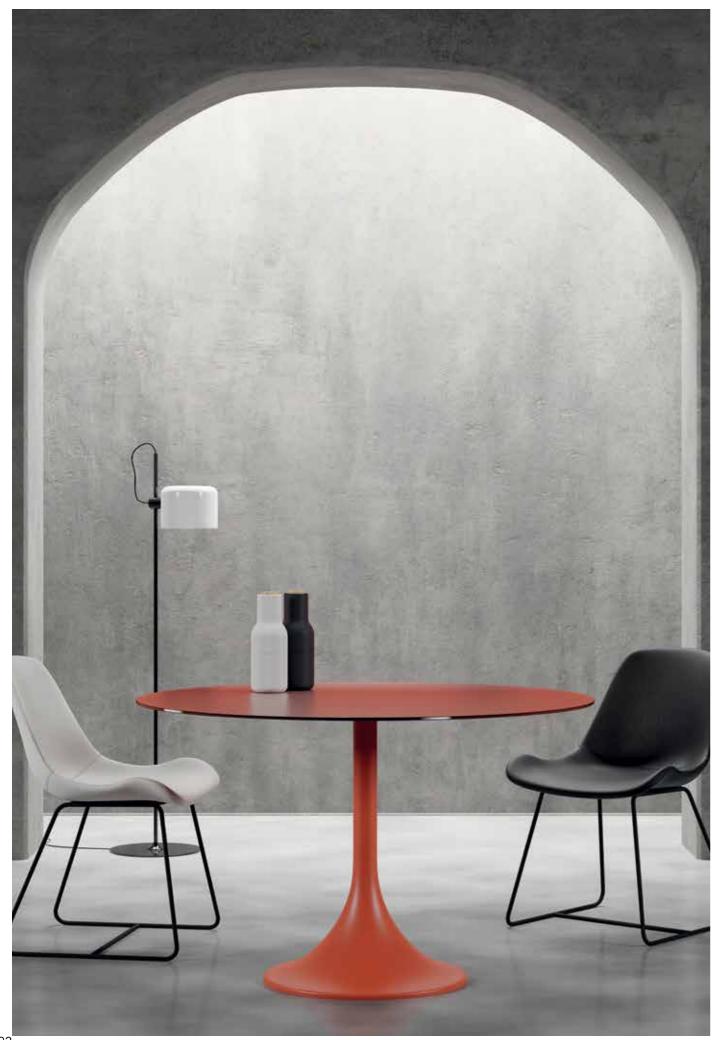

## **Jetty Table**

Jetty leg can be applied on circular or square table tops for use of coffee shops, restaurants, kitchens etc. Leg made of sheet metal and painted with powder coated paint. Table top is 8 mm safety tempered glass and can be painted wide range of glass colors.

Top surface can be either shiny or acid etched.

82 TABLES 83

Acid etched glass table top.
Available in the Sonorous
glass collection colors.
Thick and tempered safety glass.
Matte surface don't reflect any light
or object. Simple and plain.