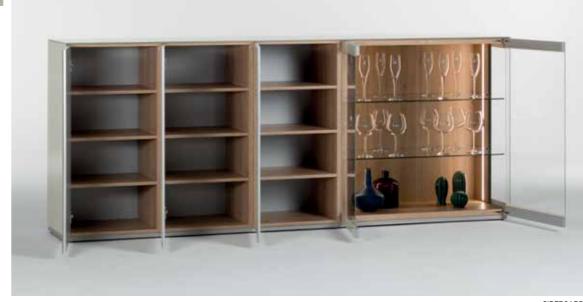

MULTIMEDIA CABINETS

MULTIMEDIA CABINETS

Elements cabinet with wall hanging vitrine - transparent glass door with led lighting system.

Multimedia furniture with special perforated front doors. The speakers and A/V aquipments remain hidden and easily accessible.