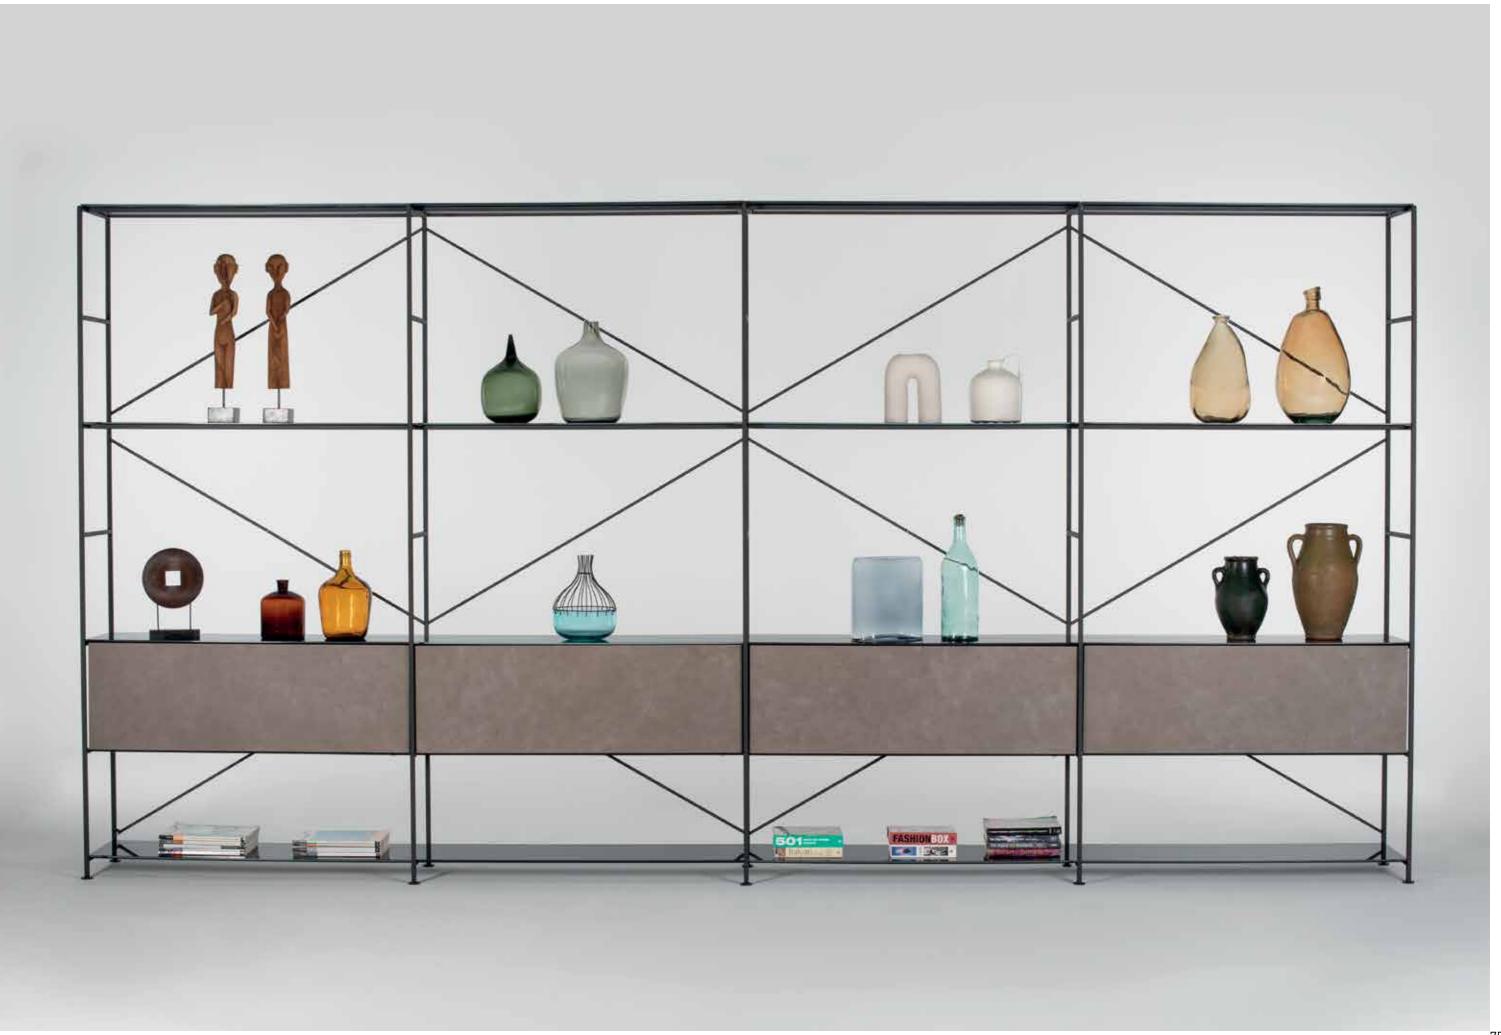

#### **SHELF & BOX SYSTEM**

A bookshelf, a sideboard or a showcase... Shelf & Box finds its place in all living areas ranging from domestic spaces to professional settings. Featuring steel bars that allow for multiple storage options, the system can be customized with different materials, colors and finishes.

68 SHELF & BOX SYSTEM

70 SHELF & BOX SYSTEM