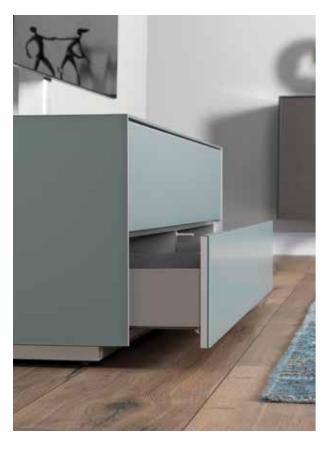

DRAWER (EX / SB)

Drawers incorporate high performance and luxury "push to open" mechanisms

High-quality flap mechanisms ensures soft opening and closing.

PUSH TO OPEN (EX / SB)

ADJUSTABLE LEVELLING FEET FOR BASES (EX / SB)

DRAWER SLIDES & FLAP DOORS

Drawer

Flap door

DRAWER SLIDES FLAP DOORS & SIDE OPENING DOORS