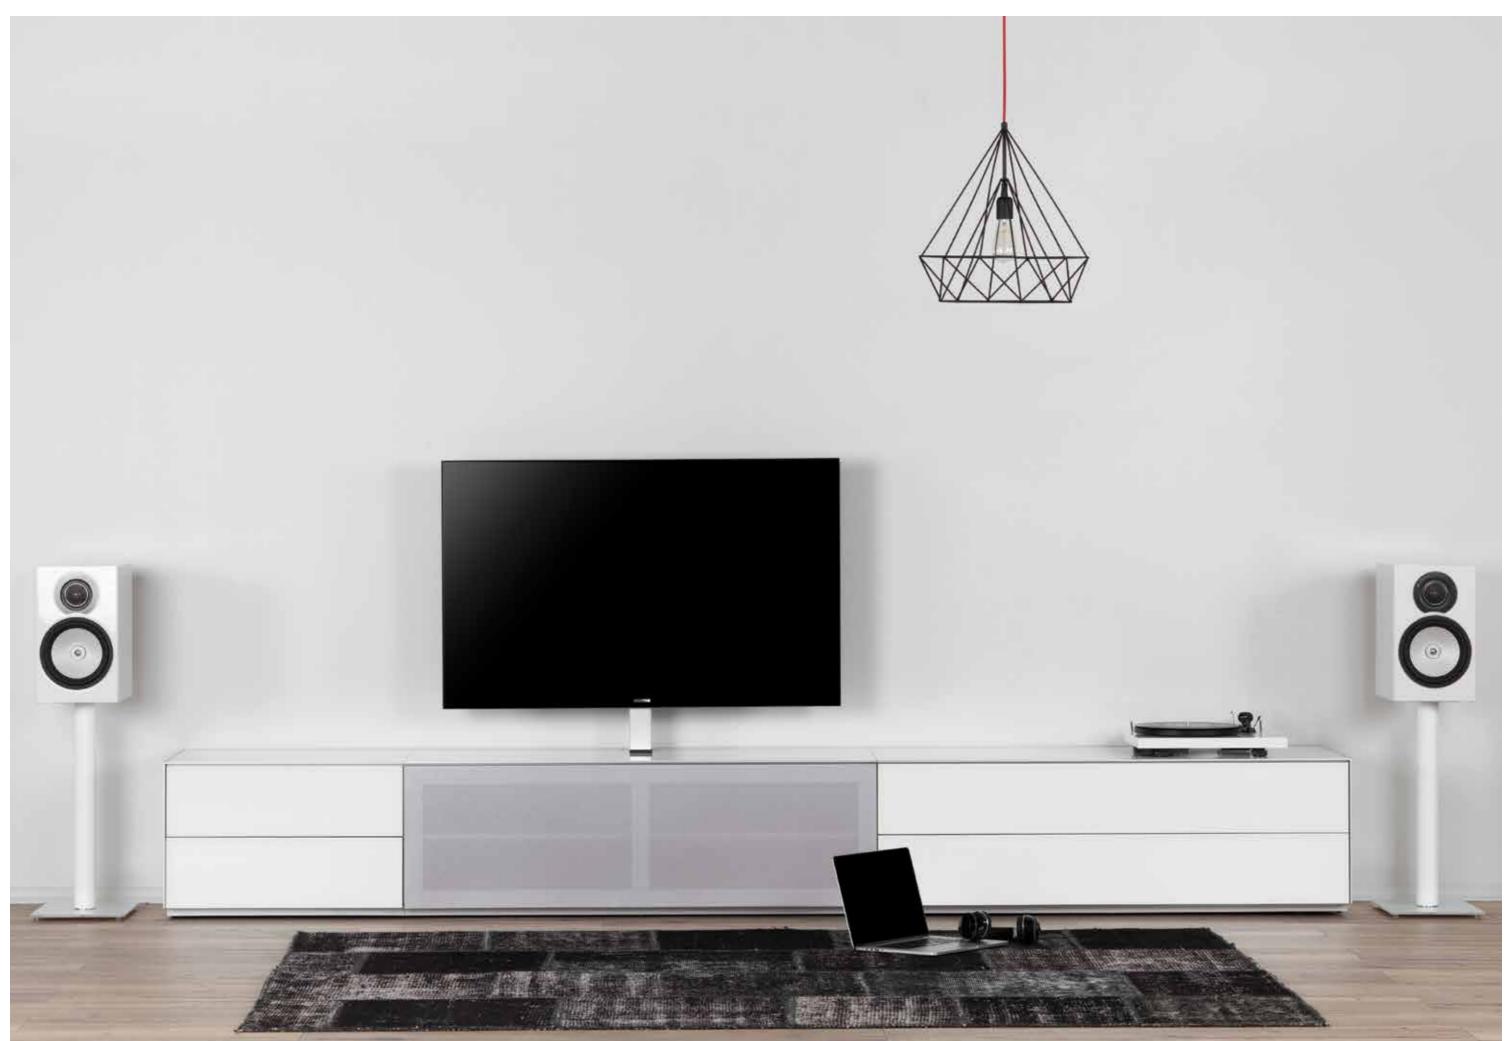

# **MULTIMEDIA CABINETS**

Sonorous multimedia cabinets offer a modular concept that displays and discreetly stores all your audio/video equipment right at the heart of your living space.

Contemporary designs of lacquered tempered glass, acid etched glass, porcelain and wood have never been so beautiful and completely timeless. Come and discover the perfect balance between industrial design and handicrafts.

MULTIMEDIA CABINETS

MULTIMEDIA CABINETS

Elements cabinet with wall hanging vitrine - transparent glass door with led lighting system.

Multimedia furniture with special perforated front doors. The speakers and A/V aquipments remain hidden and easily accessible.