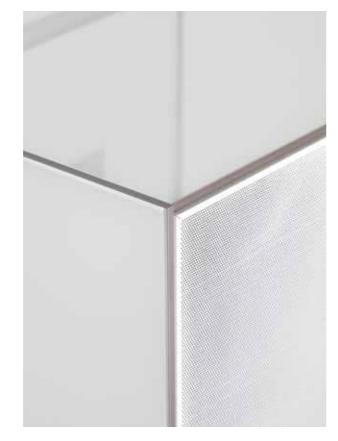

#### ACOUSTIC FABRIC DOOR (EX / SB)

PERFORATED DOOR (EX / SB)

Amplifier, media players and game consoles can all be stored behind flaps which are covered with acoustic fabric door or perforated door. Designed to ensure adequate ventilation so your devices don't overheat.

A sound bar, loudspeakers and subwoofers can be placed and operated, hidden from view, without affecting performance.

VENEER DOOR (EX / SB)

ANODISED ALUMINIUM EDGES (EX) Careful use of anodized aluminium profiles creates impact resistance edges