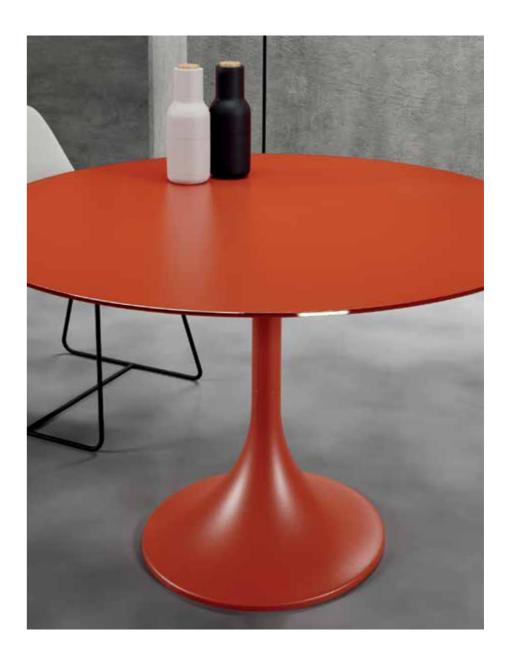

## **Jetty Table**

Jetty leg can be applied on circular or square table tops for use of coffee shops, restaurants, kitchens etc. Leg made of sheet metal and painted with powder coated paint. Table top is 8 mm safety tempered glass and can be painted wide range of glass colors.

Top surface can be either shiny or acid etched.

82 TABLES 83

Acid etched glass table top.
Available in the Sonorous
glass collection colors.
Thick and tempered safety glass.
Matte surface don't reflect any light
or object. Simple and plain.