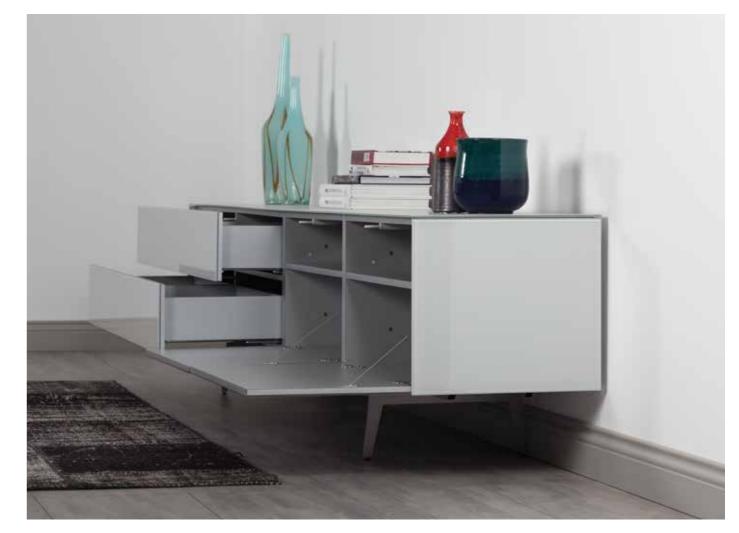

DRAWER (EX / SB)

Drawers incorporate high performance and luxury "push to open" mechanisms

High-quality flap mechanisms ensures soft opening and closing.

PUSH TO OPEN (EX / SB)

ADJUSTABLE LEVELLING FEET FOR BASES (EX / SB)

DRAWER SLIDES & FLAP DOORS

Drawer

Flap door

DRAWER SLIDES FLAP DOORS & SIDE OPENING DOORS