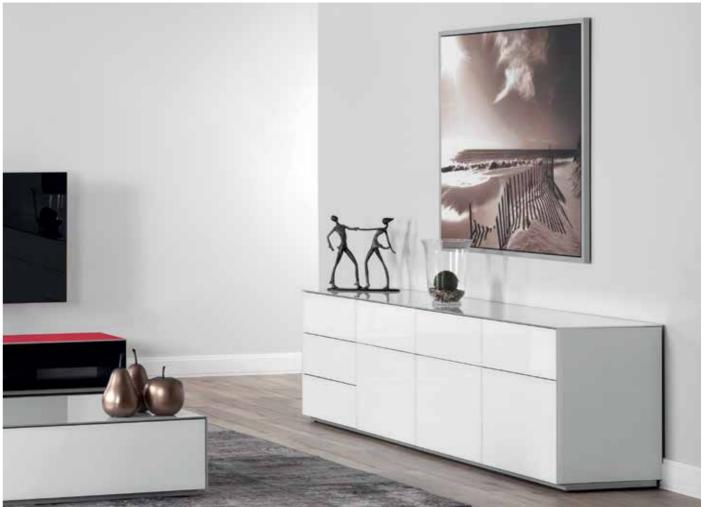

# **SIDEBOARDS**

Available in both wood base and metal frame, Sonorous sideboards offer a modular system with a rich collection of colors and shapes.

The series allows to freely position shelves, drawers or display cases, and to choose from a wide variety of materials and exclusive finishes including a continuous delicate glass top.

With transparent glass sideboard models, you can create a more elegant dining room by highlighting your objects and dinnerwares. Slim design table legs are ideal for more minimalist environments.

26 SIDEBOARDS