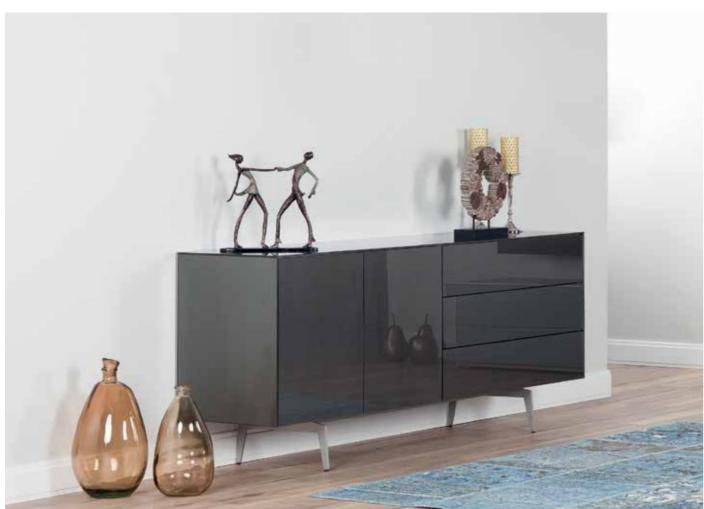

# **SIDEBOARDS**

Available in both wood base and metal frame, Sonorous sideboards offer a modular system with a rich collection of colors and shapes.

The series allows to freely position shelves, drawers or display cases, and to choose from a wide variety of materials and exclusive finishes including a continuous delicate glass top.

With transparent glass sideboard models, you can create a more elegant dining room by highlighting your objects and dinnerwares. Slim design table legs are ideal for more minimalist environments.

26 SIDEBOARDS