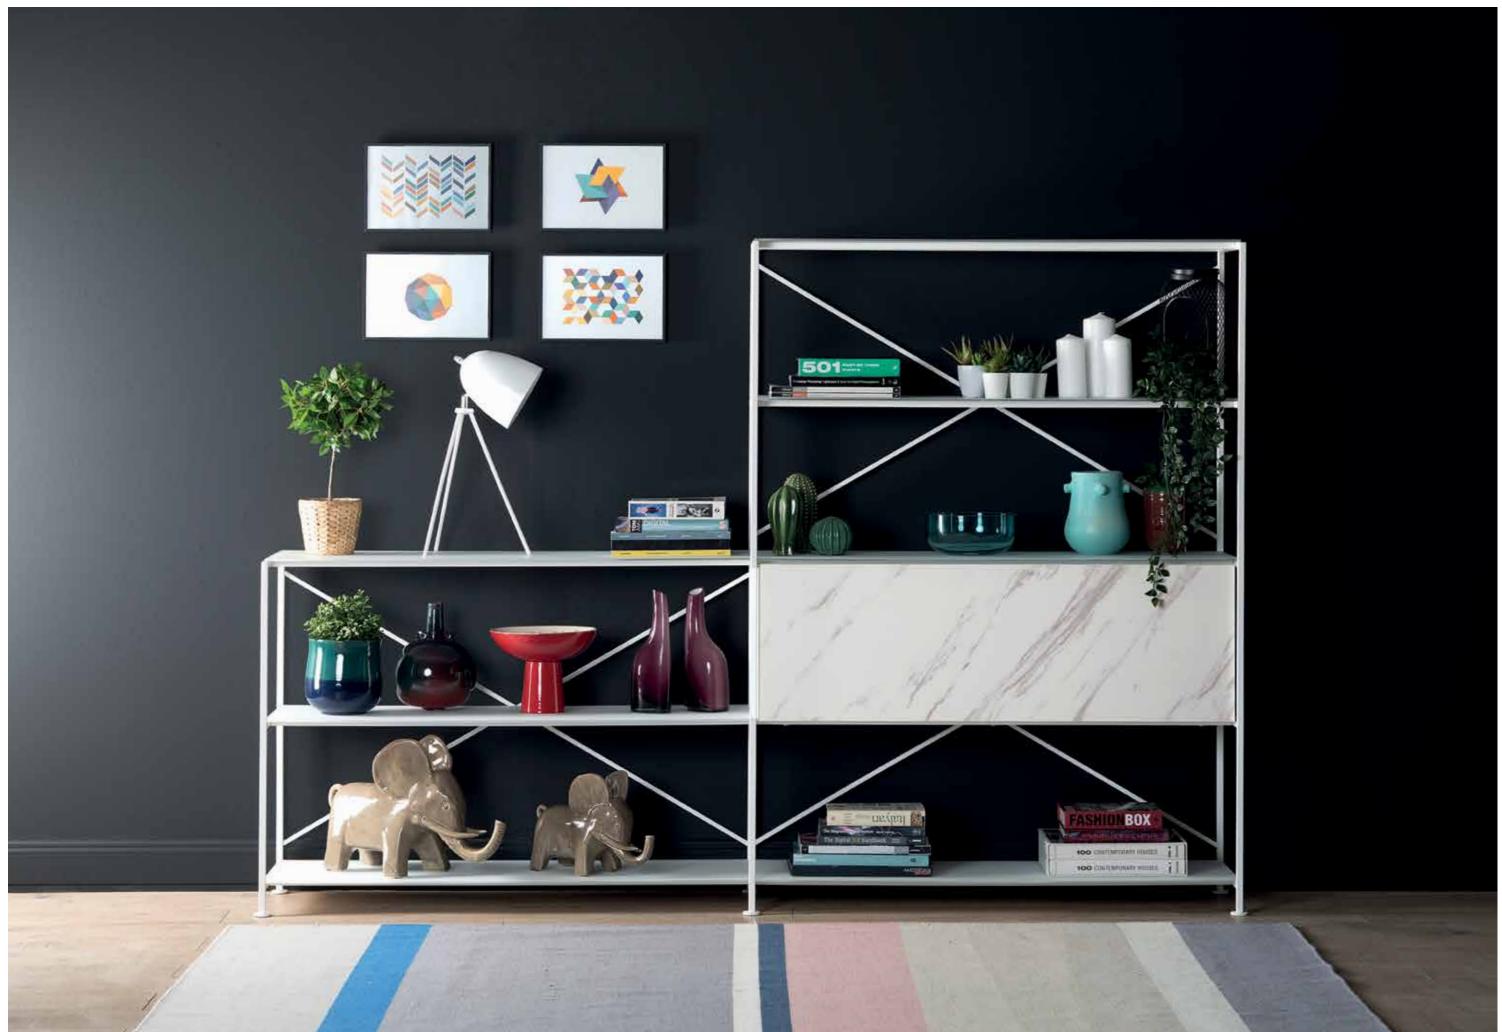

#### **SHELF & BOX SYSTEM**

A bookshelf, a sideboard or a showcase... Shelf & Box finds its place in all living areas ranging from domestic spaces to professional settings. Featuring steel bars that allow for multiple storage options, the system can be customized with different materials, colors and finishes.

68 SHELF & BOX SYSTEM

70 SHELF & BOX SYSTEM