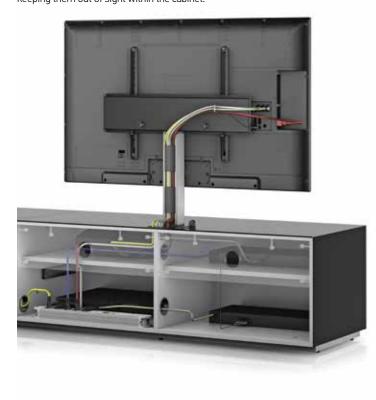

#### CABLE MANAGEMENT (EX)

Cables are an essential part of your system, but you don't want to see them. Multiple and discrete horizontal and vertical cable channels make for easy access for cabling through shelves and cabinets whilst keeping them out of sight within the cabinet.

#### ROTATING MOUNT (EX)

Brushed anodised aluminium profile is used for TV mounting and provides rotating and an integrated cable management system.