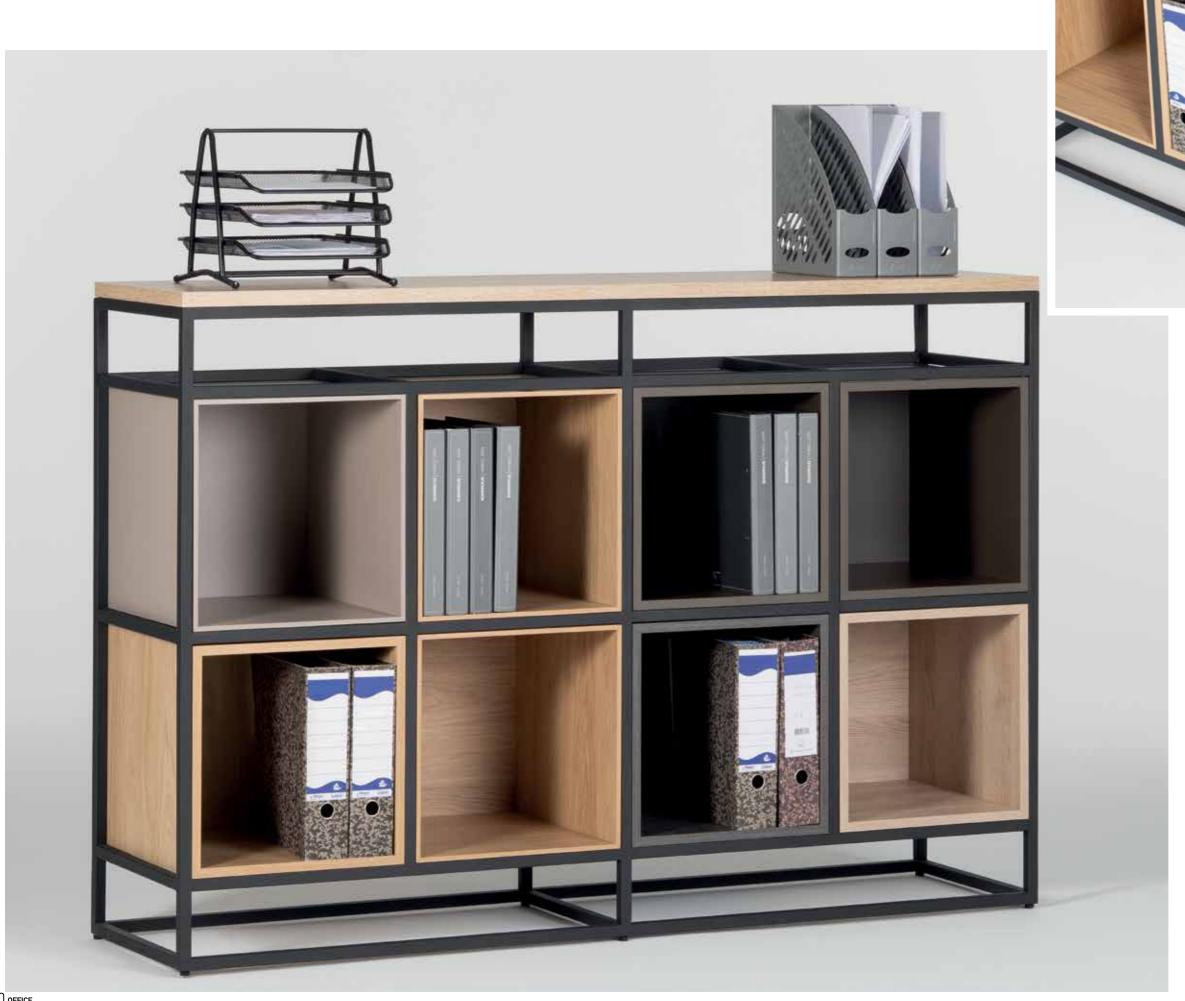

## **OFFICE**

Love your work space. With fixed and mobile elements and sturdy metal construction, Sonorous office furniture combine innovative design with modern engineering, creating an inspiring working space for all.

## Divide

It is a unit where you can store files and folders that can be used by both sides by dividing the working environment into two.