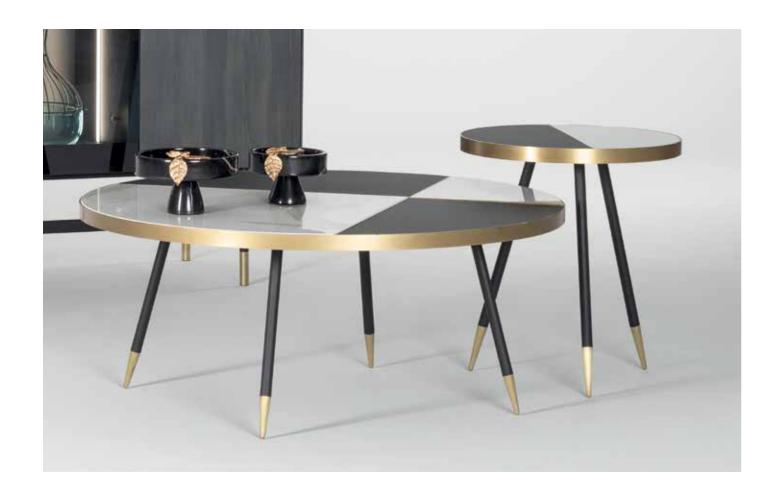

# **COFFEE & SIDE TABLES**

Adapting to any space for any use, Sonorous coffee and side tables are ideal for mixing heights, colors and bases for adding a vibrant touch to all living areas. A wide range of tops and bases that can be arranged in numberless ways, offer added space for eating, working or just enjoying coffee.

60 coffee&side tables

Set of coffee & side tables. Glass and ceramic tops (anthracite).

66 COFFEE&SIDE TABLES

COFFEE&SIDE TABLES 67