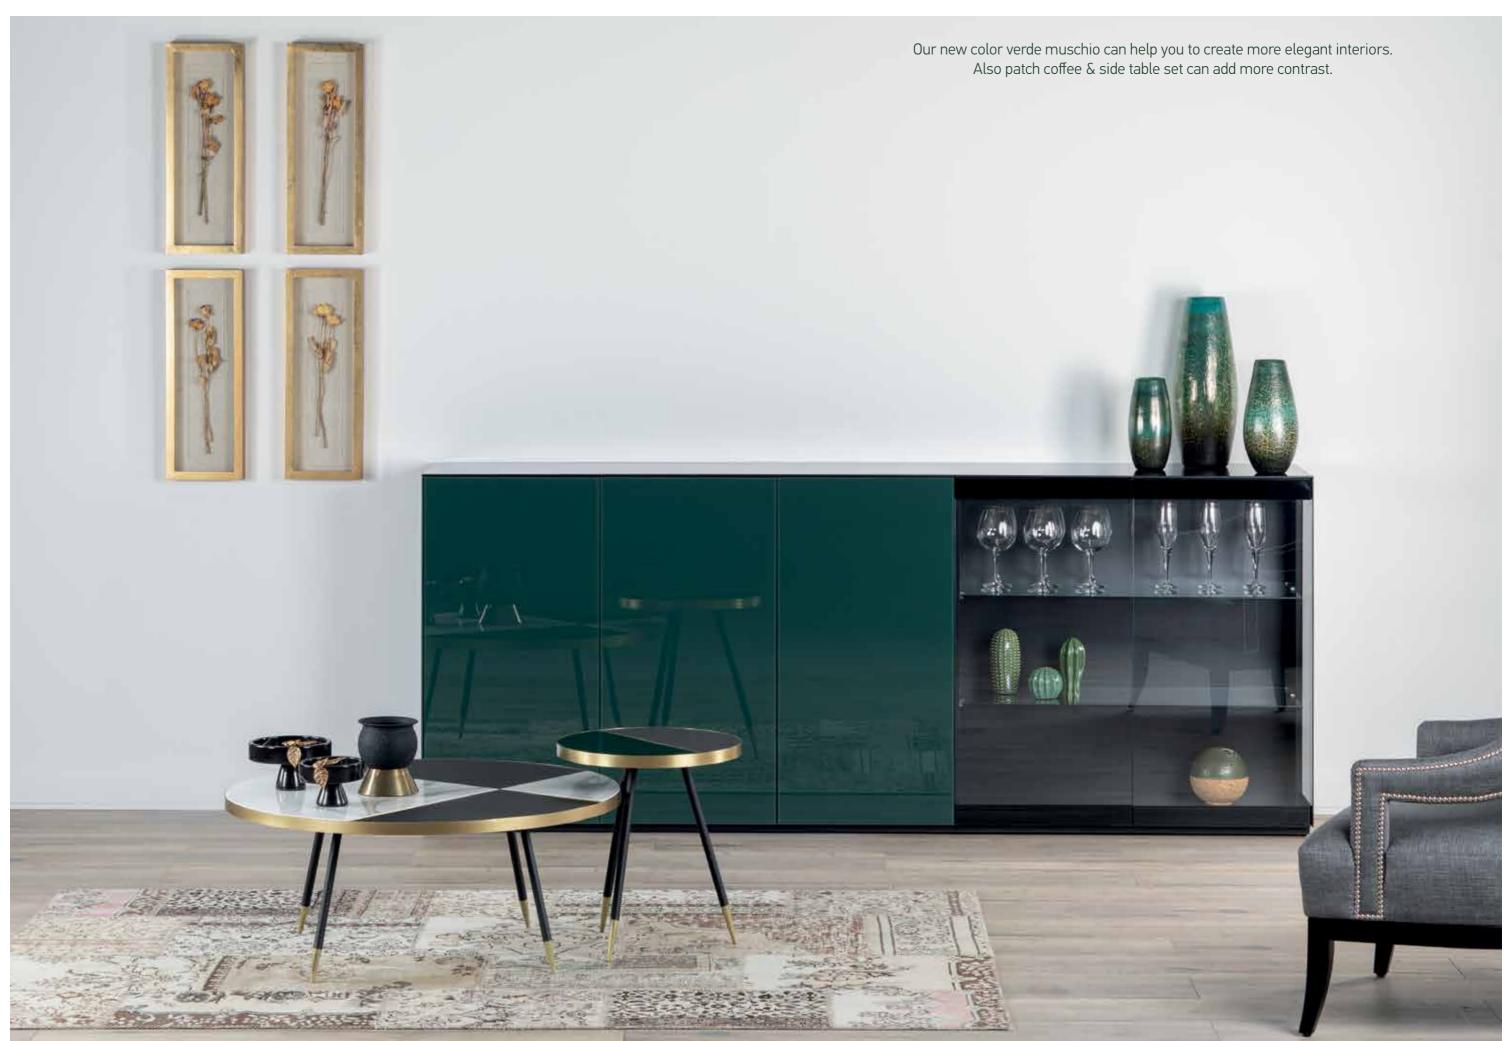

# **SIDEBOARDS**

Available in both wood base and metal frame, Sonorous sideboards offer a modular system with a rich collection of colors and shapes.

The series allows to freely position shelves, drawers or display cases, and to choose from a wide variety of materials and exclusive finishes including a continuous delicate glass top.

With transparent glass sideboard models, you can create a more elegant dining room by highlighting your objects and dinnerwares. Slim design table legs are ideal for more minimalist environments.

26 SIDEBOARDS