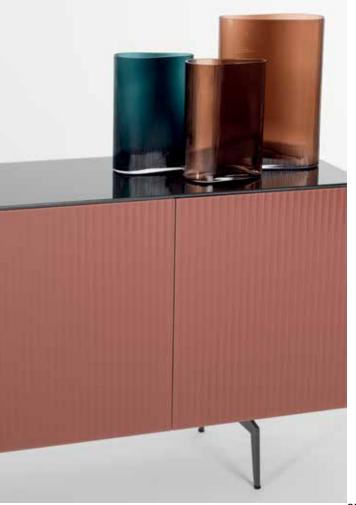

# **SIDEBOARDS**

Available in both wood base and metal frame, Sonorous sideboards offer a modular system with a rich collection of colors and shapes.

The series allows to freely position shelves, drawers or display cases, and to choose from a wide variety of materials and exclusive finishes including a continuous delicate glass top.

With transparent glass sideboard models, you can create a more elegant dining room by highlighting your objects and dinnerwares. Slim design table legs are ideal for more minimalist environments.

26 SIDEBOARDS