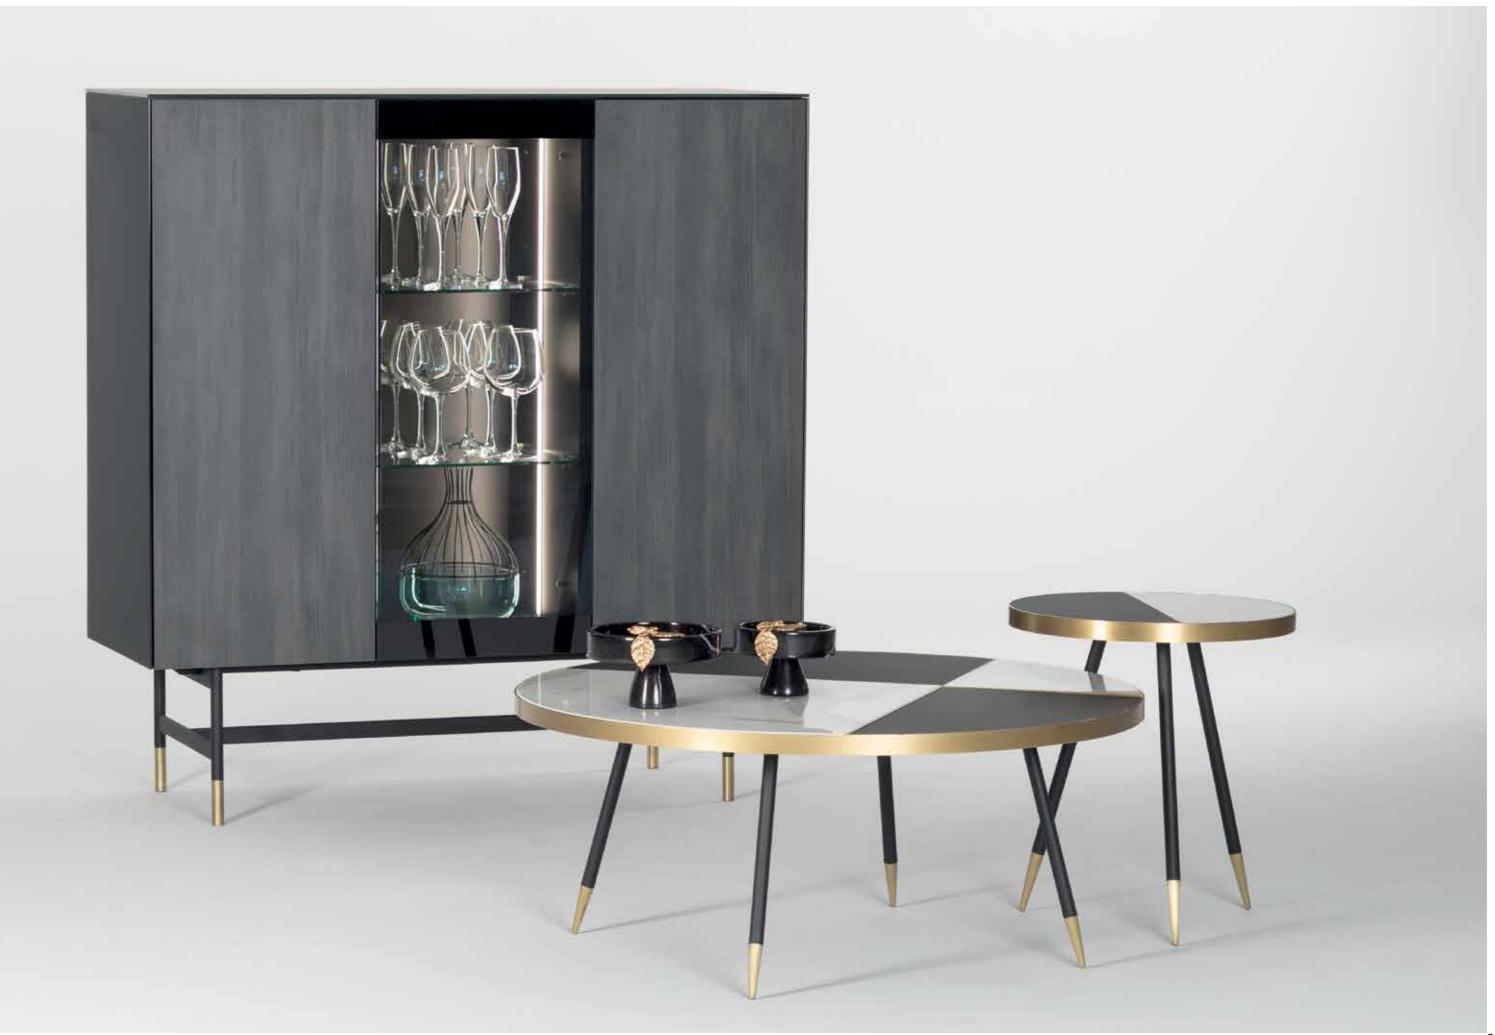

# **COFFEE & SIDE TABLES**

Adapting to any space for any use, Sonorous coffee and side tables are ideal for mixing heights, colors and bases for adding a vibrant touch to all living areas. A wide range of tops and bases that can be arranged in numberless ways, offer added space for eating, working or just enjoying coffee.

60 coffee&side tables

Set of coffee & side tables. Glass and ceramic tops (anthracite).

66 COFFEE&SIDE TABLES

COFFEE&SIDE TABLES 67