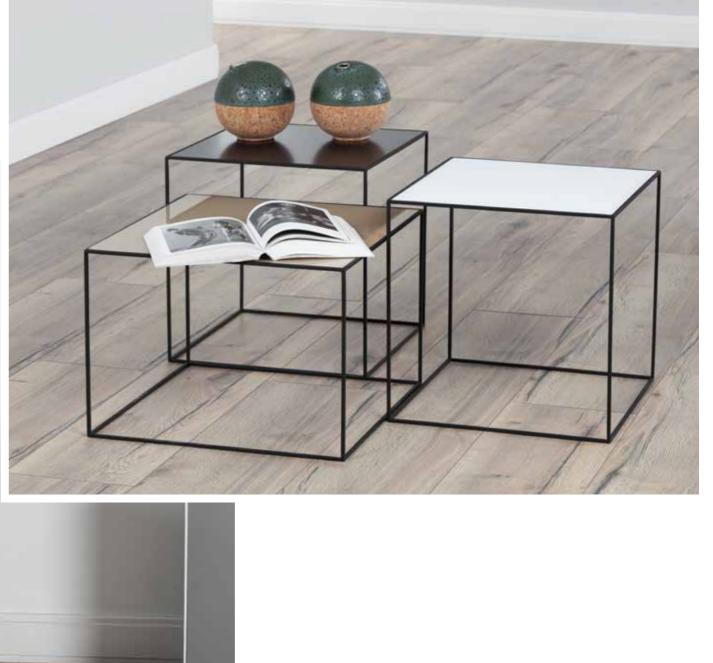

60 coffee&side tables

Set of coffee & side tables. Glass and ceramic tops (anthracite).

66 COFFEE&SIDE TABLES

COFFEE&SIDE TABLES 67