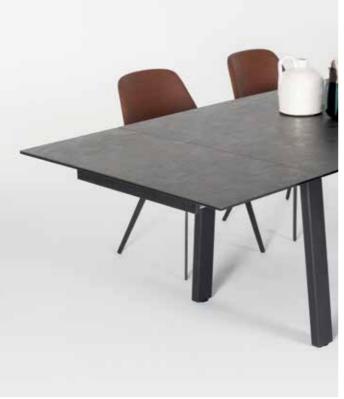

## **Textured Edge Table Tops**

The main characteristic of "Textured edge" ceramic is their body and surface continuity, both as material and look.

The table tops are resistant to impact, stains and scratches.