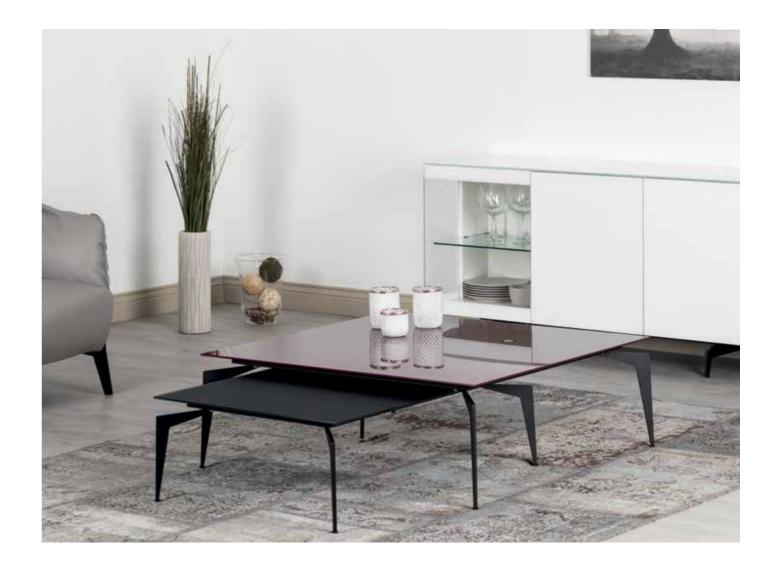

# **COFFEE & SIDE TABLES**

Adapting to any space for any use, Sonorous coffee and side tables are ideal for mixing heights, colors and bases for adding a vibrant touch to all living areas. A wide range of tops and bases that can be arranged in numberless ways, offer added space for eating, working or just enjoying coffee.

60 coffee&side tables

Set of coffee & side tables. Glass and ceramic tops (anthracite).

66 COFFEE&SIDE TABLES

COFFEE&SIDE TABLES 67