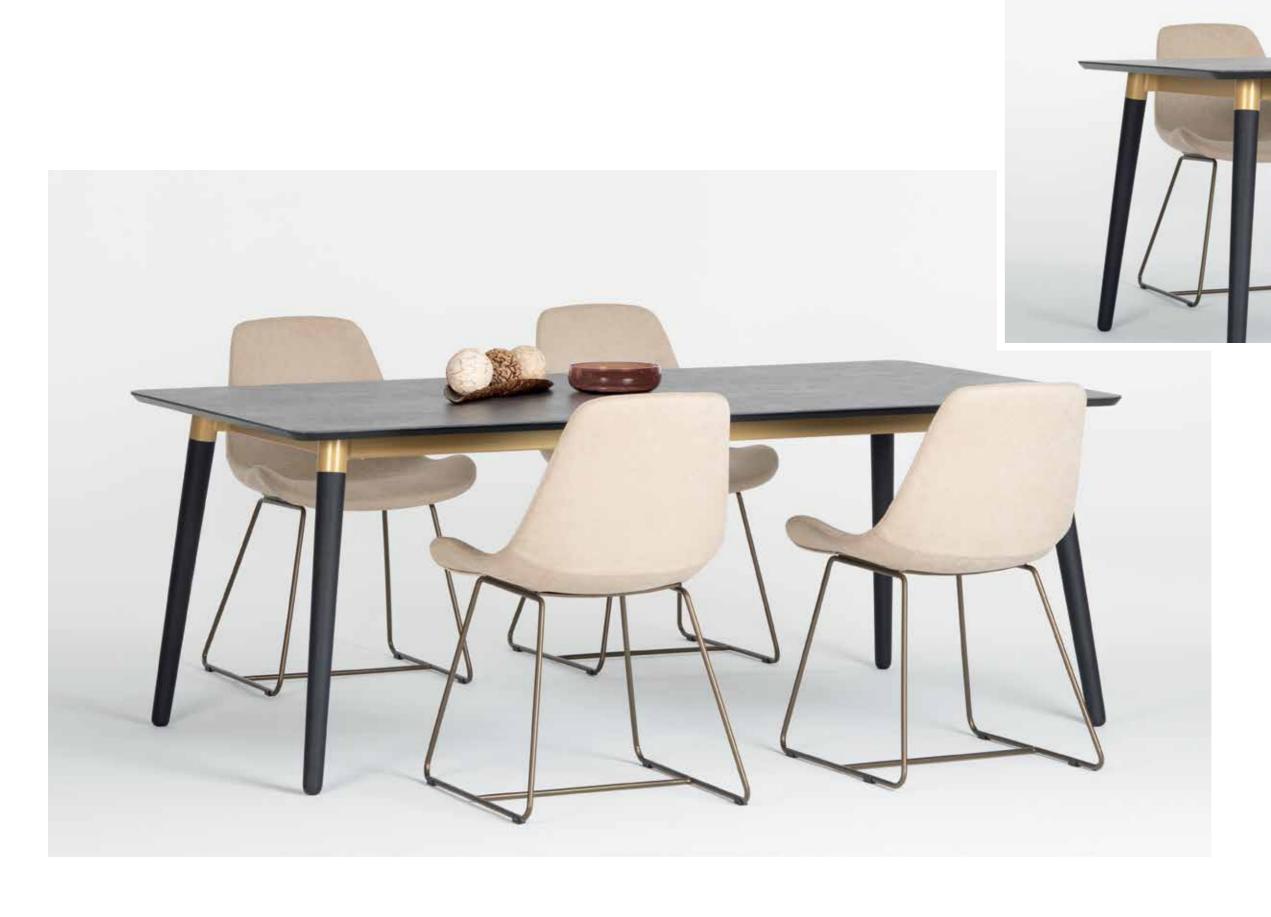

76 TABLES 77

New rod table legs. Gold painted metal frame and black solid wood legs are creating great contrast to your dining room.