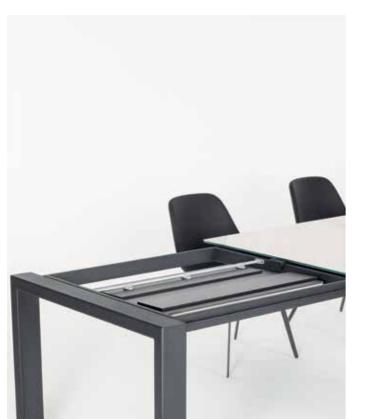

### **BUTTERFLY**

Butterfly extension mechanism could add more space for your guests. Wheels on moving leg prevent scratching your floor while opening action.

92 tables

### **TANDEM BUTTERFLY**

Tandem Butterfly mechanism has an ability to perform simultaneus moving to both ways. Mechanism works in harmony. You only need to work from one side of the table to watch your table extends gracefully.