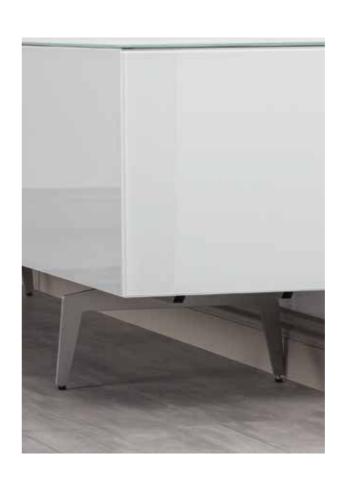

### **CHOICE OF CABINET LEGS**

BASE 3,5 cm / 9 cm

PLAIN 13 cm

CLUB 28 cm

CAGE 40 cm

SPIKE 20 cm / 13 cm

CAGE 20 cm

TUBE 13 cm