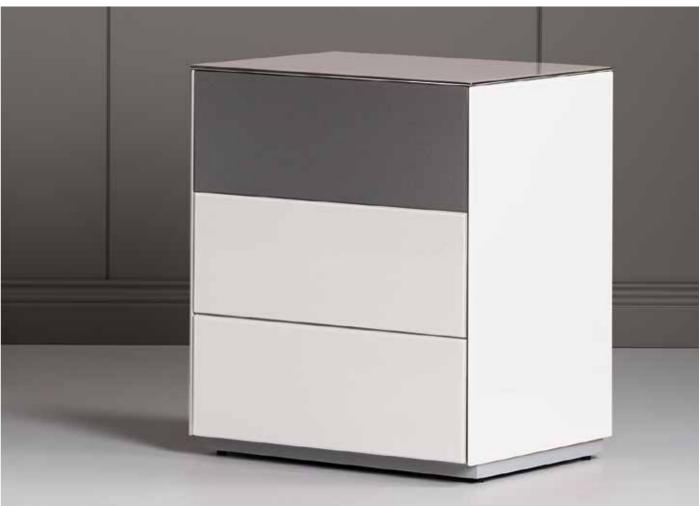

#### **CHEST OF DRAWERS & BEDSIDES**

Sonorous offers functional and complementary units in a new approach to modern living. Offering storage space for the entire home, these units appeal to all tastes with glossy or matte glass-covered body with a wide range of colors, and additional ceramic or wood-covered cover options.

46 CHEST OF DRAWERS & BEDSIDES

Sonorous chest of drawers and bedside tables offer you very wide range options for storing your clothes or any other things that need storing.

48 CHEST OF DRAWERS & BEDSIDES 49