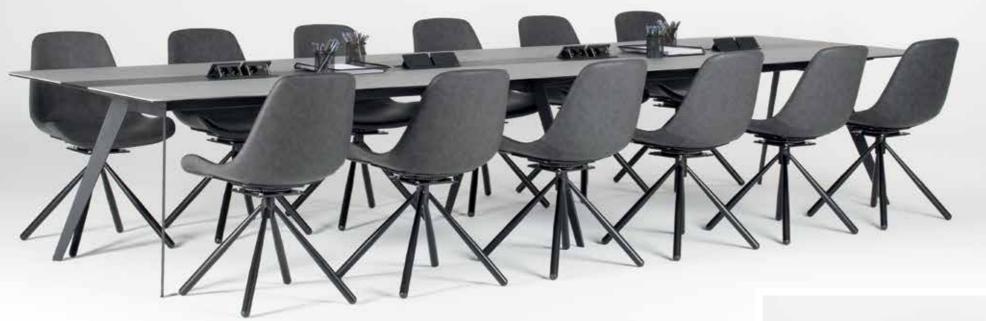

## **Meeting Table**

In this meeting table for 12 people, every detail that the participants may need has been thought. Power sockets, network sockets and even usb sockets.