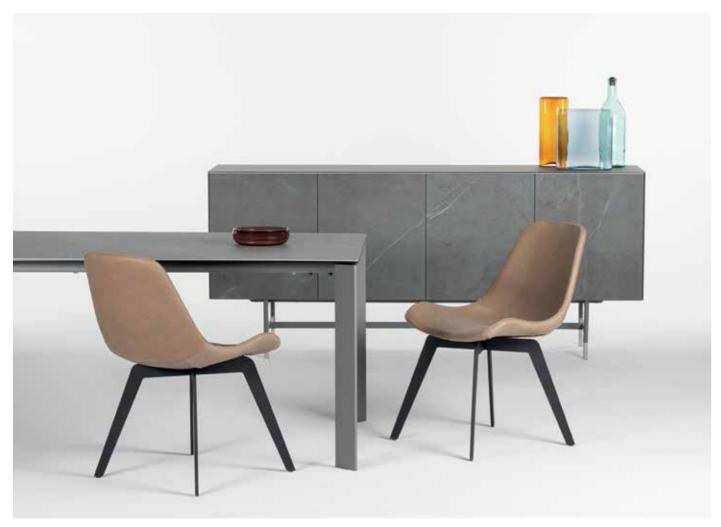

# **SIDEBOARDS**

Available in both wood base and metal frame, Sonorous sideboards offer a modular system with a rich collection of colors and shapes.

The series allows to freely position shelves, drawers or display cases, and to choose from a wide variety of materials and exclusive finishes including a continuous delicate glass top.

With transparent glass sideboard models, you can create a more elegant dining room by highlighting your objects and dinnerwares. Slim design table legs are ideal for more minimalist environments.

26 SIDEBOARDS