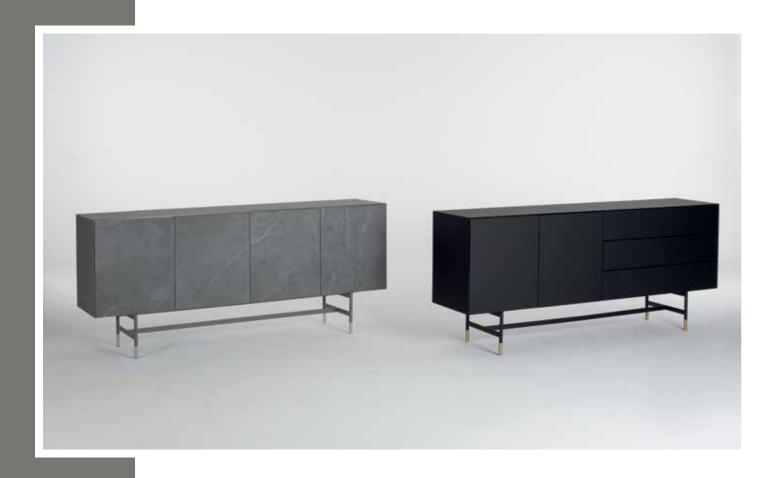

# **SIDEBOARDS**

Available in both wood base and metal frame, Sonorous sideboards offer a modular system with a rich collection of colors and shapes.

The series allows to freely position shelves, drawers or display cases, and to choose from a wide variety of materials and exclusive finishes including a continuous delicate glass top.

With transparent glass sideboard models, you can create a more elegant dining room by highlighting your objects and dinnerwares. Slim design table legs are ideal for more minimalist environments.

26 SIDEBOARDS