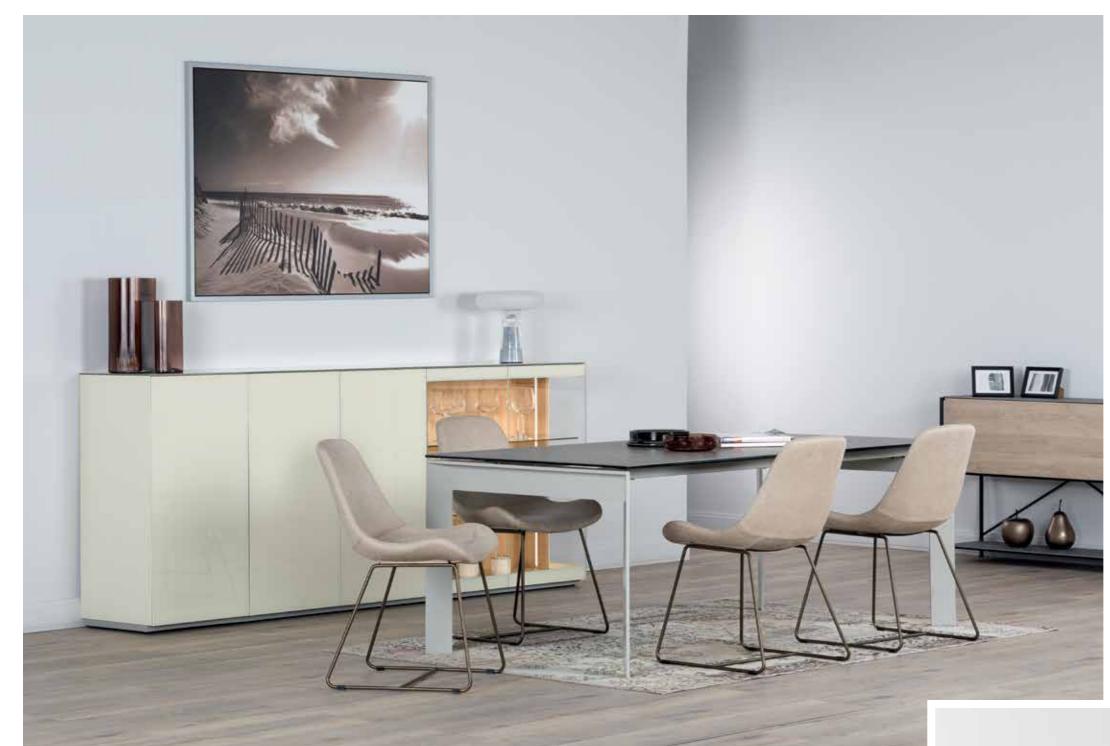

# **SIDEBOARDS**

Available in both wood base and metal frame, Sonorous sideboards offer a modular system with a rich collection of colors and shapes.

The series allows to freely position shelves, drawers or display cases, and to choose from a wide variety of materials and exclusive finishes including a continuous delicate glass top.

With transparent glass sideboard models, you can create a more elegant dining room by highlighting your objects and dinnerwares. Slim design table legs are ideal for more minimalist environments.

26 SIDEBOARDS