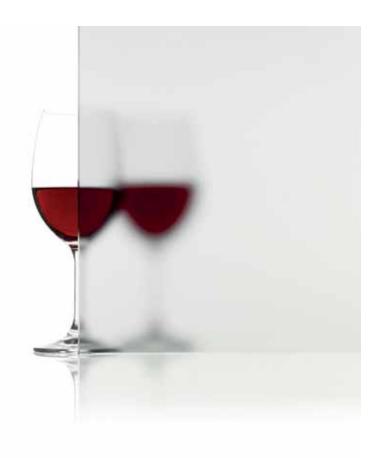

#### ACID ETCHED GLASS / BACK PAINTED (EX/SB)

Acid-etched glass is annealed glass treated with acid to permanently change its appearance, making it smoother than sandblasted glass.

We strategically color the reverse side of a piece of glass using advanced equipment renowned for precision, spray painting unit and tempering oven, to ensure the finished product is evenly covered. By coupling the beauty of back-painted glass with its practicality, you'll have a winning combination for endless applications.