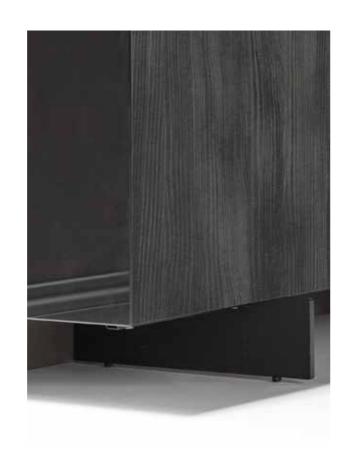

### **CHOICE OF CABINET LEGS**

BASE 3,5 cm / 9 cm

PLAIN 13 cm

CLUB 28 cm

CAGE 40 cm

SPIKE 20 cm / 13 cm

CAGE 20 cm

TUBE 13 cm