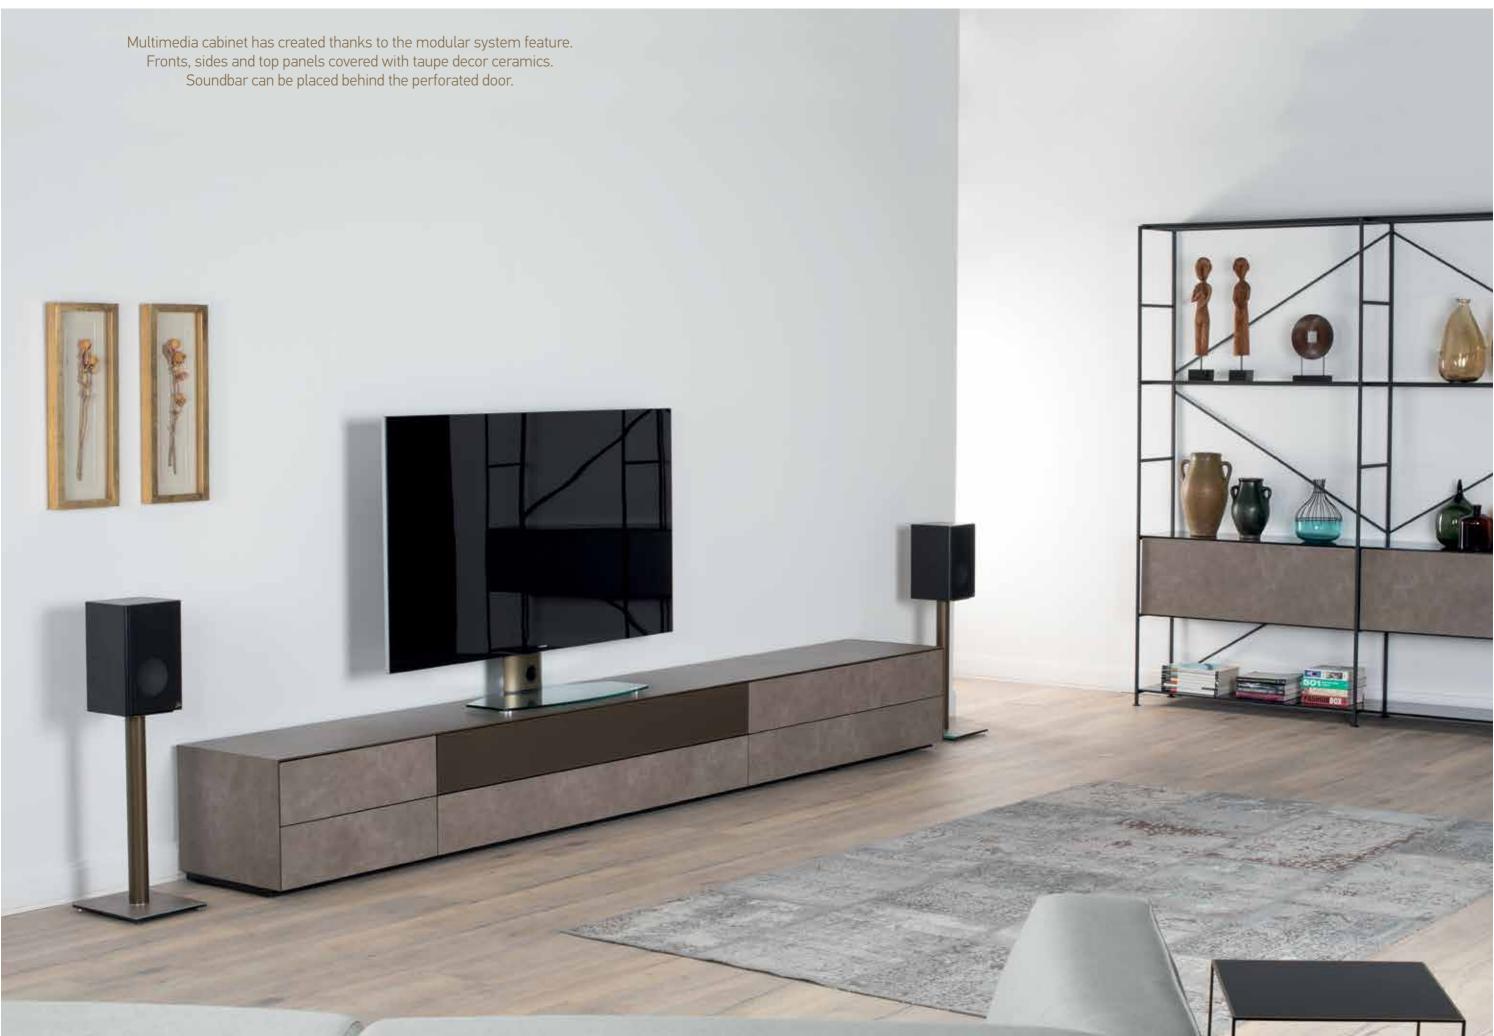

# **MULTIMEDIA CABINETS**

Sonorous multimedia cabinets offer a modular concept that displays and discreetly stores all your audio/video equipment right at the heart of your living space.

Contemporary designs of lacquered tempered glass, acid etched glass, porcelain and wood have never been so beautiful and completely timeless. Come and discover the perfect balance between industrial design and handicrafts.