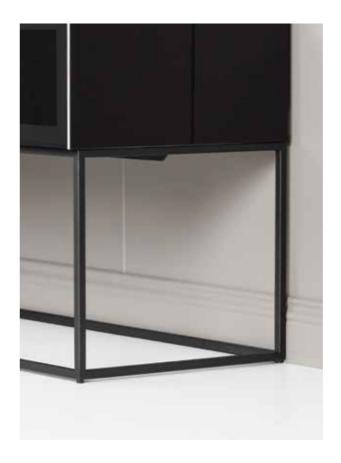

### **CHOICE OF CABINET LEGS**

BASE 3,5 cm / 9 cm

PLAIN 13 cm

CLUB 28 cm

CAGE 40 cm

SPIKE 20 cm / 13 cm

CAGE 20 cm

TUBE 13 cm