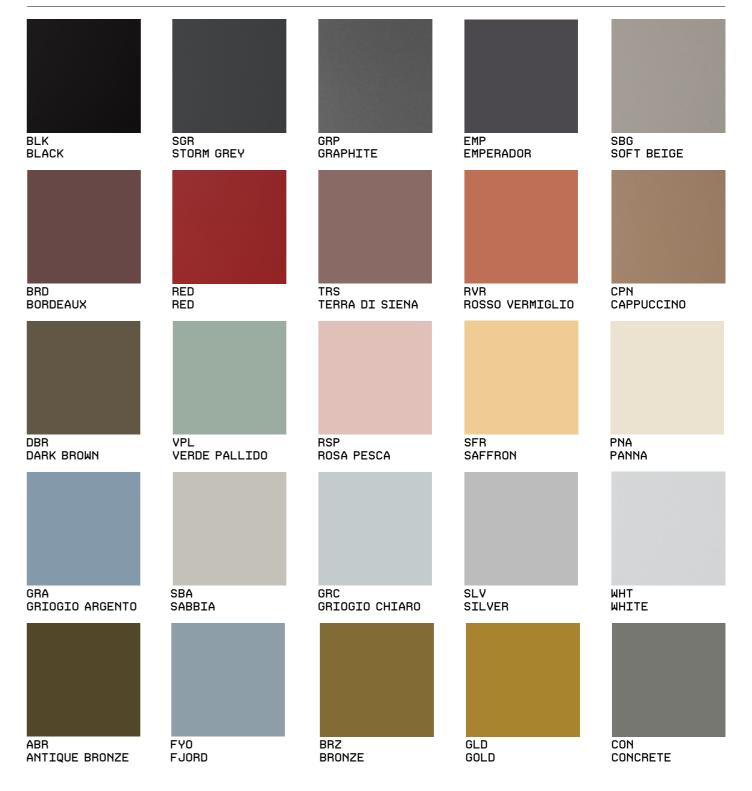

### CHOICE OF TABLE LEGS

132 FEATURES 133

**METAL COLORS** CATEGORY (B)

Finishes to match different tastes and needs. Tempered glass colors and wood finishes, allow you to choose and compliment your style.

### GLASS COLORS (Shiny, <sup>1</sup>Matte, <sup>2</sup>Reeded)

### CATEGORY (A)

CON

CONCRETE

134 color

ANTIQUE BRONZE

VMS

VERDE MUSCHIO

Please note that reeded glass can be applied only dark colors such as BLK,GRP,BRD. Etc.