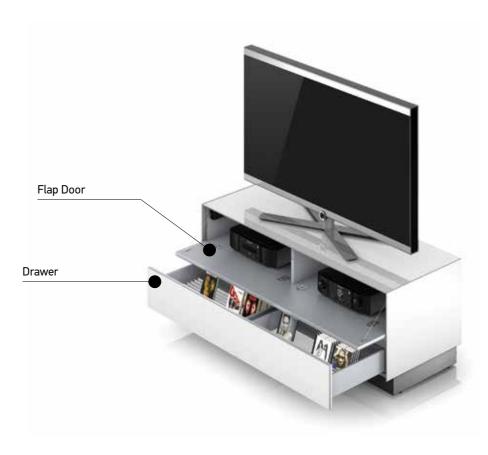

DRAWER SLIDES & FLAP DOORS

Drawer

Flap door

DRAWER SLIDES FLAP DOORS & SIDE OPENING DOORS