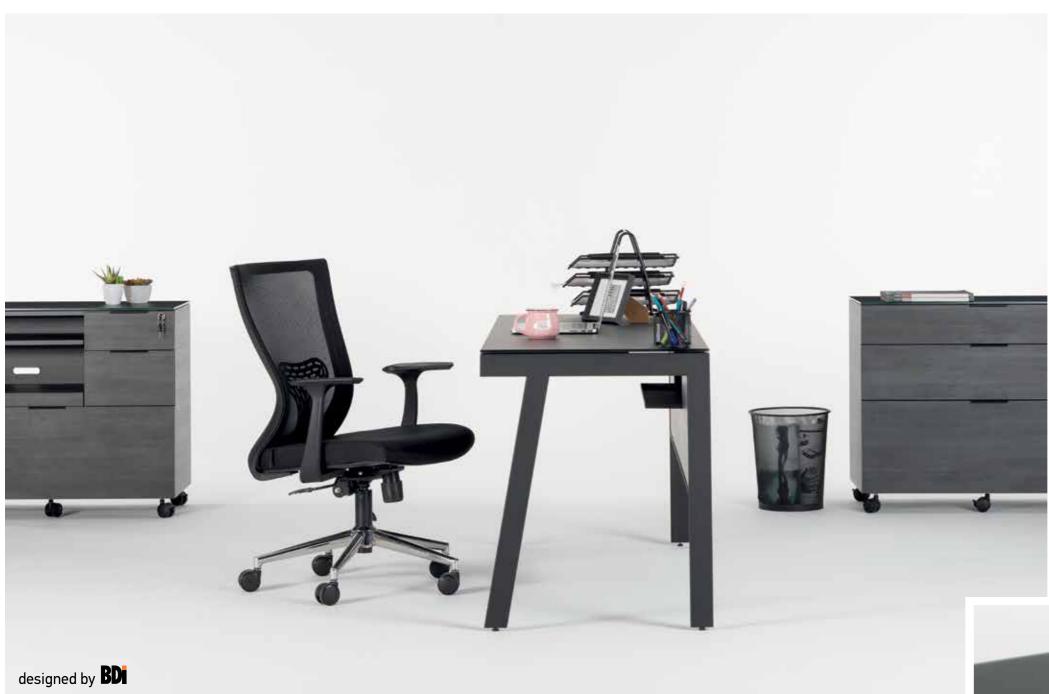

### **EPSILON**

Smart sophistication. From a generously-sized keyboard drawer to cable-concealing modesty panels, impeccable attention to detail is at the heart of Epsilon's streamlined and elegant design.

## **Epsilon**

Keyboard drawer on desks,
Cable management,
File organizer drawer in cabinets and caisson,
Mobilized cabinets, Sturdy metal construction on tables.

Thanks to the height compatibility between the Epsilon series products, each unit comes next to the other, allowing the creation of customized designs for the environment and for the individual.