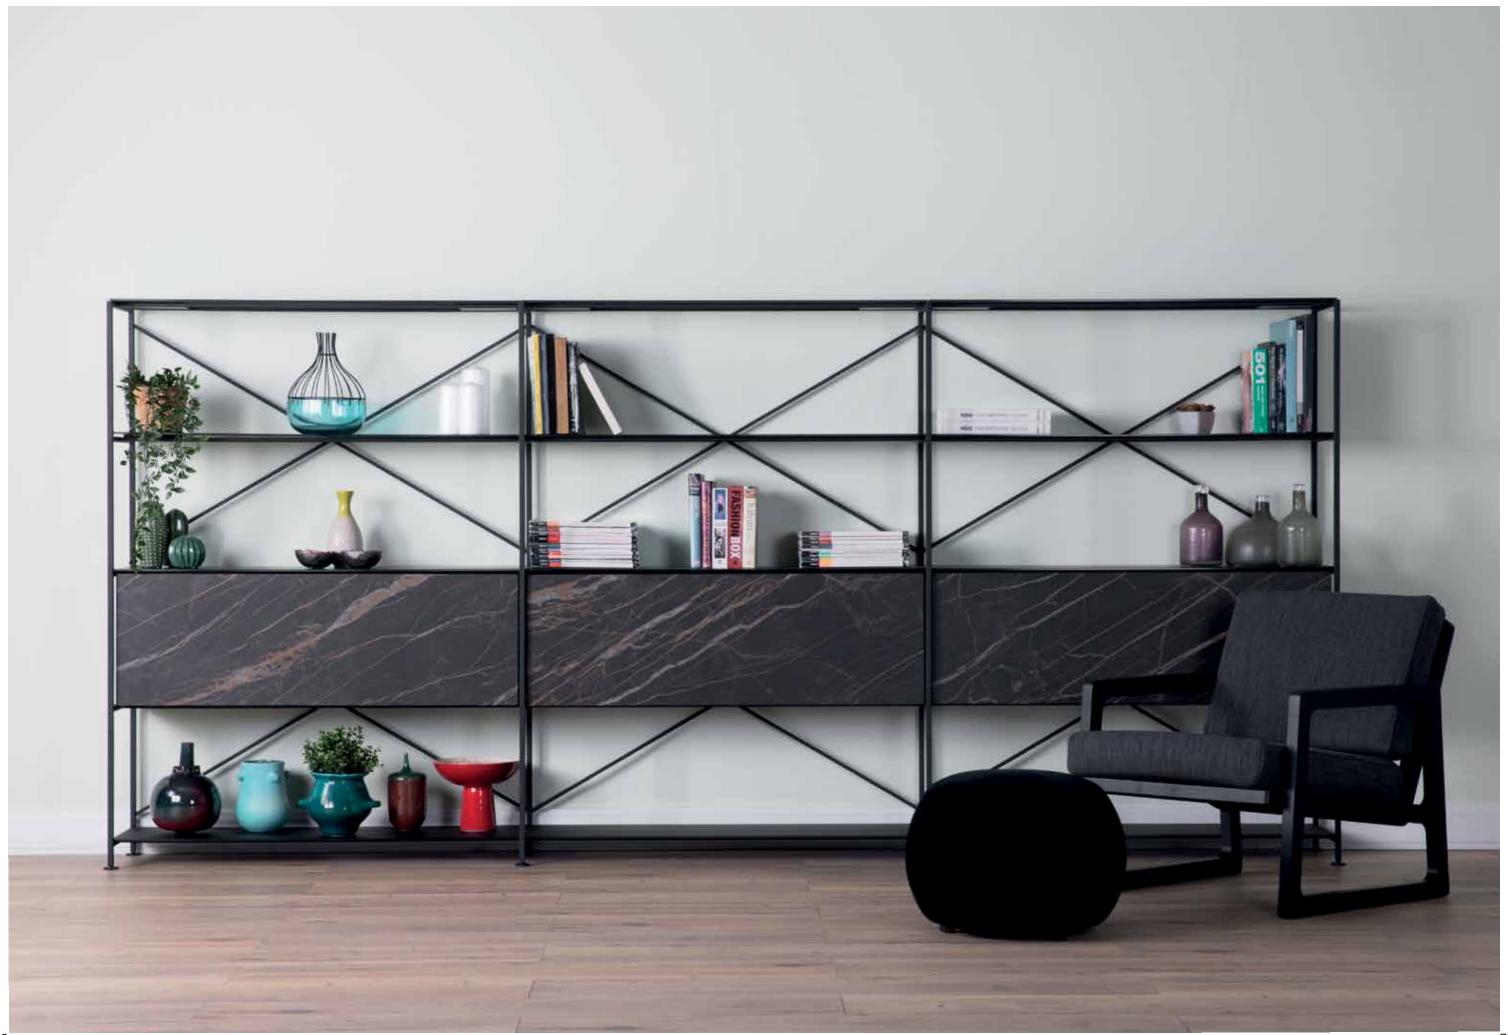

#### **SHELF & BOX SYSTEM**

A bookshelf, a sideboard or a showcase... Shelf & Box finds its place in all living areas ranging from domestic spaces to professional settings. Featuring steel bars that allow for multiple storage options, the system can be customized with different materials, colors and finishes.

68 SHELF & BOX SYSTEM

70 SHELF & BOX SYSTEM