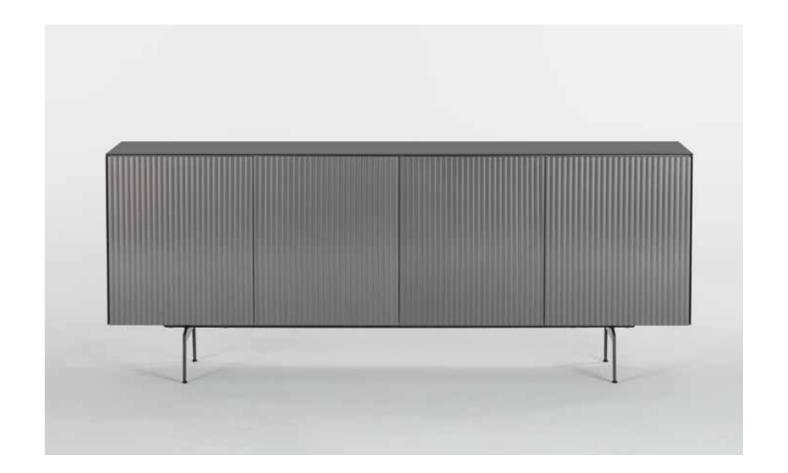

# **SIDEBOARDS**

Available in both wood base and metal frame, Sonorous sideboards offer a modular system with a rich collection of colors and shapes.

The series allows to freely position shelves, drawers or display cases, and to choose from a wide variety of materials and exclusive finishes including a continuous delicate glass top.

With transparent glass sideboard models, you can create a more elegant dining room by highlighting your objects and dinnerwares. Slim design table legs are ideal for more minimalist environments.

26 SIDEBOARDS

34 SIDEBOARDS

Sideboard - Front doors reeded glass with deep vertical texture. Special effect created when the light coming on the surface.

Available in the Sonorous glass collection colors and metal collection colors.