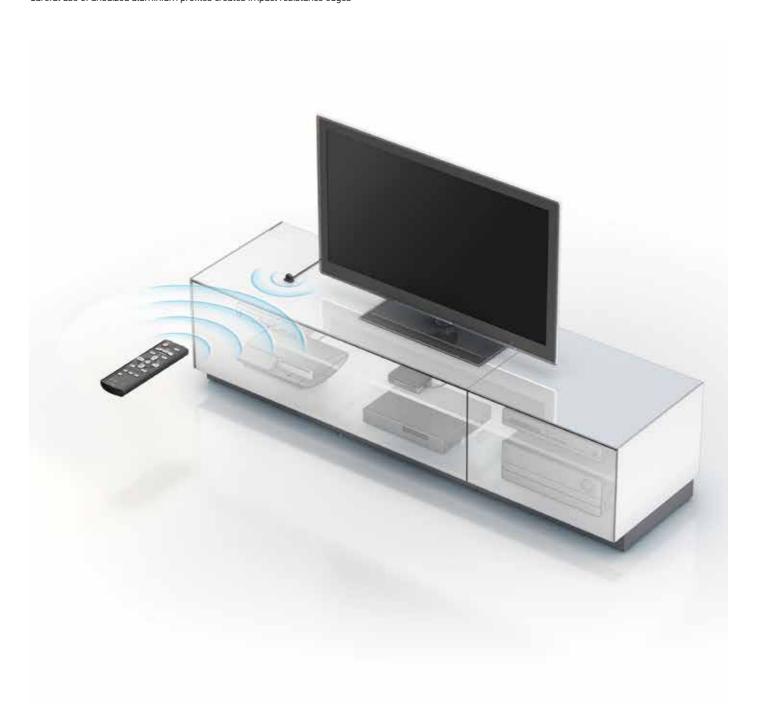

#### CABLE MANAGEMENT (EX)

Cables are an essential part of your system, but you don't want to see them. Multiple and discrete horizontal and vertical cable channels make for easy access for cabling through shelves and cabinets whilst keeping them out of sight within the cabinet.

#### ROTATING MOUNT (EX)

Brushed anodised aluminium profile is used for TV mounting and provides rotating and an integrated cable management system.

### IR REPEATER (EX)

Control all your equipment with your remotes, yet keeping it out of sight. Our Infrared Repeater system relays remote control signals to your equipment within the cabinet.

126 FEATURES FEATURES 127