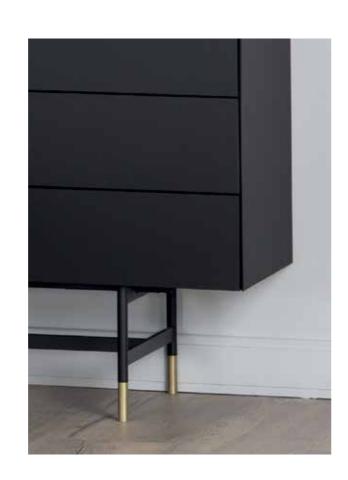

### **CHOICE OF CABINET LEGS**

BASE 3,5 cm / 9 cm

PLAIN 13 cm

CLUB 28 cm

CAGE 40 cm

SPIKE 20 cm / 13 cm

CAGE 20 cm

TUBE 13 cm