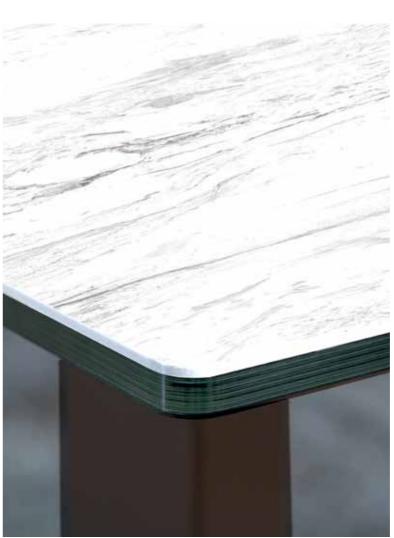

## **Textured Edge Table Tops**

The main characteristic of "Textured edge" ceramic is their body and surface continuity, both as material and look.

The table tops are resistant to impact, stains and scratches.