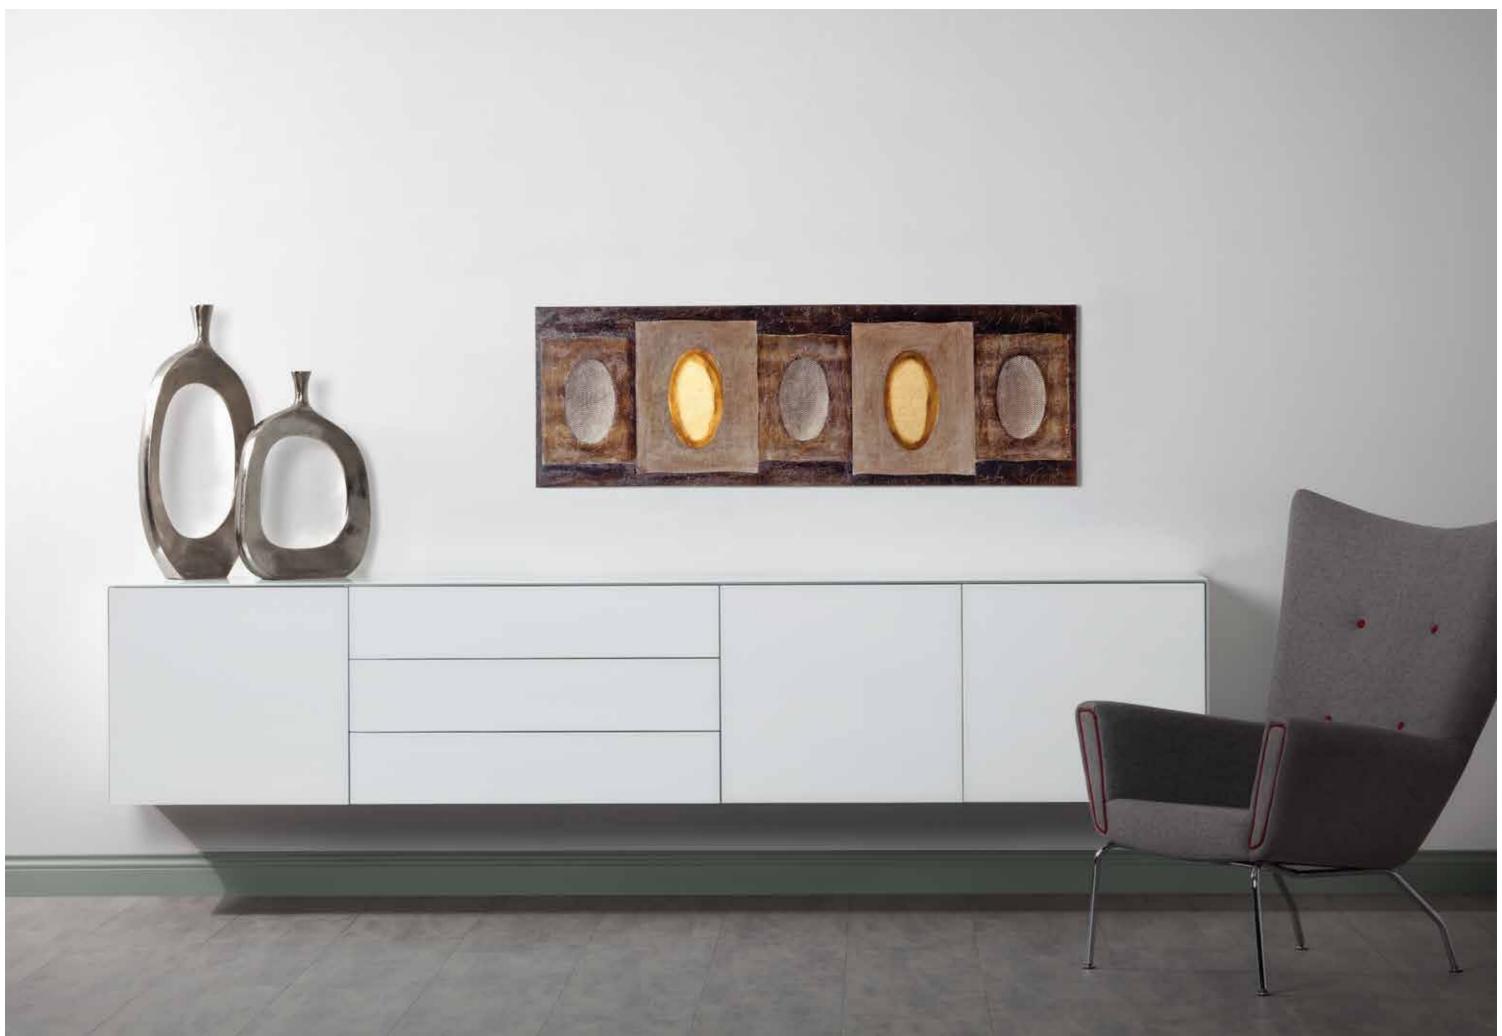

# **SIDEBOARDS**

Available in both wood base and metal frame, Sonorous sideboards offer a modular system with a rich collection of colors and shapes.

The series allows to freely position shelves, drawers or display cases, and to choose from a wide variety of materials and exclusive finishes including a continuous delicate glass top.

With transparent glass sideboard models, you can create a more elegant dining room by highlighting your objects and dinnerwares. Slim design table legs are ideal for more minimalist environments.

26 SIDEBOARDS