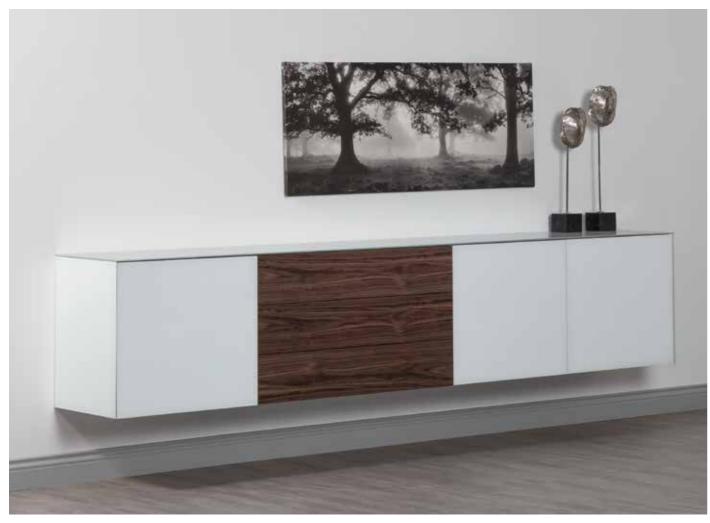

# **SIDEBOARDS**

Available in both wood base and metal frame, Sonorous sideboards offer a modular system with a rich collection of colors and shapes.

The series allows to freely position shelves, drawers or display cases, and to choose from a wide variety of materials and exclusive finishes including a continuous delicate glass top.

With transparent glass sideboard models, you can create a more elegant dining room by highlighting your objects and dinnerwares. Slim design table legs are ideal for more minimalist environments.

26 SIDEBOARDS