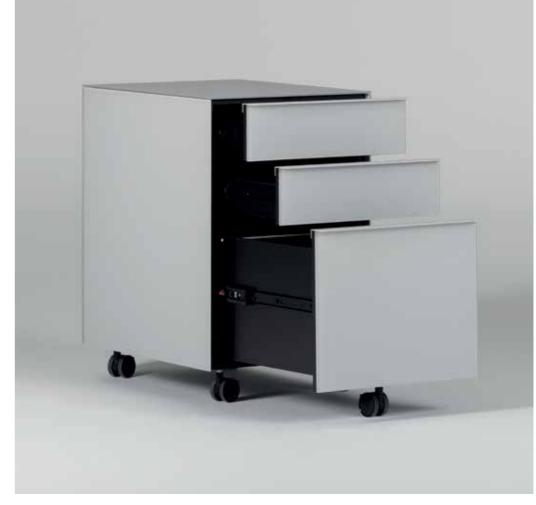

DRAWER (EX / SB)

Drawers incorporate high performance and luxury "push to open" mechanisms

High-quality flap mechanisms ensures soft opening and closing.

PUSH TO OPEN (EX / SB)

ADJUSTABLE LEVELLING FEET FOR BASES (EX / SB)

DRAWER SLIDES & FLAP DOORS

Drawer

Flap door

DRAWER SLIDES FLAP DOORS & SIDE OPENING DOORS