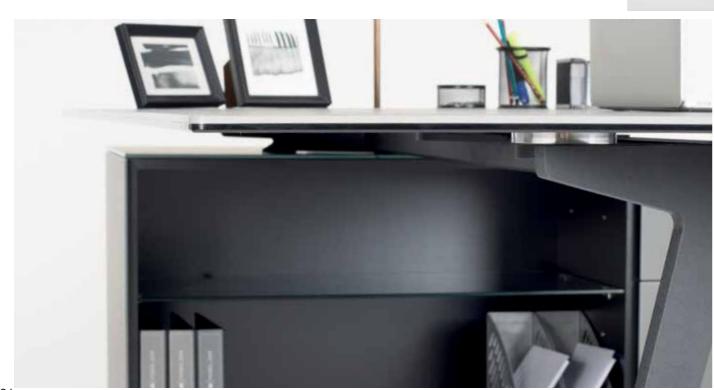

#### CABLE MANAGEMENT (EX)

Cables are an essential part of your system, but you don't want to see them. Multiple and discrete horizontal and vertical cable channels make for easy access for cabling through shelves and cabinets whilst keeping them out of sight within the cabinet.