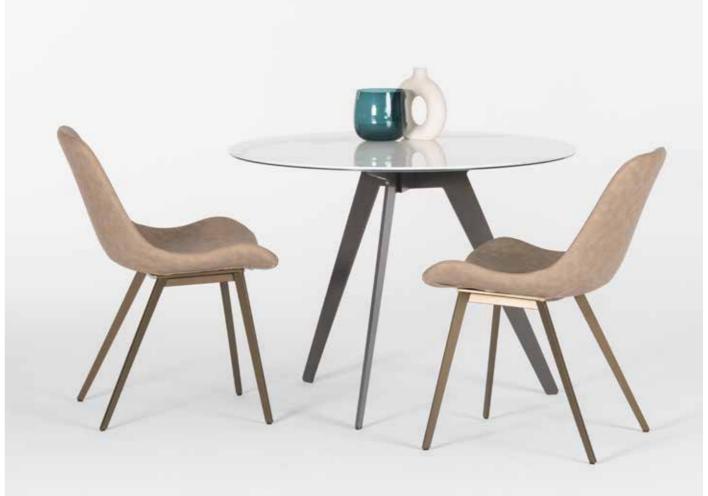

# **TABLES**

At home for dining and study or in the office as a prestigious meeting table or desk... Great craftsmanship of Sonorous tables bring stylish details to all living spaces. Options for tops, bases and dimensions make it possible to combine all the elements with each other, just as you wish.

## **Jetty Table**

Jetty leg can be applied on circular or square table tops for use of coffee shops, restaurants, kitchens etc. Leg made of sheet metal and painted with powder coated paint. Table top is 8 mm safety tempered glass and can be painted wide range of glass colors.