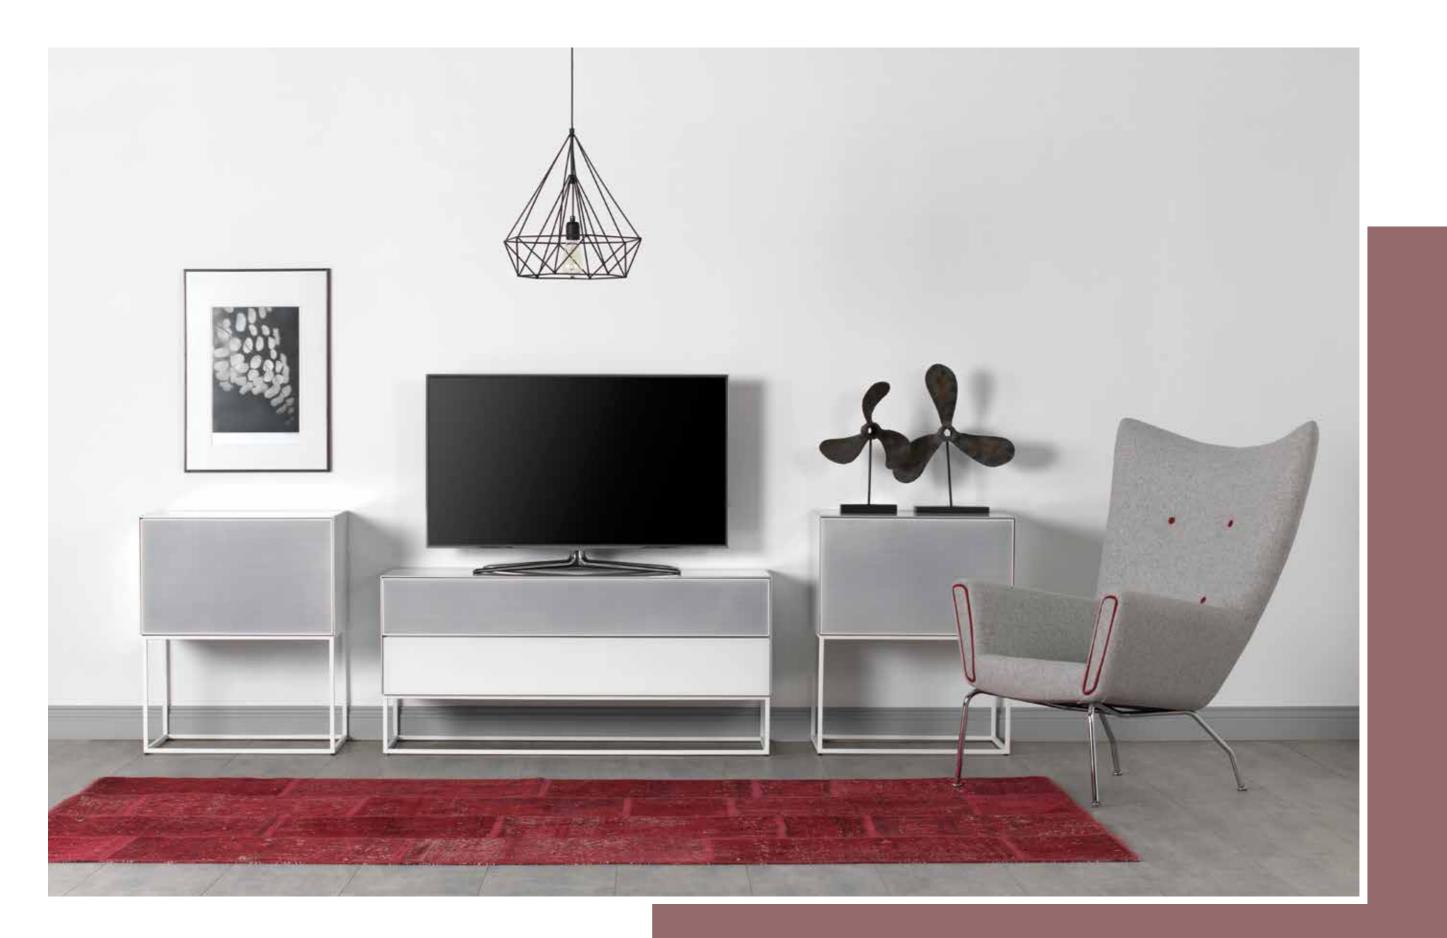

# **SIDEBOARDS**

Available in both wood base and metal frame, Sonorous sideboards offer a modular system with a rich collection of colors and shapes.

The series allows to freely position shelves, drawers or display cases, and to choose from a wide variety of materials and exclusive finishes including a continuous delicate glass top.

With transparent glass sideboard models, you can create a more elegant dining room by highlighting your objects and dinnerwares. Slim design table legs are ideal for more minimalist environments.

26 SIDEBOARDS