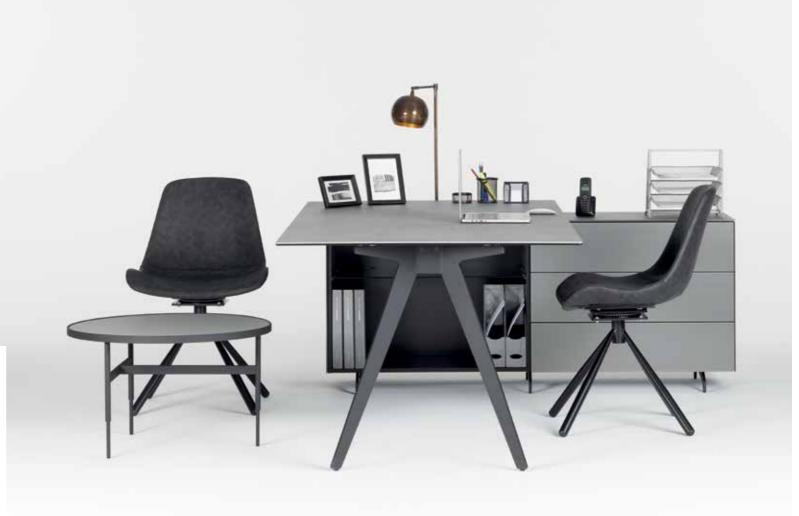

## **OFFICE**

Love your work space. With fixed and mobile elements and sturdy metal construction, Sonorous office furniture combine innovative design with modern engineering, creating an inspiring working space for all.

### **EPSILON**

Smart sophistication. From a generously-sized keyboard drawer to cable-concealing modesty panels, impeccable attention to detail is at the heart of Epsilon's streamlined and elegant design.

102 office office 103