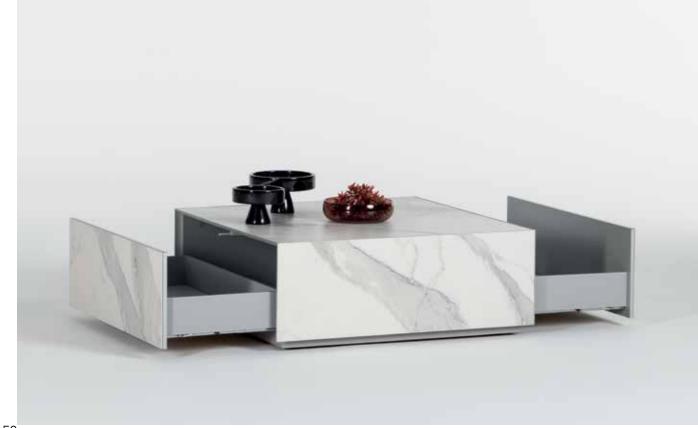

# **COFFEE & SIDE TABLES**

Adapting to any space for any use, Sonorous coffee and side tables are ideal for mixing heights, colors and bases for adding a vibrant touch to all living areas. A wide range of tops and bases that can be arranged in numberless ways, offer added space for eating, working or just enjoying coffee.

54 COFFEE&SIDE TABLES

Two drawers adds versatibility and very elegant looking ES80 coffee table.

58 COFFEE&SIDE TABLES

Marble effect ceramic top (mocha perla) brings nature to your living room.

Stylish boomerang shaped coffee table legs.