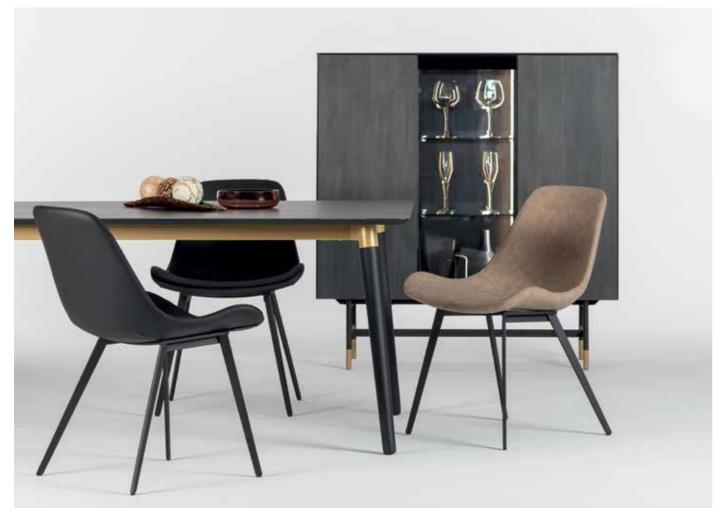

# **SIDEBOARDS**

Available in both wood base and metal frame, Sonorous sideboards offer a modular system with a rich collection of colors and shapes.

The series allows to freely position shelves, drawers or display cases, and to choose from a wide variety of materials and exclusive finishes including a continuous delicate glass top.

Fully ceramic (invisible white) covered sideboard with marble effect. Accompanied with table top - gray stone textured ceramic (pietra grey).

Indispensable for your dark interior spaces. Great choice for displaying your objects, glasses and dinnerware. Shiny noir desir door & coffee table set will be a perfect match.