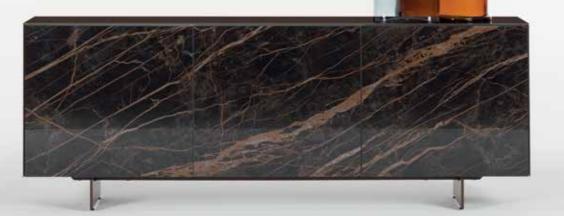

Fully ceramic (invisible white) covered sideboard with marble effect. Accompanied with table top - gray stone textured ceramic (pietra grey).

Indispensable for your dark interior spaces. Great choice for displaying your objects, glasses and dinnerware. Shiny noir desir door & coffee table set will be a perfect match.