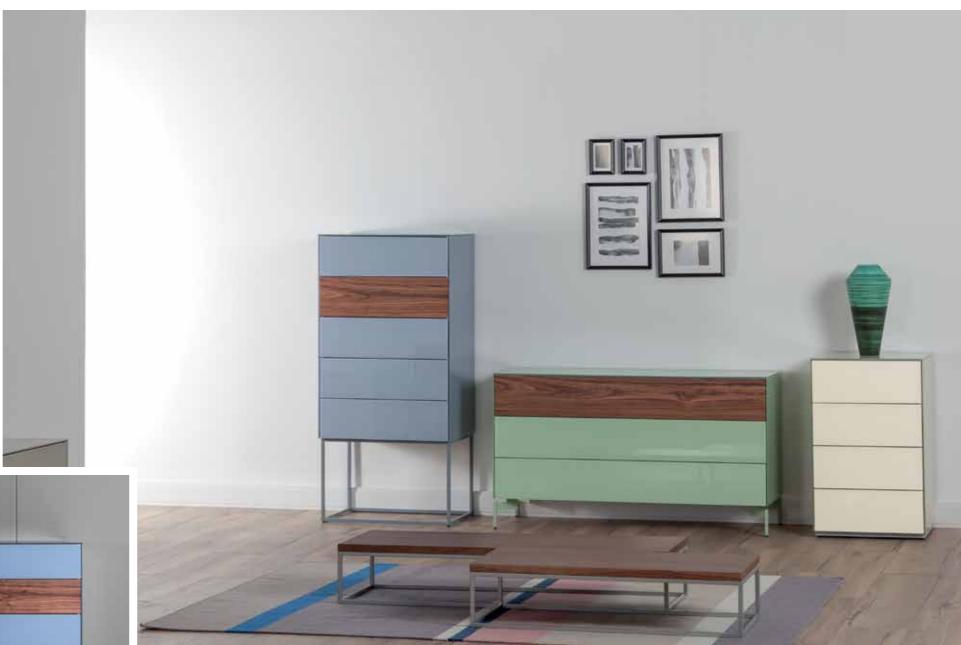

#### **CHEST OF DRAWERS & BEDSIDES**

Sonorous offers functional and complementary units in a new approach to modern living. Offering storage space for the entire home, these units appeal to all tastes with glossy or matte glass-covered body with a wide range of colors, and additional ceramic or wood-covered cover options.

46 CHEST OF DRAWERS & BEDSIDES

Sonorous chest of drawers and bedside tables offer you very wide range options for storing your clothes or any other things that need storing.

48 CHEST OF DRAWERS & BEDSIDES 49