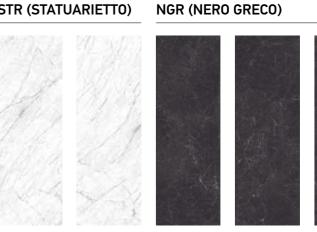

### PIGRB / PIGRS (PIETRA GREY)

**CAL (MICHELANGELO)** 

DCR (DIAMOND CREAM)

STR (STATUARIETTO)

PPTF (PIASENTINA TAUPE)

All information about the products in this catalog were correct at the time of going to press.