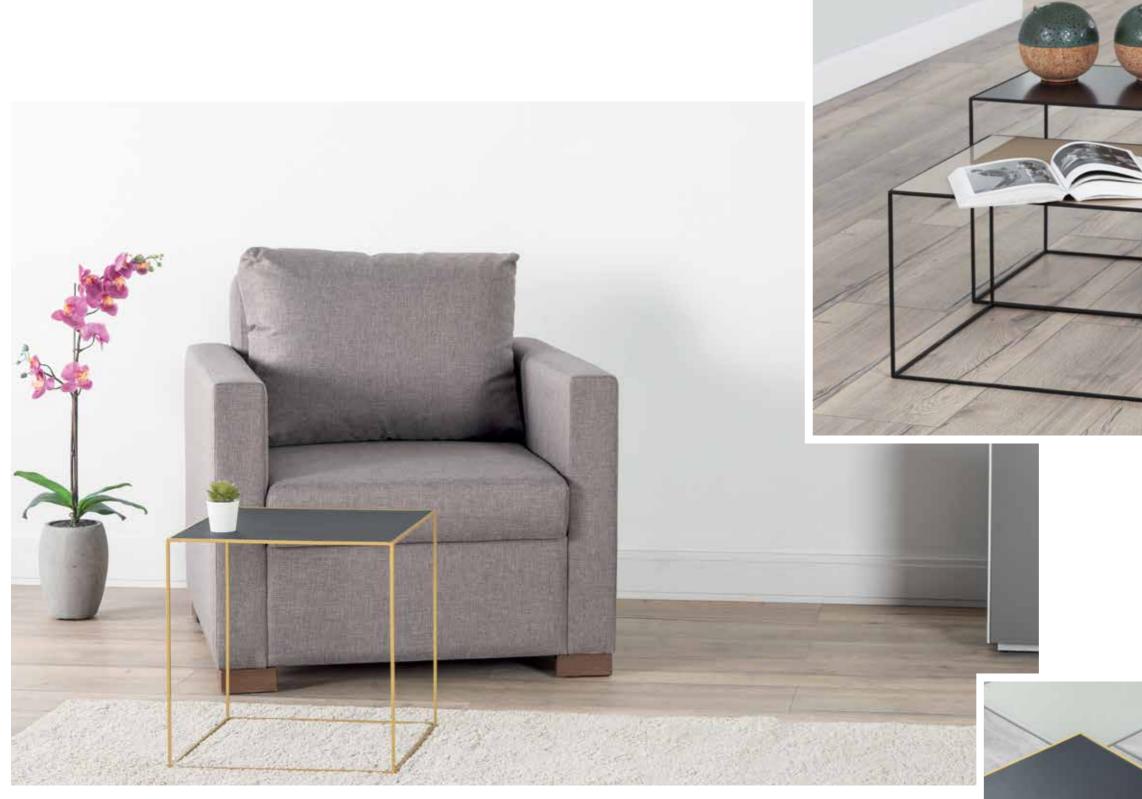

# **COFFEE & SIDE TABLES**

Adapting to any space for any use, Sonorous coffee and side tables are ideal for mixing heights, colors and bases for adding a vibrant touch to all living areas. A wide range of tops and bases that can be arranged in numberless ways, offer added space for eating, working or just enjoying coffee.

54 COFFEE&SIDE TABLES

Two drawers adds versatibility and very elegant looking ES80 coffee table.

58 COFFEE&SIDE TABLES

Marble effect ceramic top (mocha perla) brings nature to your living room.

Stylish boomerang shaped coffee table legs.