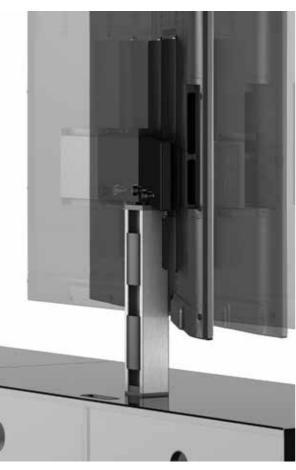

#### ROTATING MOUNT (EX)

Brushed anodised aluminium profile is used for TV mounting and provides rotating and an integrated cable management system.