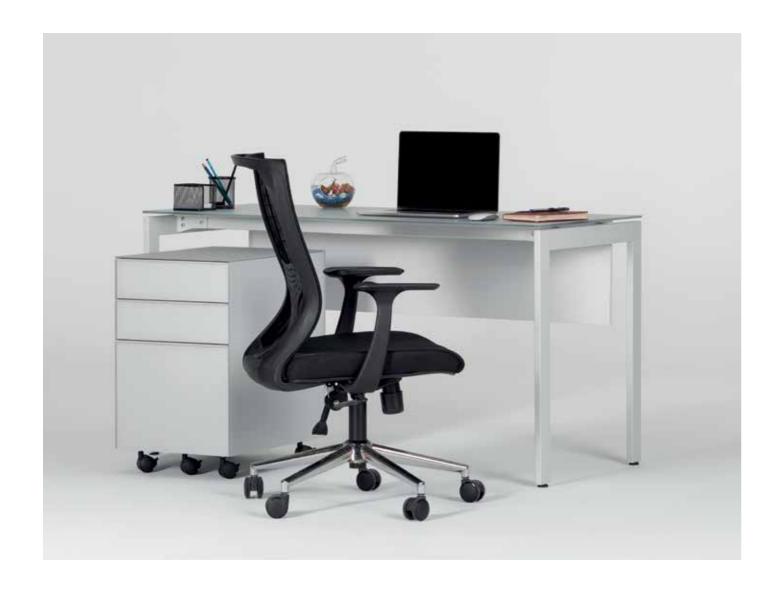

## **Desk Plus**

Simple working environments for you and your guests, away from unnecessary details and not straining the eyes.

106 office office 107

## Work

Small and compact workspace with movable pedestal with drawers.
A small space in your home Office will suffice.

108 office office 109