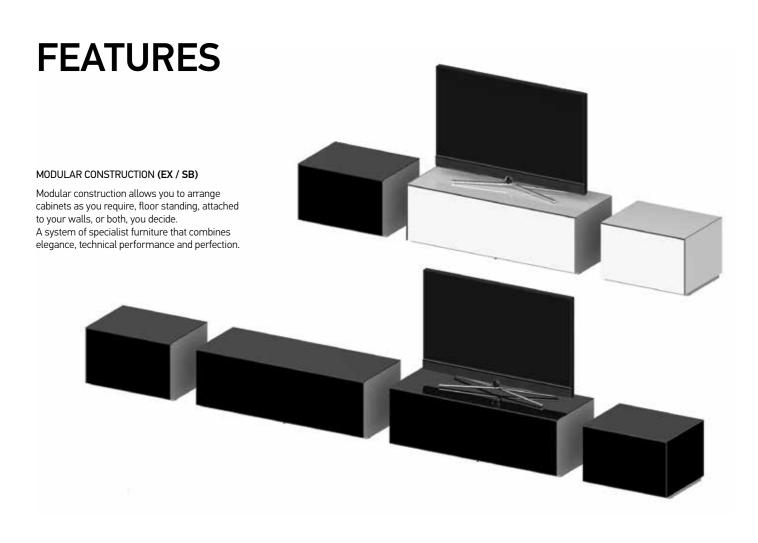

# **MULTIMEDIA CABINETS**

Sonorous multimedia cabinets offer a modular concept that displays and discreetly stores all your audio/video equipment right at the heart of your living space.

Contemporary designs of lacquered tempered glass, acid etched glass, porcelain and wood have never been so beautiful and completely timeless. Come and discover the perfect balance between industrial design and handicrafts.

MULTIMEDIA CABINETS

MULTIMEDIA CABINETS

Elements cabinet with wall hanging vitrine - transparent glass door with led lighting system.

Multimedia furniture with special perforated front doors. The speakers and A/V aquipments remain hidden and easily accessible.