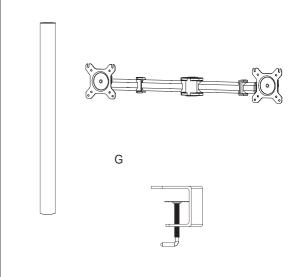

a structure that is prone to vibration, movement or chance of impact. Failure to do so could result in damage to the display and/or damage to the mounting surface.



Do not install near heater, fireplace, direct sunlight, air conditioning or any other source of direct heat energy. Failure to do so may result in damage to the display and could increase the risk of fire.



At least two qualified people should perform the installation procedure. Injury and/or damage can result from dropping or mishandling the display.



Recommended mounting surfaces: wooden studs and solid-flat concrete. If the mount is to be installed on any surface other than wooden studs, use suitable hardware (which is commercially available).

#### **TOOLS REQUIRED NOT INCLUDED**









#### **▶** PARTS INCLUDED





# INSTALLATION