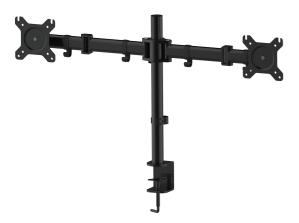

## **MOUNTING INSTRUCTIONS**

**VESA75/100** 

MODEL: HN-MBD1-U1

8kg(17.6lbs) max.

13" - 27"(33-69cm).

For any parts enquiries, please contact AV Supply Group as below: New Zealand P 64 9 274 9172 E info@avsupply.co.nz Australia P 61 3 9071 4585 E info@avsupplygroup.com.au