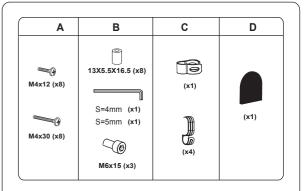

n a structure that is prone to vibration, movement or chance of impact. Failure to do so could result in damage to the display and/or damage to the mounting surface.



Do not install near heater, fireplace, direct sunlight, air conditioning or any other source of direct heat energy. Failure to do so may result in damage to the display and could increase the risk of fire.



At least two qualified people should perform the installation procedure. Injury and/or damage can result from dropping or mishandling the display.



Recommended mounting surfaces: wooden studs and solid-flat concrete. If the mount is to be installed on any surface other than wooden studs, use suitable hardware (which is commercially available).

#### **TOOLS REQUIRED NOT INCLUDED**









#### **▶** PARTS INCLUDED





# INSTALLATION