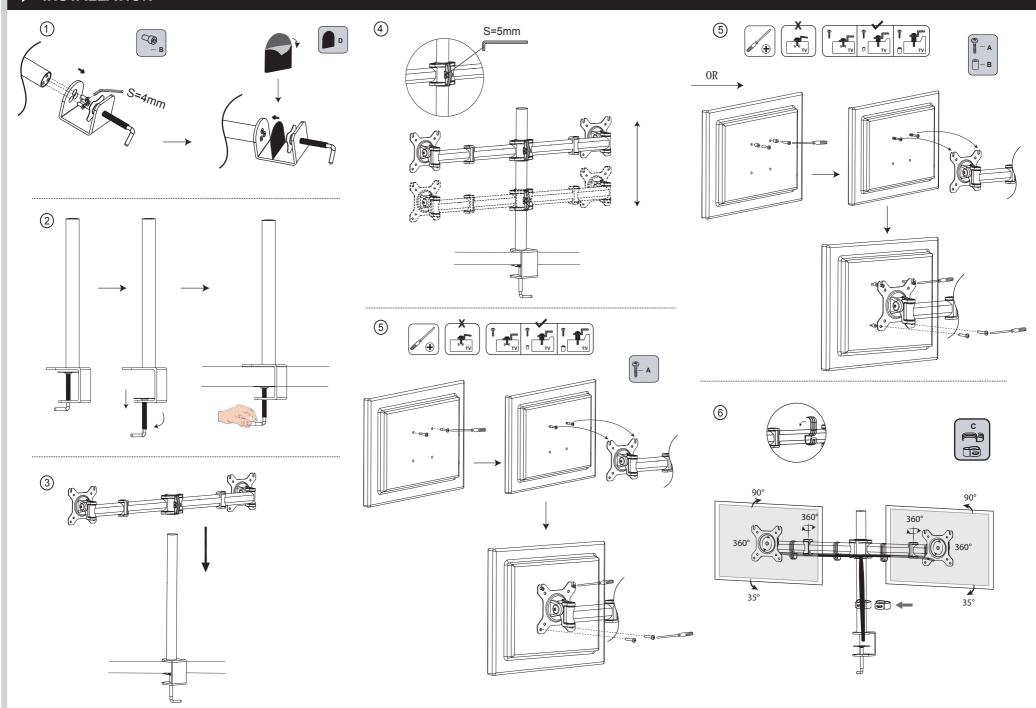

s prone to vibration, movement or chance of impact. Failure to do so could result in damage to the display and/or damage to the mounting surface.



Do not install near heater, fireplace, direct sunlight, air conditioning or any other source of direct heat energy. Failure to do so may result in damage to the display and could increase the risk of fire.



At least two qualified people should perform the installation procedure. Injury and/or damage can result from dropping or mishandling the display.



Recommended mounting surfaces: wooden studs and solid-flat concrete. If the mount is to be installed on any surface other than wooden studs, use suitable hardware (which is commercially available).

#### **TOOLS REQUIRED NOT INCLUDED**









#### **▶** PARTS INCLUDED





# INSTALLATION