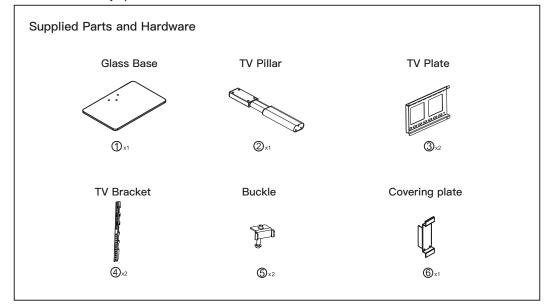

## Installation Instruction

V2.0

**MODEL: PSTVS02** 

For 32" - 65" TVs up to 40kg