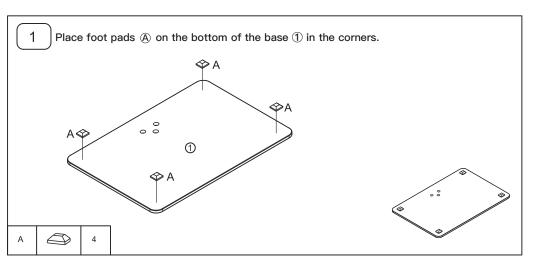

## Installation Instruction

V2.0

**MODEL: PSTVS02** 

For 32" - 65" TVs up to 40kg