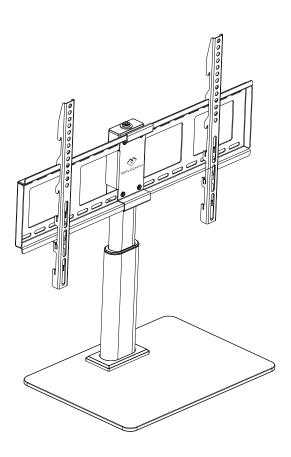

## Installation Instruction

V2.0

**MODEL: PSTVS02** 

For 32" - 65" TVs up to 40kg