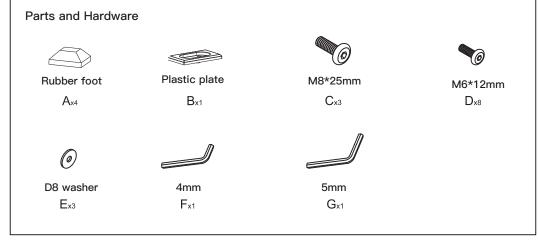

## Installation Instruction

V2.0

**MODEL: PSTVS02** 

For 32" - 65" TVs up to 40kg