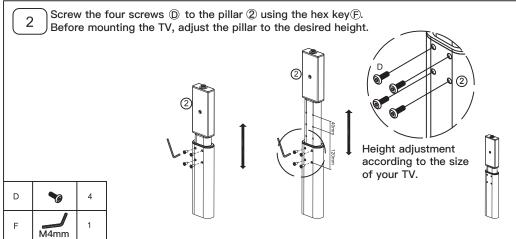

## Installation Instruction

V2.0

**MODEL: PSTVS02** 

For 32" - 65" TVs up to 40kg