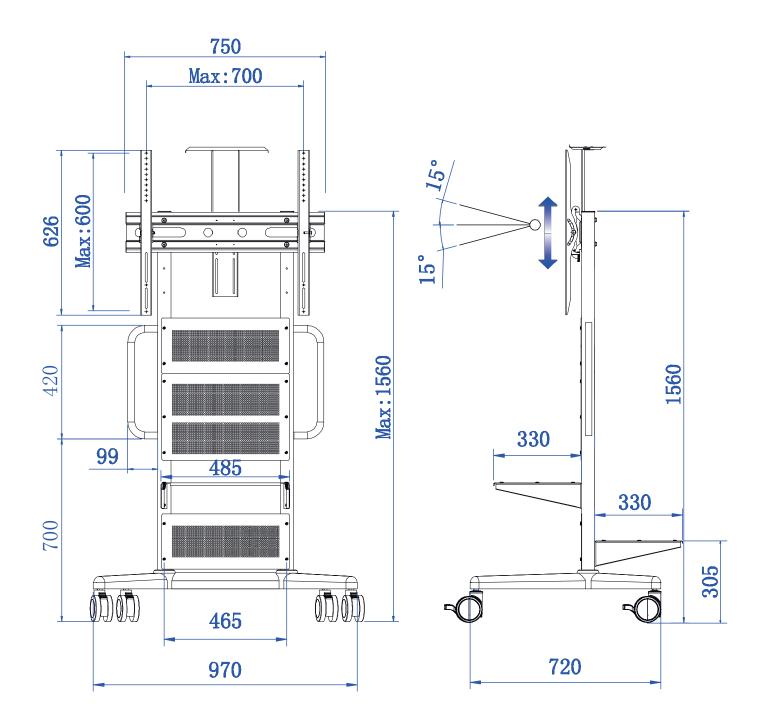

**WARNING:** Exceeding the weight capacity can result in serious personal injury or damage to equipment! It is the installer's responsibility to make sure the combined weight of all components attached to the SAVC3780B up to (and including) the display does not exceed 187 lbs (80 kg). Use with heavier televisions may result in instability causing tip over resulting in death or serious injury!

NOTE: The SAVC3780B cart has no user serviceable parts.

- **NOTE:** The SAVC3780B cart can support screen sizes up to a maximum of 80" wide.
- **NOTE:** Due to continuous product improvement, images shown in this manual may vary from actual product.

## Install TV Mount to the Frame in Desired Location

The height from the centre of the TV to the floor