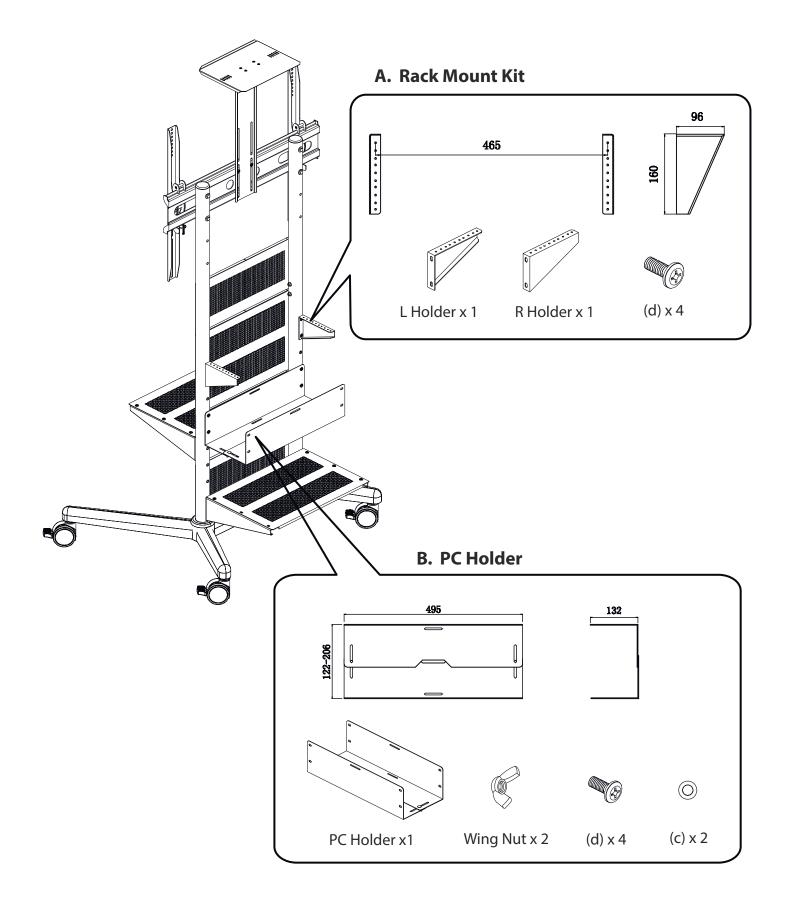

o and/or video equipment to the cart may result in the cart collapsing or overturning onto a child. DO NOT relocate audio and/or video equipment to the cart!

NOTE: The SAVC3780B cart has no user serviceable parts.

- **NOTE:** The SAVC3780B cart can support screen sizes up to a maximum of 80" wide.
- **NOTE:** Due to continuous product improvement, images shown in this manual may vary from actual product.

#### --SAVE THESE INSTRUCTIONS--



#### **Supplied Parts and Hardware**



#### **Supplied Parts and Hardware**







**2** Install Frame to the Base



## Install TV Mount to the Frame in Desired Location



The height from the centre of the TV to the floor

## **4** Install Camera Shelf in Desired Location



## **5** Install Shelf Support Rail



# Install TV to the TV Mounts