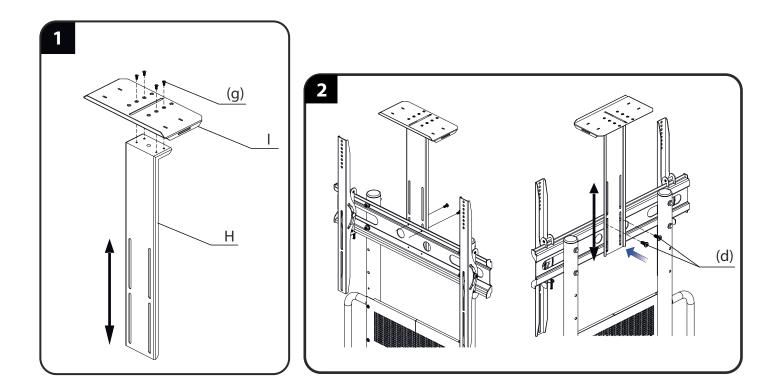

#### **Supplied Parts and Hardware**

**2** Install Frame to the Base

## Install TV Mount to the Frame in Desired Location

The height from the centre of the TV to the floor