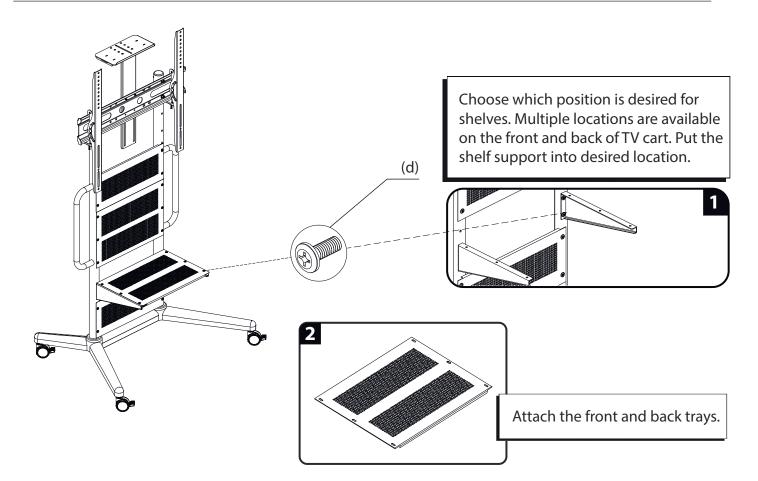

IOUS INJURY OR DEATH! Relocating audio and/or video equipment to the cart may result in the cart collapsing or overturning onto a child. DO NOT relocate audio and/or video equipment to the cart!

NOTE: The SAVC3780B cart has no user serviceable parts.

- **NOTE:** The SAVC3780B cart can support screen sizes up to a maximum of 80" wide.
- **NOTE:** Due to continuous product improvement, images shown in this manual may vary from actual product.

#### --SAVE THESE INSTRUCTIONS--



#### **Supplied Parts and Hardware**



#### **Supplied Parts and Hardware**







**2** Install Frame to the Base



## Install TV Mount to the Frame in Desired Location



The height from the centre of the TV to the floor

## **4** Install Camera Shelf in Desired Location



## **5** Install Shelf Support Rail



# Install TV to the TV Mounts