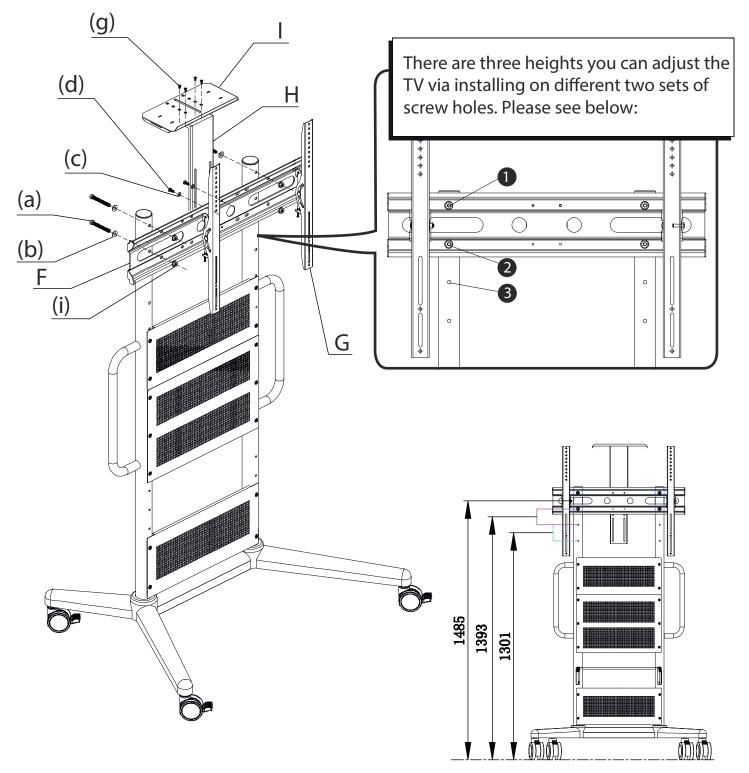

## Install TV Mount to the Frame in Desired Location

The height from the centre of the TV to the floor