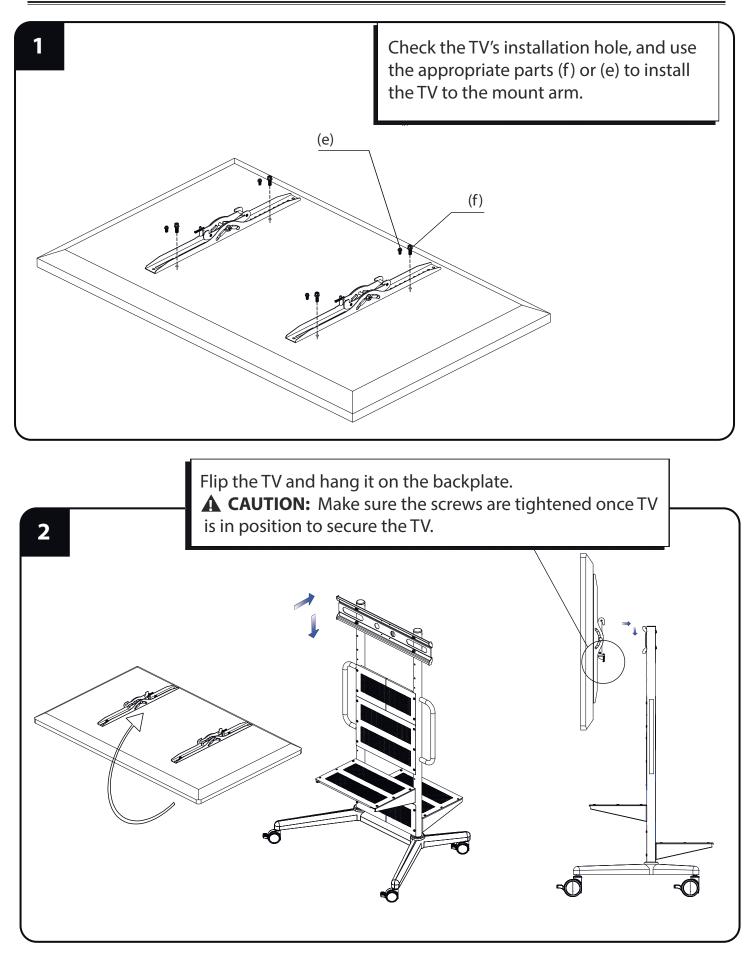

audio and/or video equipment to the cart may result in the cart collapsing or overturning onto a child. DO NOT relocate audio and/or video equipment to the cart!

NOTE: The SAVC3780B cart has no user serviceable parts.

- **NOTE:** The SAVC3780B cart can support screen sizes up to a maximum of 80" wide.
- **NOTE:** Due to continuous product improvement, images shown in this manual may vary from actual product.

#### --SAVE THESE INSTRUCTIONS--



#### **Supplied Parts and Hardware**



#### **Supplied Parts and Hardware**







**2** Install Frame to the Base



## Install TV Mount to the Frame in Desired Location



The height from the centre of the TV to the floor

## **4** Install Camera Shelf in Desired Location



## **5** Install Shelf Support Rail



# Install TV to the TV Mounts