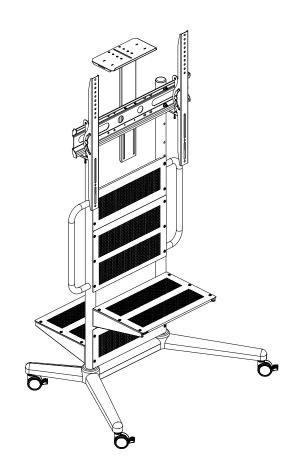

### **SAVC3780B Instruction Manual**

NOTE: The SAVC3780B cart has no user serviceable parts.

- **NOTE:** The SAVC3780B cart can support screen sizes up to a maximum of 80" wide.
- **NOTE:** Due to continuous product improvement, images shown in this manual may vary from actual product.