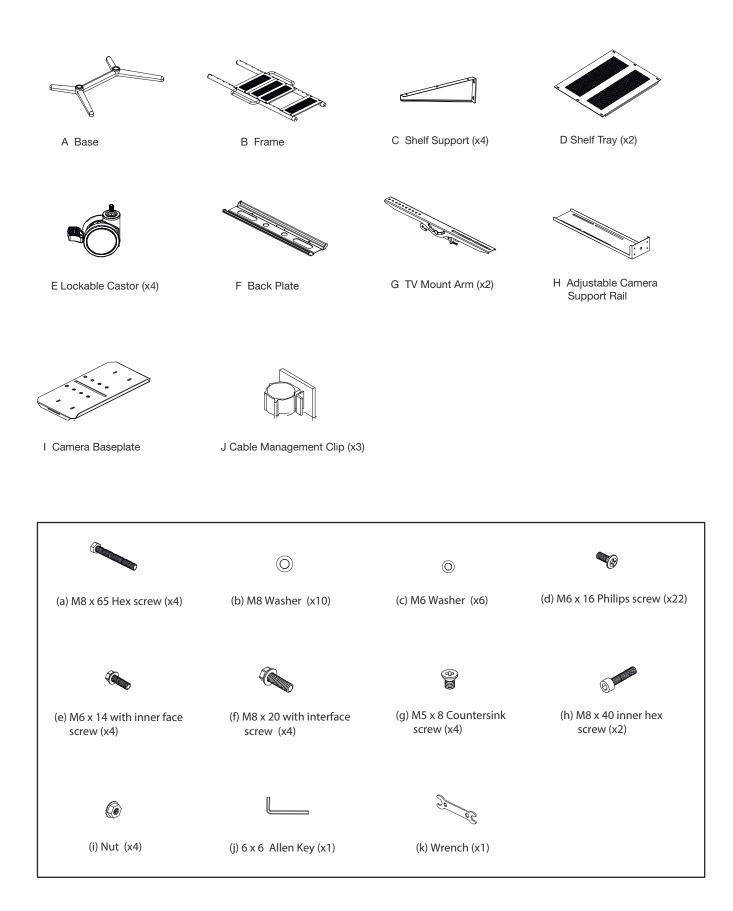

OF SERIOUS INJURY OR DEATH! Placing a remote control or toy on the cart may encourage a child to climb onto the cart causing the cart to tip over onto the child. DO NOT place remote controls or toys on the cart!

**WARNING:** RISK OF SERIOUS INJURY OR DEATH! Relocating audio and/or video equipment to the cart may result in the cart collapsing or overturning onto a child. DO NOT relocate audio and/or video equipment to the cart!

NOTE: The SAVC3780B cart has no user serviceable parts.

- **NOTE:** The SAVC3780B cart can support screen sizes up to a maximum of 80" wide.
- **NOTE:** Due to continuous product improvement, images shown in this manual may vary from actual product.

#### --SAVE THESE INSTRUCTIONS--



#### **Supplied Parts and Hardware**



#### **Supplied Parts and Hardware**







**2** Install Frame to the Base



## Install TV Mount to the Frame in Desired Location



The height from the centre of the TV to the floor

## **4** Install Camera Shelf in Desired Location



## **5** Install Shelf Support Rail



# Install TV to the TV Mounts