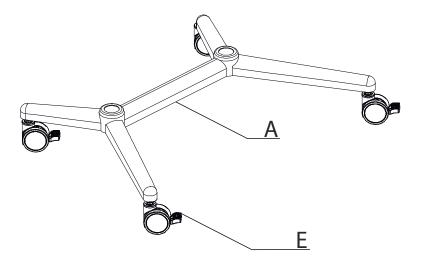

SERIOUS INJURY OR DEATH! Placing a remote control or toy on the cart may encourage a child to climb onto the cart causing the cart to tip over onto the child. DO NOT place remote controls or toys on the cart!

**WARNING:** RISK OF SERIOUS INJURY OR DEATH! Relocating audio and/or video equipment to the cart may result in the cart collapsing or overturning onto a child. DO NOT relocate audio and/or video equipment to the cart!

NOTE: The SAVC3780B cart has no user serviceable parts.

- **NOTE:** The SAVC3780B cart can support screen sizes up to a maximum of 80" wide.
- **NOTE:** Due to continuous product improvement, images shown in this manual may vary from actual product.

#### --SAVE THESE INSTRUCTIONS--



#### **Supplied Parts and Hardware**



#### **Supplied Parts and Hardware**







**2** Install Frame to the Base



## Install TV Mount to the Frame in Desired Location



The height from the centre of the TV to the floor

## **4** Install Camera Shelf in Desired Location



## **5** Install Shelf Support Rail



# Install TV to the TV Mounts