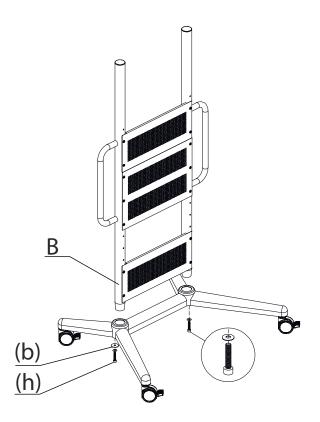

remote control or toy on the cart may encourage a child to climb onto the cart causing the cart to tip over onto the child. DO NOT place remote controls or toys on the cart!

**WARNING:** RISK OF SERIOUS INJURY OR DEATH! Relocating audio and/or video equipment to the cart may result in the cart collapsing or overturning onto a child. DO NOT relocate audio and/or video equipment to the cart!

NOTE: The SAVC3780B cart has no user serviceable parts.

- **NOTE:** The SAVC3780B cart can support screen sizes up to a maximum of 80" wide.
- **NOTE:** Due to continuous product improvement, images shown in this manual may vary from actual product.

#### --SAVE THESE INSTRUCTIONS--



#### **Supplied Parts and Hardware**



#### **Supplied Parts and Hardware**







**2** Install Frame to the Base



## Install TV Mount to the Frame in Desired Location



The height from the centre of the TV to the floor

## **4** Install Camera Shelf in Desired Location



## **5** Install Shelf Support Rail



# Install TV to the TV Mounts