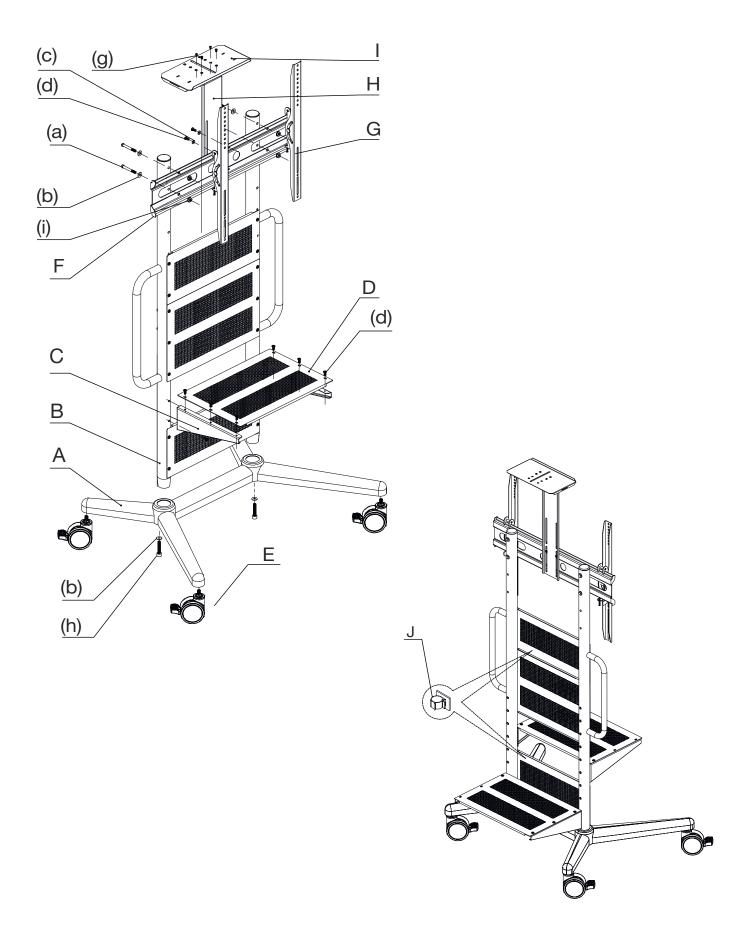

#### **Supplied Parts and Hardware**

**2** Install Frame to the Base

## Install TV Mount to the Frame in Desired Location

The height from the centre of the TV to the floor

## **4** Install Camera Shelf in Desired Location

## **5** Install Shelf Support Rail